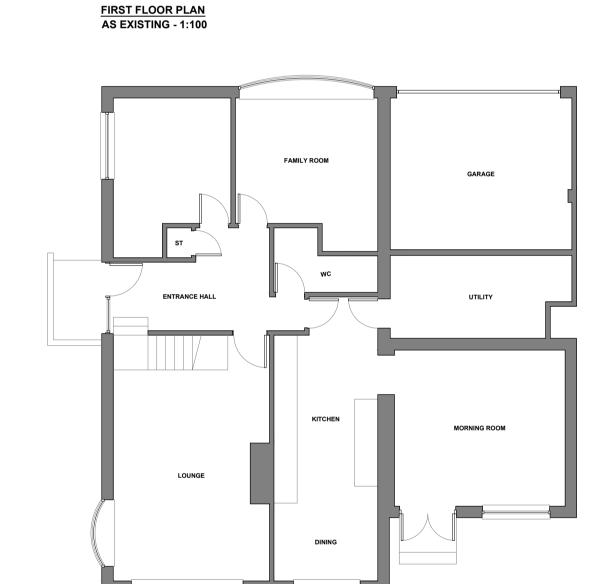

GROUND FLOOR PLAN
AS EXISTING - 1:100

:

SCALE BAR ADDED

28-12-20

ALISTAIR & JACQUI KINCHIN

Project:

PROPOSED ALTERATIONS

LARCHWOOD