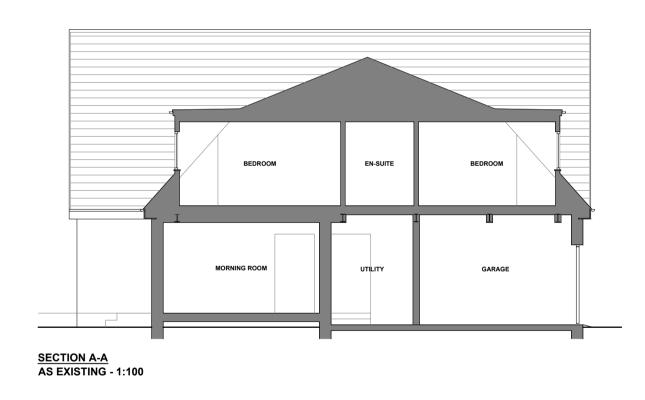

his drawing be used for construction without the express consent of C & S Architects

WORK MUST NOT START ON SITE BEFORE A CONSTRUCTION PHASE HEALTH AND SAFETY PLAN IS IN PLACE (if applicable) AND THE HEALTH AND SAFETY EXECUTIVE HAVE BEEN NOTIFIED (for projects which will involve more than 500 person days and/or will last more than 30 working days

ASBESTOS BASED MATERIALS: Report immediately to the Architect or Contract Administrator any suspected Asbestos Containing Materials ( ACM's ) discovered during opening

up/demolition/refurbishment or repair work to enable identification by a specialist to be carried out. Avoid disturbing such materials and stop work in that area until the material has been identified and removal or encapsulation has been carried out by a licensed contractor.









GROUND FLOOR PLAN
AS EXISTING - 1:100





:

SCALE BAR ADDED

28-12-20

ALISTAIR & JACQUI KINCHIN

Project:

PROPOSED ALTERATIONS

LARCHWOOD

KNOCKBUCKLE ROAD

KILMACOLM, PA13 4JU

Drawing:

AS EXISTING & AS PROPOSED PLANS, SECTION & ELEVATIONS

 PLANS, SECTION & ELEVATIONS

 Project No : Drawing No : C&S20-52
 20-001
 Rev : Drawn / Approved: Date: 1/50
 Date: 1/2/20

C & S Architects.
Suite 9, East Fulton Farm Business Centre, Darluith Road, Linwood, Renfrewshire
PA3 3TP.
t: 01505 327858 — mob: 07730 731552 — e: bob@scotlandsarchitect.com