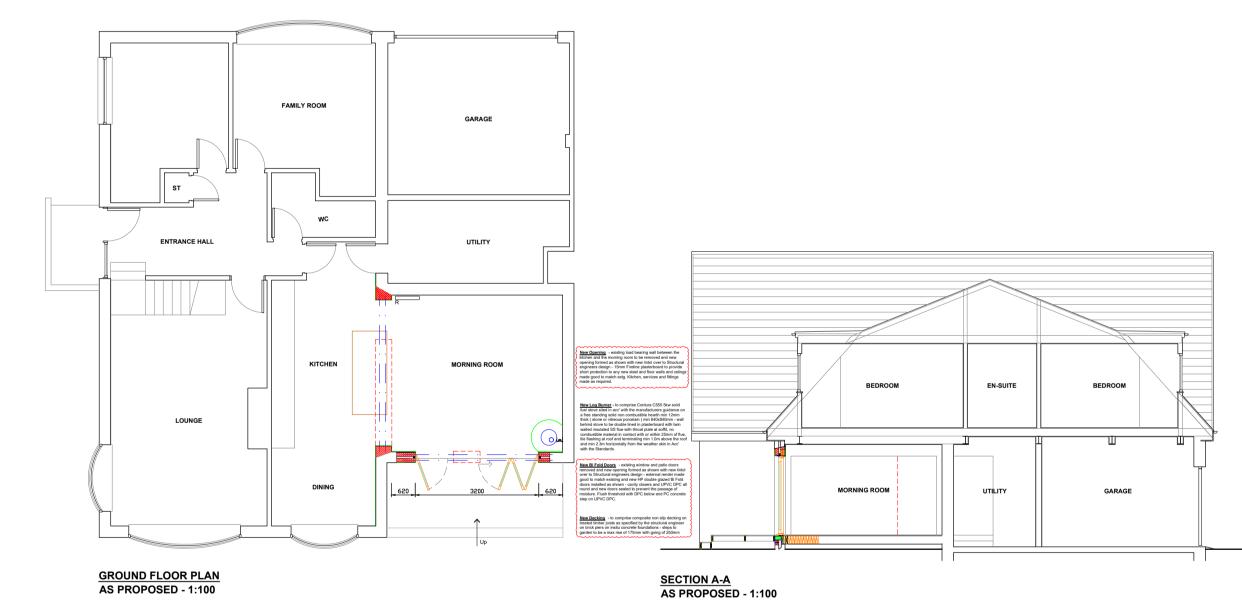

## **AS PROPOSED**

FIRST FLOOR PLAN
AS PROPOSED - 1:100

0 5 Metre Scale

GENERAL NOTES:

Do not scale from this drawing.

All dimensions to be checked on site by the contractor prior to preparation of shop drawings, fabrication of parts, ordering materials or commencing works.