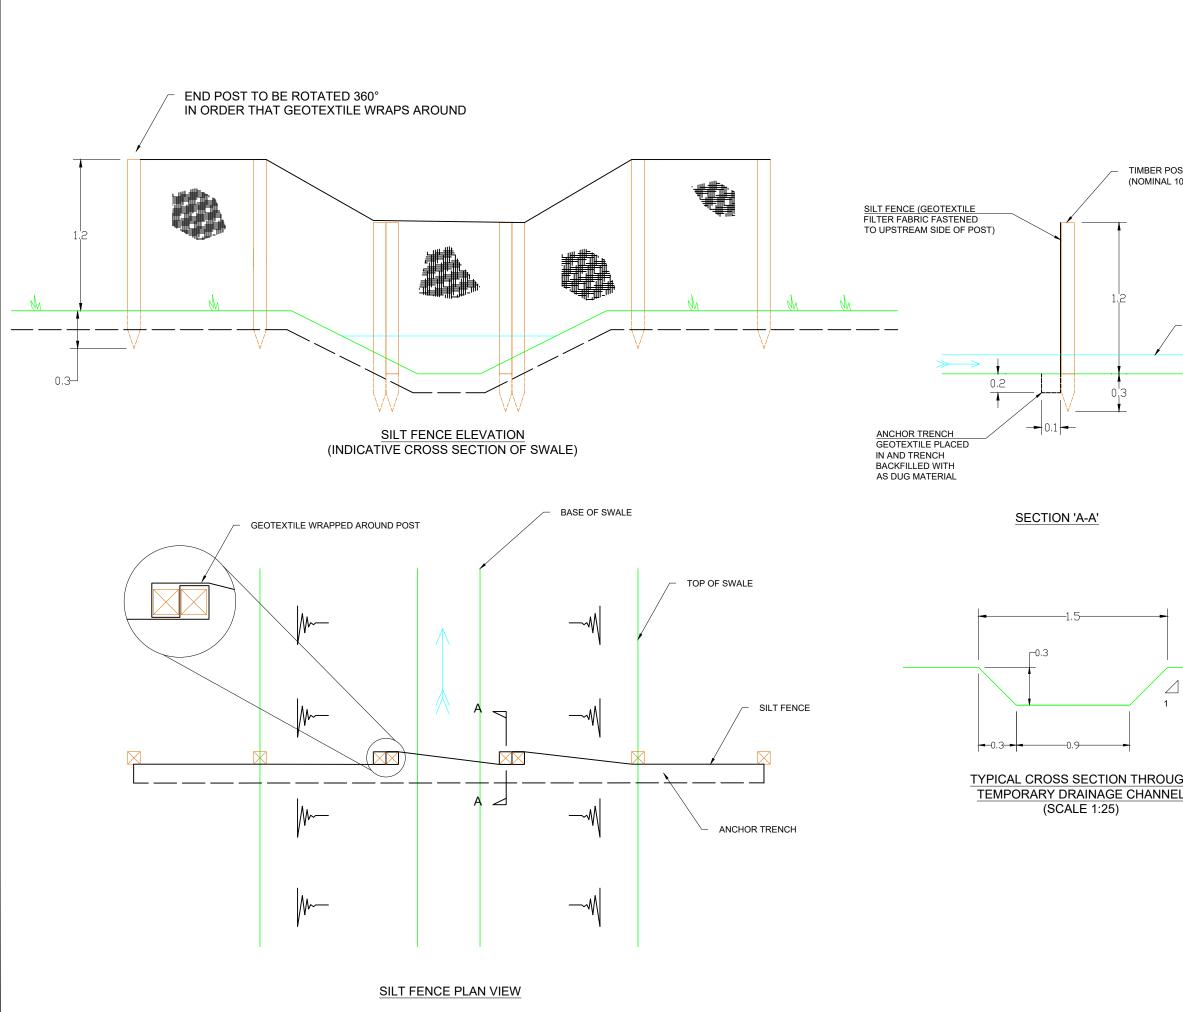

| IST<br>100mm x 100mm) | <u>NO</u> 1.<br>2.                                                       | ALL DI<br>NOTEI<br>REFEF<br>PERM | IMENSIONS II<br>D OTHERWIS<br>R TO DRAWIN<br>ANENT DRAIN<br>E LOCATIONS | E<br>IG 139<br>NAGE I | 02-02          | 3 FO      | R          |
|-----------------------|--------------------------------------------------------------------------|----------------------------------|-------------------------------------------------------------------------|-----------------------|----------------|-----------|------------|
| - WATER LEVEL         |                                                                          |                                  |                                                                         |                       |                |           |            |
| EXISTING              | © CROWN COPYRIGHT AND DATABASE<br>RIGHTS 2020 ORDNANCE SURVEY 0100031673 |                                  |                                                                         |                       |                |           |            |
| GROUND LEVEL          | <u> </u>                                                                 |                                  |                                                                         | -                     |                |           |            |
| 1 1                   |                                                                          |                                  |                                                                         |                       |                |           |            |
|                       | R0                                                                       | FIRST ISSU                       | E                                                                       | JH                    | JH             | JMc       | 06/11/2020 |
|                       | Rev.                                                                     | DETAILS                          |                                                                         | DRAWN                 | CHKD           | APP'D     | DATE       |
|                       | Proj                                                                     | ect                              | BLACKHILLO<br>COMPENSAT                                                 |                       | CHRO           | NOUS      |            |
| GH                    | Client                                                                   |                                  | ESB                                                                     |                       |                |           |            |
| <u>GH</u><br>IL       | Title<br>Figure No.                                                      |                                  | TEMPORARY DRAINAGE DETAILS                                              |                       |                |           |            |
|                       |                                                                          |                                  |                                                                         |                       |                |           |            |
|                       | Scale                                                                    |                                  | 1:30 @A3                                                                |                       |                |           |            |
|                       | Doc Ref                                                                  |                                  | 13902-024                                                               | 902-024               |                |           |            |
|                       |                                                                          |                                  | ES3                                                                     | Ener                  | gy fo<br>ratio | or<br>ons |            |
|                       | Otnei                                                                    |                                  |                                                                         |                       |                |           |            |