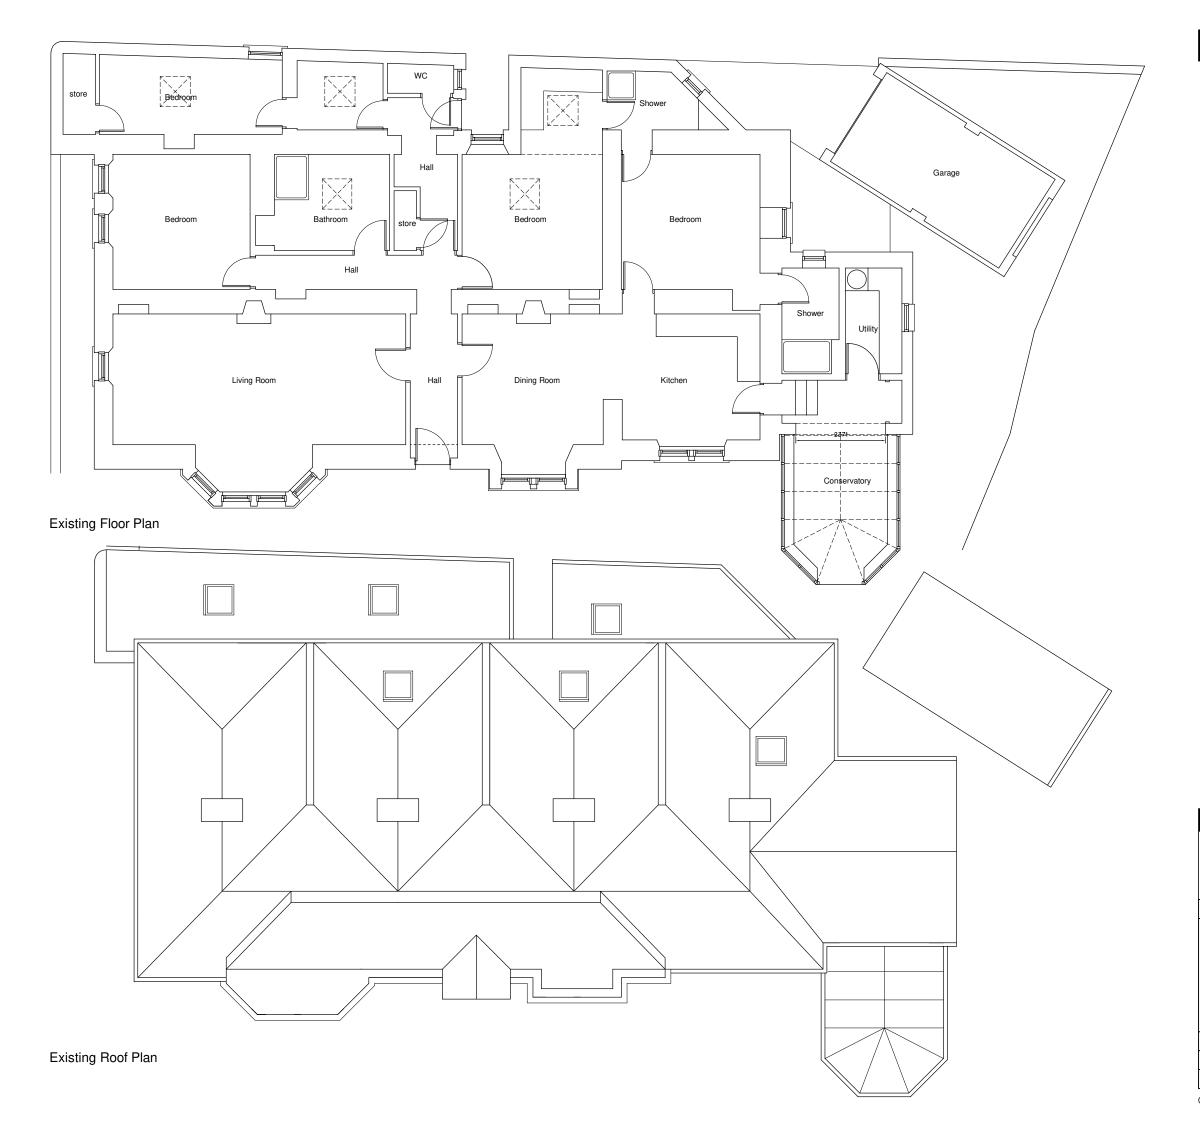

## **D & H FARMER** Chartered Architects

Meldon Design Studio • 2 Elcho Street Brae Peebles • EH45 8HU • <sup>™</sup>01721 724247 <sup>^</sup>dhfarmer.co.uk • ⊠mail@dhfarmer.co.uk

| Client:  | Mr & Mrs Williams                                                               |     |       |      |              |      |  |
|----------|---------------------------------------------------------------------------------|-----|-------|------|--------------|------|--|
| Project: | Proposed Alterations<br>Burnside<br>52 Leithen Road<br>Innerleithen<br>EH44 6HY |     |       |      |              |      |  |
| Job No:  | MD20/015                                                                        |     | Date: |      | August 2020  |      |  |
| Title:   | Existing Plans                                                                  |     |       |      |              |      |  |
| Dwg No:  | D001                                                                            | Sca | le:   | 1:10 | <b>0</b> @A3 | Rev: |  |