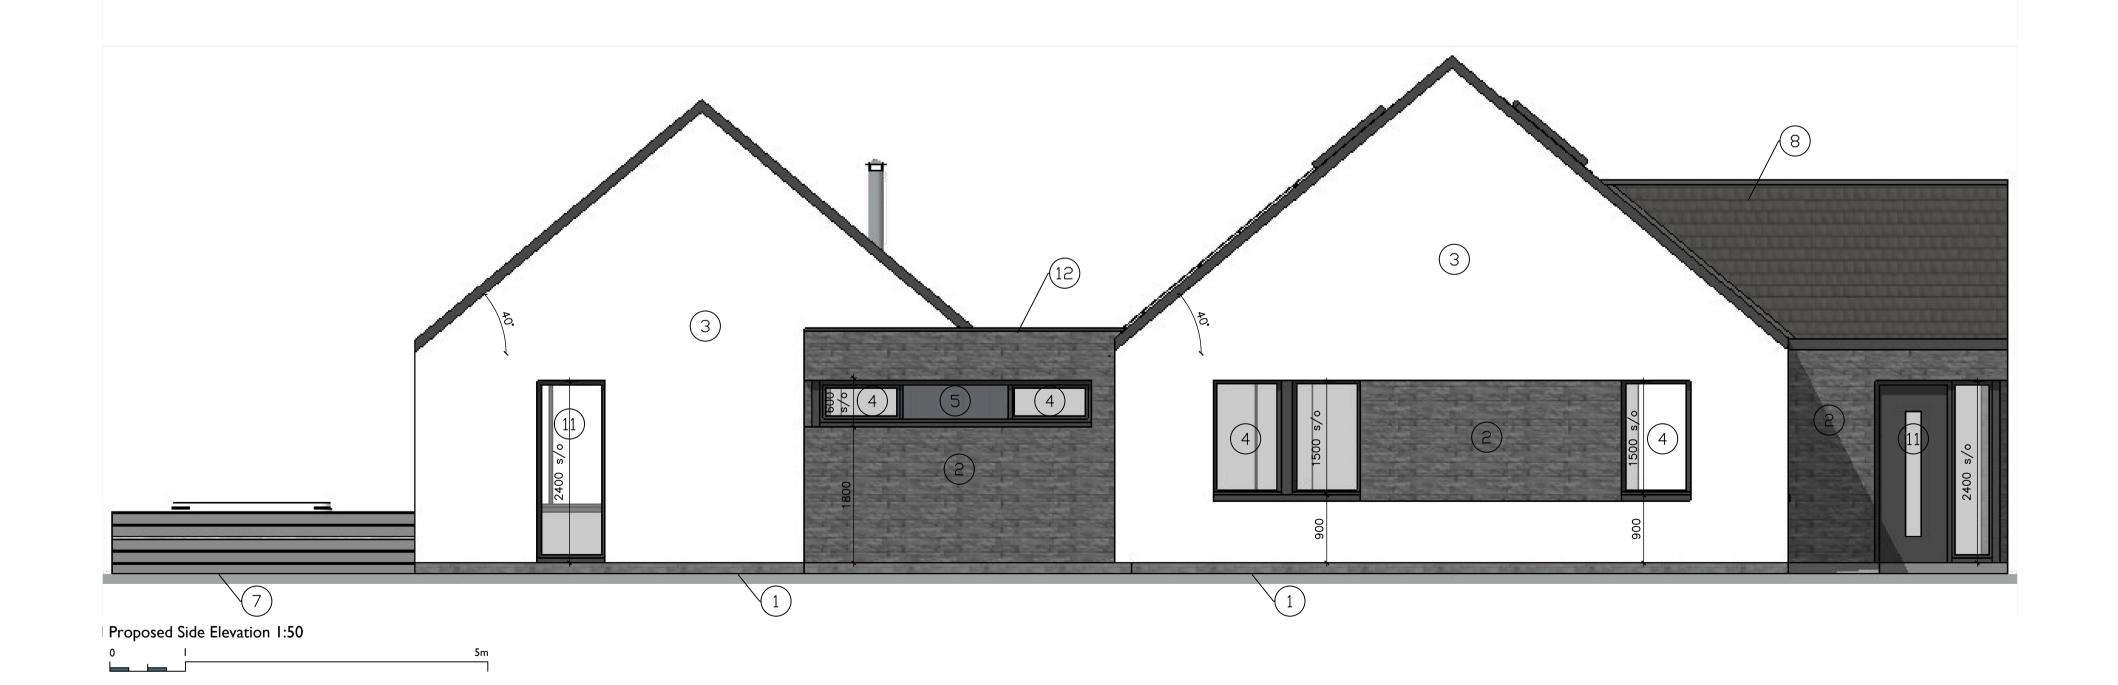

## MATERIALITY:

- Grey facing brick to basecourse.

  Pavestone Black Rock stack cladding (or equiv.) Colour black.

  Smooth proprietary render system Colour white.

  uPVC double glazed windows and doors to achieve U—Value 1.2w/m²k.

  Colour Anthracite Grey/ RAL 7016.

  Double glazed spandrel panel to achieve U—Value 1.2w/m²k. Colour Anthracite Grey/ RAL 7016.

  980x1180mm electrically operated Velux Windows to achieve U—Value 1.2w/m²k. Slabbed patio.
- Slabbed patio.

  Marley Modern Concrete roof tiles Colour grey.
- PV panels.
  "Schüco" aluminium double glazed Bi—Fold Doors. External face finished to dark
  grey RAL Colour 7016. Internal face with white finish. Doors to achieve 1.4w/m²k
- Aluminium double glazed windows and doors to achieve U-Value 1.2w/m²k.
   Colour Anthracite Grey/ RAL 7016.
   Proprietary single ply roofing membrane.

All new window cills to be precast concrete eternit colour grey. All new soffits, fascias & rainwater goods to be Anthracite Grey/ RAL 7016 Eurocell uPVC.