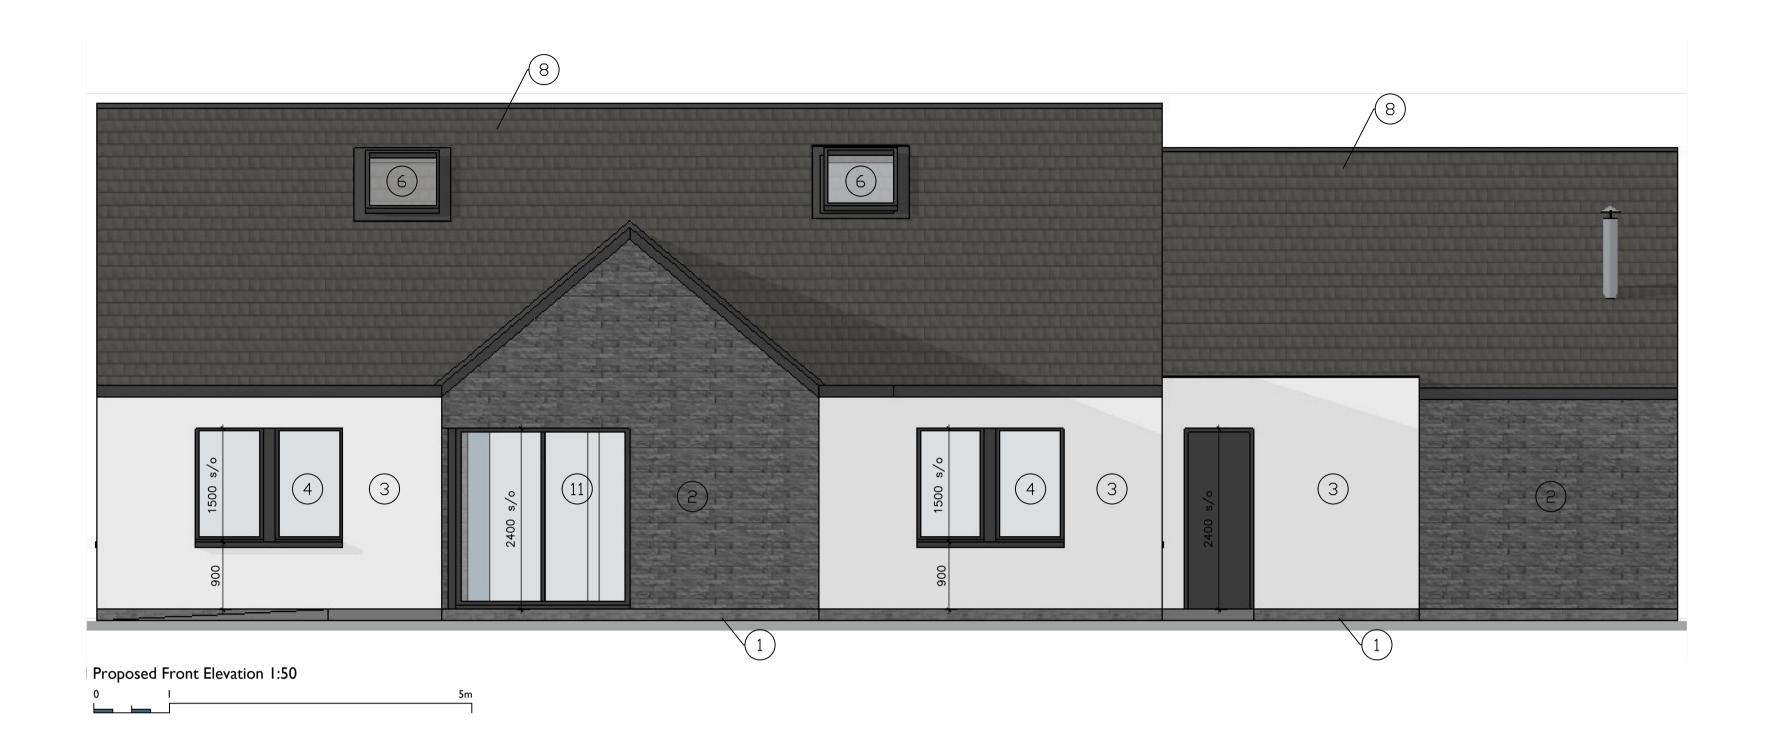

## MATERIALITY:

- Grey facing brick to basecourse.

  Pavestone Black Rock stack cladding (or equiv.) Colour black.

  Smooth proprietary render system Colour white.

  uPVC double glazed windows and doors to achieve U—Value 1.2w/m²k.

  Colour Anthracite Grey/ RAL 7016.

  Double glazed spandrel panel to achieve U—Value 1.2w/m²k. Colour Anthracite Grey/ RAL 7016.

  980x1180mm electrically operated Velux Windows to achieve U—Value 1.2w/m²k. Slabbed patio.
- Slabbed patio.

  Marley Modern Concrete roof tiles Colour grey.
- PV panels.
  "Schüco" aluminium double glazed Bi—Fold Doors. External face finished to dark
  grey RAL Colour 7016. Internal face with white finish. Doors to achieve 1.4w/m²k
- Aluminium double glazed windows and doors to achieve U-Value 1.2w/m²k.
   Colour Anthracite Grey/ RAL 7016.
   Proprietary single ply roofing membrane.

All new window cills to be precast concrete eternit colour grey. All new soffits, fascias & rainwater goods to be Anthracite Grey/ RAL 7016 Eurocell uPVC.