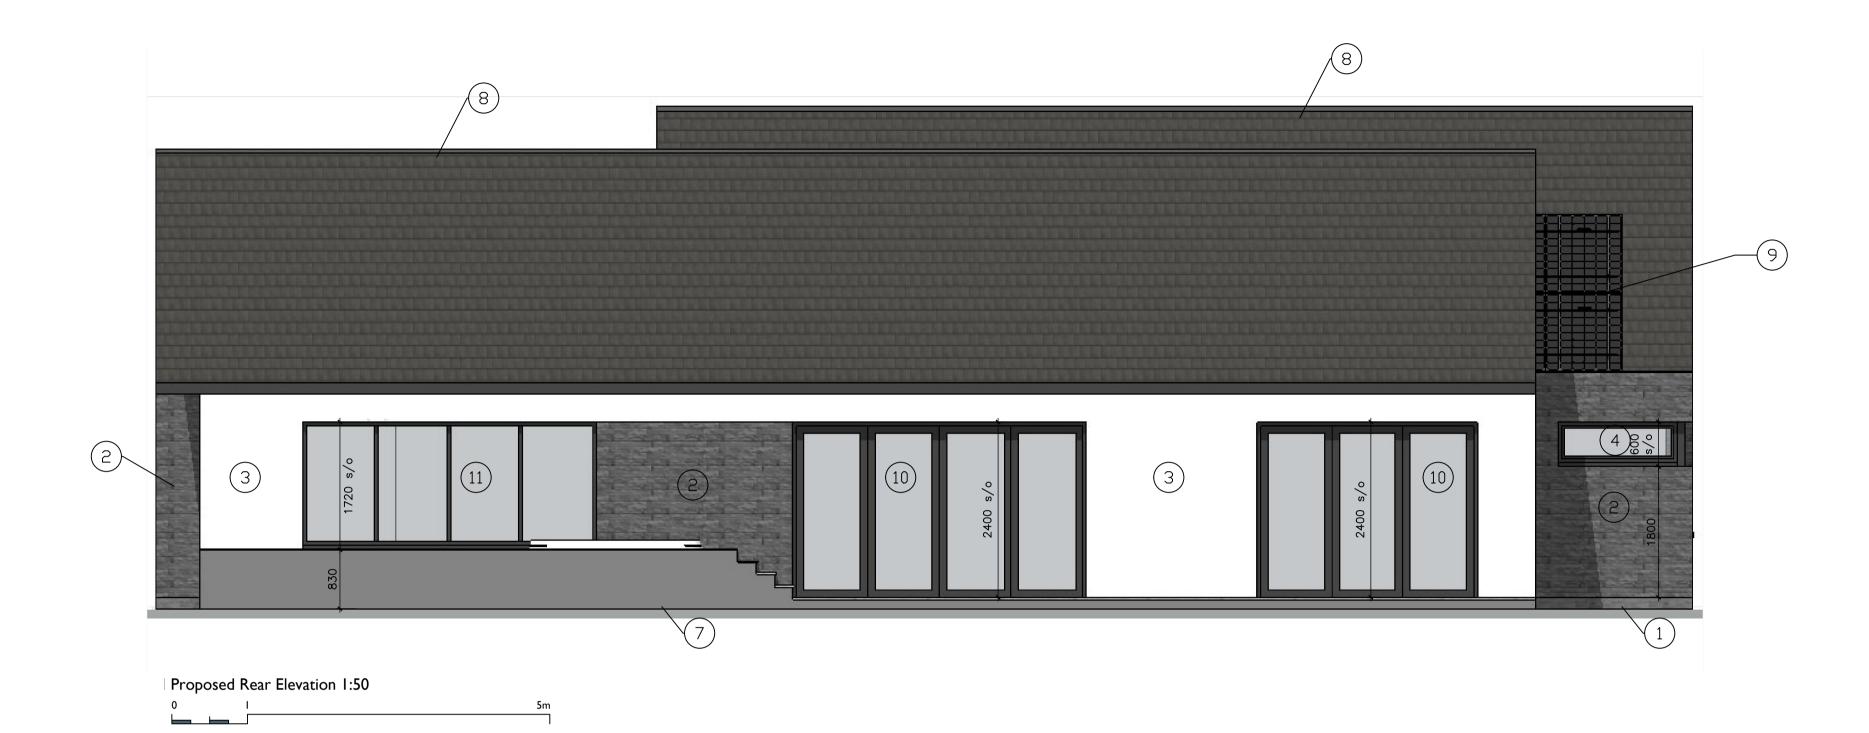

## MATERIALITY:

- Grey facing brick to basecourse.

  Pavestone Black Rock stack cladding (or equiv.) Colour black.

  Smooth proprietary render system Colour white.

  uPVC double glazed windows and doors to achieve U—Value 1.2w/m²k.

  Colour Anthracite Grey/ RAL 7016.

  Double glazed spandrel panel to achieve U—Value 1.2w/m²k. Colour Anthracite Grey/ RAL 7016.

  980x1180mm electrically operated Velux Windows to achieve U—Value 1.2w/m²k. Slabbed patio.
- Slabbed patio.

  Marley Modern Concrete roof tiles Colour grey.
- PV panels.
  "Schüco" aluminium double glazed Bi—Fold Doors. External face finished to dark
  grey RAL Colour 7016. Internal face with white finish. Doors to achieve 1.4w/m²k
- Aluminium double glazed windows and doors to achieve U-Value 1.2w/m²k.
   Colour Anthracite Grey/ RAL 7016.
   Proprietary single ply roofing membrane.

All new window cills to be precast concrete eternit colour grey. All new soffits, fascias & rainwater goods to be Anthracite Grey/ RAL 7016 Eurocell uPVC.

umber & revision: 20101\_PL05