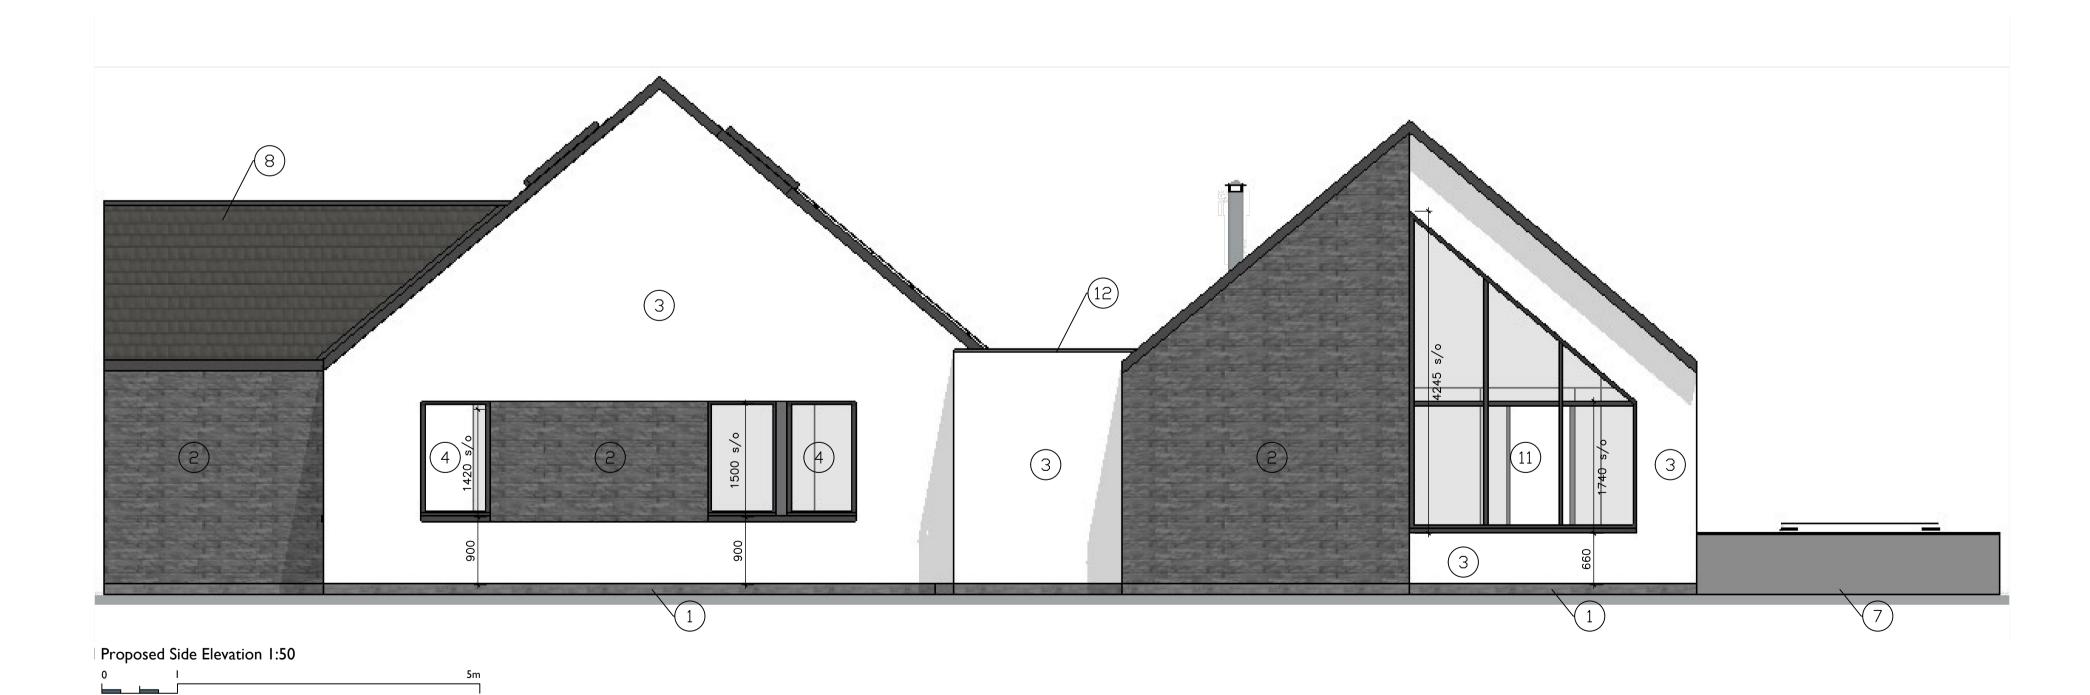

## MATERIALITY:

- Grey facing brick to basecourse.

  Pavestone Black Rock stack cladding (or equiv.) Colour black.

  Smooth proprietary render system Colour white.

  uPVC double glazed windows and doors to achieve U—Value 1.2w/m²k.

  Colour Anthracite Grey/ RAL 7016.

  Double glazed spandrel panel to achieve U—Value 1.2w/m²k. Colour Anthracite Grey/ RAL 7016.

  980x1180mm electrically operated Velux Windows to achieve U—Value 1.2w/m²k. Slabbed patio.
- Slabbed patio.

  Marley Modern Concrete roof tiles Colour grey.
- PV panels.
  "Schüco" aluminium double glazed Bi—Fold Doors. External face finished to dark
  grey RAL Colour 7016. Internal face with white finish. Doors to achieve 1.4w/m²k
- Aluminium double glazed windows and doors to achieve U-Value 1.2w/m²k.
   Colour Anthracite Grey/ RAL 7016.
   Proprietary single ply roofing membrane.

All new window cills to be precast concrete eternit colour grey. All new soffits, fascias & rainwater goods to be Anthracite Grey/ RAL 7016 Eurocell uPVC.

umber & revision: 20101\_PL05