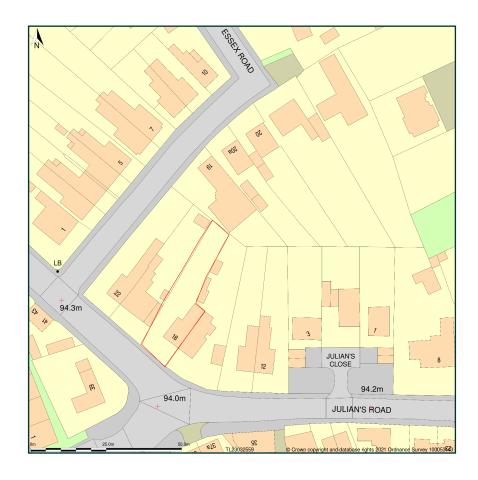

## 18, Julians Road, Stevenage, Hertfordshire, SG1 3ET

Site Plan shows area bounded by: 522965.57, 225529.14 523107.0, 225670.57 (at a scale of 1:1250), OSGridRef: TL23032559. The representation of a road, track or path is no evidence of a right of way. The representation of features as lines is no evidence of a property boundary.