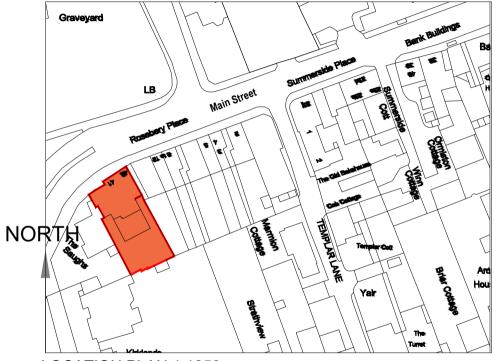

**LOCATION PLAN 1:1250** 

| rev | date | details | by | rev | date | details | by | PEI |
|-----|------|---------|----|-----|------|---------|----|-----|
|     |      |         |    |     |      |         |    |     |
|     |      |         |    |     |      |         |    |     |
|     |      |         |    |     |      |         |    | С   |
|     |      |         |    |     |      |         |    |     |

| drawing title: location plan       | scale: @A4           |  |  |
|------------------------------------|----------------------|--|--|
| job title: 40 Main Street, Gullane | drawing no: 10072 01 |  |  |
| client: L Crolla                   | date: 16.10.2020     |  |  |
| etatue: DI ANNING DEDMISSION       | drawn: SK            |  |  |