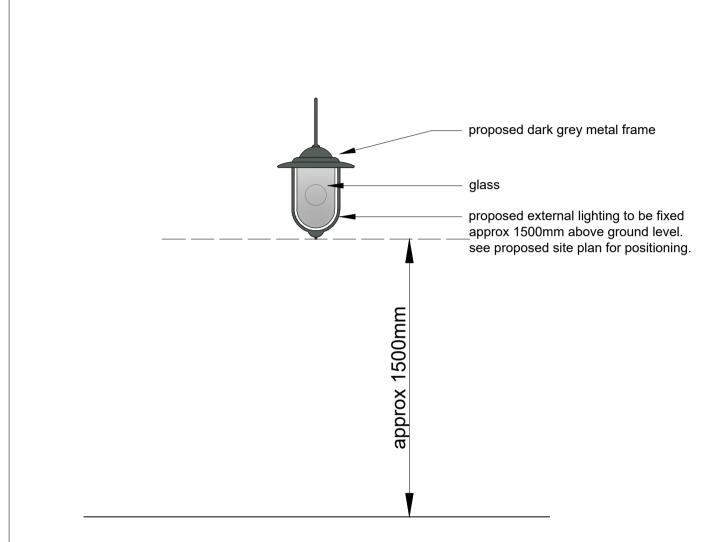

## PROPOSED EXTERNAL LIGHTING

1:20 SCALE

## PROPOSED EXTERNAL LIGHTING

1:20 SCALE

| d | details | by | rev | date | details | by | THIS D<br>PERMISSI |
|---|---------|----|-----|------|---------|----|--------------------|
|   |         |    |     |      |         |    | THIS O             |
|   |         |    |     |      |         |    |                    |
|   |         |    |     |      |         |    | CONTRA             |
|   |         |    |     |      |         |    | ALI                |

THIS DRAWING WAS PREPARED TO OBTAIN BUILDING CONTROL AND/OR PLANNING PERMISSION AND CAN ONLY BE USED AS A WORKING DRAWING WITH PERMISSION FROM FORMAT BUILDING DESIGN.

OFFICE'S LIABILITY ENDS UPON THE RECEIPT OF A DECISION FROM BUILDING

THIS DRAWING IS NOT TO BE REPRODUCED WITHOUT PERM