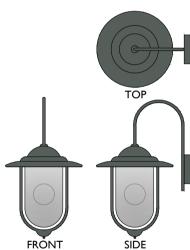

## PROPOSED EXTERNAL LIGHTING

1:20 SCALE

## PROPOSED EXTERNAL LIGHTING

1:20 SCALE

| d | details | by | rev | date | details | by | THIS D<br>PERMISSI |
|---|---------|----|-----|------|---------|----|--------------------|
|   |         |    |     |      |         |    | THIS O             |
|   |         |    |     |      |         |    |                    |
|   |         |    |     |      |         |    | CONTRA             |
|   |         |    |     |      |         |    | ALI                |

THIS DRAWING WAS PREPARED TO OBTAIN BUILDING CONTROL AND/OR PLANNING PERMISSION AND CAN ONLY BE USED AS A WORKING DRAWING WITH PERMISSION FROM FORMAT BUILDING DESIGN.

OFFICE'S LIABILITY ENDS UPON THE RECEIPT OF A DECISION FROM BUILDING

THIS DRAWING IS NOT TO BE REPRODUCED WITHOUT PERMISSI