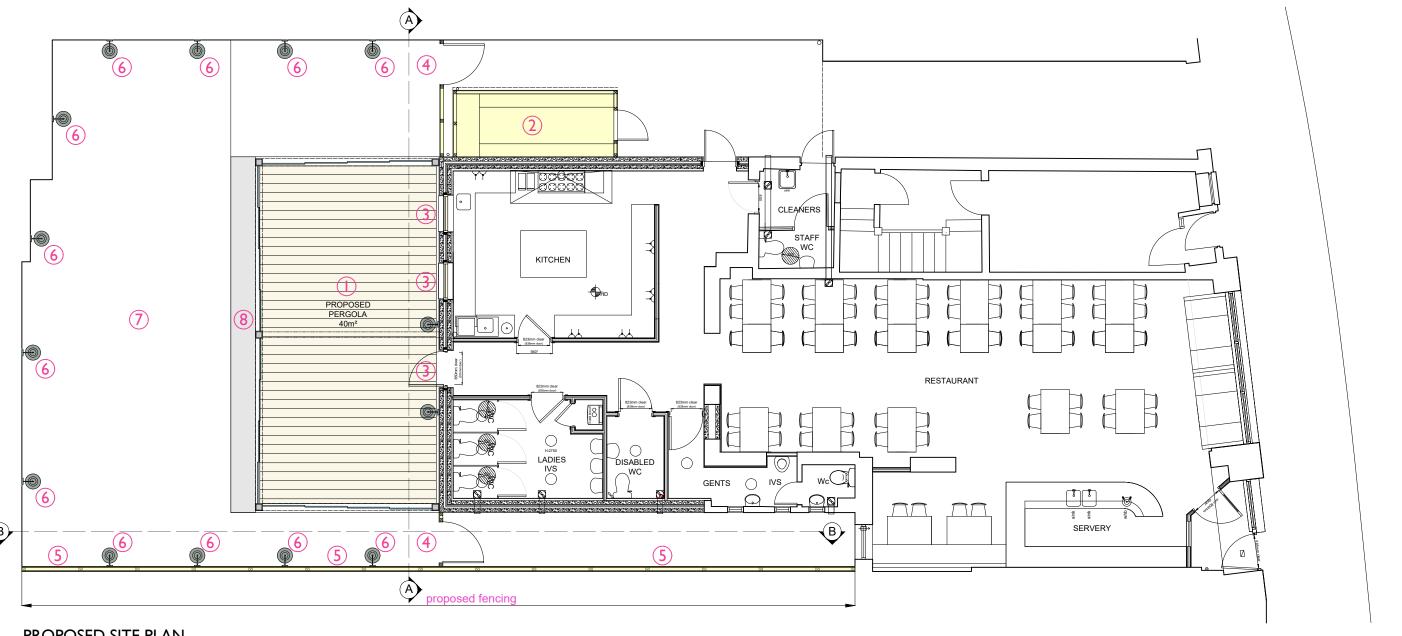

- I. proposed pergola
- 2. proposed timber shed
- 3. proposed dark grey PVC windows, door and external elevation painted dark grey see drg 10072 04
- 4. timber gates and fencing painted dark grey
- 5. timber fencing adjacent to boundary
  6. external lighting see drg. 10072 05
  7. proposed gravel

- 8. proposed concrete hardstanding

SCALE: 1 UNIT= 1 METER

## PROPOSED SITE PLAN

I:100 SCALE

| rev | date | details | by | rev | date | details | by | F |
|-----|------|---------|----|-----|------|---------|----|---|
|     |      |         |    |     |      |         |    |   |
|     |      |         |    |     |      |         |    |   |
|     |      |         |    |     |      |         |    |   |
|     |      |         |    |     |      |         |    |   |