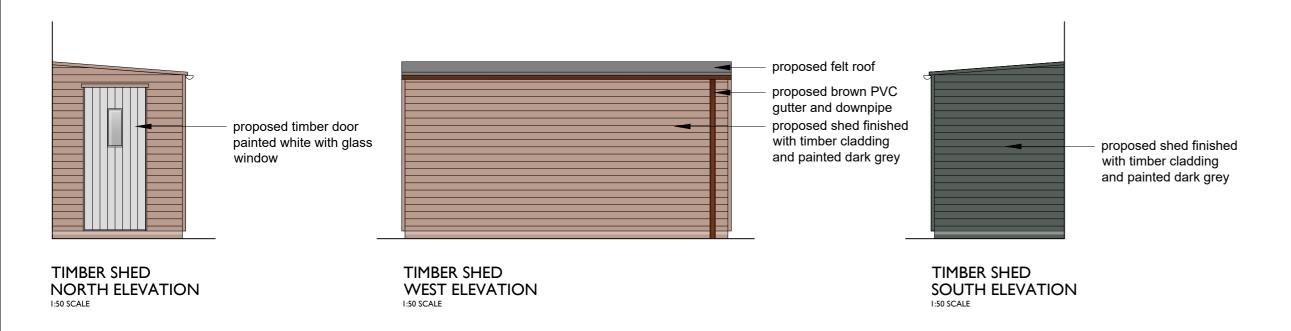

| drawing title: proposed elevations | scale: @A2                                                              |
|------------------------------------|-------------------------------------------------------------------------|
| job title: 40 Main Street, Gullane | drawing no: 10072 04                                                    |
| client: L Crolla                   | date: 16.10.2020                                                        |
| status: PLANNING PERMISSION        | drawn: SK                                                               |
| format design                      | Tel: 0131 661 7666<br>Fax: 0131 659 6033<br>Email: formatdesign@aol.com |