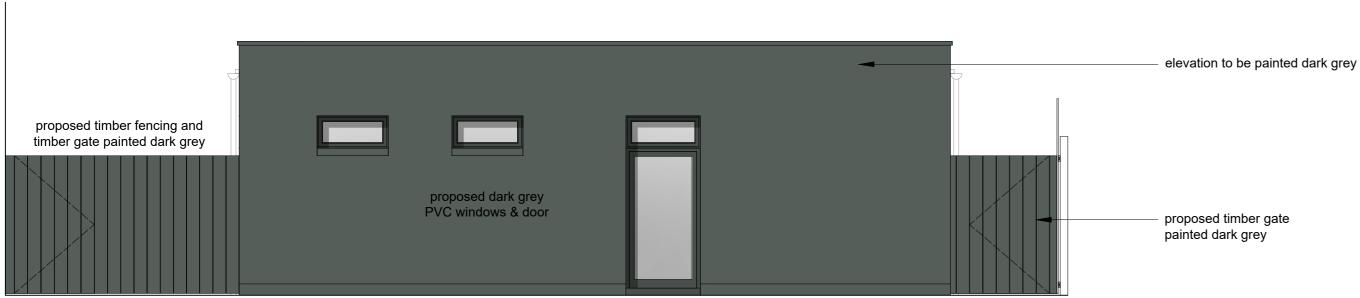

## PROPOSED TIMBER FENCE (SECTION B-B)

| rev | date | details | by | rev | date | details | by |
|-----|------|---------|----|-----|------|---------|----|
|     |      |         |    |     |      |         |    |
|     |      |         |    |     |      |         |    |
|     |      |         |    |     |      |         |    |
|     |      |         |    |     |      |         |    |