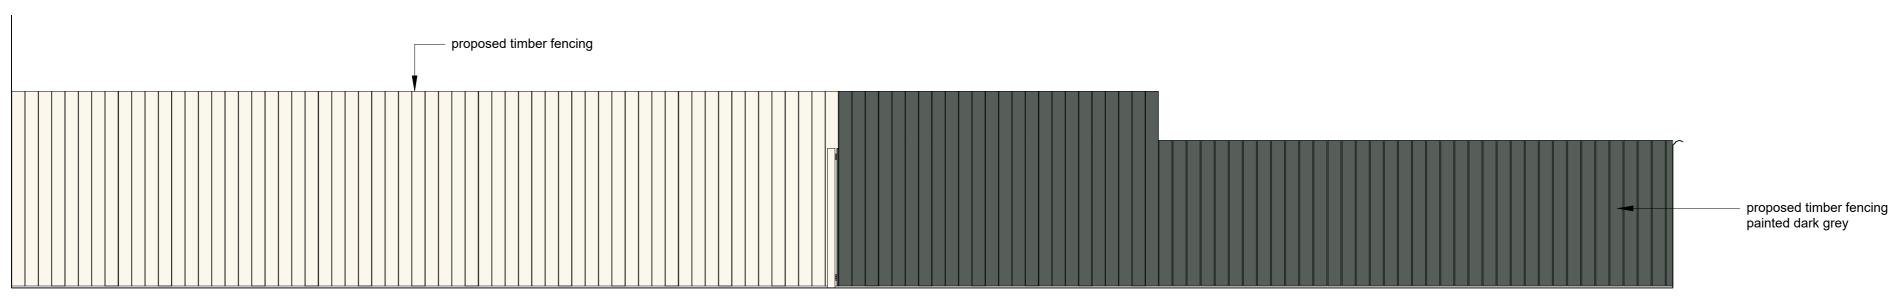

## PROPOSED TIMBER FENCE (SECTION B-B)

| rev | date | details | by | rev | date | details | by |
|-----|------|---------|----|-----|------|---------|----|
|     |      |         |    |     |      |         |    |
|     |      |         |    |     |      |         |    |
|     |      |         |    |     |      |         |    |
|     |      |         |    |     |      |         |    |