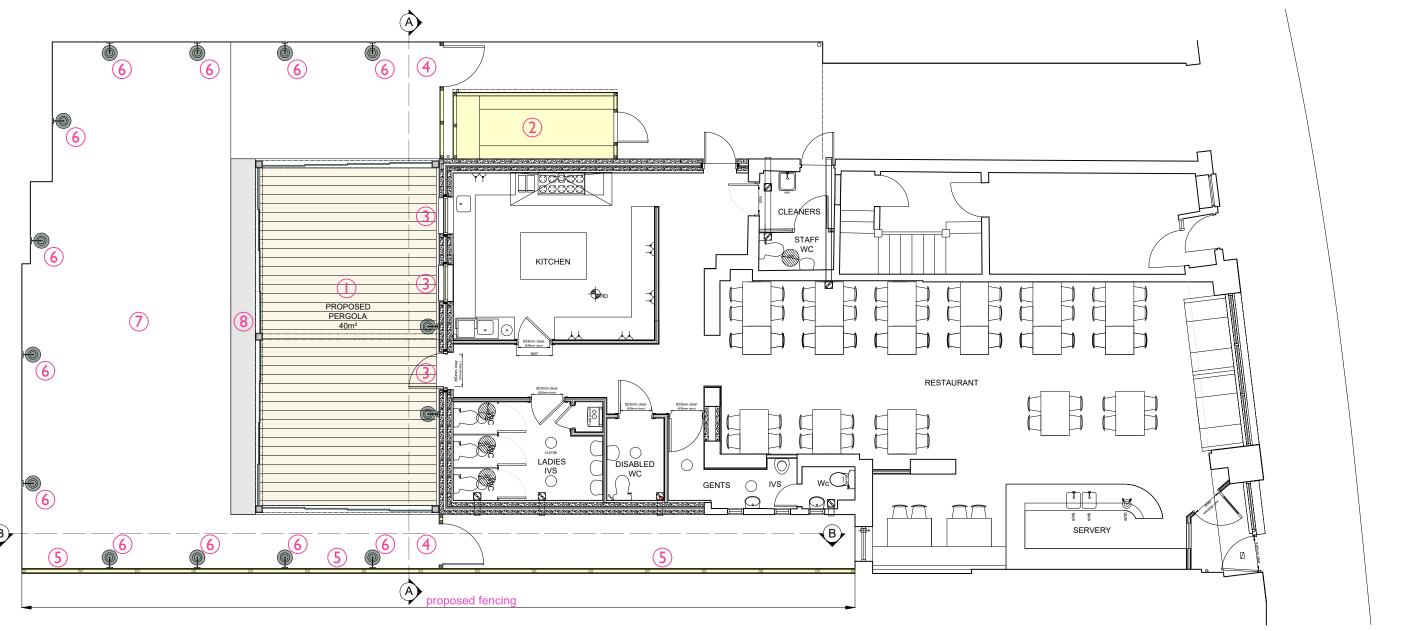

- I. proposed pergola
- 2. proposed timber shed (works completed)
- 3. proposed dark grey PVC windows, door and external elevation painted dark grey see drg 10072 04 (works completed)
- 4. timber gates and fencing painted dark grey (works completed)
- 5. timber fencing adjacent to boundary (works completed)
  6. external lighting see drg. 10072 05 (works completed)
- 7. proposed gravel (works completed)
- 8. proposed concrete hardstanding (works completed)

SCALE: 1 UNIT= 1 METER

## PROPOSED SITE PLAN

I:100 SCALE

| rev | date | details | by | rev | date | details | by | PI |
|-----|------|---------|----|-----|------|---------|----|----|
|     |      |         |    |     |      |         |    |    |
|     |      |         |    |     |      |         |    |    |
|     |      |         |    |     |      |         |    | ,  |
|     |      |         |    |     |      |         |    |    |

| drawing title: proposed site plan  | scale: @A3           |
|------------------------------------|----------------------|
| job title: 40 Main Street, Gullane | drawing no: 10072 03 |
| client: L Crolla                   | date: 16.10.2020     |
| status: PLANNING PERMISSION        | drawn: SK            |