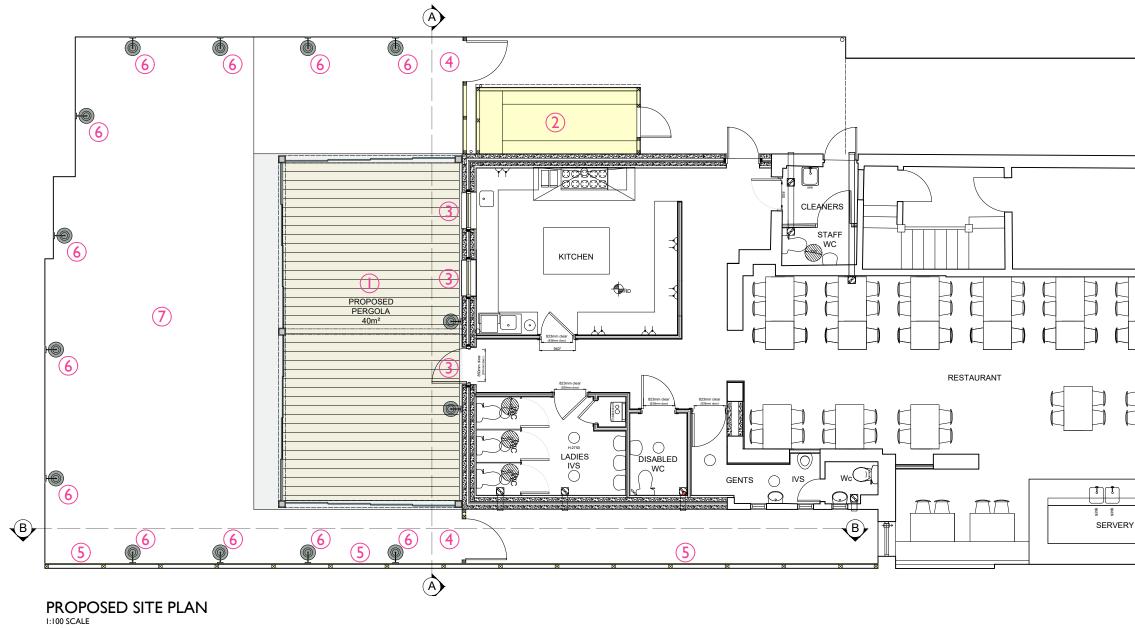

- proposed pergola
  proposed timber shed
- proposed timber siled
  proposed dark grey PVC windows, door and external elevation painted dark grey see drg 10072 04
  timber gates and fencing painted dark grey
  timber fencing adjacent to boundary
  external lighting see drg. 10072 05
  proposed gravel