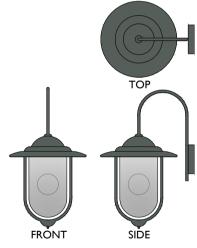

## PROPOSED EXTERNAL LIGHTING

1:20 SCALE

## PROPOSED EXTERNAL LIGHTING

1:20 SCALE

| rev | date | details | by | rev | date | details | by | THI<br>PERM |
|-----|------|---------|----|-----|------|---------|----|-------------|
|     |      |         |    |     |      |         |    | тн          |
|     |      |         |    |     |      |         |    |             |
|     |      |         |    |     |      |         |    | CON         |
|     |      |         |    |     |      |         |    |             |

THIS DRAWING WAS PREPARED TO OBTAIN BUILDING CONTROL AND/OR PLANNING ERMISSION AND CAN ONLY BE USED AS A WORKING DRAWING WITH PERMISSION FROM FORMAT BUILDING DESIGN.

THIS OFFICE'S LIABILITY ENDS UPON THE RECEIPT OF A DECISION FROM BUILDING

THIS DRAWING IS NOT TO BE REPRODUCED