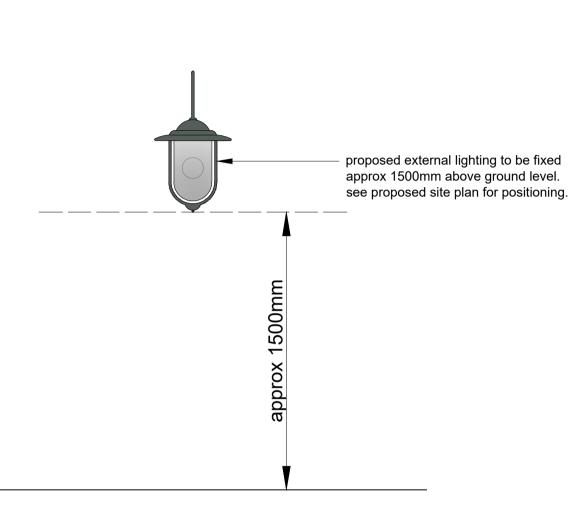

## PROPOSED EXTERNAL LIGHTING

1:20 SCALE

## PROPOSED EXTERNAL LIGHTING

1:20 SCALE

| rev | date | details | by | rev | date | details | by | THI<br>PERM |
|-----|------|---------|----|-----|------|---------|----|-------------|
|     |      |         |    |     |      |         |    | тн          |
|     |      |         |    |     |      |         |    |             |
|     |      |         |    |     |      |         |    | CON         |
|     |      |         |    |     |      |         |    |             |

THIS DRAWING WAS PREPARED TO OBTAIN BUILDING CONTROL AND/OR PLANNING ERMISSION AND CAN ONLY BE USED AS A WORKING DRAWING WITH PERMISSION FROM FORMAT BUILDING DESIGN.

THIS OFFICE'S LIABILITY ENDS UPON THE RECEIPT OF A DECISION FROM BUILDING

THIS DRAWING IS NOT TO BE REPRODU