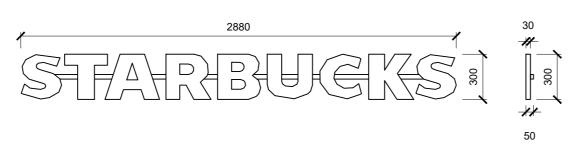

SIGN - WORDMARK SURFACE MOUNTED INTERNALLY ILLUMINATED

1:25

SIGNS INTERNALLY ILLUMINATED
SIGNS INTERNALLY ILLUMINATED

SIGNS INTERNALLY ILLUMINATED SIGNAL BLACK - RAL9004

1:25 SIGNS INTERNALLY ILLUMINATED LOGO DISK