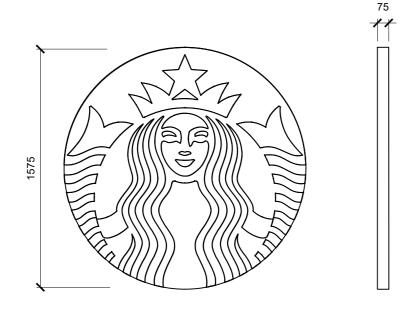

SIGN - WORDMARK SURFACE MOUNTED INTERNALLY ILLUMINATED

1:25

SIGNS INTERNALLY ILLUMINATED
SIGNS INTERNALLY ILLUMINATED

SIGNS INTERNALLY ILLUMINATED SIGNAL BLACK - RAL9004

1:25 SIGNS INTERNALLY ILLUMINATED LOGO DISK