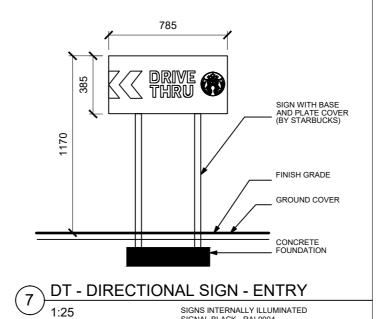

SIGNS INTERNALLY ILLUMINATED COLOURS EMERALD GREEN - RAL6001 SIGNAL BLACK - RAL9004

SIGN - DRIVE THRU

SIGNS INTERNALLY ILLUMINATED WORDMARK SIGNAL BLACK - RAL9004

SIGNS INTERNALLY ILLUMINATED SIGNAL BLACK - RAL9004

8 DT - DIRECTIONAL SIGN - EXIT SIGNS INTERNALLY ILLUMINATED SIGNAL BLACK - RAL9004

1865

OPFER LOGAN ARCHITECTS

130 CUBIE STREET | GLASGOW | G40 2AF T : (0141) 332 9300 F : (0141) 342 2299 E : info@olarchitects.com