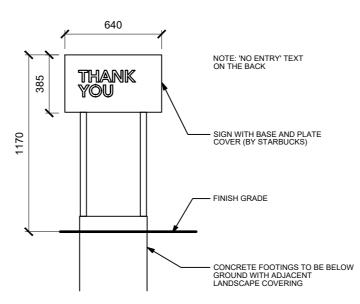

8 DT - DIRECTIONAL SIGN - EXIT SIGNS INTERNALLY ILLUMINATED SIGNAL BLACK - RAL9004

1865

OPFER LOGAN ARCHITECTS

130 CUBIE STREET | GLASGOW | G40 2AF T : (0141) 332 9300 F : (0141) 342 2299 E : info@olarchitects.com