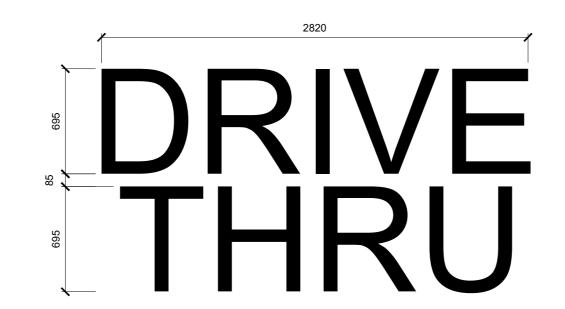

SIGNS INTERNALLY ILLUMINATED COLOURS EMERALD GREEN - RAL6001 SIGNAL BLACK - RAL9004

SIGN - DRIVE THRU

SIGNS INTERNALLY ILLUMINATED WORDMARK SIGNAL BLACK - RAL9004

SIGNS INTERNALLY ILLUMINATED SIGNAL BLACK - RAL9004