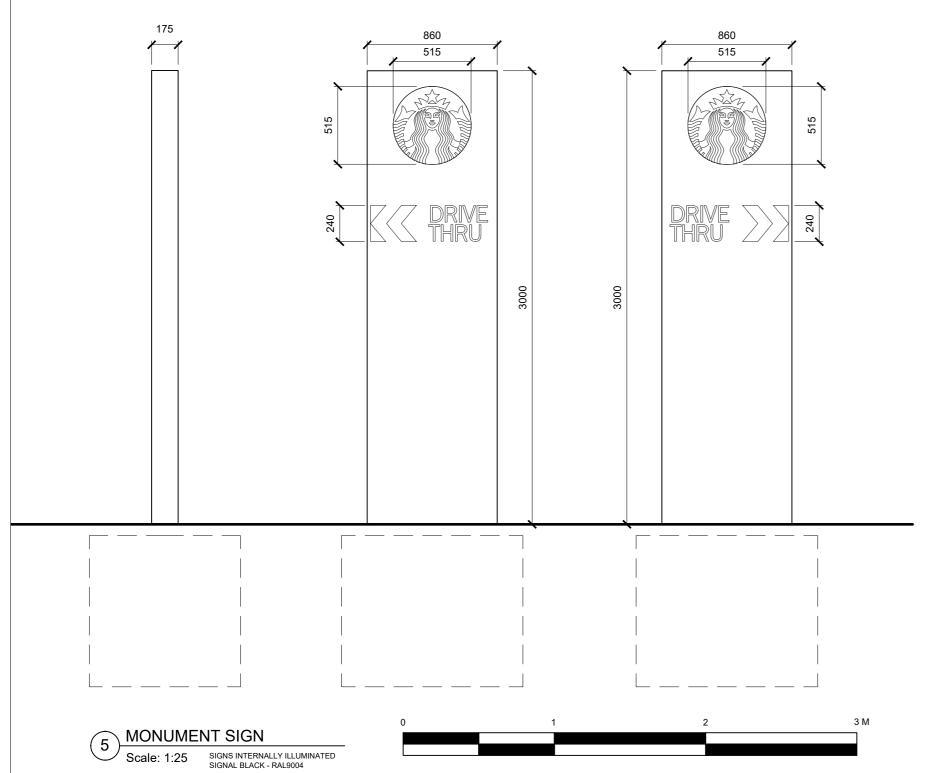

SIGNS INTERNALLY ILLUMINATED COLOURS EMERALD GREEN - RAL6001 SIGNAL BLACK - RAL9004

SIGN - DRIVE THRU

SIGNS INTERNALLY ILLUMINATED WORDMARK SIGNAL BLACK - RAL9004

SIGNS INTERNALLY ILLUMINATED SIGNAL BLACK - RAL9004