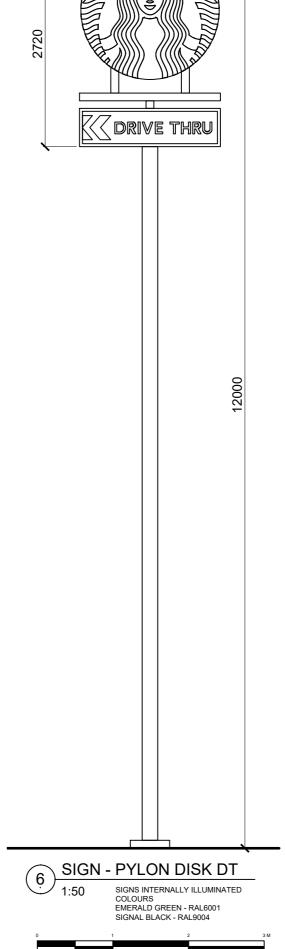

SIGNS INTERNALLY ILLUMINATED COLOURS EMERALD GREEN - RAL6001 SIGNAL BLACK - RAL9004

SIGN - DRIVE THRU

SIGNS INTERNALLY ILLUMINATED WORDMARK SIGNAL BLACK - RAL9004

SIGNS INTERNALLY ILLUMINATED SIGNAL BLACK - RAL9004