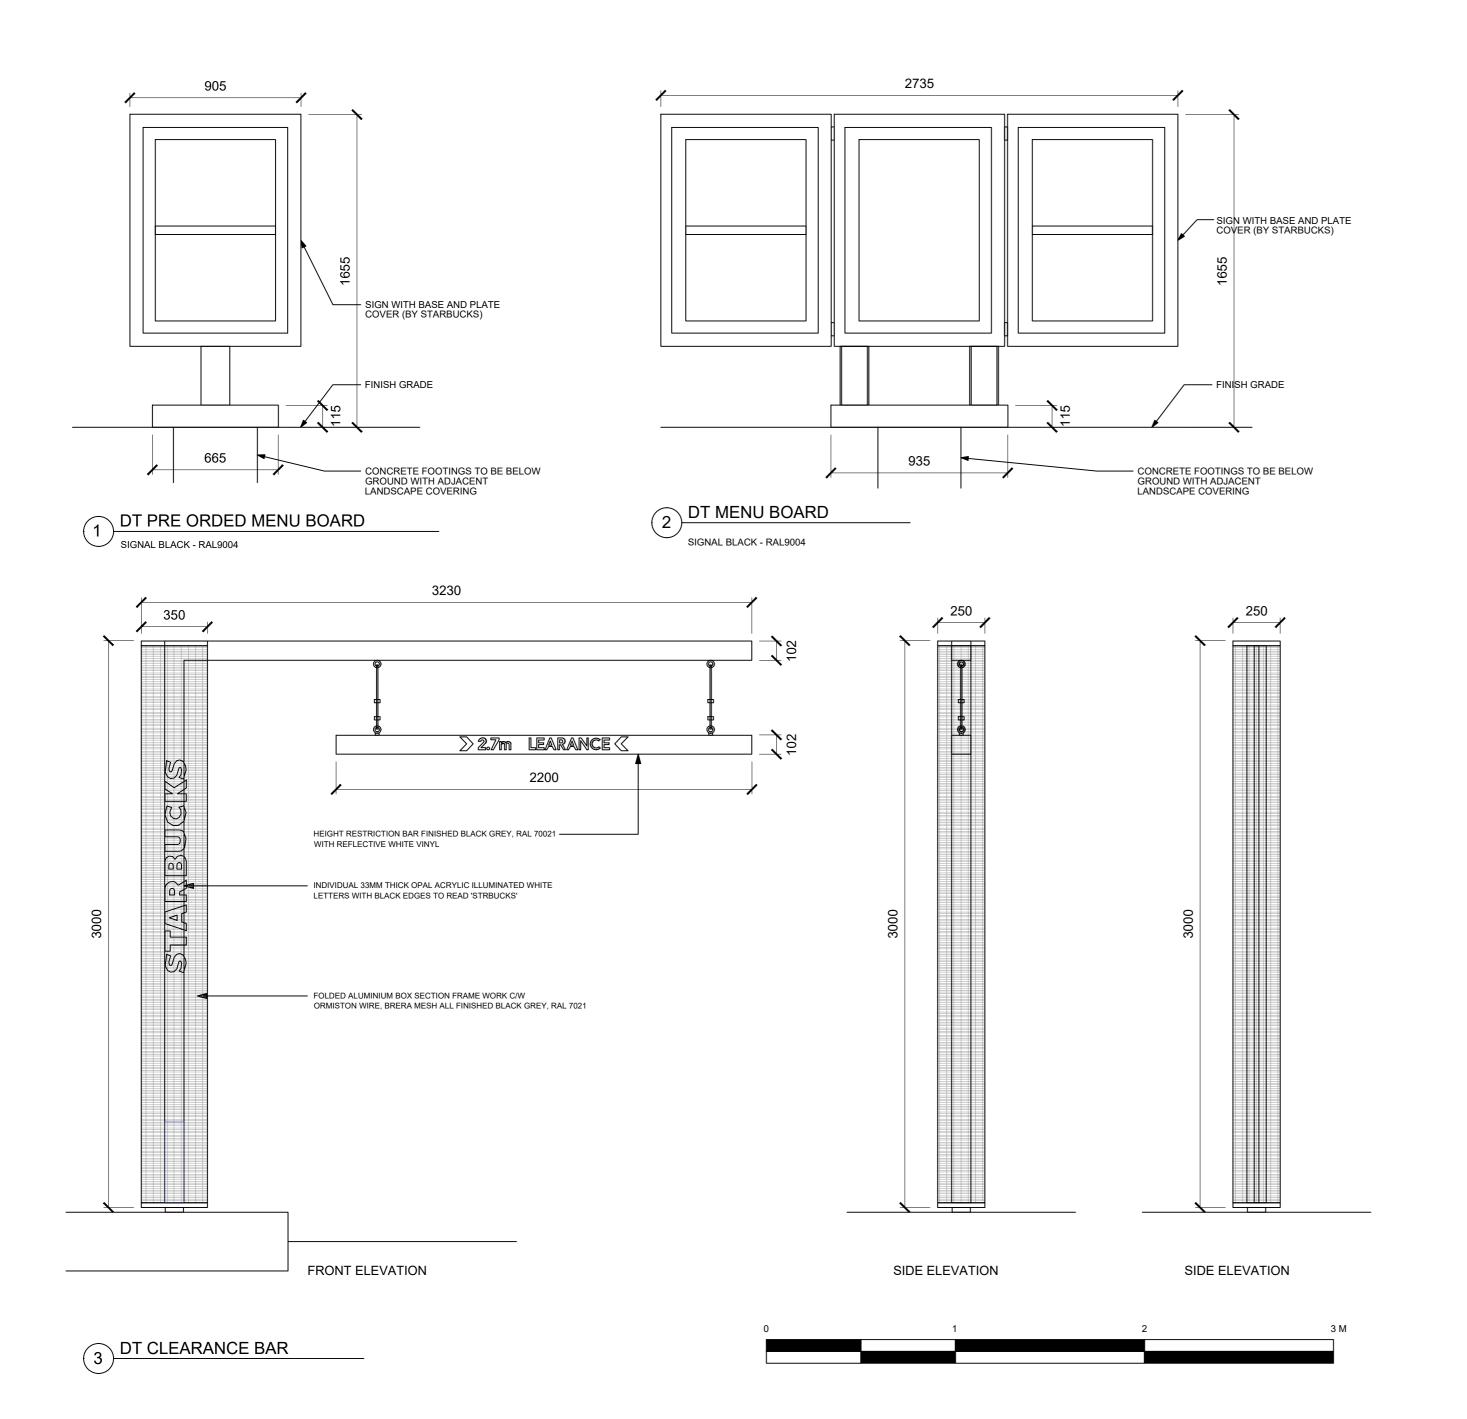

OPFER LOGAN ARCHITECTS

130 CUBIE STREET | GLASGOW | G40 2AF T : (0141) 332 9300 F : (0141) 342 2299 E : info@olarchitects.com

| Client      | BURTON & SPEKE LTD         |                |
|-------------|----------------------------|----------------|
| _           |                            |                |
| Project     | DRIVE-THRU STARBUCKS       |                |
| _           | DUNBAR                     |                |
| Title       | DT MENU BOARDS & CLEARANCE | BAR            |
| Project No. | 22013                      |                |
| Scale       | 1:20 @ A2                  |                |
| Drawing No  | p.PL-SIGN-01_AD            | Rev.           |
| Date        | DECEMBER 2020              |                |
| Drawn Rv    | DW                         | Checked By: DW |