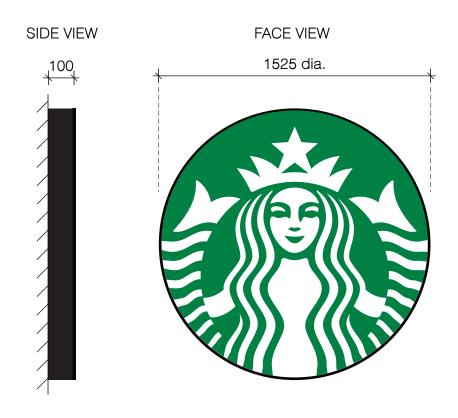

## ILLUMINATED 1525 ROUNDEL SIGNS

Illuminated Starbucks siren logo constructed from built-up aluminium finished RAL9005 matt with 3mm thick 050 opal acrylic faces decorated with 'Holly Green' translucent vinyl logo as detailed above, panel fixed to carcass with an aluminium trim also finished RAL9005.

2 off required.

ALL DIMENSIONS TO BE CHECKED ON SITE.

DO NOT SCALE FROM THIS DRAWING EXCEPT FOR THE PURPOSES OF LOCAL AUTHORITY PLANNING

clien

STARBUCKS

tore address

drawing title
PROPOSED

1525 Roundel Signs