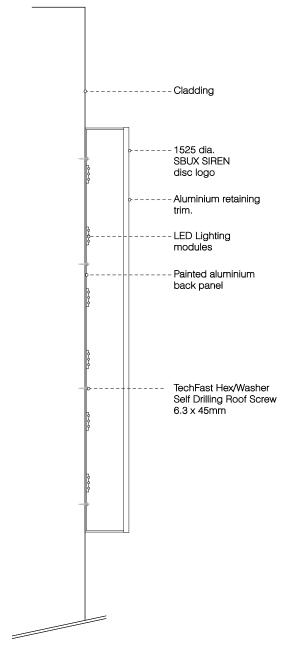

## SECTION VIEW OF ROOF BLADE SIGNAGE

## ILLUMINATED 1525 ROUNDEL SIGNS

Illuminated Starbucks siren logo constructed from built-up aluminium finished RAL9005 matt with 3mm thick 050 opal acrylic faces decorated with 'Holly Green' translucent vinyl logo as detailed above, panel fixed to carcass with an aluminium trim also finished RAL9005.