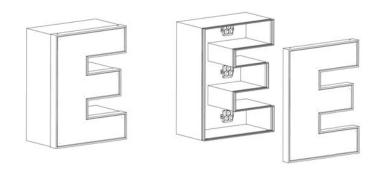

## EXPLODED VIEW OF WORDMARK LETTERING

## WORDMARK

310mm high Wordmark lettering constructed from built-up aluminium finished RAL9005 matt with 3mm thick 050 opal acrylic faces fitted with jewelite trim and internally illuminated by LEDs within. Top hat cover plate to be produced for within the store, main contractor to confirm spray colouring.