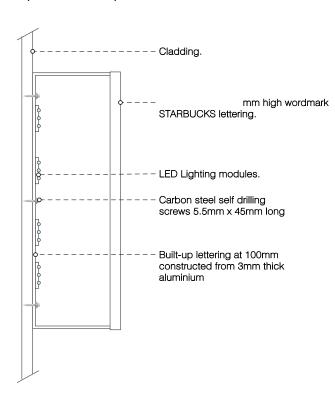

## WORDMARK FIXING DETAIL (Section View)

## WORDMARK

310mm high Wordmark lettering constructed from built-up aluminium finished RAL9005 matt with 3mm thick 050 opal acrylic faces fitted with jewelite trim and internally illuminated by LEDs within. Top hat cover plate to be produced for within the store, main contractor to confirm spray colouring.