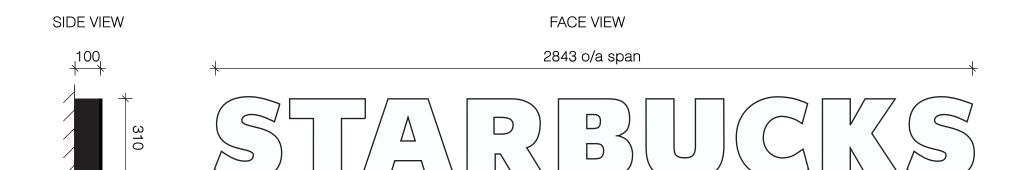

## WORDMARK

310mm high Wordmark lettering constructed from built-up aluminium finished RAL9005 matt with 3mm thick 050 opal acrylic faces fitted with jewelite trim and internally illuminated by LEDs within. Top hat cover plate to be produced for within the store, main contractor to confirm spray colouring.

1 off set required.

ALL DIMENSIONS TO BE CHECKED ON SITE.

DO NOT SCALE FROM THIS DRAWING EXCEPT FOR THE PURPOSES OF LOCAL AUTHORITY PLANNING

STARBUCKS

store address

PROPOSED
Wordmark Lettering

| drawn by  | checked | date       |
|-----------|---------|------------|
| A. Rajput | -       | 31.07.2018 |
| store no. | scale   | status     |
| -         | 1:10    | -          |