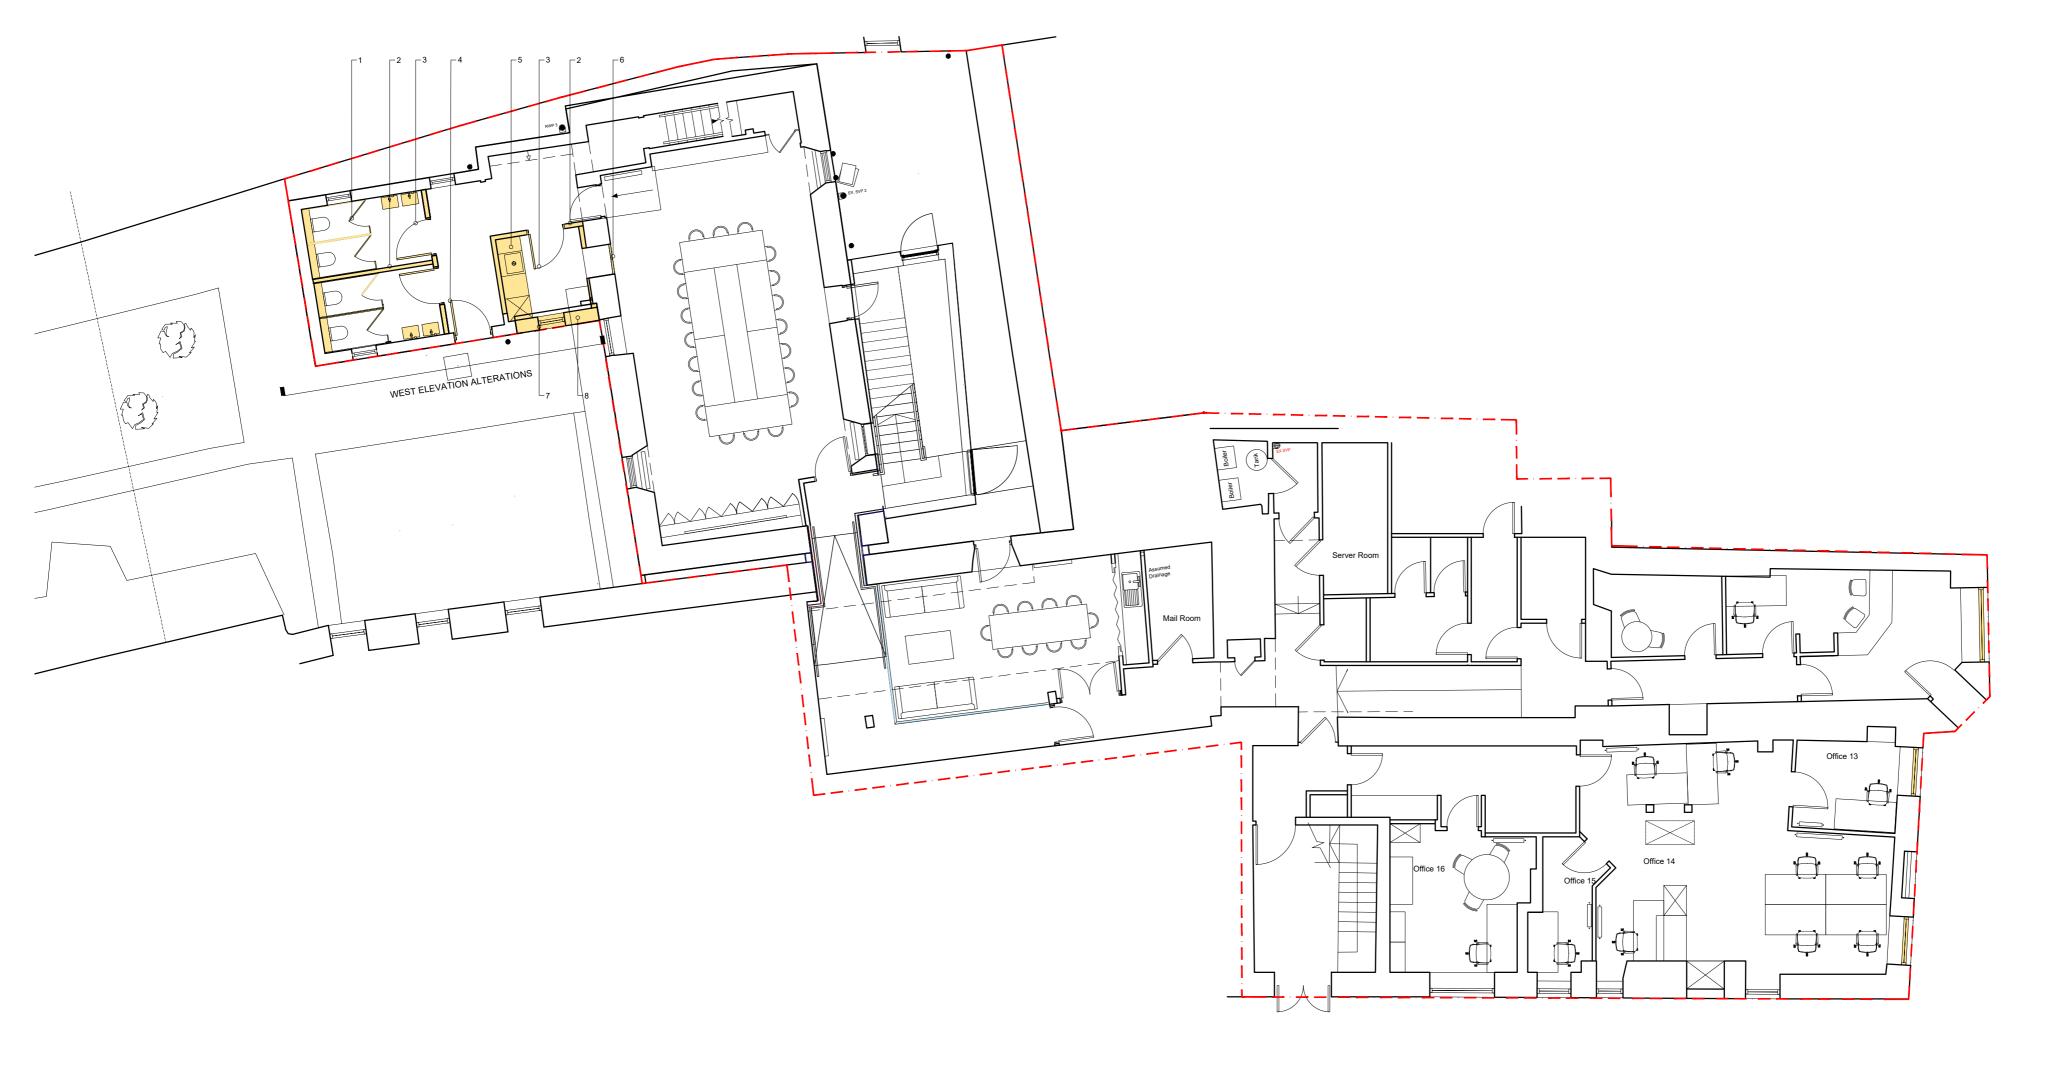

REVISIONS
-- 05.01.21 ED First Issue
A 11.01.21 ED Planning Registration Rev

Indicates new works

GENERAL NOTES

New Heritage/SlimLite double glazing to existing windows as indicated. Refer to drawing (PL)500.

NOTES

- New WC cubicle
   New partition
   New internal door
   New external timber door
   New kitchenette
   New servery hatch doors
   New DG timber sash & case window
   New rendered wall infill to match adjacent

18 WALKER STREET EDINBURGH EH3 7LP 0131 2267186 mail@studioLBA.co.uk

PROJECT

DRAWING

DRAWING NO.