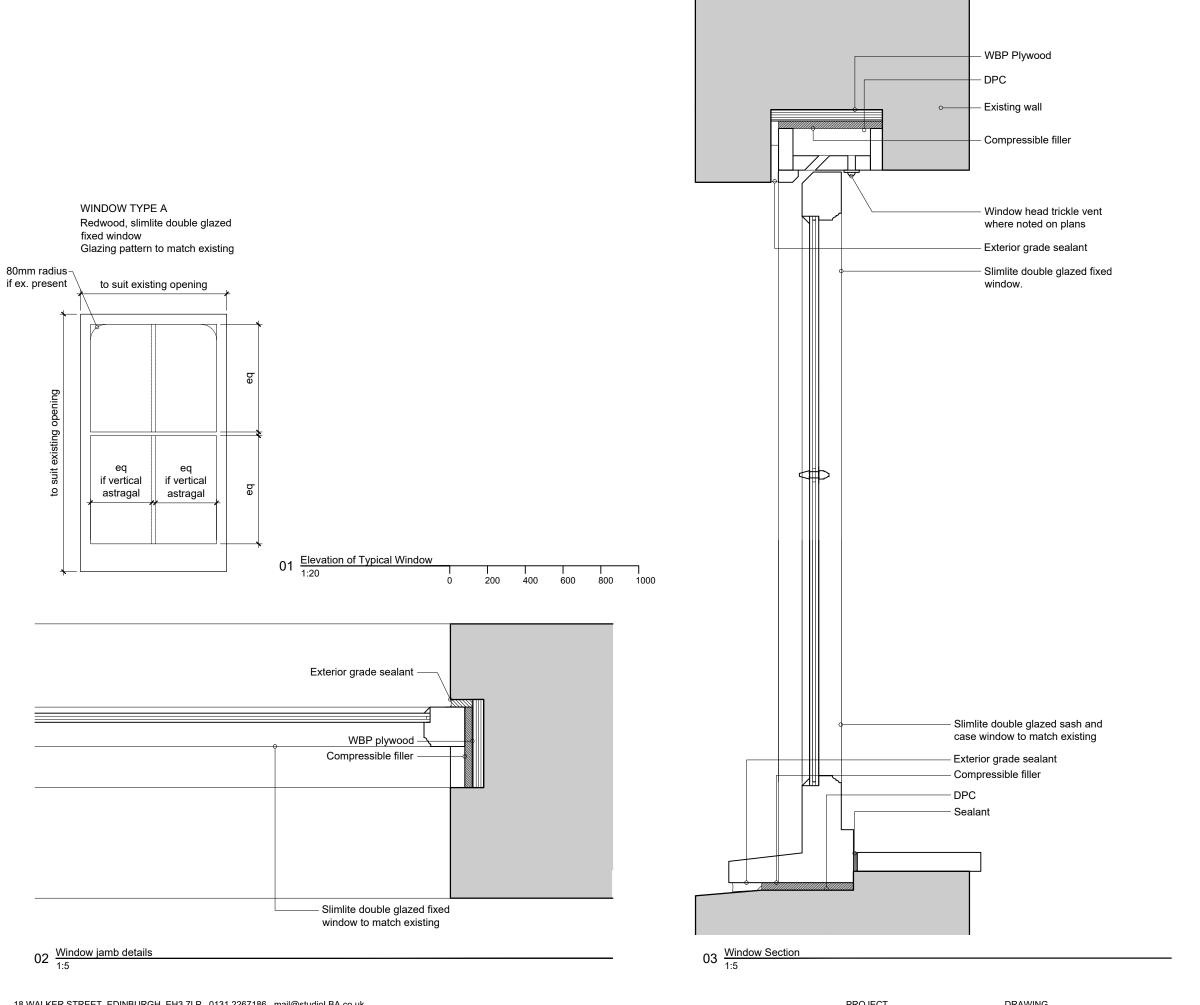

## **GENERAL NOTES:**

- All works to comply with the Scottish Building Regulation 2004 as amended
   All products to be installed per manufacturer's recommendations
   All dimensions to be verified on site
   Refer to window schedule for sizes and locations
  - Refer to window schedule and other tender drawings & schedules for finishes and ironmongery.

18 WALKER STREET EDINBURGH EH3 7LP 0131 2267186 mail@studioLBA.co.uk

PROJECT

DRAWING

DRAWING NO.

20027(PL)501 Planning

1:5 / A3

**Proposed Windows** Type A