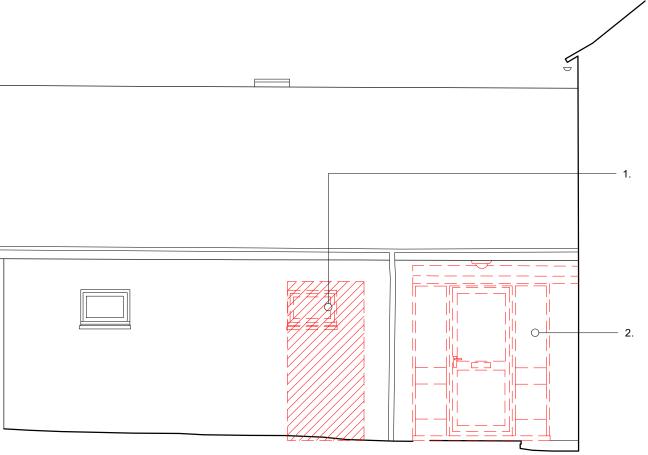

REVISIONS -- 05.01.21 ED First Issue

Indicates downtakings

Indicates site boundary

Indicates area of wall to be removed

## NOTES

KEY

- 1. Form new door opening and remove
- 2. Remove door and side windows previously consent under ref: 18/01169 P.

18 WALKER STREET EDINBURGH EH3 7LP 0131 2267186 mail@studioLBA.co.uk

PROJECT

DRAWING