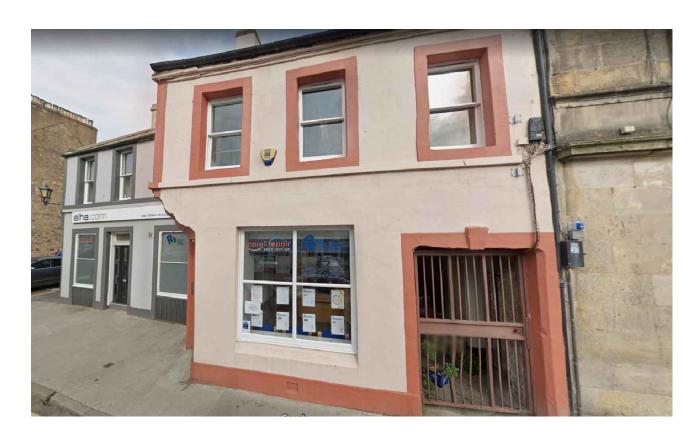

01 Existing Elevation - South 1
NTS

02 Existing Elevation - South NTS

03 Existing Elevation - West - New Entrance Doors to Existing Building
1:50

All levels and dimensions to be checked on site prior to construction / fabrication; report discrepancies immediately. Do not scale ons from this drawings. This drawing is

DRAWING NO.

20027(PL)150

1:50 / A3

ELHA - Market Street, Haddington

**Existing Elevations** West

Planning