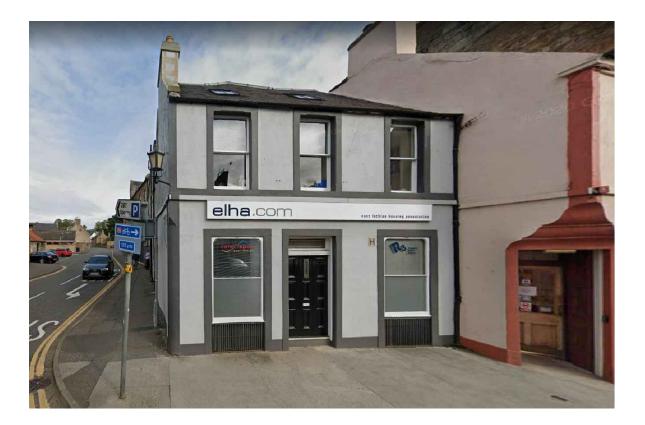

01 Existing Elevation - South 1
NTS

02 Existing Elevation - South NTS

03 Existing Elevation - West - New Entrance Doors to Existing Building
1:50

All levels and dimensions to be checked on site prior to construction / fabrication; report discrepancies immediately. Do not scale ons from this drawings. This drawing is

DRAWING NO.

20027(PL)150

1:50 / A3

ELHA - Market Street, Haddington

**Existing Elevations** West

Planning