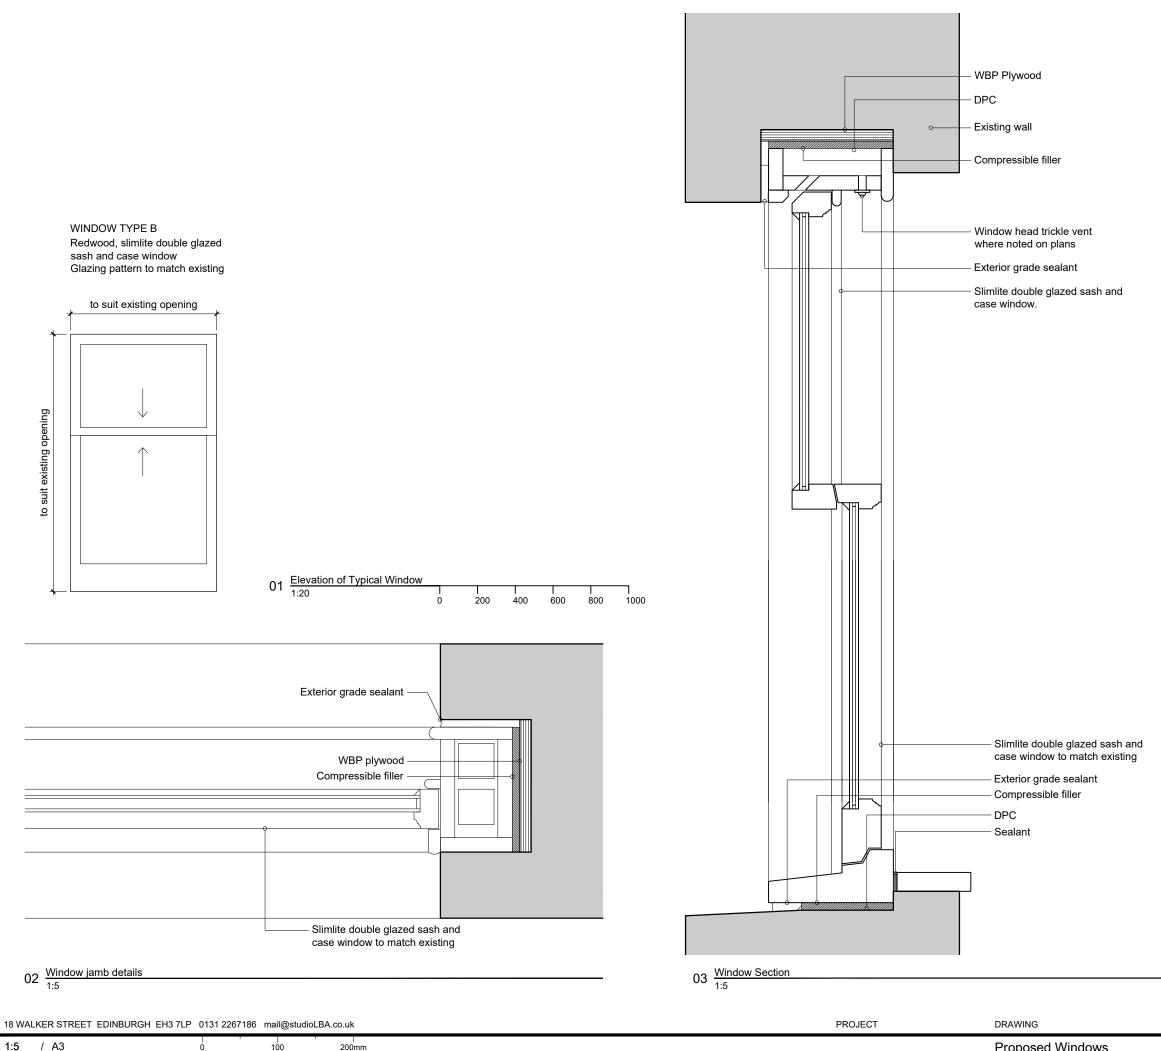

## GENERAL NOTES:

- All works to comply with the Scottish Building Regulation 2004 as amended
  All products to be installed per manufacturer's recommendations
  All dimensions to be verified on site
  Refer to window schedule for sizes and locations

- and locations
- Refer to window schedule and other tender drawings & schedules for finishes and ironmongery.