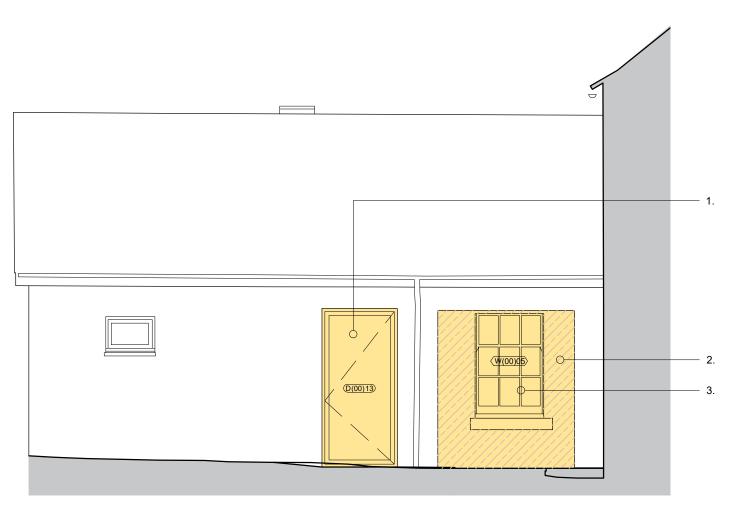

## NOTES

- New external double glazed VELFAC door white. Glass to be designed to resist human impact as per BS 6262: Part 4: 2005. Max U value 1.6W/m²K
- 2. Render to match adjacent.
- New timber sash and case window to match existing windows, painted white.

03 Proposed Elevation - West - New Entrance Doors to Existing Building 1:50

ELHA - Market Street,

18 WALKER STREET EDINBURGH EH3 7LP 0131 2267186 mail@studioLBA.co.uk

PROJECT

Haddington

DRAWING

West

**Proposed Elevations** 