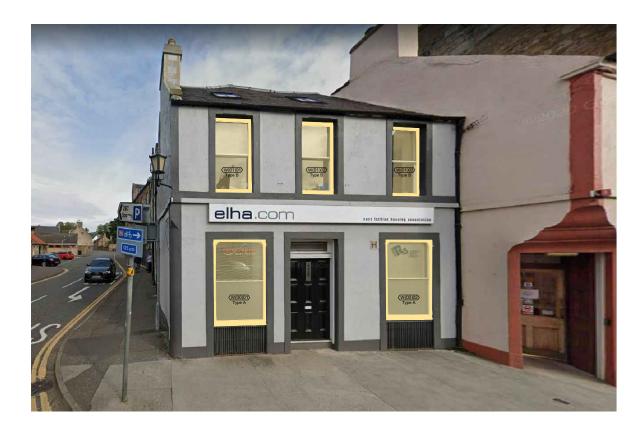

01 Proposed Elevation - South 1 - New Slimlite Windows
NTS

02 Proposed Elevation - South - New Slimlite Windows
NTS

All levels and dimensions to be checked on site prior to construction / fabrication; report discrepancies immediately. Do not scale

REVISIONS
-- 05.01.21 ED First Issue

KEY

Indicates site boundary Indicates new works

**GENERAL NOTES** 

 New Heritage/SlimLite double glazing to existing windows as indicated. Astragals and panes to be like-for-like. Refer to drawing (PL)500.