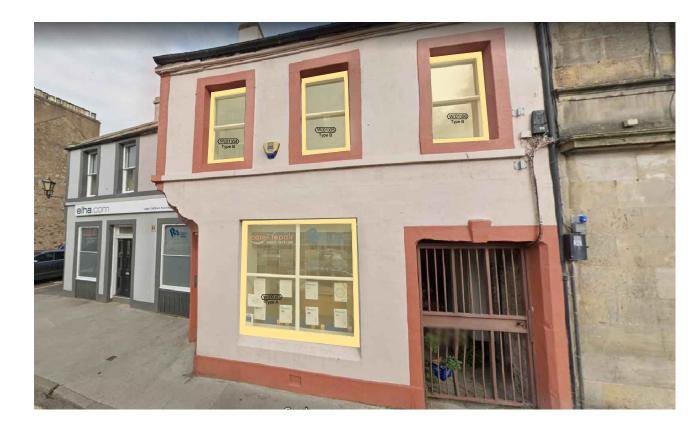

01 Proposed Elevation - South 1 - New Slimlite Windows
NTS

02 Proposed Elevation - South - New Slimlite Windows
NTS

All levels and dimensions to be checked on site prior to construction / fabrication; report discrepancies immediately. Do not scale

REVISIONS
-- 05.01.21 ED First Issue

KEY

Indicates site boundary Indicates new works

**GENERAL NOTES** 

 New Heritage/SlimLite double glazing to existing windows as indicated. Astragals and panes to be like-for-like. Refer to drawing (PL)500.