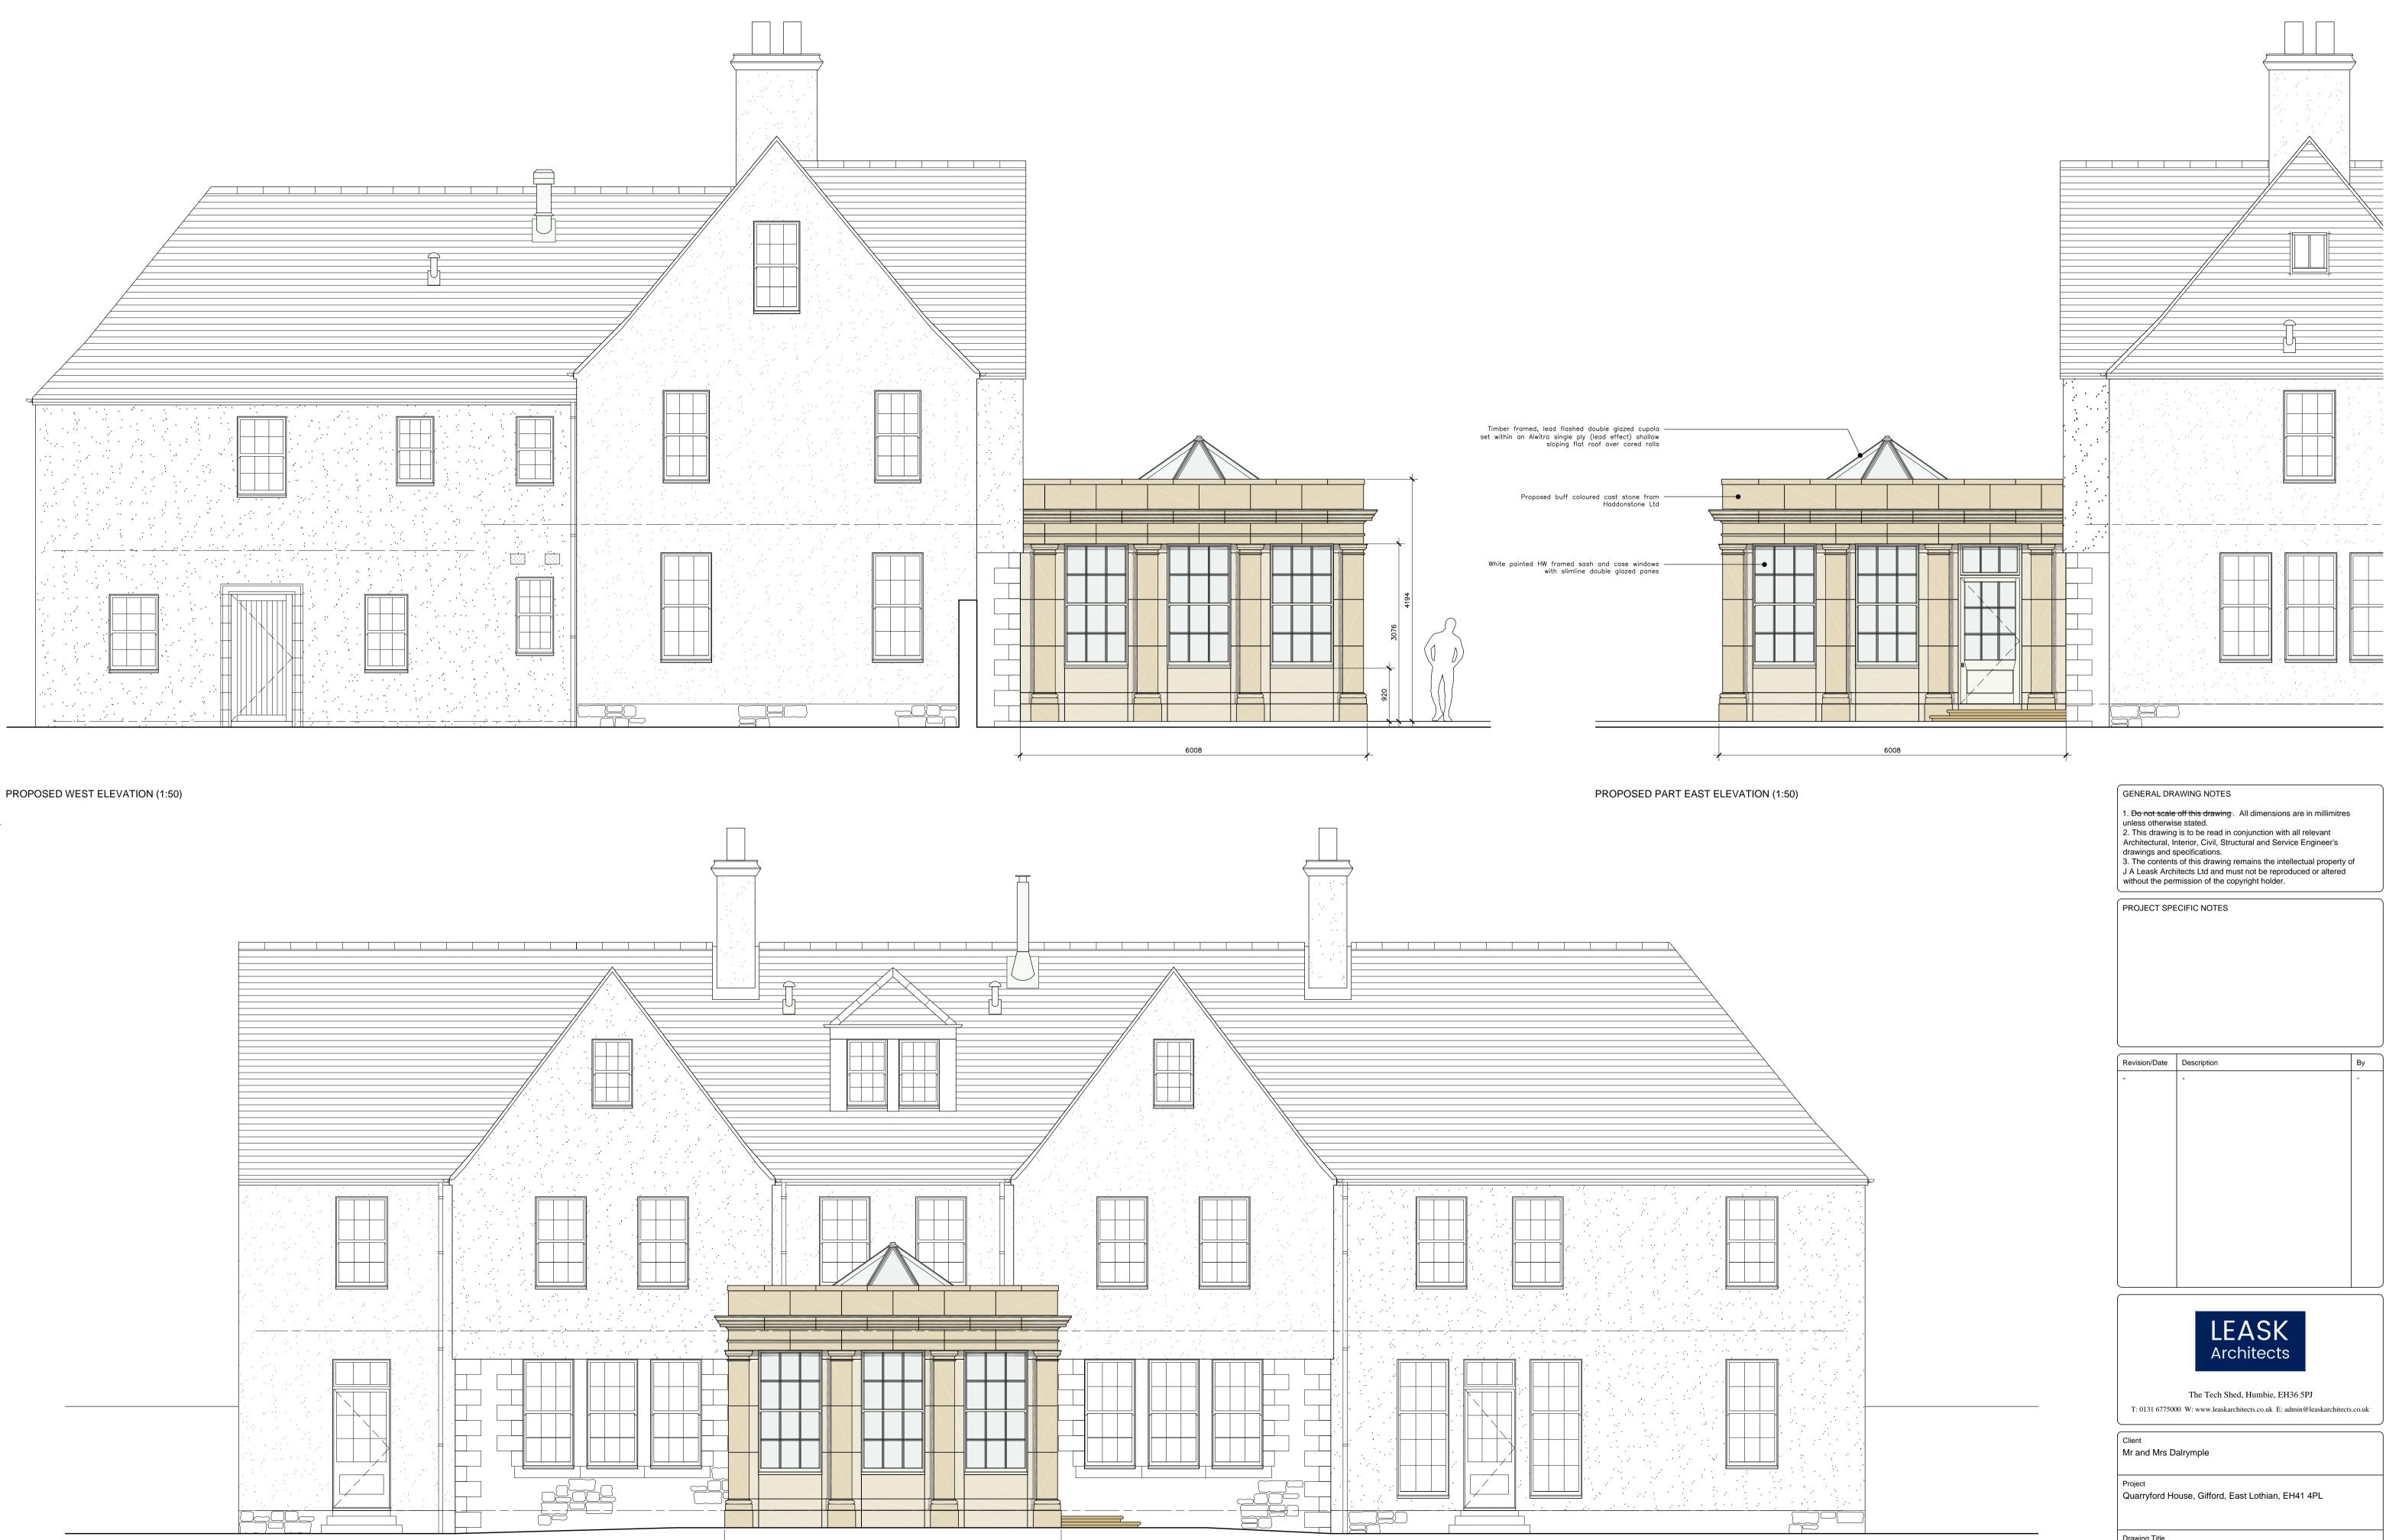

\_\_\_\_<del>\_\_\_\_</del>

2.5 5 METRES 0.5

SCALE

PROPOSED SOUTH ELEVATION (1:50)

| $\geq$            |        |
|-------------------|--------|
| $ \rightarrow $   |        |
| $\rightarrow$     |        |
|                   |        |
|                   |        |
| $\longrightarrow$ |        |
|                   | $\sim$ |
|                   |        |
| 1.1. 2.1          |        |
|                   |        |
| •••••••           |        |
|                   |        |
|                   |        |
|                   |        |
|                   |        |
|                   |        |
|                   |        |
|                   |        |
|                   |        |
|                   |        |
|                   |        |
| · · · · ·         |        |
|                   |        |
|                   |        |
| . • *             |        |
| ······            |        |
| · · ·             |        |
|                   |        |
| ÷.                |        |
| v                 |        |
|                   |        |
|                   |        |
|                   |        |
|                   |        |
|                   |        |
|                   |        |
|                   |        |
|                   |        |
|                   |        |
|                   |        |
| • • • •           |        |
| · · ·             |        |
|                   |        |
| ·· · ·            |        |
|                   |        |
|                   |        |
|                   |        |
|                   |        |
|                   |        |