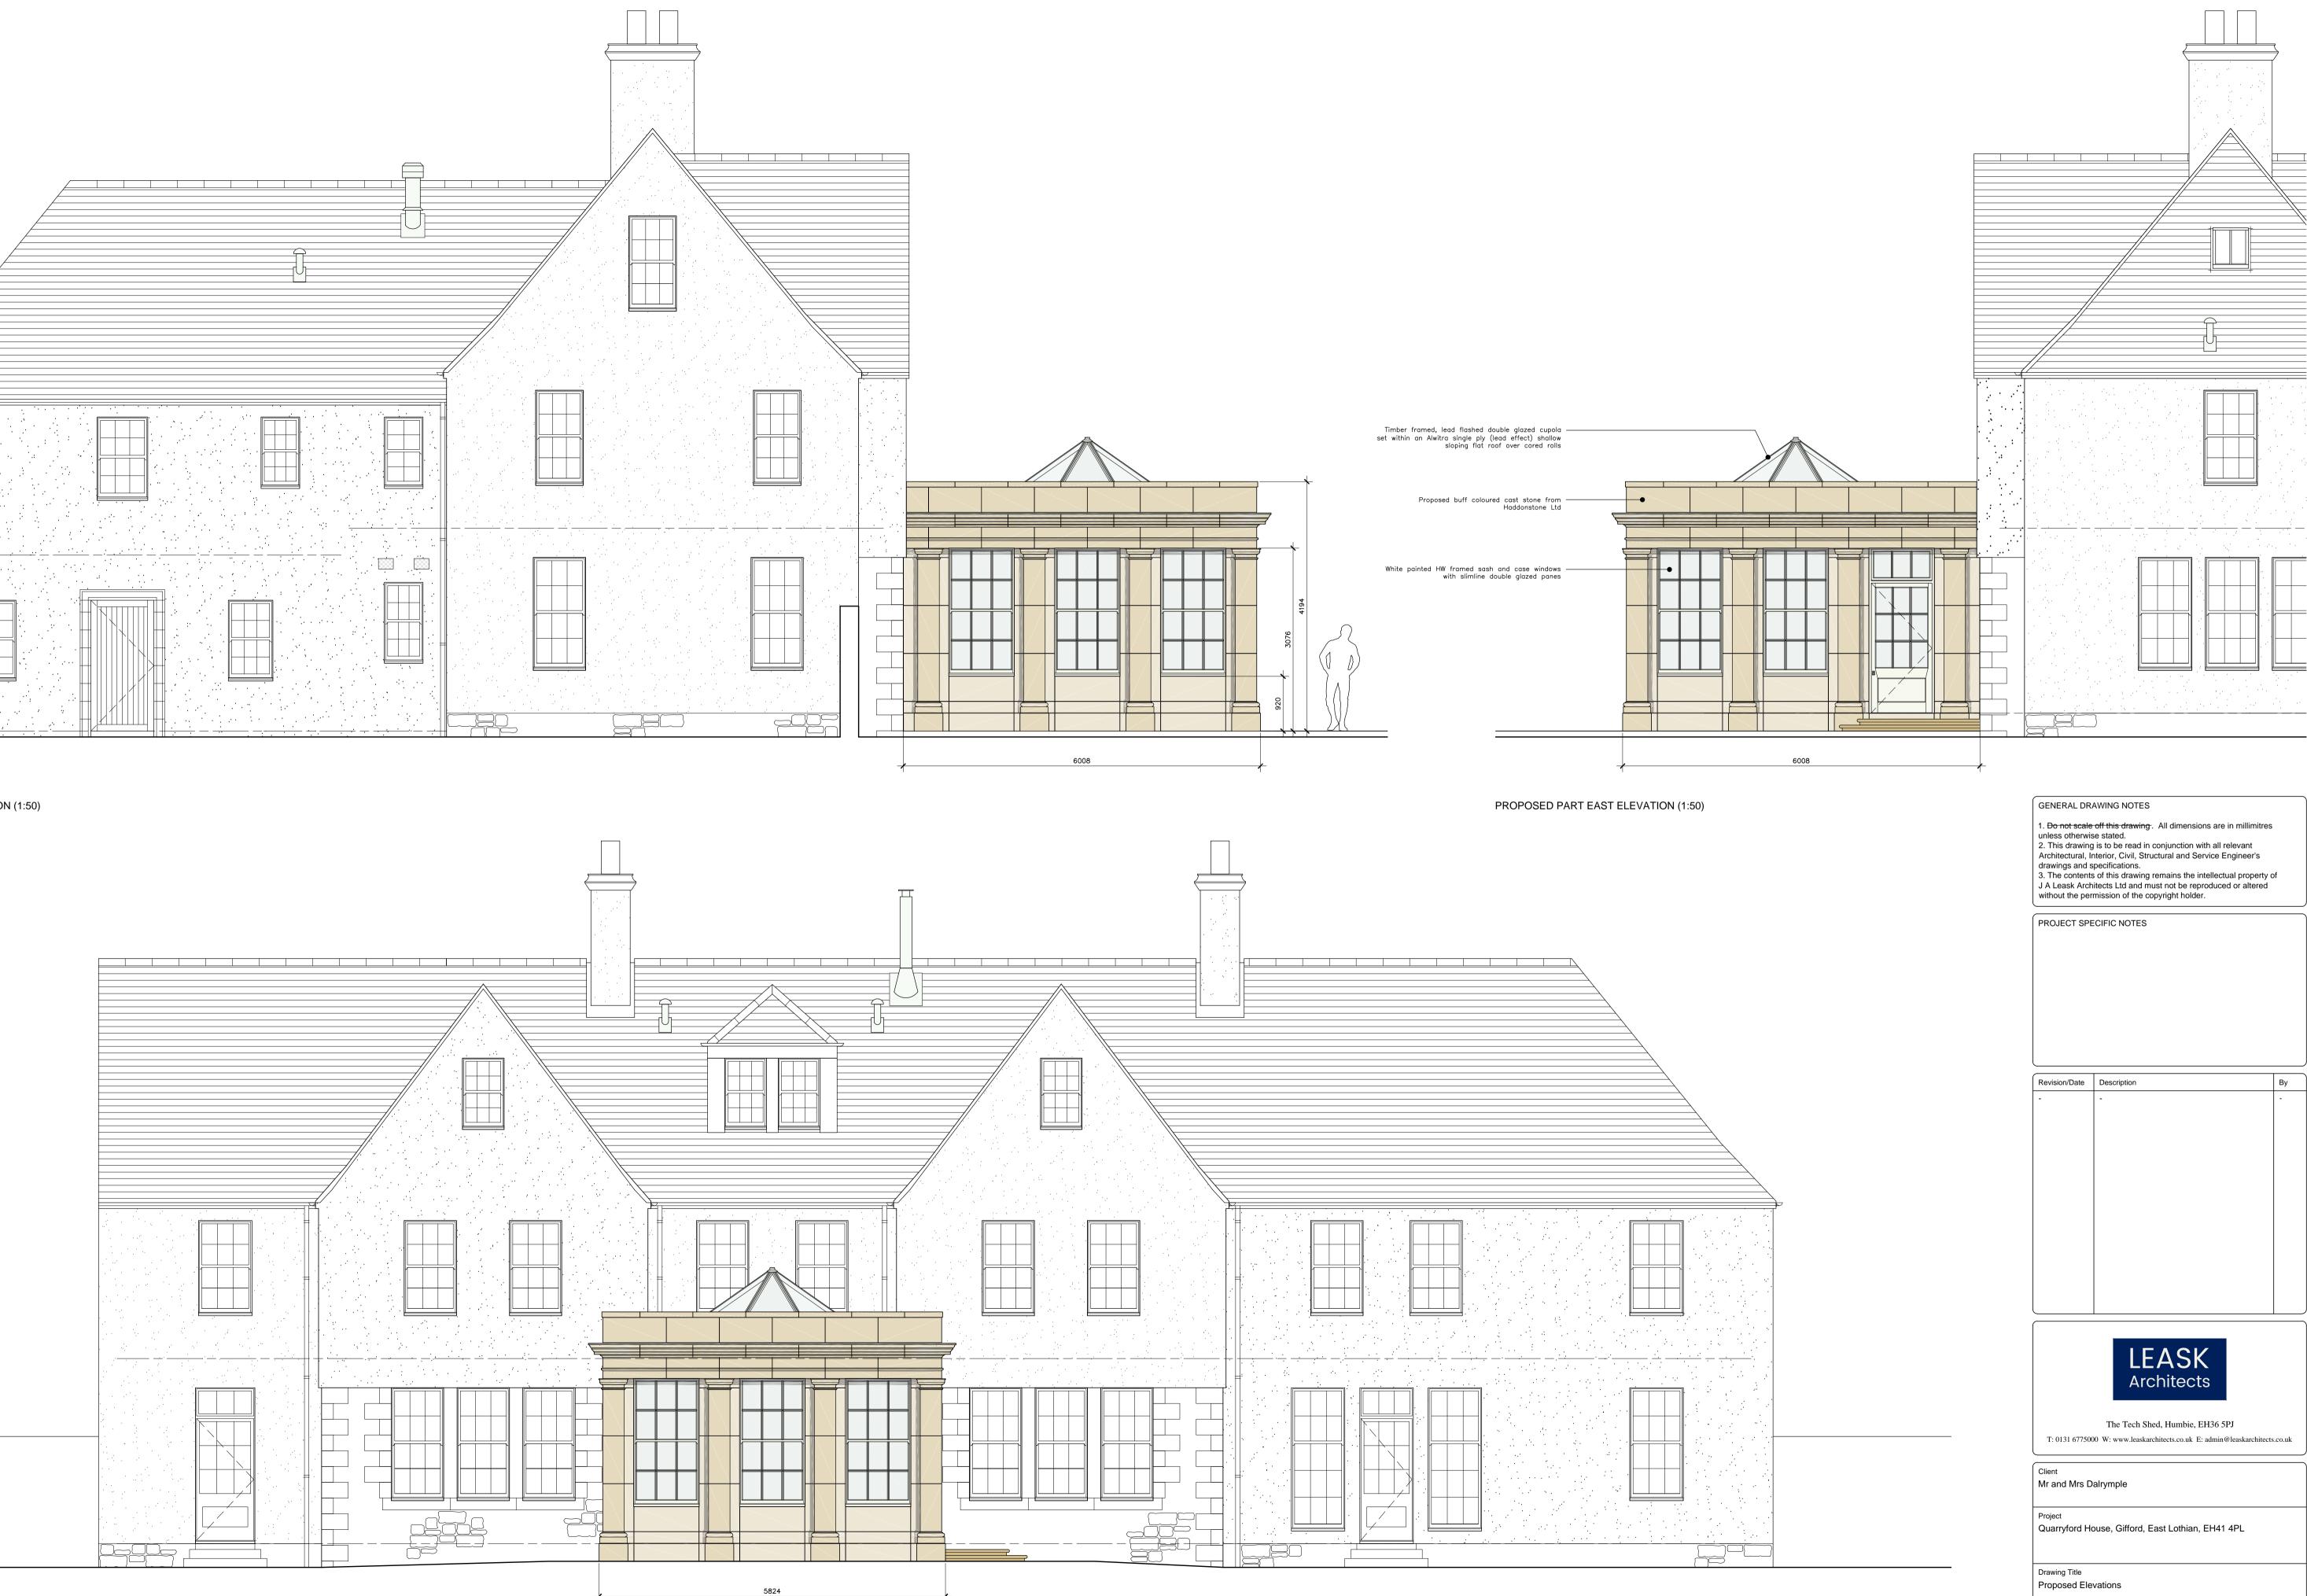

\_\_\_\_<del>\_\_\_\_</del>

2.5 5 METRES 0.5

SCALE

PROPOSED SOUTH ELEVATION (1:50)

| $\geq$            |        |
|-------------------|--------|
| $ \rightarrow $   |        |
| $\rightarrow$     |        |
|                   |        |
|                   |        |
| $\longrightarrow$ |        |
|                   | $\sim$ |
|                   |        |
| 1.1. 2.1          |        |
|                   |        |
| •••••••           |        |
|                   |        |
|                   |        |
|                   |        |
|                   |        |
|                   |        |
|                   |        |
|                   |        |
|                   |        |
|                   |        |
|                   |        |
| · · · · ·         |        |
|                   |        |
|                   |        |
| . • *             |        |
| ······            |        |
| · · ·             |        |
|                   |        |
| ÷.                |        |
| v                 |        |
|                   |        |
|                   |        |
|                   |        |
|                   |        |
|                   |        |
|                   |        |
|                   |        |
|                   |        |
|                   |        |
|                   |        |
| • • • •           |        |
| · · ·             |        |
|                   |        |
| ·· · ·            |        |
|                   |        |
|                   |        |
|                   |        |
|                   |        |
|                   |        |