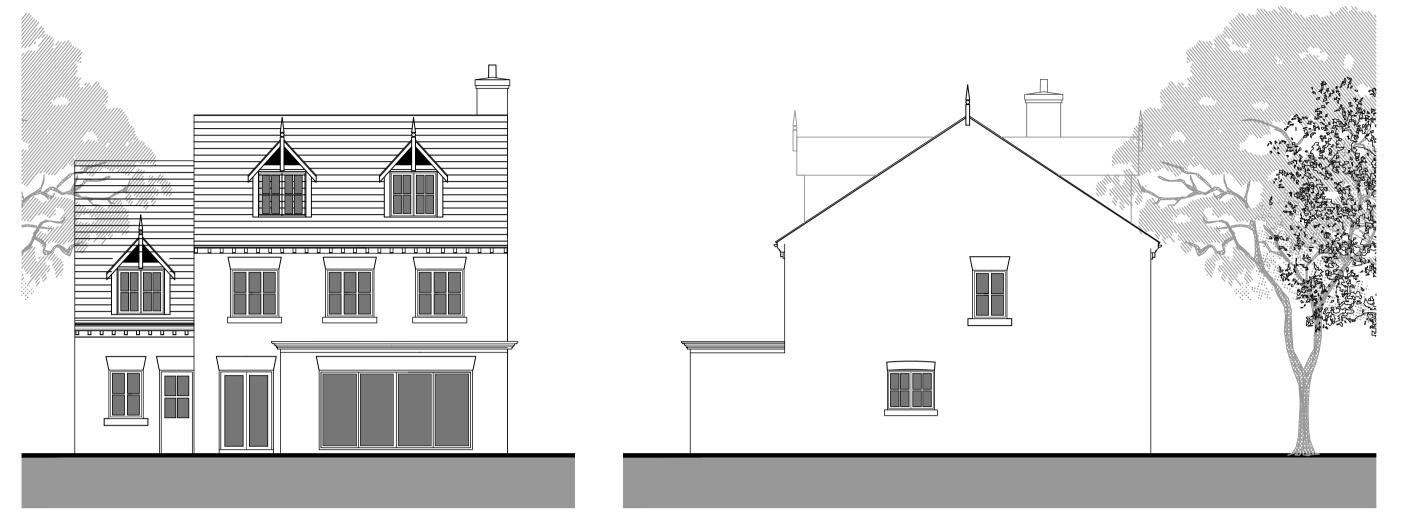

## FRONT ELEVATION FACING LIVERPOOL ROAD

REAR ELEVATION

DO NOT SCALE FROM THIS DRAWING

SIDE ELEVATION

SECOND FLOOR PLAN

The content of this drawing is subject to the provision of the Copyright Act 1956. Work to figured dimensions only. Site dimensions are to be checked before work is started. Any discrepancy whatsoever between any information contained on this drawing and any other document or drawing must be drawn to the attention of the Architect by the contractor before the work is executed. IF IN DOUBT ASK IMMEDIATELY. 

SIDE ELEVATION

| will                          | acy horse                     | wood ar | chitects    |     |
|-------------------------------|-------------------------------|---------|-------------|-----|
| <sup>client</sup><br>MRS. KAT | HRYN BIRCHAI                  | _L      |             |     |
|                               | ED DEVELOPMEN<br>ERPOOL ROAD, |         | SEYSIDE     |     |
| title                         |                               |         |             |     |
| PLOT 04 H                     | HOUSE TYPE                    |         |             |     |
|                               | date                          | job no. | drawing no. | rev |
| scale                         |                               |         |             |     |