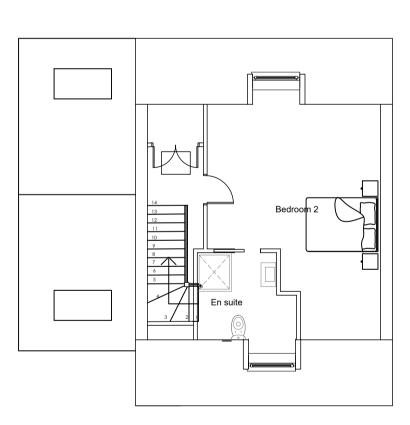

IF IN DOUBT ASK IMMEDIATELY.

FRONT ELEVATION FACING LIVERPOOL ROAD

**REAR ELEVATION** 

SIDE ELEVATION

SIDE ELEVATION

GROUND FLOOR PLAN

FIRST FLOOR PLAN

SECOND FLOOR PLAN

PLOT 03 HOUSE TYPE

willacy horsewood architects

MRS. KATHRYN BIRCHALL

PROPOSED DEVELOPMENT OF No 30, LIVERPOOL ROAD, FORMBY, MERSEYSIDE

PLOT 03 HOUSE TYPE

 scale
 date
 job no.
 drawing no.
 rev

 1:100
 12 JAN'21
 MSW 090
 PR03