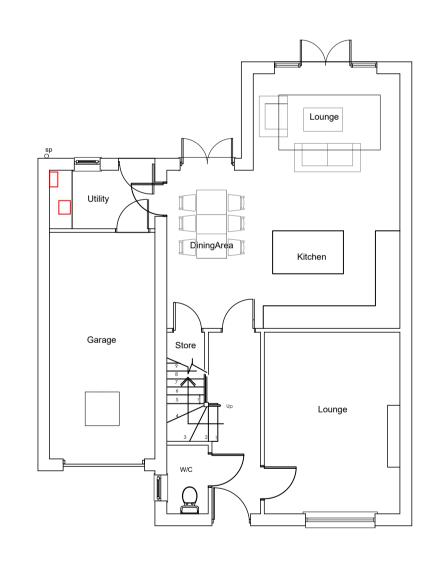

IF IN DOUBT ASK IMMEDIATELY.

FRONT ELEVATION FACING LIVERPOOL ROAD

**REAR ELEVATION** 

SIDE ELEVATION

SIDE ELEVATION

GROUND FLOOR PLAN

FIRST FLOOR PLAN

SECOND FLOOR PLAN

PLOT 03 HOUSE TYPE

willacy horsewood architects

MRS. KATHRYN BIRCHALL

PROPOSED DEVELOPMENT OF No 30, LIVERPOOL ROAD, FORMBY, MERSEYSIDE

PLOT 03 HOUSE TYPE

 scale
 date
 job no.
 drawing no.
 rev

 1:100
 12 JAN'21
 MSW 090
 PR03