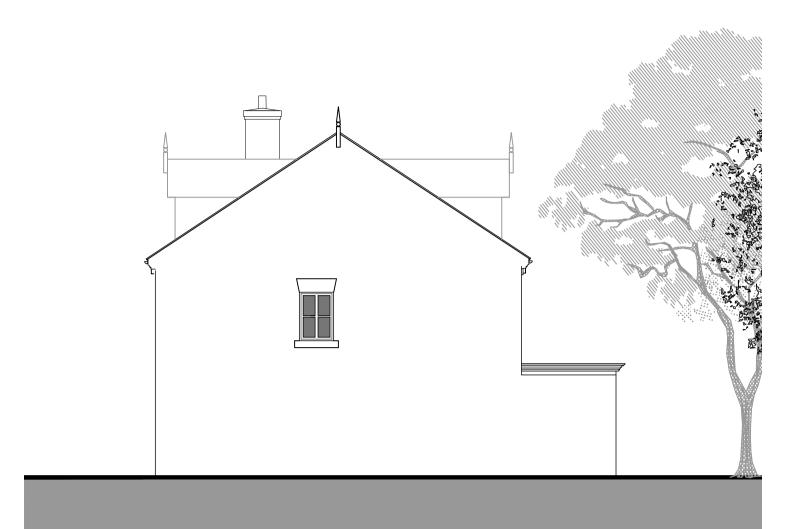

IF IN DOUBT ASK IMMEDIATELY.

FRONT ELEVATION FACING LIVERPOOL ROAD

**REAR ELEVATION** 

SIDE ELEVATION

SIDE ELEVATION

GROUND FLOOR PLAN

FIRST FLOOR PLAN

SECOND FLOOR PLAN

PLOT 03 HOUSE TYPE

willacy horsewood architects

MRS. KATHRYN BIRCHALL

PROPOSED DEVELOPMENT OF No 30, LIVERPOOL ROAD, FORMBY, MERSEYSIDE

PLOT 03 HOUSE TYPE

 scale
 date
 job no.
 drawing no.
 rev

 1:100
 12 JAN'21
 MSW 090
 PR03