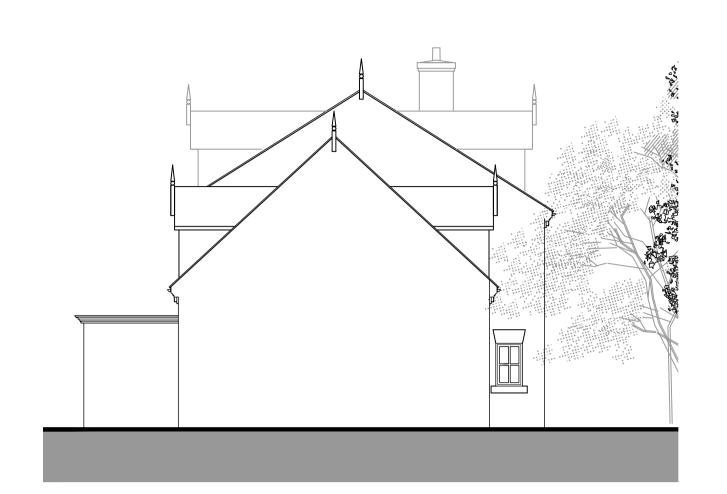

IF IN DOUBT ASK IMMEDIATELY.

FRONT ELEVATION FACING LIVERPOOL ROAD

**REAR ELEVATION** 

SIDE ELEVATION

SIDE ELEVATION

GROUND FLOOR PLAN

FIRST FLOOR PLAN

SECOND FLOOR PLAN

PLOT 03 HOUSE TYPE

willacy horsewood architects

MRS. KATHRYN BIRCHALL

PROPOSED DEVELOPMENT OF No 30, LIVERPOOL ROAD, FORMBY, MERSEYSIDE

PLOT 03 HOUSE TYPE

 scale
 date
 job no.
 drawing no.
 rev

 1:100
 12 JAN'21
 MSW 090
 PR03