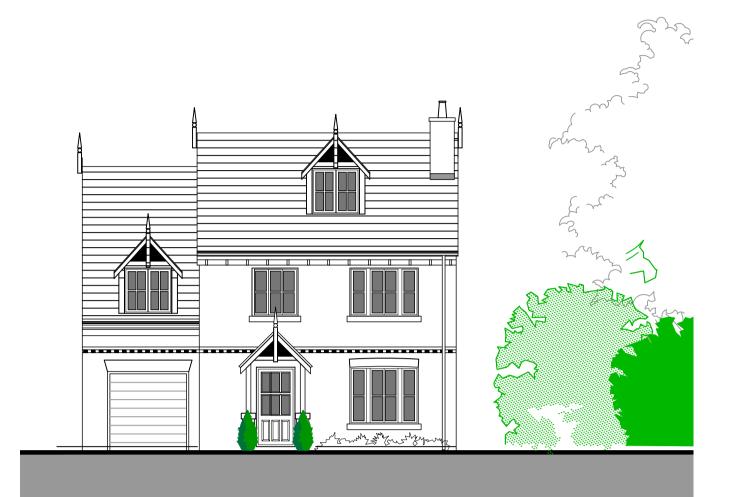

IF IN DOUBT ASK IMMEDIATELY.

FRONT ELEVATION FACING LIVERPOOL ROAD

**REAR ELEVATION** 

SIDE ELEVATION

SIDE ELEVATION

GROUND FLOOR PLAN

FIRST FLOOR PLAN

SECOND FLOOR PLAN

PLOT 03 HOUSE TYPE

willacy horsewood architects

MRS. KATHRYN BIRCHALL

PROPOSED DEVELOPMENT OF No 30, LIVERPOOL ROAD, FORMBY, MERSEYSIDE

PLOT 03 HOUSE TYPE

 scale
 date
 job no.
 drawing no.
 rev

 1:100
 12 JAN'21
 MSW 090
 PR03