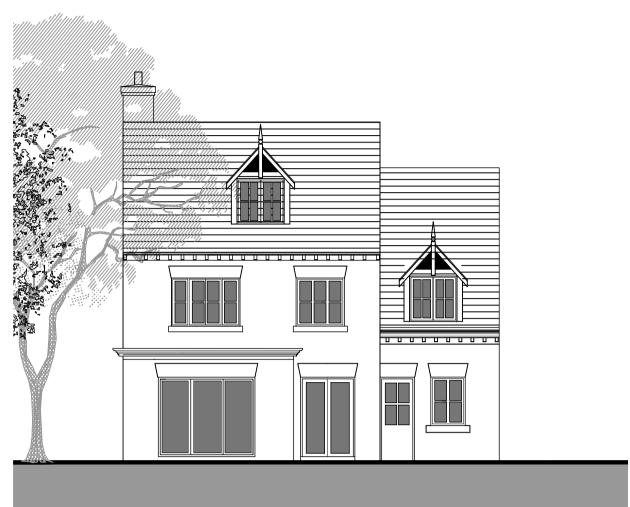

IF IN DOUBT ASK IMMEDIATELY.

FRONT ELEVATION FACING LIVERPOOL ROAD

**REAR ELEVATION** 

SIDE ELEVATION

SIDE ELEVATION

GROUND FLOOR PLAN

FIRST FLOOR PLAN

SECOND FLOOR PLAN

PLOT 03 HOUSE TYPE

willacy horsewood architects

MRS. KATHRYN BIRCHALL

PROPOSED DEVELOPMENT OF No 30, LIVERPOOL ROAD, FORMBY, MERSEYSIDE

PLOT 03 HOUSE TYPE

 scale
 date
 job no.
 drawing no.
 rev

 1:100
 12 JAN'21
 MSW 090
 PR03