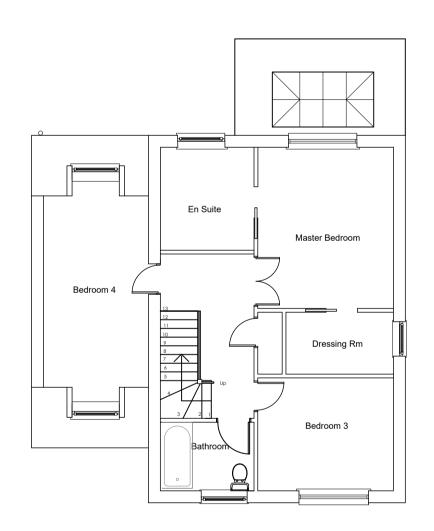

IF IN DOUBT ASK IMMEDIATELY.

FRONT ELEVATION FACING LIVERPOOL ROAD

**REAR ELEVATION** 

SIDE ELEVATION

SIDE ELEVATION

GROUND FLOOR PLAN

FIRST FLOOR PLAN

SECOND FLOOR PLAN

PLOT 03 HOUSE TYPE

willacy horsewood architects

MRS. KATHRYN BIRCHALL

PROPOSED DEVELOPMENT OF No 30, LIVERPOOL ROAD, FORMBY, MERSEYSIDE

PLOT 03 HOUSE TYPE

 scale
 date
 job no.
 drawing no.
 rev

 1:100
 12 JAN'21
 MSW 090
 PR03