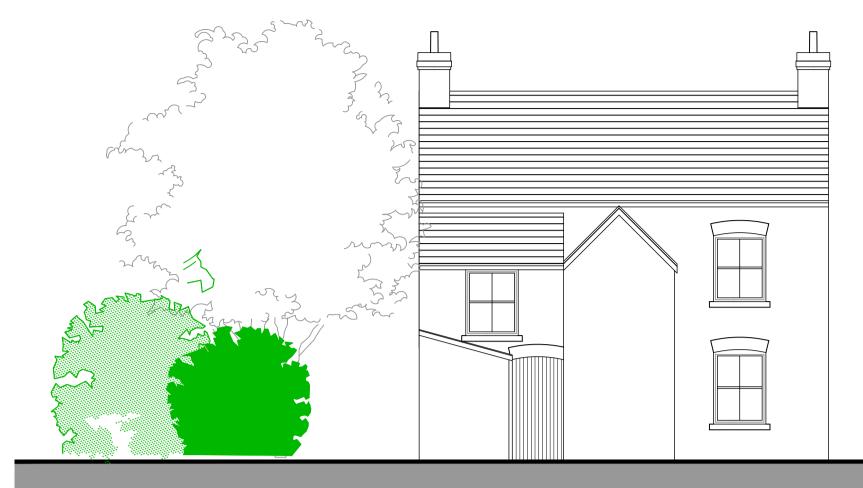

WORKSHOP SIDE ELEVATION FACING NORTH

5 6 7 8 9 10

SIDE ELEVATION FACING NORTH

FRONT ELEVATION FACING LIVERPOOL ROAD

DO NOT SCALE FROM THIS DRAWING

REAR ELEVATION

SIDE ELEVATION FACING SOUTH

WORKSHOP SIDE ELEVATION FACING SOUTH