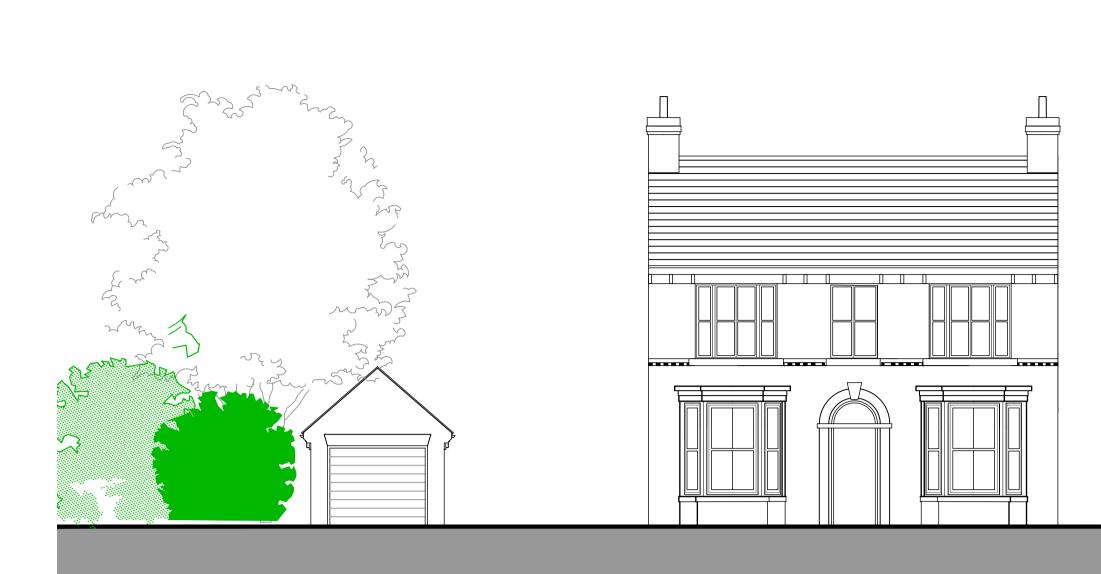

WORKSHOP SIDE ELEVATION FACING NORTH

5 6 7 8 9 10

SIDE ELEVATION FACING NORTH

FRONT ELEVATION FACING LIVERPOOL ROAD

DO NOT SCALE FROM THIS DRAWING

REAR ELEVATION

SIDE ELEVATION FACING SOUTH

WORKSHOP SIDE ELEVATION FACING SOUTH