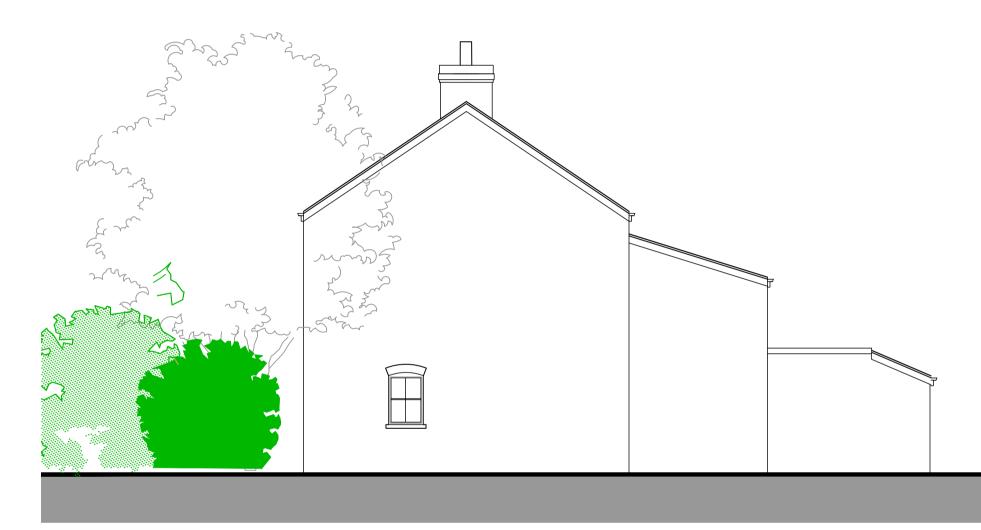

WORKSHOP SIDE ELEVATION FACING NORTH

5 6 7 8 9 10

SIDE ELEVATION FACING NORTH

FRONT ELEVATION FACING LIVERPOOL ROAD

DO NOT SCALE FROM THIS DRAWING

REAR ELEVATION

SIDE ELEVATION FACING SOUTH

WORKSHOP SIDE ELEVATION FACING SOUTH