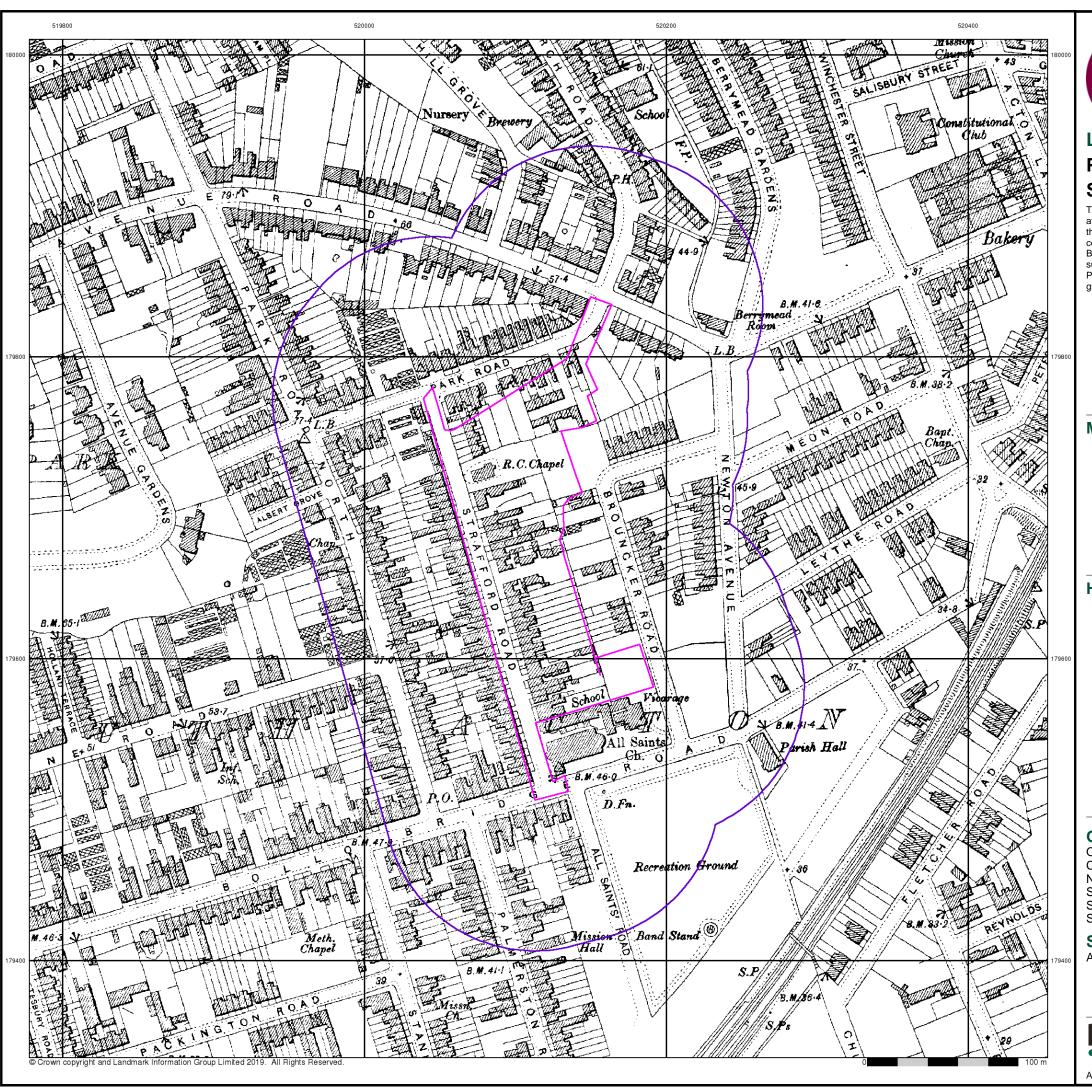

#### 2.2 Site Location and Current Setting

The site, which is irregularly shaped is approximately 1.84 Hectares in size and is located at Acton Gardens, London. It is centred around national grid reference (NGR) 520120, 179680. The site location is shown in Figure 2-1 below. The site is currently occupied by residential developments which consists of 3 No. residential towers, road access, car parking, soft and hard landscaped areas.

The nearest surface water feature is recorded some 418 m north-west of the site's boundary.

Figure 2-1: Site location Plan (site highlighted in blue).