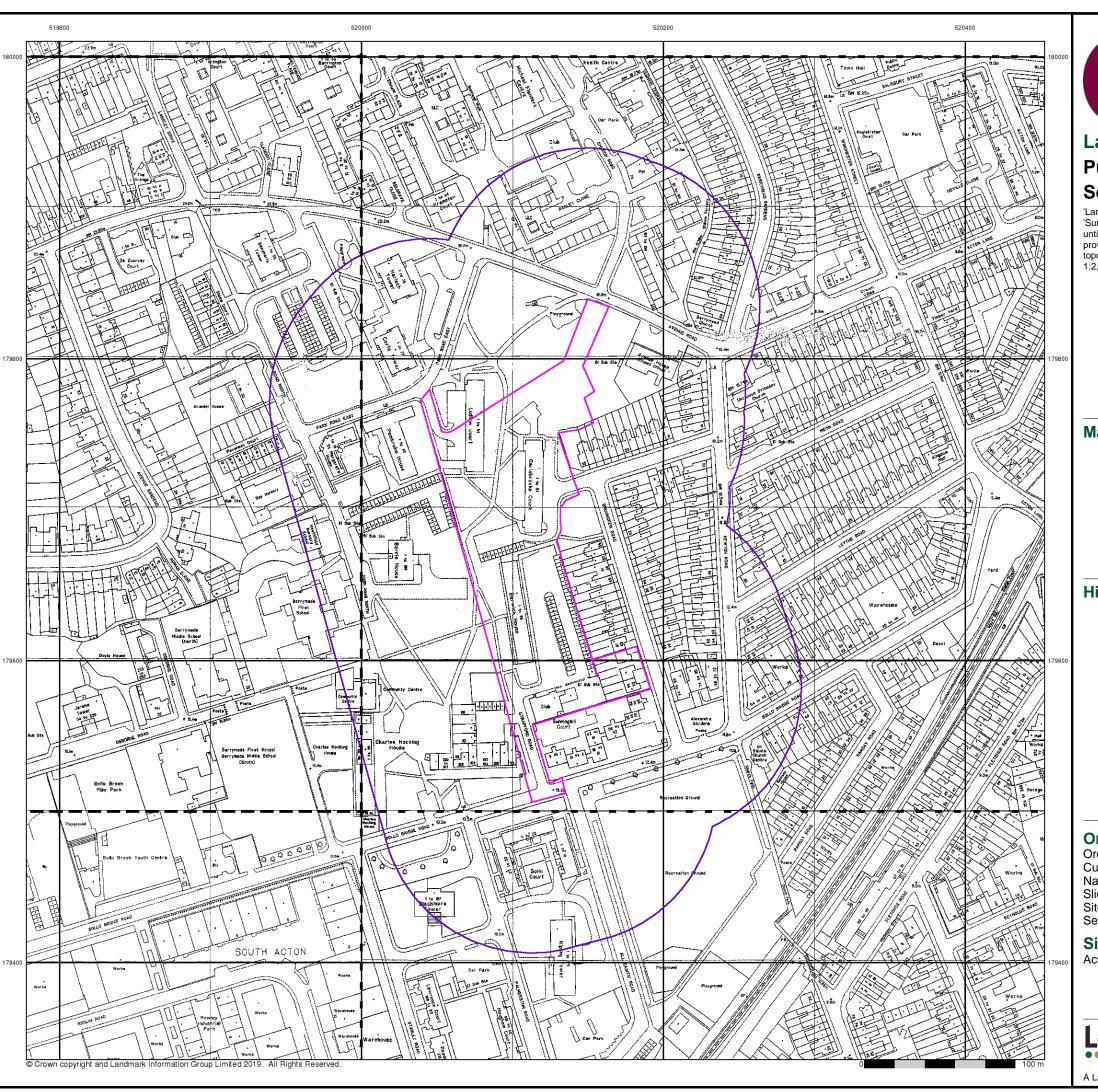

#### 2.2 Site Location and Current Setting

The site, which is irregularly shaped is approximately 1.84 Hectares in size and is located at Acton Gardens, London. It is centred around national grid reference (NGR) 520120, 179680. The site location is shown in Figure 2-1 below. The site is currently occupied by residential developments which consists of 3 No. residential towers, road access, car parking, soft and hard landscaped areas.

The nearest surface water feature is recorded some 418 m north-west of the site's boundary.

Figure 2-1: Site location Plan (site highlighted in blue).