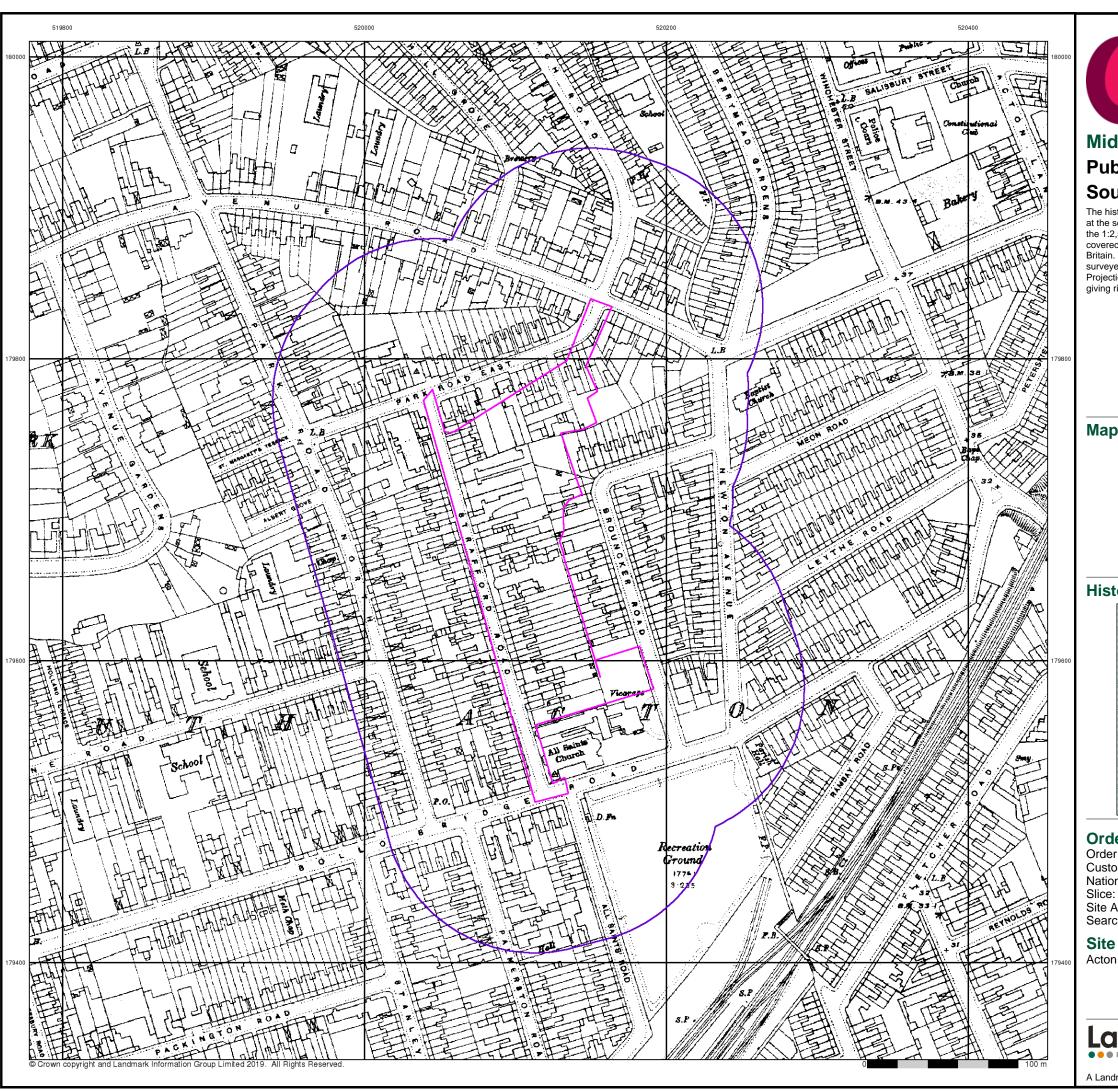

# 3.0 Site History

A review of the available historical mapping and other information for the site as presented within the Envirocheck report included as Appendix C to this report has been undertaken and is presented in Table 3-1 below.

Table 3-1: Previous site and surrounding area uses and potential sources of contamination

| Date          | Description                                                                                                                                                                                                                                                                                                                                                                                                                                                                                                                                                                                                                                                                                                                                  | Potential contaminants                                                                                                  |
|---------------|----------------------------------------------------------------------------------------------------------------------------------------------------------------------------------------------------------------------------------------------------------------------------------------------------------------------------------------------------------------------------------------------------------------------------------------------------------------------------------------------------------------------------------------------------------------------------------------------------------------------------------------------------------------------------------------------------------------------------------------------|-------------------------------------------------------------------------------------------------------------------------|
|               | 2000.                                                                                                                                                                                                                                                                                                                                                                                                                                                                                                                                                                                                                                                                                                                                        | or salient features                                                                                                     |
| 1850-<br>1873 | On Site:  The site which is an open field is located in Acton. The southernmost end of the site boundary abuts an unnamed road.  By 1865, the northern end of the site is now a wooded area, the site is bound to the west by Strafford Road, the unnamed road which bounds the southernmost end of the site to the south is recorded as Bollobridge Road.  Off Site:  The immediate surroundings are open fields.  A Railway Line is located at its closest point approximately 170 m southeast of the site.                                                                                                                                                                                                                                | On Site:  No significant contaminant sources  Off Site: Railway Lines                                                   |
| 1894-<br>1915 | On Site:  The entire site is now developed and incorporates residential properties, a Chapel, a vicarage, and also a School at the southern end of the site.  Off Site:  The immediate surroundings abutting the site boundaries are now developed with residential properties. The site is bound to the south by All Saints Vicarage and a School. A Brewery is located approximately 100 m from the northernmost point of the site's northern boundary.  By 1915, a Laundry is located approximately 120 m west of the site and 2 No. Laundries are located within 250 m north of the site.                                                                                                                                                | On Site:  No new significant contaminant sources  Off Site:  Brewery  3 No. Laundries                                   |
| 1935-<br>1947 | On Site: The School and Chapel are no longer located on the site. Off Site: By 1935, 2 No. Laundries are located approximately 10 m west and 110 m north-east, respectively, of the site. 3 No. new Laundries are now located within 250 m north of the site and another Laundry is located approximately 140 m south-west of the site                                                                                                                                                                                                                                                                                                                                                                                                       | On Site:  No new significant contaminant sources  Off Site:  No new significant contaminant sources                     |
| 1954-<br>1961 | On Site:  By 1954, an Engineering Works is partially located at the northern end of the site, a Club, a Plating Works and a Laundry are also located at the central-northern end of the site. A Club, Warehouse and a Laundry are located at the southern end of the site.  Off Site:  An Engineering Works has now replaced the Laundry located approximately 110 m north-east of the site. A Garage is located approximately 150 m east of the site. 4 No. Works and 3 No Laundries are located within 250 m south-west of the site. A Works is located approximately 100 m west of the site and a further 4 No. Works and a new Laundry are located within 250 m north-west of the site. An Egg Depot is located 200 m south of the site. | On Site:  Engineering Works  Plating Works  Laundries  Warehouse Off Site:  Engineering Works  Garage  Works  Egg Depot |
| 1962-<br>1985 | On Site:  By 1974, all buildings on the entire site has been completely demolished and the site has been redeveloped with 3 No. residential tower blocks with                                                                                                                                                                                                                                                                                                                                                                                                                                                                                                                                                                                | On Site:  • Made Ground  • Electricity Sub Station                                                                      |

#### 073270.100-CUR-00-XX-RP-GE-00001-V00\_FINAL Acton Gardens, Phases 8.1 & 8.2

## Phase 1 Preliminary Site Risk Assessment

| Date          | Description                                                                                                                                                                                                                                                                                                                                                                                                                                                                                                                                                                                                                                                                                                                                                                                                                                                        | Potential contaminants or salient features                                                            |
|---------------|--------------------------------------------------------------------------------------------------------------------------------------------------------------------------------------------------------------------------------------------------------------------------------------------------------------------------------------------------------------------------------------------------------------------------------------------------------------------------------------------------------------------------------------------------------------------------------------------------------------------------------------------------------------------------------------------------------------------------------------------------------------------------------------------------------------------------------------------------------------------|-------------------------------------------------------------------------------------------------------|
|               | associated carparking, a Club and open spaces. The northern most corner of the site is now part of a Health Centre. By 1982, an Electricity Sub Station* is now located at the southern section of the site.  Off Site:  Demolition and redevelopment works have been undertaken in the immediate vicinity to the north, west and at the Church to the south of the site.  A Warehouse/Garage, 2 No. Depots and a Timber Yard are located within 250 m east of the site.  5 No. Electricity Sub Stations are located approximately 20 m north-east, 70 m, west, another at 70 m west, 150 m west, and 140 m east, respectively of the site.  By 1973, an Electricity Sub Station is located approximately 140 m southwest of the site.  A Car Park, another Electricity Sub Station, 2 No. Warehouses and a Works are also located within 250 m south of the site. | Off Site:  Made Ground  Warehouses  Depots  Timber Yard  Electricity Sub Stations                     |
| 1986-<br>1987 | On Site: By 1988, the north-easternmost corner of the site appears to be part of the Council Offices Off Site: No new significant changes.                                                                                                                                                                                                                                                                                                                                                                                                                                                                                                                                                                                                                                                                                                                         | On Site:  No new significant contaminant sources  Off Site:  No new significant contaminant sources   |
| 1991-<br>1993 | On Site: No new significant changes.  Off Site: By 1991, the Church and Vicarage which bounds the site to the south has been completely demolished and replaced with what appears to be residential developments and a residential tower block                                                                                                                                                                                                                                                                                                                                                                                                                                                                                                                                                                                                                     | On Site:  No new significant contaminant sources  Off Site:  No new significant contaminant sources   |
| 1999-<br>2019 | On Site:  By 2019 the Council Offices which occupied the north-easternmost corner of the site has been moved off site.  Off Site:  No new significant changes.                                                                                                                                                                                                                                                                                                                                                                                                                                                                                                                                                                                                                                                                                                     | On Site:  No new significant contaminant sources.  Off Site:  No new significant contaminant sources. |