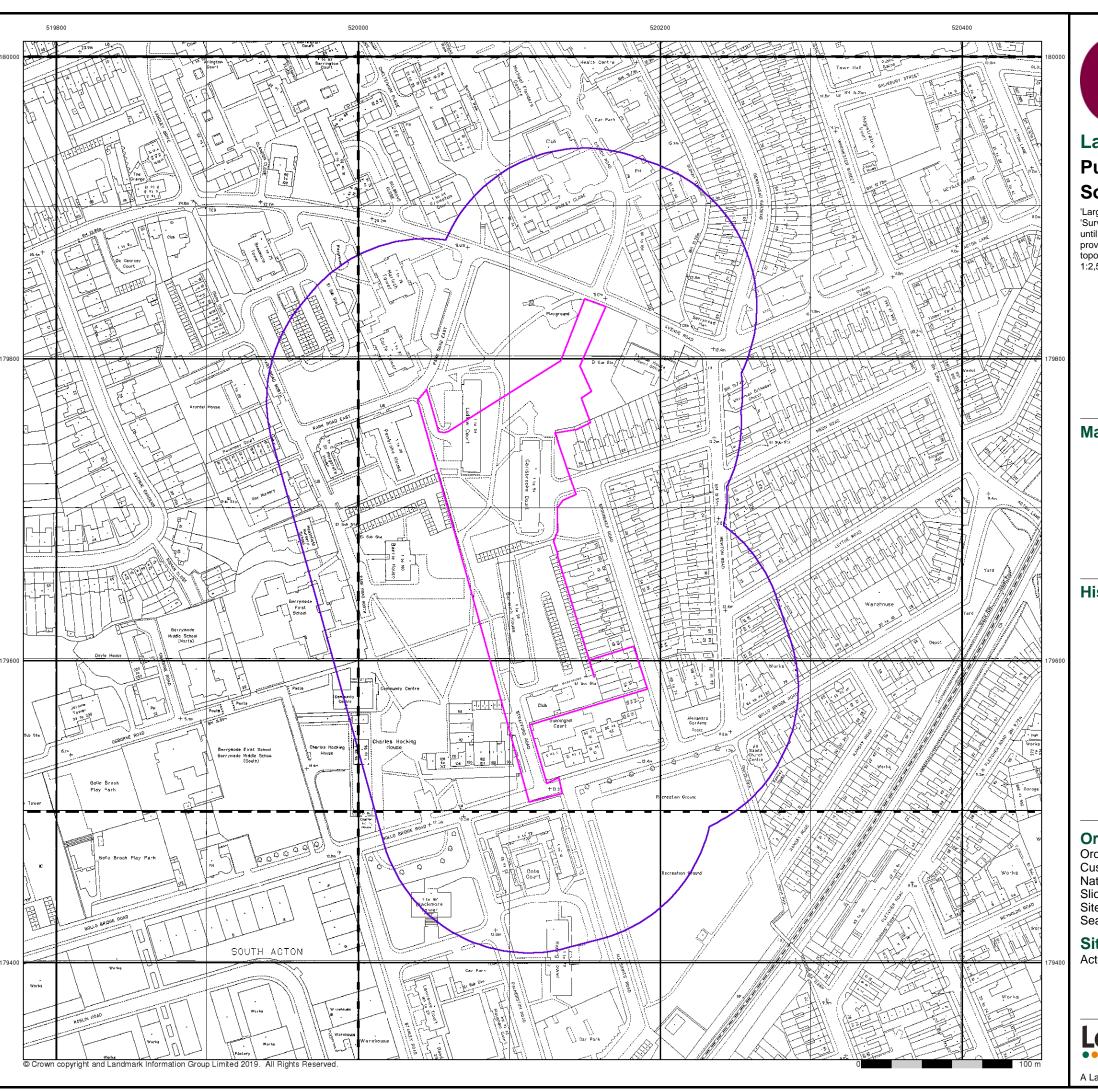

#### 2.2 Site Location and Current Setting

The site, which is irregularly shaped is approximately 1.84 Hectares in size and is located at Acton Gardens, London. It is centred around national grid reference (NGR) 520120, 179680. The site location is shown in Figure 2-1 below. The site is currently occupied by residential developments which consists of 3 No. residential towers, road access, car parking, soft and hard landscaped areas.

The nearest surface water feature is recorded some 418 m north-west of the site's boundary.

Figure 2-1: Site location Plan (site highlighted in blue).