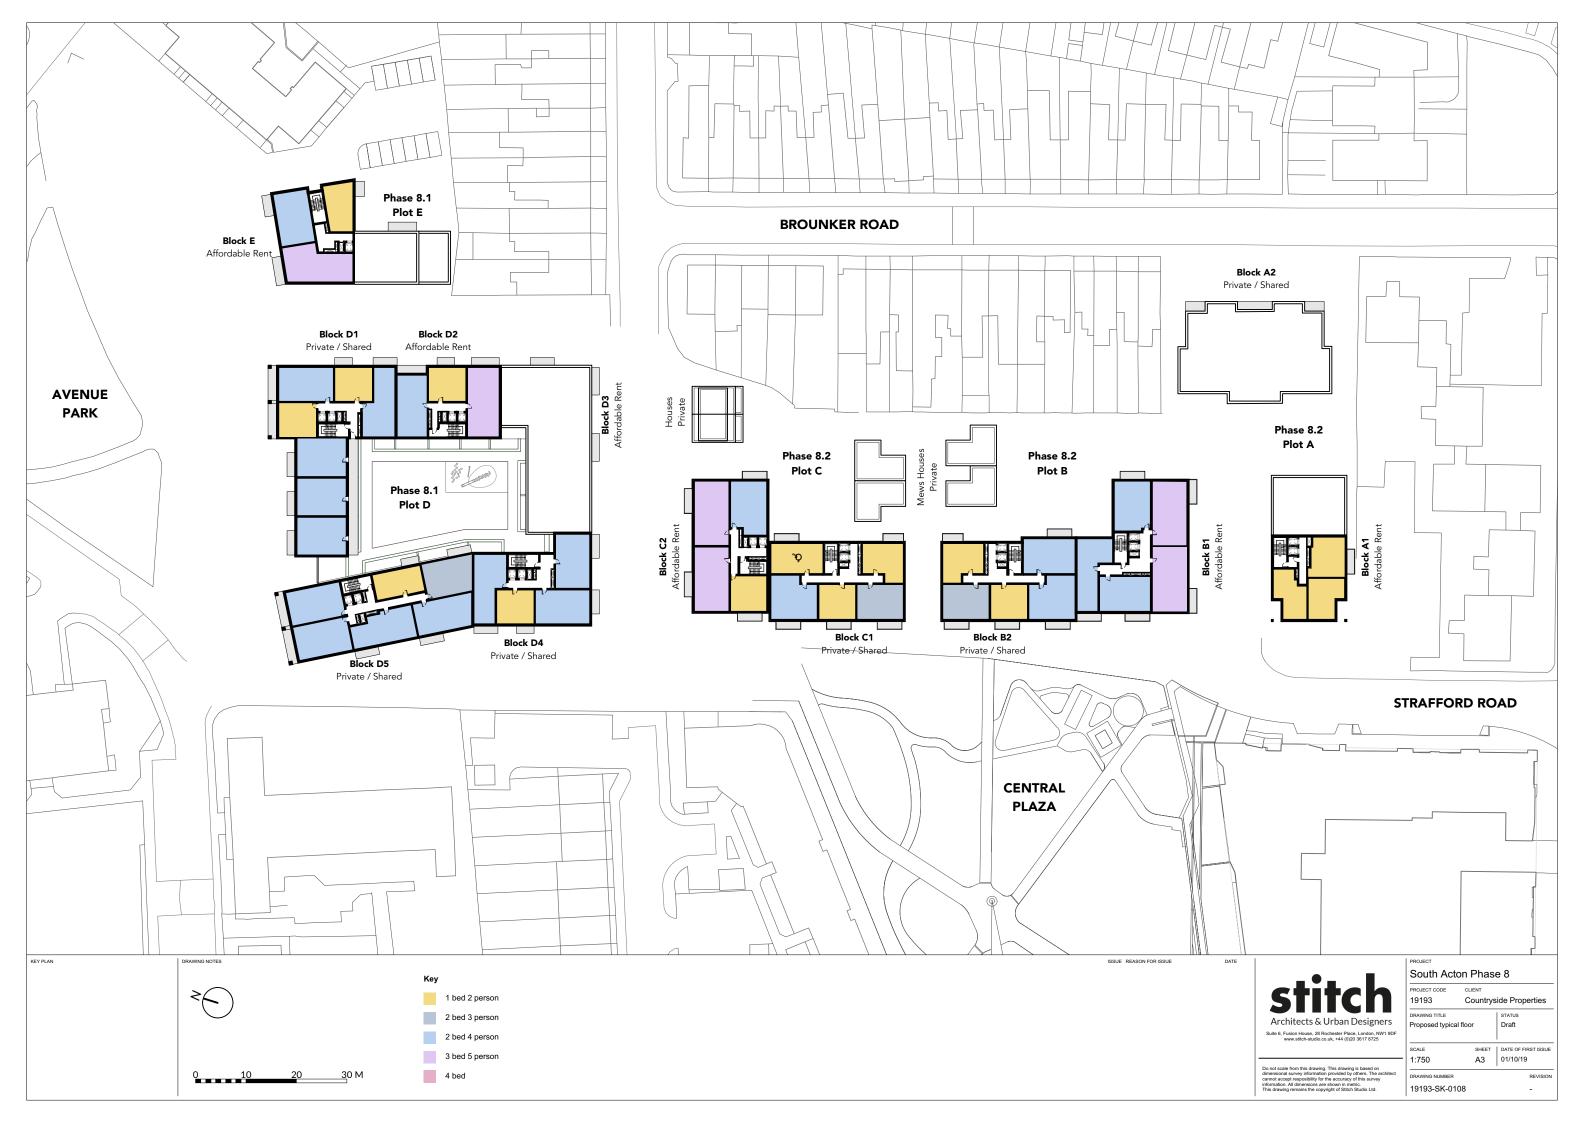

#### 2.1 Development Proposal

From master plan prepared for the site by Stitch Architects and Urban Designers in August 2019 and included as Appendix A, the development proposal is for 158 No. dwellings, 39 No. podium car parking spaces and 20 No. street car parking spaces within Phase 8.1 and 175 No. dwellings, 30 No. on-plot car parking spaces and 19 No. street car parking spaces within Phase 8.2. Thus, a total of 333 No. number dwellings and 108 car parking spaces scheduled for both Phases 8.1 and 8.2. Soft landscaping areas and open spaces are also recorded around the dwellings.

#### 2.2 Site Location and Current Setting

The site, which is irregularly shaped is approximately 1.84 Hectares in size and is located at Acton Gardens, London. It is centred around national grid reference (NGR) 520120, 179680. The site location is shown in Figure 2-1 below. The site is currently occupied by residential developments which consists of 3 No. residential towers, road access, car parking, soft and hard landscaped areas.