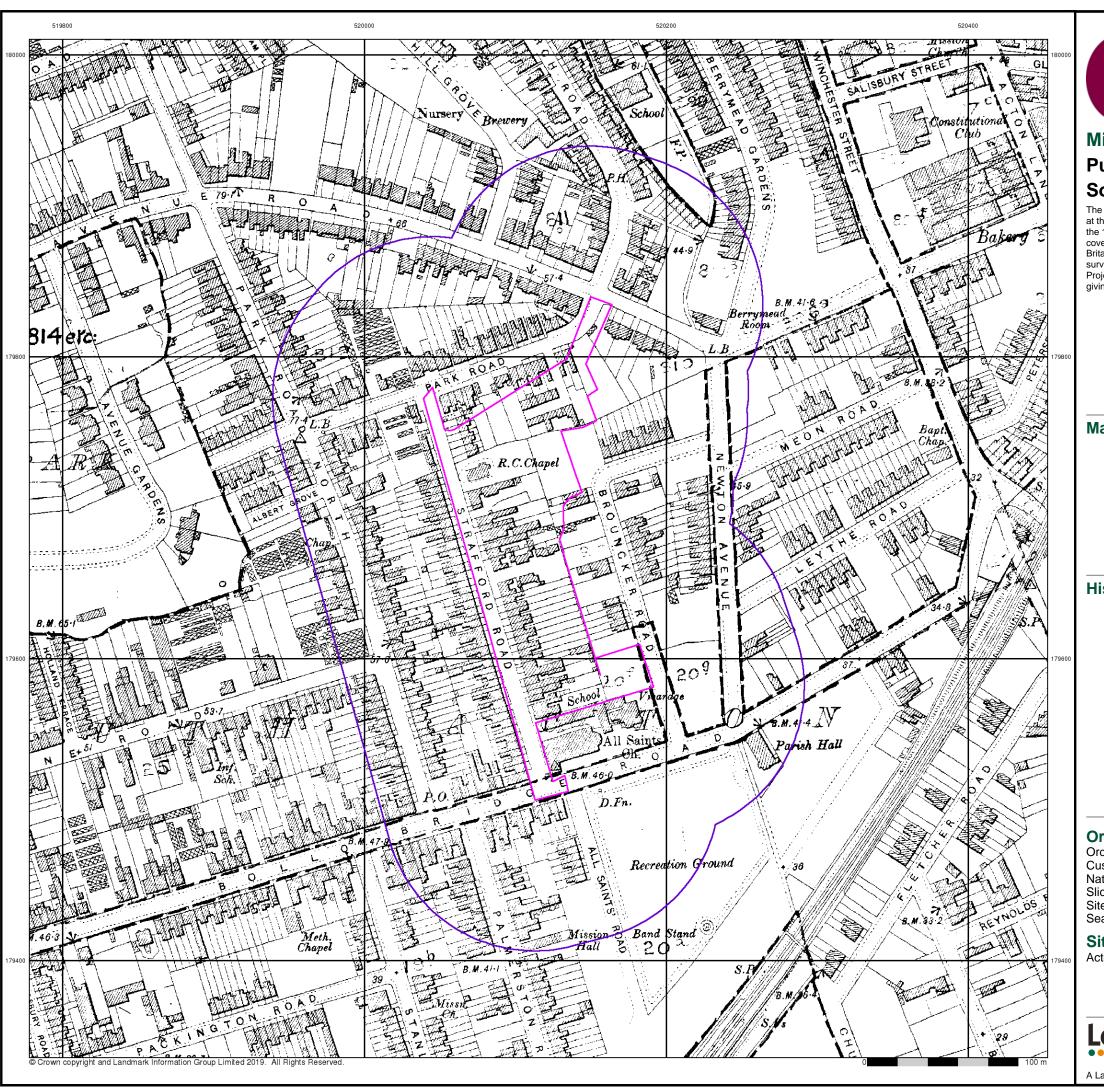

# 3.0 Site History

A review of the available historical mapping and other information for the site as presented within the Envirocheck report included as Appendix C to this report has been undertaken and is presented in Table 3-1 below.

Table 3-1: Previous site and surrounding area uses and potential sources of contamination

| Date          | Description                                                                                                                                                                                                                                                                                                                                                                                                                                                                                                                                                                                                                                                                                                                                  | Potential contaminants                                                                                                  |
|---------------|----------------------------------------------------------------------------------------------------------------------------------------------------------------------------------------------------------------------------------------------------------------------------------------------------------------------------------------------------------------------------------------------------------------------------------------------------------------------------------------------------------------------------------------------------------------------------------------------------------------------------------------------------------------------------------------------------------------------------------------------|-------------------------------------------------------------------------------------------------------------------------|
|               | 2000.                                                                                                                                                                                                                                                                                                                                                                                                                                                                                                                                                                                                                                                                                                                                        | or salient features                                                                                                     |
| 1850-<br>1873 | On Site:  The site which is an open field is located in Acton. The southernmost end of the site boundary abuts an unnamed road.  By 1865, the northern end of the site is now a wooded area, the site is bound to the west by Strafford Road, the unnamed road which bounds the southernmost end of the site to the south is recorded as Bollobridge Road.  Off Site:  The immediate surroundings are open fields.  A Railway Line is located at its closest point approximately 170 m southeast of the site.                                                                                                                                                                                                                                | On Site:  No significant contaminant sources  Off Site: Railway Lines                                                   |
| 1894-<br>1915 | On Site:  The entire site is now developed and incorporates residential properties, a Chapel, a vicarage, and also a School at the southern end of the site.  Off Site:  The immediate surroundings abutting the site boundaries are now developed with residential properties. The site is bound to the south by All Saints Vicarage and a School. A Brewery is located approximately 100 m from the northernmost point of the site's northern boundary.  By 1915, a Laundry is located approximately 120 m west of the site and 2 No. Laundries are located within 250 m north of the site.                                                                                                                                                | On Site:  No new significant contaminant sources  Off Site:  Brewery  3 No. Laundries                                   |
| 1935-<br>1947 | On Site: The School and Chapel are no longer located on the site. Off Site: By 1935, 2 No. Laundries are located approximately 10 m west and 110 m north-east, respectively, of the site. 3 No. new Laundries are now located within 250 m north of the site and another Laundry is located approximately 140 m south-west of the site                                                                                                                                                                                                                                                                                                                                                                                                       | On Site:  No new significant contaminant sources  Off Site:  No new significant contaminant sources                     |
| 1954-<br>1961 | On Site:  By 1954, an Engineering Works is partially located at the northern end of the site, a Club, a Plating Works and a Laundry are also located at the central-northern end of the site. A Club, Warehouse and a Laundry are located at the southern end of the site.  Off Site:  An Engineering Works has now replaced the Laundry located approximately 110 m north-east of the site. A Garage is located approximately 150 m east of the site. 4 No. Works and 3 No Laundries are located within 250 m south-west of the site. A Works is located approximately 100 m west of the site and a further 4 No. Works and a new Laundry are located within 250 m north-west of the site. An Egg Depot is located 200 m south of the site. | On Site:  Engineering Works  Plating Works  Laundries  Warehouse Off Site:  Engineering Works  Garage  Works  Egg Depot |
| 1962-<br>1985 | On Site:  By 1974, all buildings on the entire site has been completely demolished and the site has been redeveloped with 3 No. residential tower blocks with                                                                                                                                                                                                                                                                                                                                                                                                                                                                                                                                                                                | On Site:  • Made Ground  • Electricity Sub Station                                                                      |

#### 073270.100-CUR-00-XX-RP-GE-00001-V00\_FINAL Acton Gardens, Phases 8.1 & 8.2

## Phase 1 Preliminary Site Risk Assessment

| Date          | Description                                                                                                                                                                                                                                                                                                                                                                                                                                                                                                                                                                                                                                                                                                                                                                                                                                                        | Potential contaminants or salient features                                                            |
|---------------|--------------------------------------------------------------------------------------------------------------------------------------------------------------------------------------------------------------------------------------------------------------------------------------------------------------------------------------------------------------------------------------------------------------------------------------------------------------------------------------------------------------------------------------------------------------------------------------------------------------------------------------------------------------------------------------------------------------------------------------------------------------------------------------------------------------------------------------------------------------------|-------------------------------------------------------------------------------------------------------|
|               | associated carparking, a Club and open spaces. The northern most corner of the site is now part of a Health Centre. By 1982, an Electricity Sub Station* is now located at the southern section of the site.  Off Site:  Demolition and redevelopment works have been undertaken in the immediate vicinity to the north, west and at the Church to the south of the site.  A Warehouse/Garage, 2 No. Depots and a Timber Yard are located within 250 m east of the site.  5 No. Electricity Sub Stations are located approximately 20 m north-east, 70 m, west, another at 70 m west, 150 m west, and 140 m east, respectively of the site.  By 1973, an Electricity Sub Station is located approximately 140 m southwest of the site.  A Car Park, another Electricity Sub Station, 2 No. Warehouses and a Works are also located within 250 m south of the site. | Off Site:  Made Ground  Warehouses  Depots  Timber Yard  Electricity Sub Stations                     |
| 1986-<br>1987 | On Site: By 1988, the north-easternmost corner of the site appears to be part of the Council Offices Off Site: No new significant changes.                                                                                                                                                                                                                                                                                                                                                                                                                                                                                                                                                                                                                                                                                                                         | On Site:  No new significant contaminant sources  Off Site:  No new significant contaminant sources   |
| 1991-<br>1993 | On Site: No new significant changes.  Off Site: By 1991, the Church and Vicarage which bounds the site to the south has been completely demolished and replaced with what appears to be residential developments and a residential tower block                                                                                                                                                                                                                                                                                                                                                                                                                                                                                                                                                                                                                     | On Site:  No new significant contaminant sources  Off Site:  No new significant contaminant sources   |
| 1999-<br>2019 | On Site:  By 2019 the Council Offices which occupied the north-easternmost corner of the site has been moved off site.  Off Site:  No new significant changes.                                                                                                                                                                                                                                                                                                                                                                                                                                                                                                                                                                                                                                                                                                     | On Site:  No new significant contaminant sources.  Off Site:  No new significant contaminant sources. |