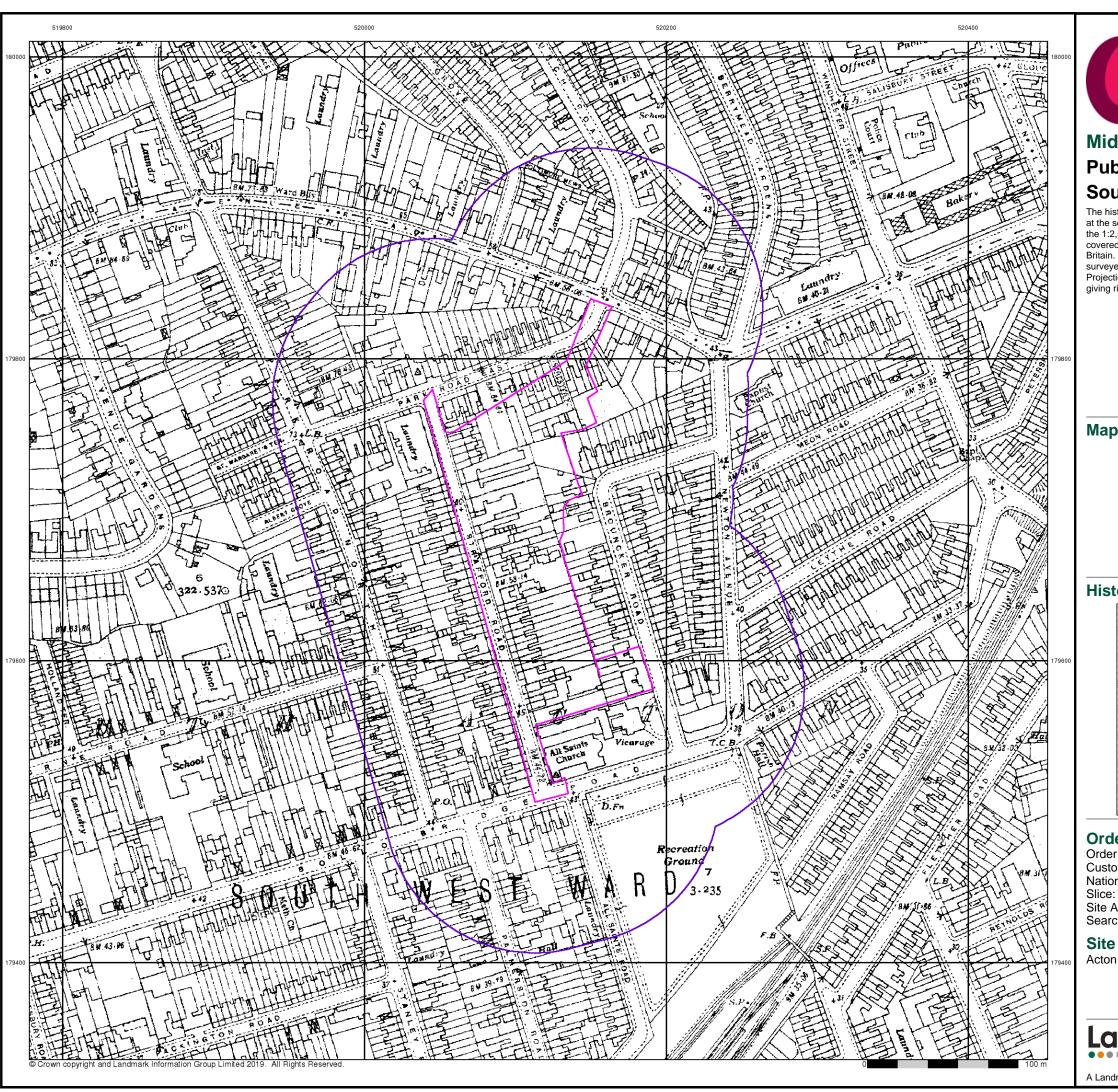

#### 2.2 Site Location and Current Setting

The site, which is irregularly shaped is approximately 1.84 Hectares in size and is located at Acton Gardens, London. It is centred around national grid reference (NGR) 520120, 179680. The site location is shown in Figure 2-1 below. The site is currently occupied by residential developments which consists of 3 No. residential towers, road access, car parking, soft and hard landscaped areas.

The nearest surface water feature is recorded some 418 m north-west of the site's boundary.

Figure 2-1: Site location Plan (site highlighted in blue).