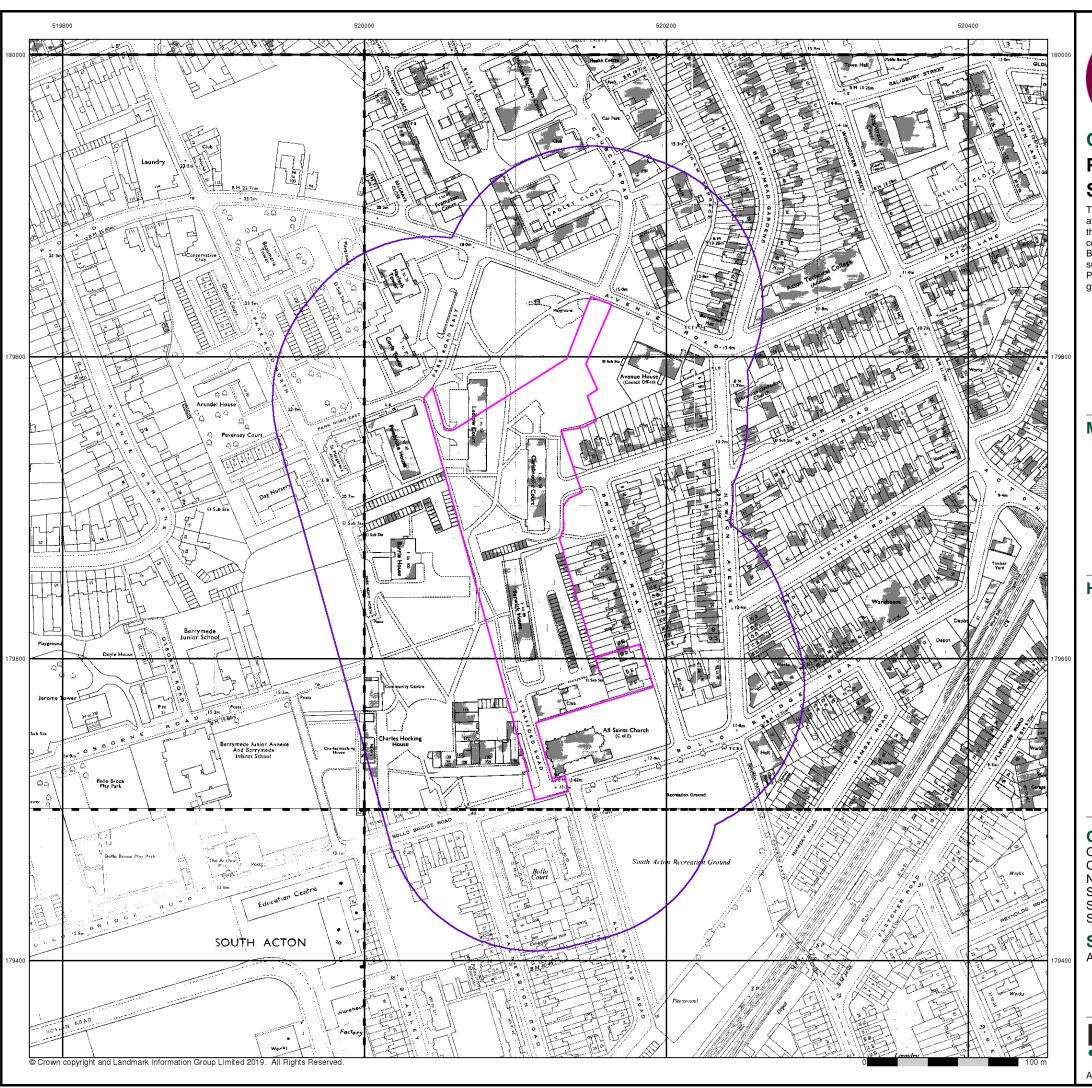

#### 2.2 Site Location and Current Setting

The site, which is irregularly shaped is approximately 1.84 Hectares in size and is located at Acton Gardens, London. It is centred around national grid reference (NGR) 520120, 179680. The site location is shown in Figure 2-1 below. The site is currently occupied by residential developments which consists of 3 No. residential towers, road access, car parking, soft and hard landscaped areas.

The nearest surface water feature is recorded some 418 m north-west of the site's boundary.

Figure 2-1: Site location Plan (site highlighted in blue).