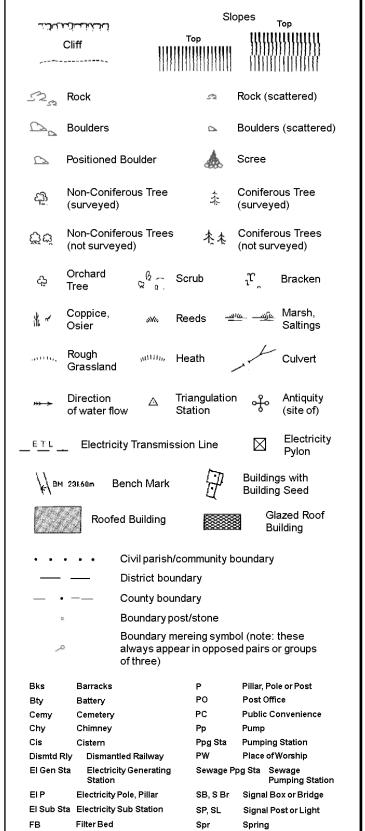

Bridge   |
| FAP    | Fire Alarm Pillar          | SP, SL   | Signal Post or Light   |
| FB     | Foot Bridge                | Spr      | Spring                 |
| GP     | Guide Post                 | Tk       | Tank or Track          |
| Н      | Hydrant or Hydraulic       | TCB      | Telephone Call Box     |
| LC     | Level Crossing             | TCP      | Telephone Call Post    |
| MH     | Manhole                    | Tr       | Trough                 |
| MP     | Mile Post or Mooring Post  | WrPt,WrT | Water Point, Water Tap |
| MS     | Mile Stone                 | W        | Well                   |
| NTL    | Normal Tidal Limit         | Wd Pp    | Wind Pump              |
|        |                            |          |                        |

mereing changes

# 1:1,250



Fn/DFn

GVC

MP, MS

Fountain / Drinking Ftn.

Gas Valve Compound

Mile Post or Mile Stone

Gas Governer

**Guide Post** 

Manhole

Tk

Tr

Wd Pp

Wks

Tank or Track

Trough

Wind Pump

Wr Pt. Wr T Water Point, Water Tap

Works (building or area)



### **Historical Mapping & Photography included:**

| Mapping Type                             | Scale   | Date        | Pg |
|------------------------------------------|---------|-------------|----|
| Middlesex                                | 1:2,500 | 1865        | 2  |
| Middlesex                                | 1:2,500 | 1866        | 3  |
| London                                   | 1:2,500 | 1896        | 4  |
| Middlesex                                | 1:2,500 | 1896        | 5  |
| Middlesex                                | 1:2,500