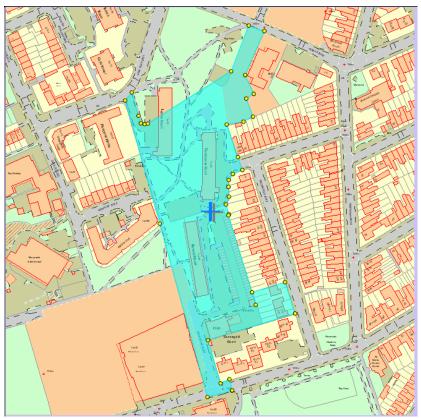

#### 2.2 Site Location and Current Setting

The site, which is irregularly shaped is approximately 1.84 Hectares in size and is located at Acton Gardens, London. It is centred around national grid reference (NGR) 520120, 179680. The site location is shown in Figure 2-1 below. The site is currently occupied by residential developments which consists of 3 No. residential towers, road access, car parking, soft and hard landscaped areas.

The nearest surface water feature is recorded some 418 m north-west of the site's boundary.

Figure 2-1: Site location Plan (site highlighted in blue).