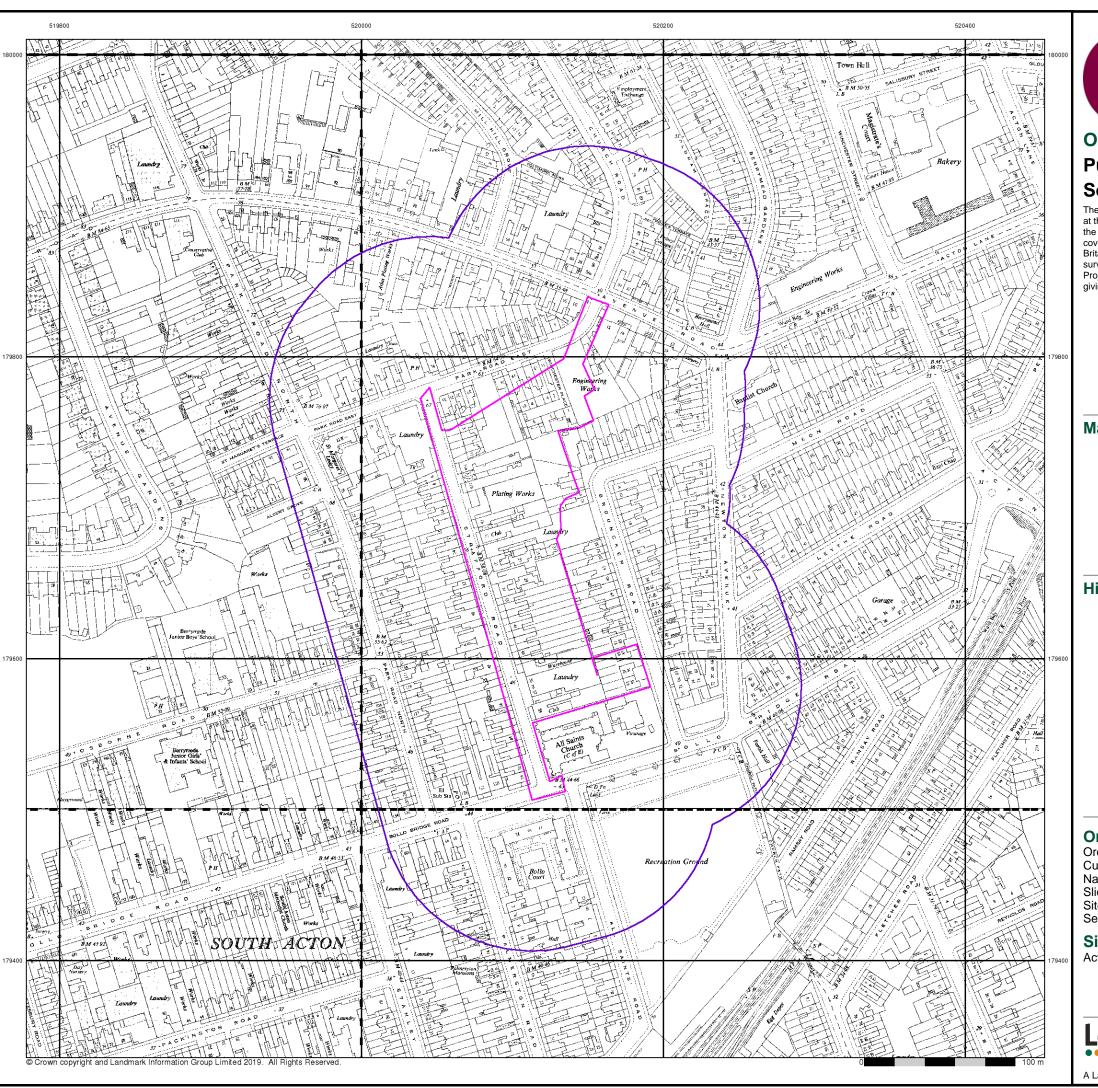

#### 2.2 Site Location and Current Setting

The site, which is irregularly shaped is approximately 1.84 Hectares in size and is located at Acton Gardens, London. It is centred around national grid reference (NGR) 520120, 179680. The site location is shown in Figure 2-1 below. The site is currently occupied by residential developments which consists of 3 No. residential towers, road access, car parking, soft and hard landscaped areas.

The nearest surface water feature is recorded some 418 m north-west of the site's boundary.

Figure 2-1: Site location Plan (site highlighted in blue).