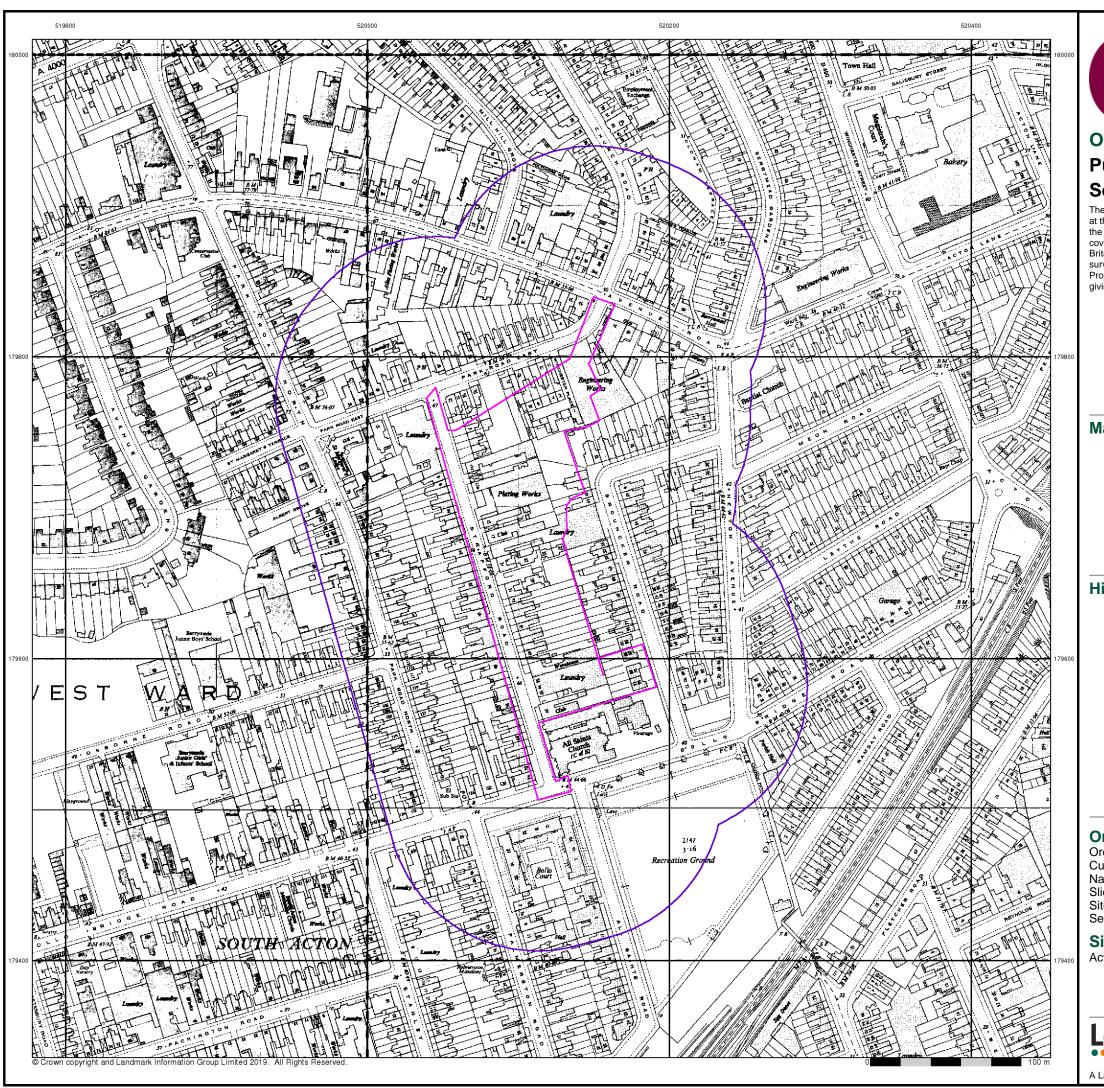

#### 2.2 Site Location and Current Setting

The site, which is irregularly shaped is approximately 1.84 Hectares in size and is located at Acton Gardens, London. It is centred around national grid reference (NGR) 520120, 179680. The site location is shown in Figure 2-1 below. The site is currently occupied by residential developments which consists of 3 No. residential towers, road access, car parking, soft and hard landscaped areas.

The nearest surface water feature is recorded some 418 m north-west of the site's boundary.

Figure 2-1: Site location Plan (site highlighted in blue).