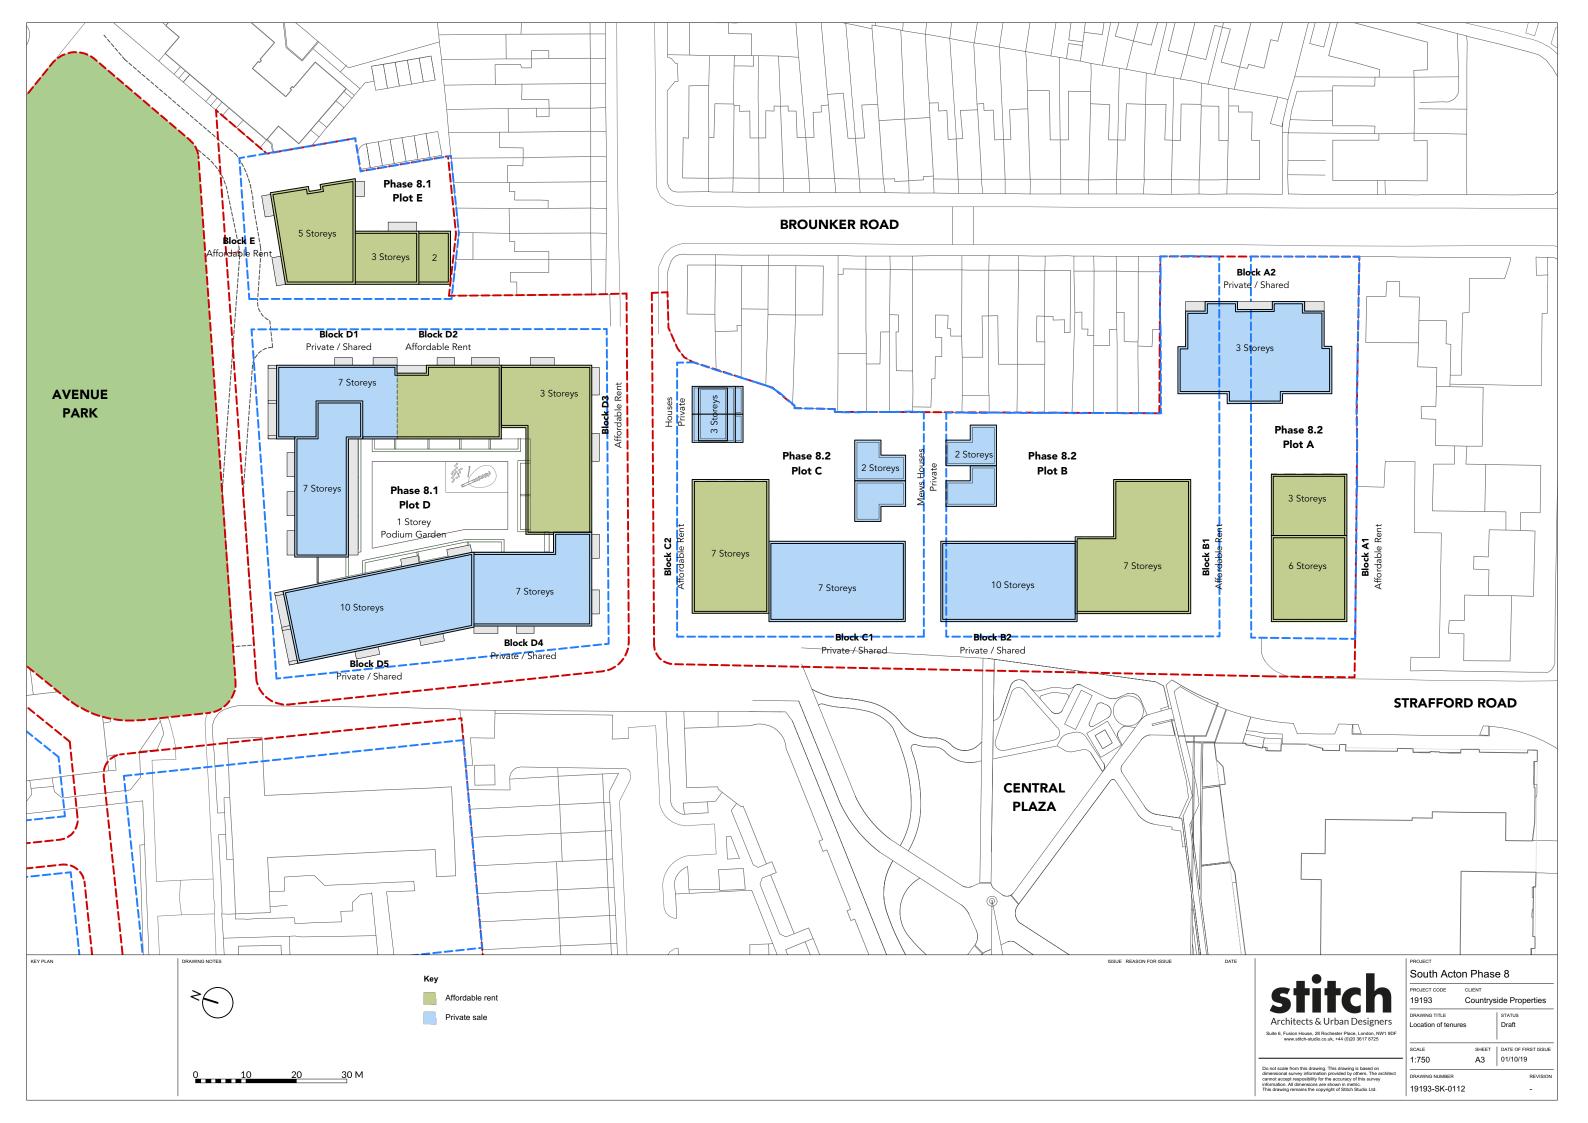

#### 2.1 Development Proposal

From master plan prepared for the site by Stitch Architects and Urban Designers in August 2019 and included as Appendix A, the development proposal is for 158 No. dwellings, 39 No. podium car parking spaces and 20 No. street car parking spaces within Phase 8.1 and 175 No. dwellings, 30 No. on-plot car parking spaces and 19 No. street car parking spaces within Phase 8.2. Thus, a total of 333 No. number dwellings and 108 car parking spaces scheduled for both Phases 8.1 and 8.2. Soft landscaping areas and open spaces are also recorded around the dwellings.

#### 2.2 Site Location and Current Setting

The site, which is irregularly shaped is approximately 1.84 Hectares in size and is located at Acton Gardens, London. It is centred around national grid reference (NGR) 520120, 179680. The site location is shown in Figure 2-1 below. The site is currently occupied by residential developments which consists of 3 No. residential towers, road access, car parking, soft and hard landscaped areas.