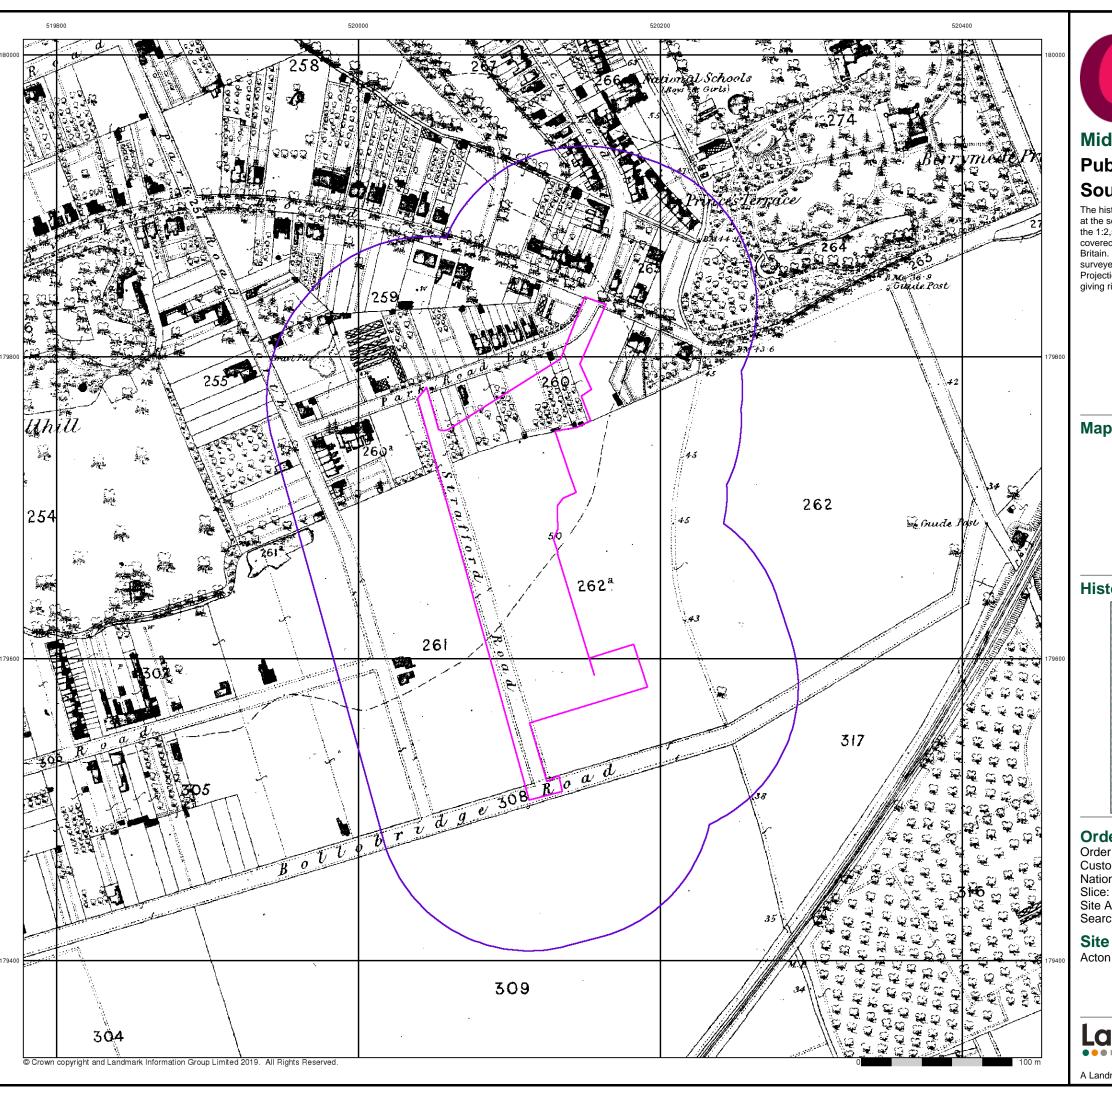

#### 2.2 Site Location and Current Setting

The site, which is irregularly shaped is approximately 1.84 Hectares in size and is located at Acton Gardens, London. It is centred around national grid reference (NGR) 520120, 179680. The site location is shown in Figure 2-1 below. The site is currently occupied by residential developments which consists of 3 No. residential towers, road access, car parking, soft and hard landscaped areas.

The nearest surface water feature is recorded some 418 m north-west of the site's boundary.

Figure 2-1: Site location Plan (site highlighted in blue).

#### 2.3 Site Walkover Assessment

A site reconnaissance visit was carried out by a Curtins Senior Engineer on 26<sup>th</sup> September 2019; The site was noted to be occupied by 3 No. residential tower buildings, car parking on tarmac hardstanding and some soft landscaped areas. A copy of the site walkover checklist has been included as Appendix B. The development site predominately comprises five multi-storey residential apartments, with associated parking, access roads, garages and open space/landscaped areas. A social club is present in the southern portion of the site. No visible indicators of contamination were noted during the site walkover. During the walkover potential Asbestos cement roofing was noted to be present on the garages/lock-ups located adjacent to the east of most southern multi-storey apartment. No access to buildings was undertaken during walkover. An electrical substation is present within the eastern portion of the site, directly south of the garages/lock-ups. The surrounding area to the north, east, west and south is predominately residential comprising apartments or houses.

# 3.0 Site History

A review of the available historical mapping and other information for the site as presented within the Envirocheck report included as Appendix C to this report has been undertaken and is presented in Table 3-1 below.