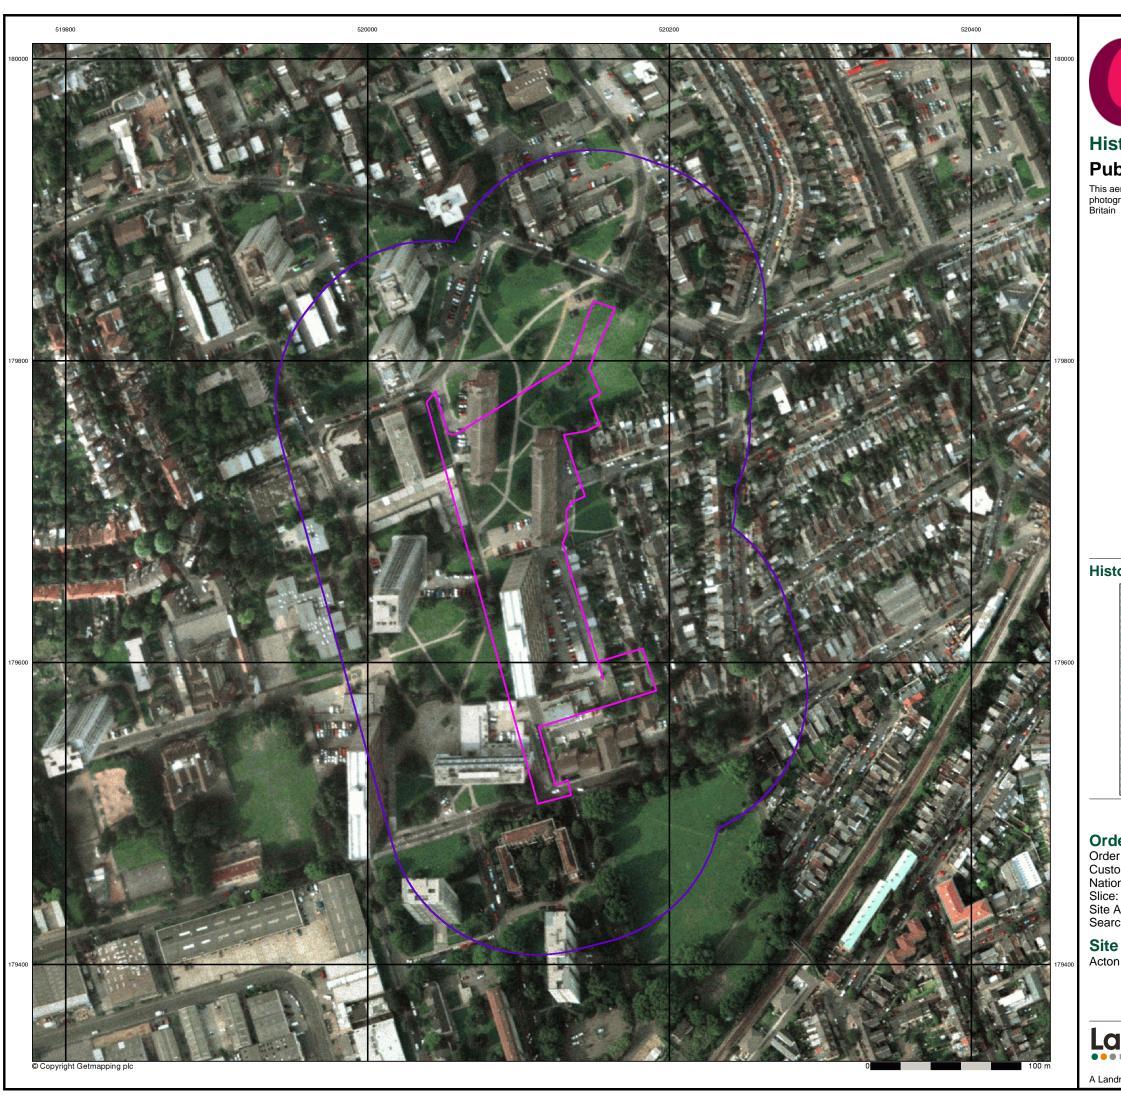

#### 2.2 Site Location and Current Setting

The site, which is irregularly shaped is approximately 1.84 Hectares in size and is located at Acton Gardens, London. It is centred around national grid reference (NGR) 520120, 179680. The site location is shown in Figure 2-1 below. The site is currently occupied by residential developments which consists of 3 No. residential towers, road access, car parking, soft and hard landscaped areas.

The nearest surface water feature is recorded some 418 m north-west of the site's boundary.

Figure 2-1: Site location Plan (site highlighted in blue).