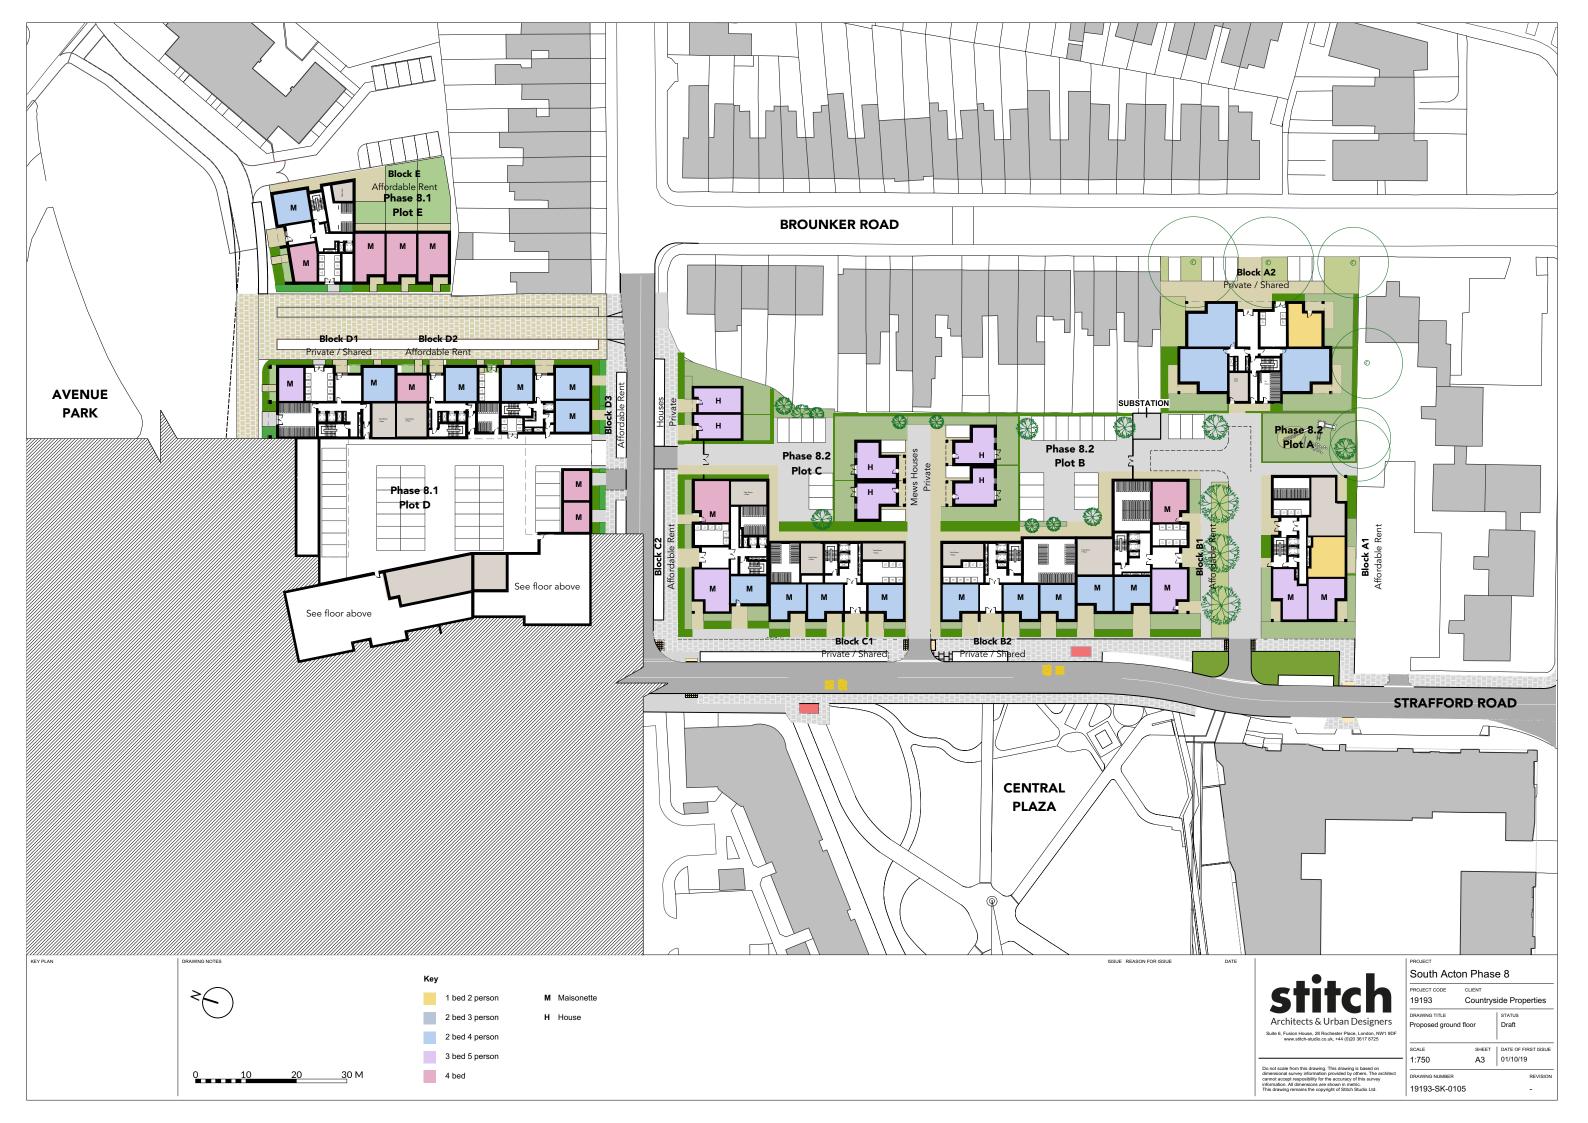

#### 2.1 Development Proposal

From master plan prepared for the site by Stitch Architects and Urban Designers in August 2019 and included as Appendix A, the development proposal is for 158 No. dwellings, 39 No. podium car parking spaces and 20 No. street car parking spaces within Phase 8.1 and 175 No. dwellings, 30 No. on-plot car parking spaces and 19 No. street car parking spaces within Phase 8.2. Thus, a total of 333 No. number dwellings and 108 car parking spaces scheduled for both Phases 8.1 and 8.2. Soft landscaping areas and open spaces are also recorded around the dwellings.