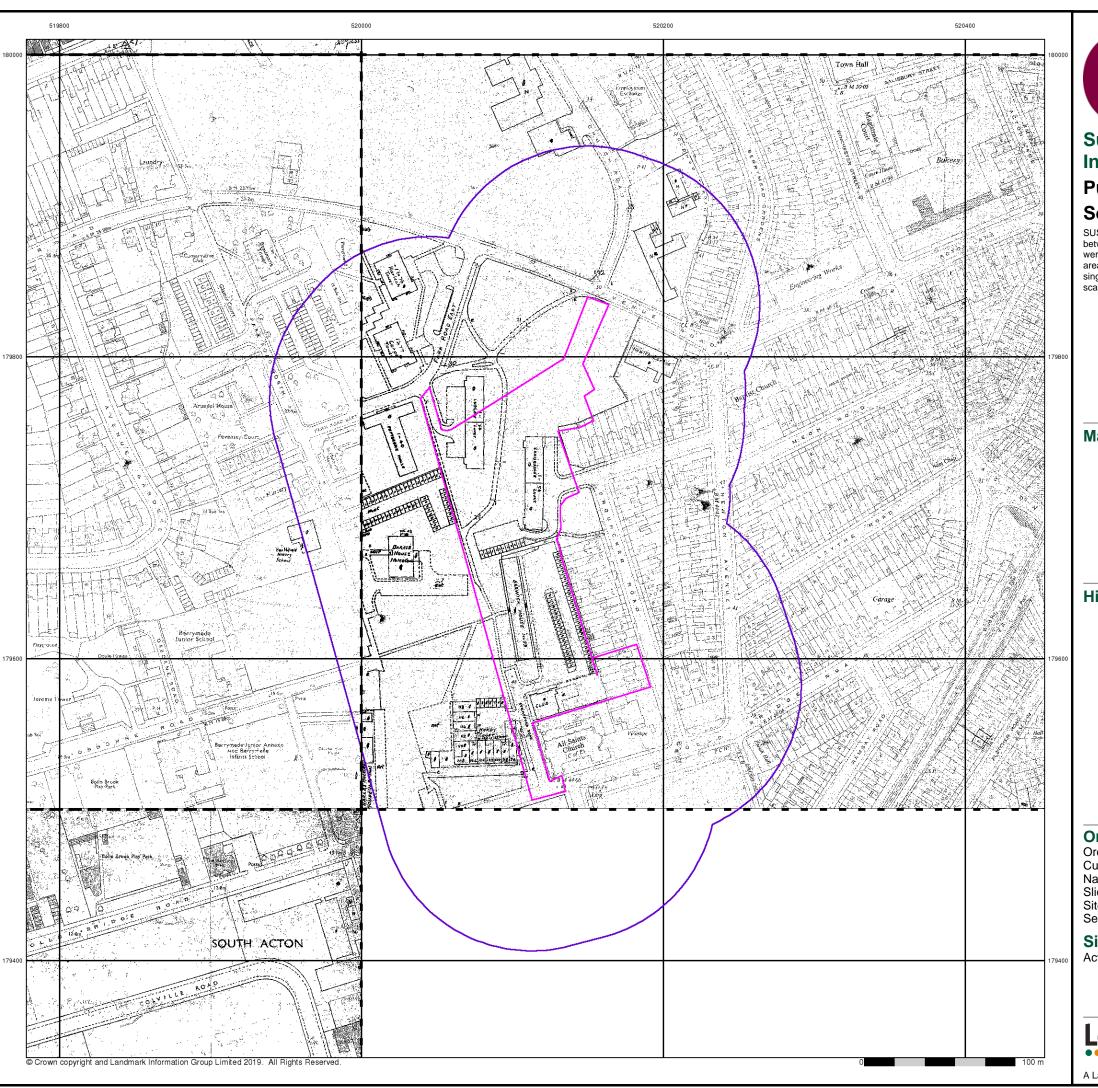

#### 2.2 Site Location and Current Setting

The site, which is irregularly shaped is approximately 1.84 Hectares in size and is located at Acton Gardens, London. It is centred around national grid reference (NGR) 520120, 179680. The site location is shown in Figure 2-1 below. The site is currently occupied by residential developments which consists of 3 No. residential towers, road access, car parking, soft and hard landscaped areas.

The nearest surface water feature is recorded some 418 m north-west of the site's boundary.

Figure 2-1: Site location Plan (site highlighted in blue).