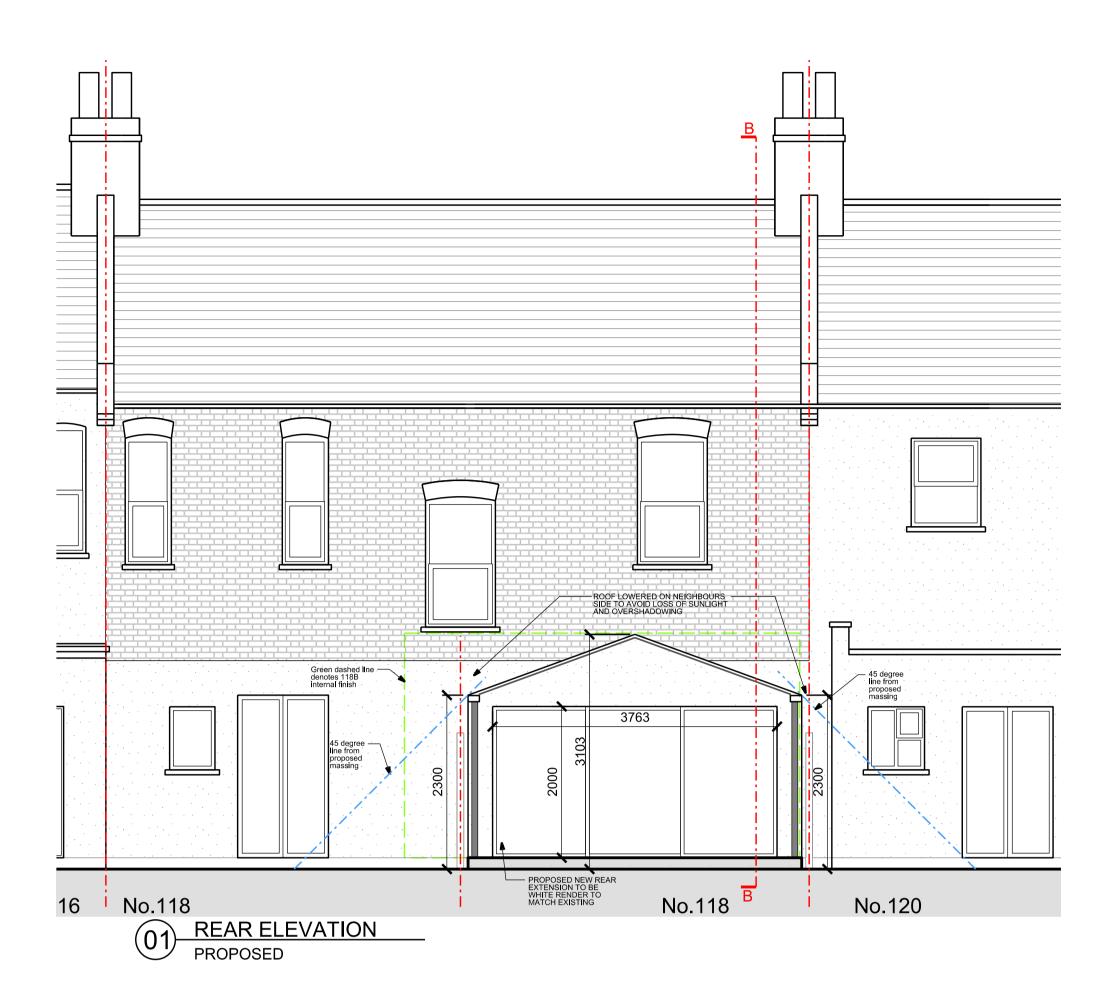

## NOTE:

Contractors are to check all dimensions prior to commencement on site and notify the architect of any errors, omissions, or discrepancies.

Scale Bar

) 1 2 51

01 Rear extension length adjusted to 6 metres 13/01/2021 DC
Rev Description Date Checked

Status
FOR PLANNING

Address
FLAT B 118 WELLMEADOW ROAD

LAUREN GANNON

SE6 1HW, LONDON

Project

PROPOSED SINGLE REAR EXTENSIO

PROPOSED SINGLE REAR EXTENSION, NEW BEDROOM ADDED AND LAYOUT RE-DESIGN

Drawin

PROPOSED SECTIONS AND ELEVATIONS DRAWINGS

 
 Scale
 Drawn
 Date
 Checked

 1:50 @ A1 1:100 @ A3
 DC
 18.12.2020
 DC

 Project no.
 Drg
 Revision

A-21

Archited

2011

Architect
Daniel Correia
T 07891 574 543
hutandcastle@gmail.com