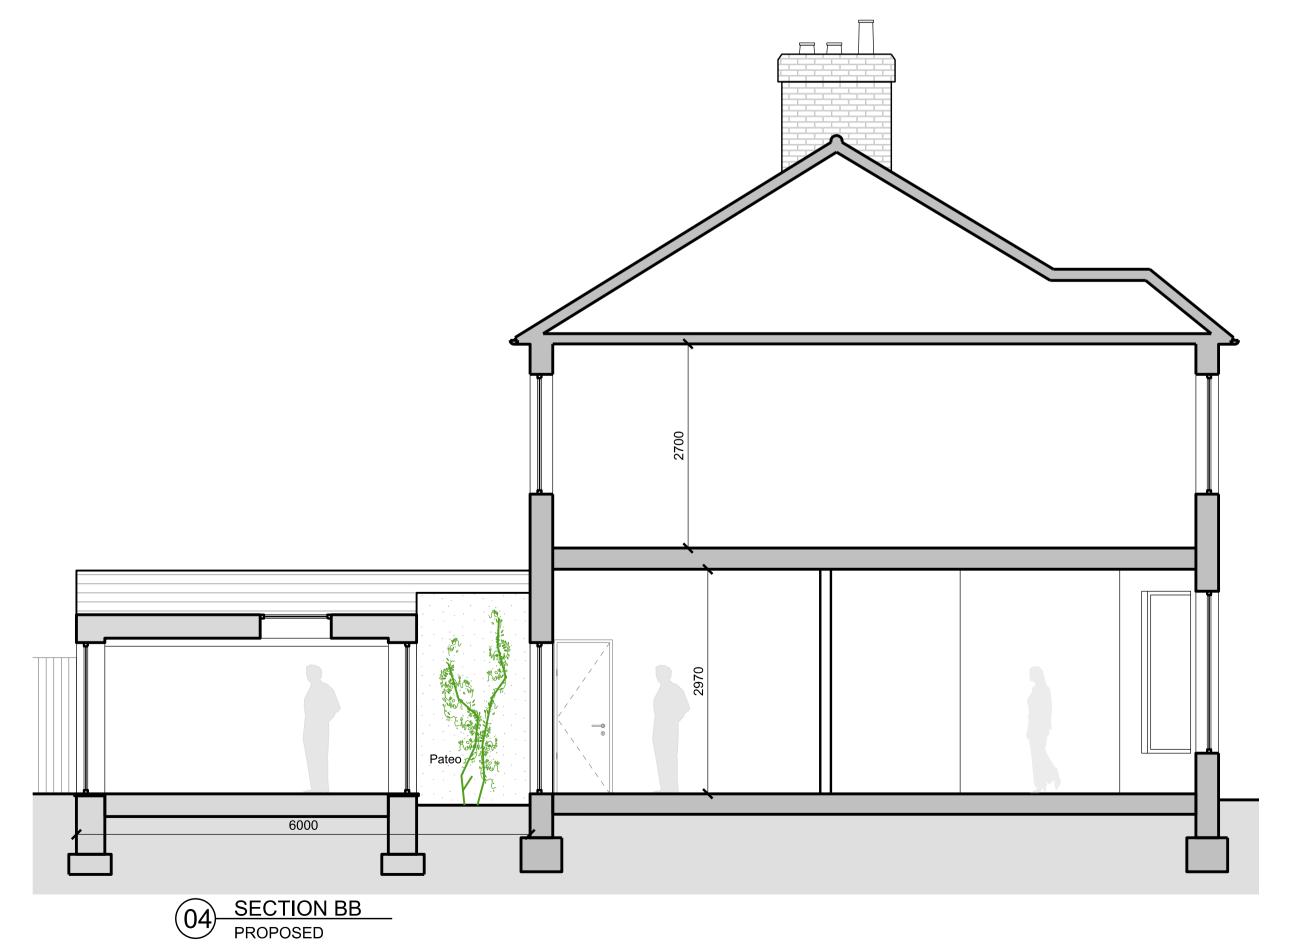

## NOTE:

Contractors are to check all dimensions prior to commencement on site and notify the architect of any errors, omissions, or discrepancies.

Scale Bar

) 1 2 51

01 Rear extension length adjusted to 6 metres 13/01/2021 DC
Rev Description Date Checked

Status
FOR PLANNING

Address
FLAT B 118 WELLMEADOW ROAD

LAUREN GANNON

SE6 1HW, LONDON

Project

PROPOSED SINGLE REAR EXTENSIO

PROPOSED SINGLE REAR EXTENSION, NEW BEDROOM ADDED AND LAYOUT RE-DESIGN

Drawin

PROPOSED SECTIONS AND ELEVATIONS DRAWINGS

 
 Scale
 Drawn
 Date
 Checked

 1:50 @ A1 1:100 @ A3
 DC
 18.12.2020
 DC

 Project no.
 Drg
 Revision

A-21

Archited

2011

Architect
Daniel Correia
T 07891 574 543
hutandcastle@gmail.com