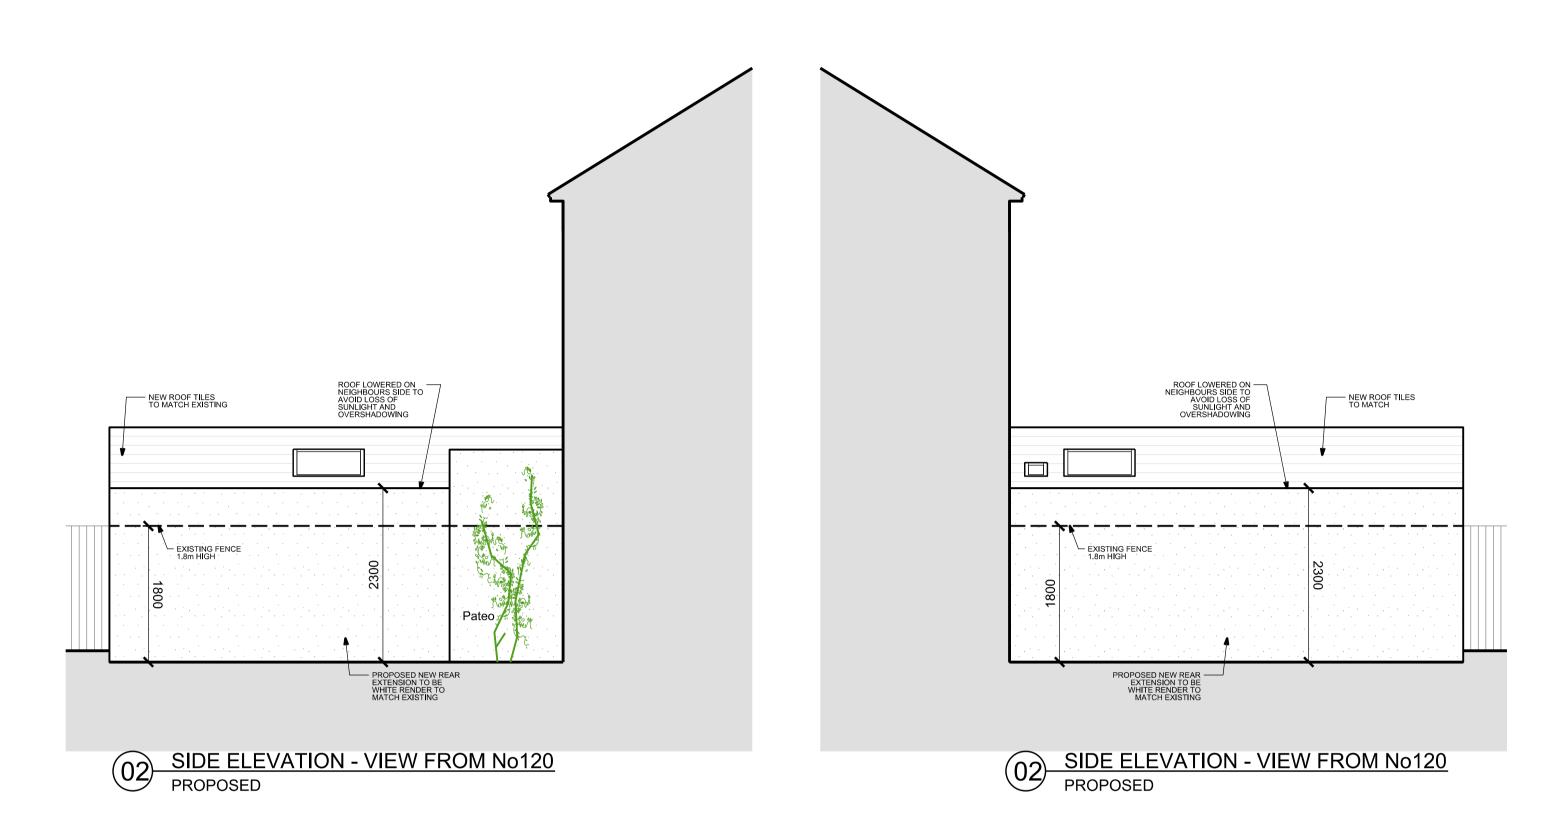

## NOTE:

Contractors are to check all dimensions prior to commencement on site and notify the architect of any errors, omissions, or discrepancies.

Scale Bar

) 1 2 51

01 Rear extension length adjusted to 6 metres 13/01/2021 DC
Rev Description Date Checked

Status
FOR PLANNING

Address
FLAT B 118 WELLMEADOW ROAD

LAUREN GANNON

SE6 1HW, LONDON

Project

PROPOSED SINGLE REAR EXTENSIO

PROPOSED SINGLE REAR EXTENSION, NEW BEDROOM ADDED AND LAYOUT RE-DESIGN

Drawin

PROPOSED SECTIONS AND ELEVATIONS DRAWINGS

 
 Scale
 Drawn
 Date
 Checked

 1:50 @ A1 1:100 @ A3
 DC
 18.12.2020
 DC

 Project no.
 Drg
 Revision

A-21

Archited

2011

Architect
Daniel Correia
T 07891 574 543
hutandcastle@gmail.com