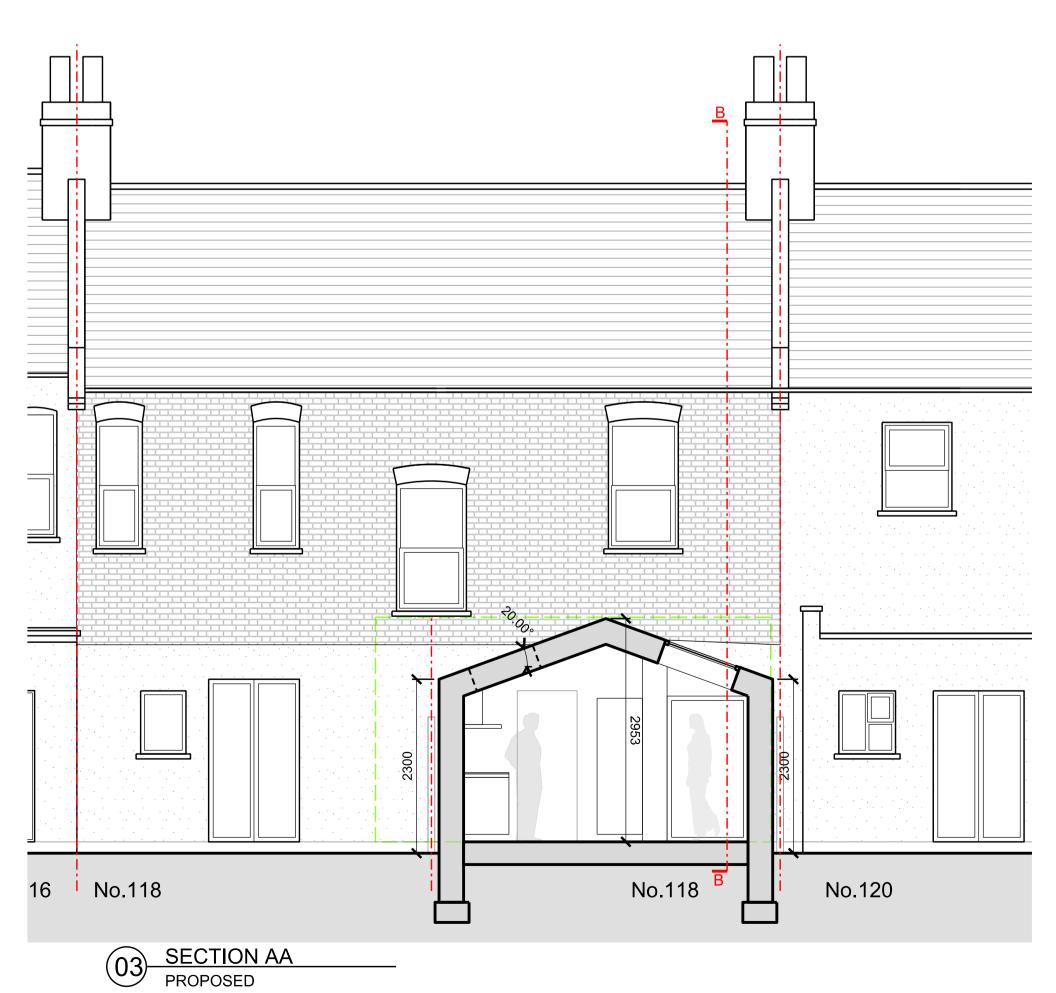

## NOTE:

Contractors are to check all dimensions prior to commencement on site and notify the architect of any errors, omissions, or discrepancies.

Scale Bar

) 1 2 51

01 Rear extension length adjusted to 6 metres 13/01/2021 DC
Rev Description Date Checked

Status
FOR PLANNING

Address
FLAT B 118 WELLMEADOW ROAD

LAUREN GANNON

SE6 1HW, LONDON

Project

PROPOSED SINGLE REAR EXTENSIO

PROPOSED SINGLE REAR EXTENSION, NEW BEDROOM ADDED AND LAYOUT RE-DESIGN

Drawin

PROPOSED SECTIONS AND ELEVATIONS DRAWINGS

 
 Scale
 Drawn
 Date
 Checked

 1:50 @ A1 1:100 @ A3
 DC
 18.12.2020
 DC

 Project no.
 Drg
 Revision

A-21

Archited

2011

Architect
Daniel Correia
T 07891 574 543
hutandcastle@gmail.com