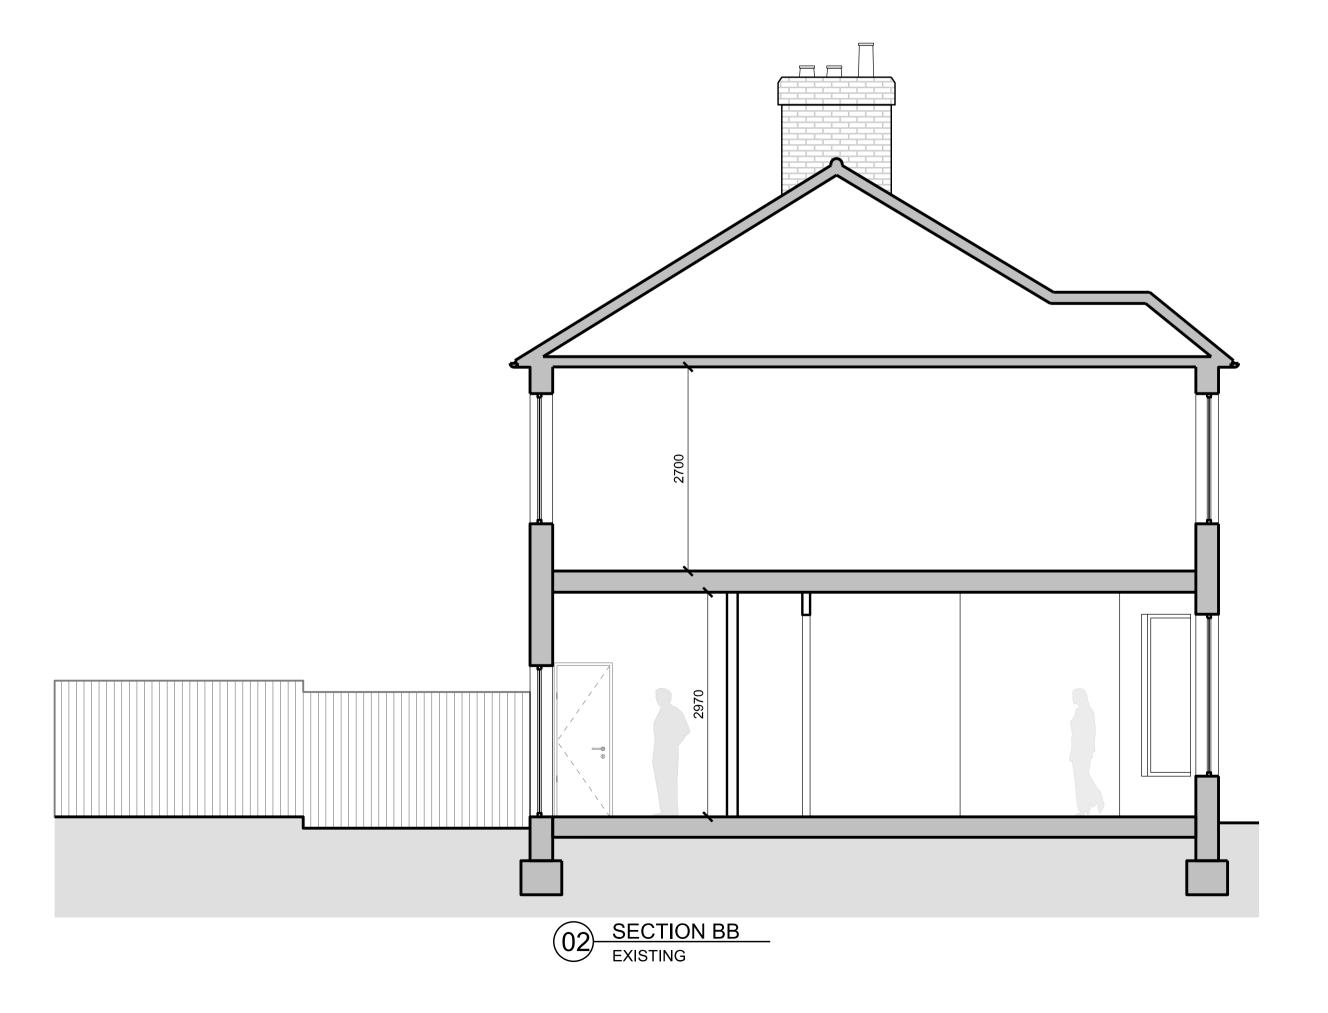

Client

LAUREN GANNON

Address FLAT B 118 WELLMEADOW ROAD SE6 1HW, LONDON

PROPOSED SINGLE REAR EXTENSION, NEW BEDROOM ADDED AND LAYOUT RE-DESIGN

Drawir

EXISTING SECTIONS AND ELEVATIONS DRAWINGS

| Scale                   | Drawn | Date       | Che |
|-------------------------|-------|------------|-----|
| 1:50 @ A1<br>1:100 @ A3 | DC    | 18.12.2020 | DC  |