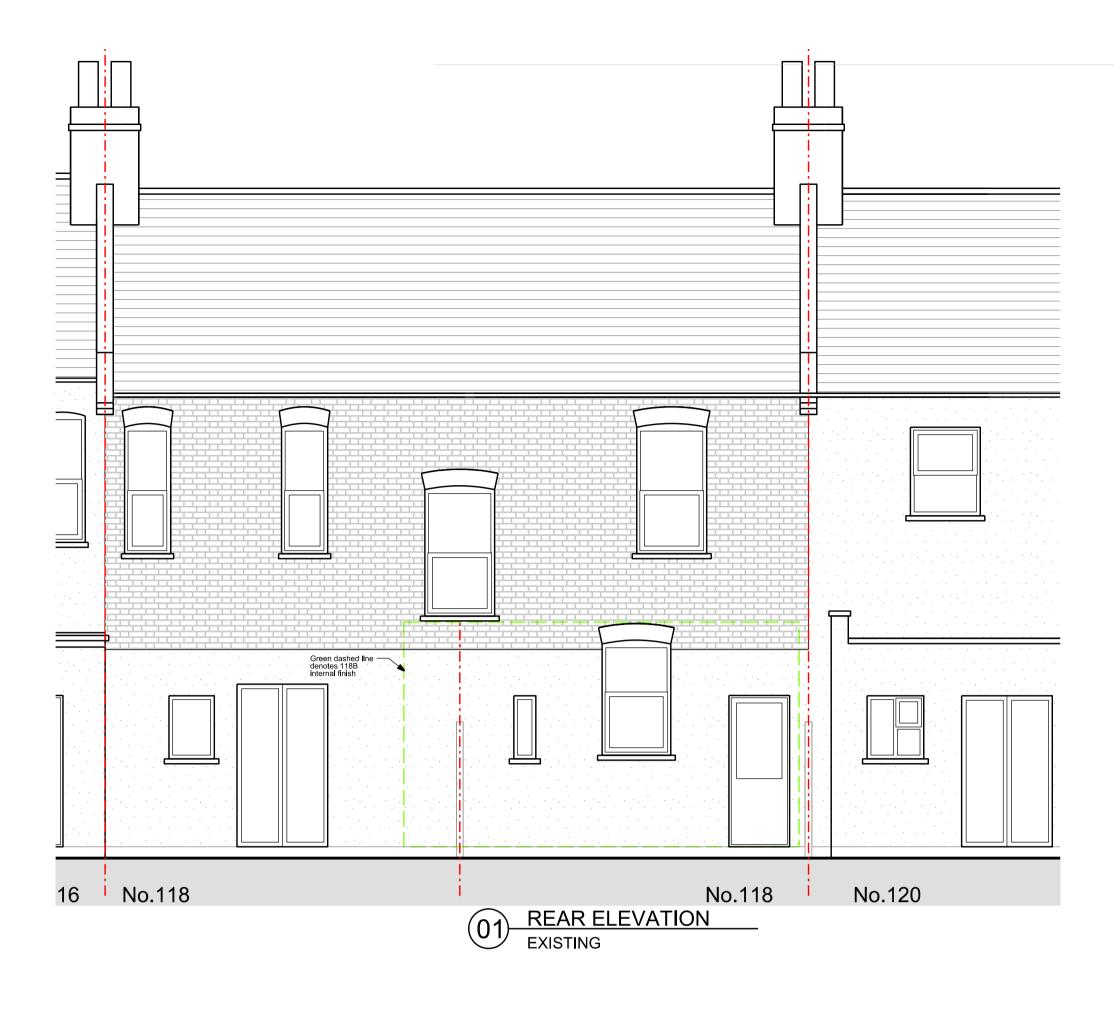

Client

LAUREN GANNON

Address FLAT B 118 WELLMEADOW ROAD SE6 1HW, LONDON

PROPOSED SINGLE REAR EXTENSION, NEW BEDROOM ADDED AND LAYOUT RE-DESIGN

Drawir

EXISTING SECTIONS AND ELEVATIONS DRAWINGS

| Scale                   | Drawn | Date       | Che |
|-------------------------|-------|------------|-----|
| 1:50 @ A1<br>1:100 @ A3 | DC    | 18.12.2020 | DC  |