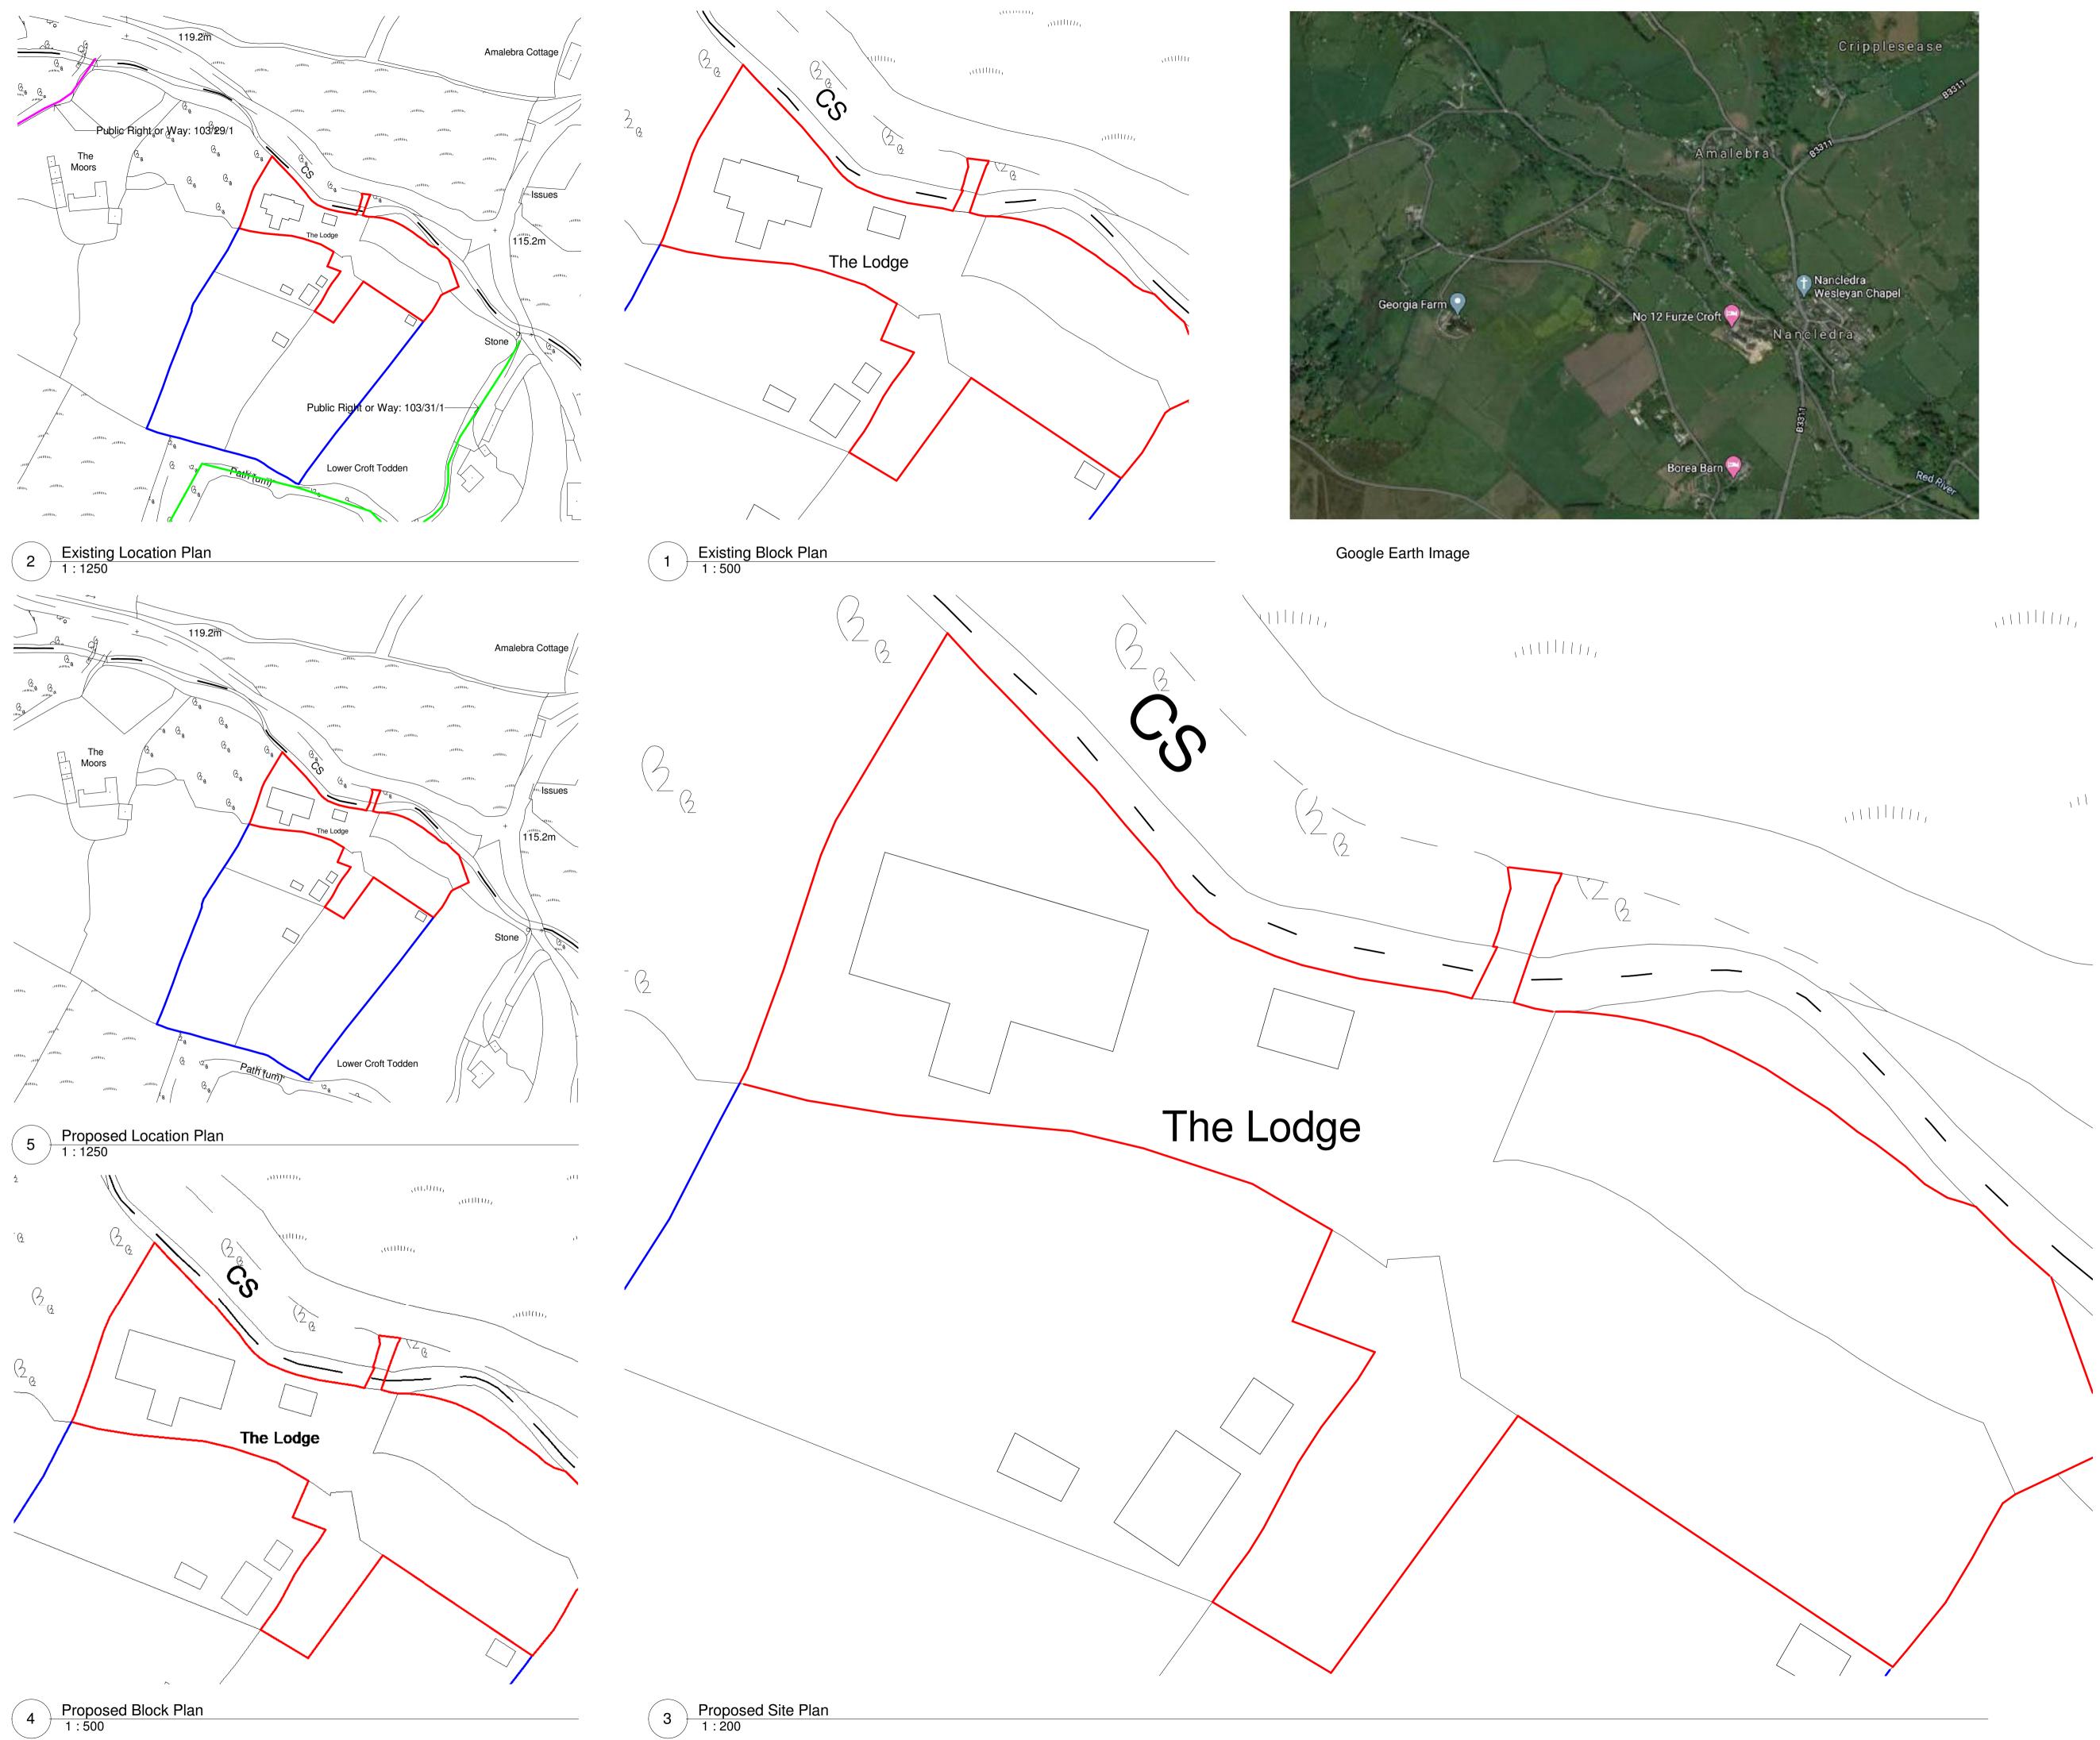

Client Mr J Robinson

Project: Construction of Replacement Dwelling at The Lodge, Nancledra, Penzance, Cornwall, TR20 8LQ

Title: Location Plans

| Stage. Planning                     |         |    |
|-------------------------------------|---------|----|
| Scale:As indicated                  |         |    |
| Date 09/10/2020                     |         |    |
| Drawn см                            | Checked | СМ |
| Project No.1290 Drawing No.001 Rev. |         |    |