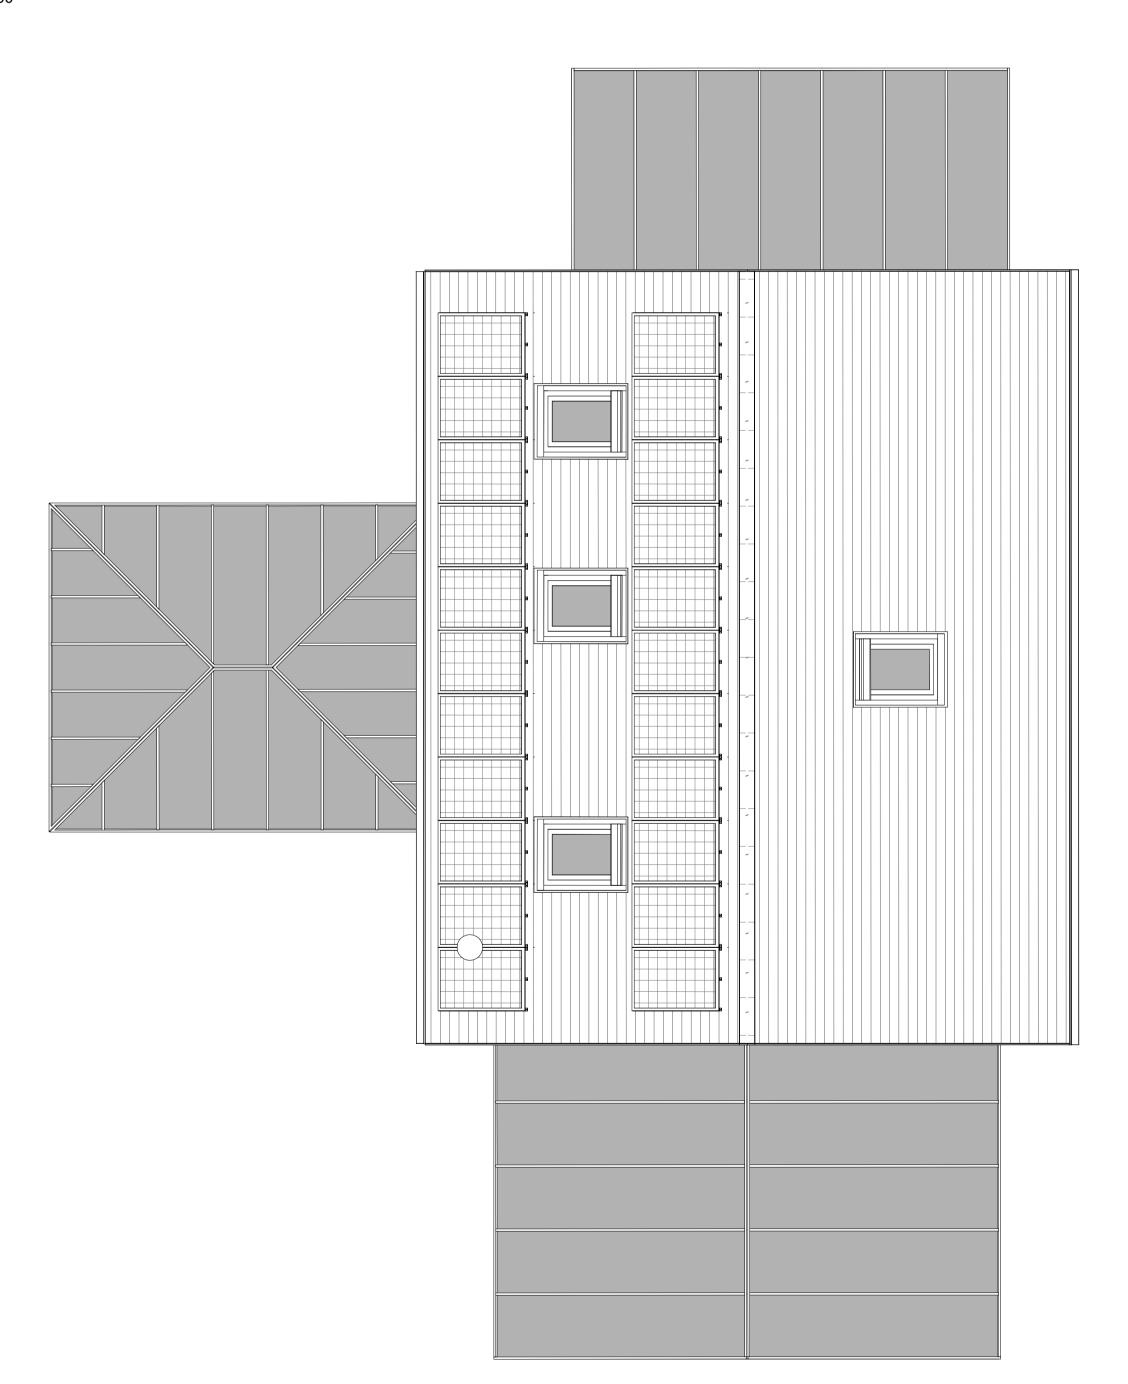

Client: Mr J Robinson

Project: Constrution of Replacement Dwelling at The Lodge, Nancledra, Penzance, Cornwall, TR20 8LQ

Title: Existing Roof Plan & Sections

Stage. Planning

Scale:1:50

Date. 17/12/2020

Drawn Author Checked Checker