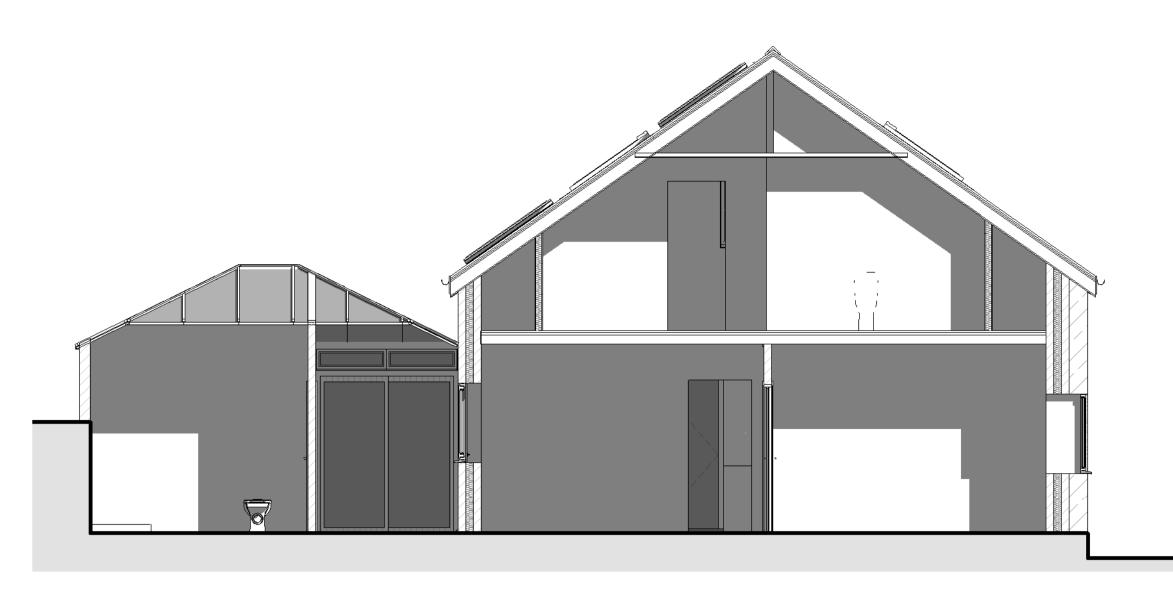

2 Section A-A 1:50

3 Section B-B 1:50

5 3D View 2

 This drawing is the copyright of Cornwall Planning Group and may not be reproduced without licence.
 The Contractor shall not scale off this drawing for construction purposes, only figured dimensions shall be worked from.

Client: Mr J Robinson

Project: Constrution of Replacement Dwelling at The Lodge, Nancledra, Penzance, Cornwall, TR20 8LQ

Title: Existing Roof Plan & Sections

Stage. Planning

Scale:1:50

Date. 17/12/2020

Drawn Author Checked Checker