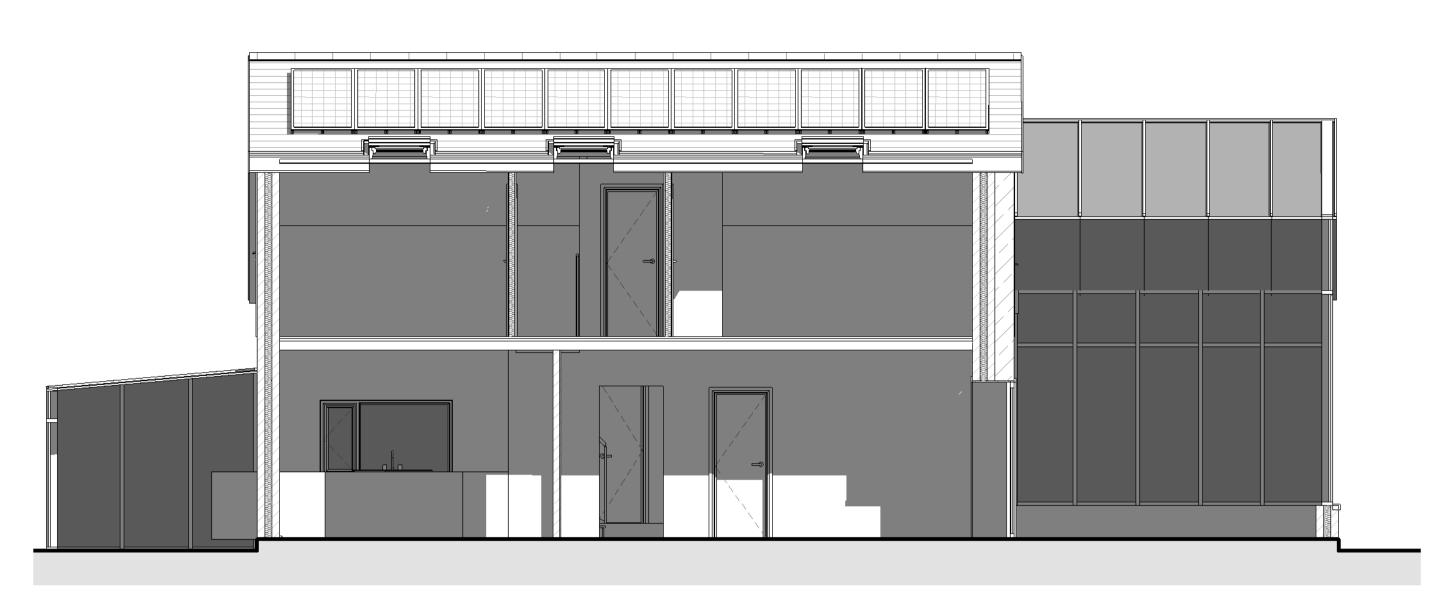

2 Section A-A 1:50

3 Section B-B 1:50

5 3D View 2

 This drawing is the copyright of Cornwall Planning Group and may not be reproduced without licence.
 The Contractor shall not scale off this drawing for construction purposes, only figured dimensions shall be worked from.

Client: Mr J Robinson

Project: Constrution of Replacement Dwelling at The Lodge, Nancledra, Penzance, Cornwall, TR20 8LQ

Title: Existing Roof Plan & Sections

Stage. Planning

Scale:1:50

Date. 17/12/2020

Drawn Author Checked Checker