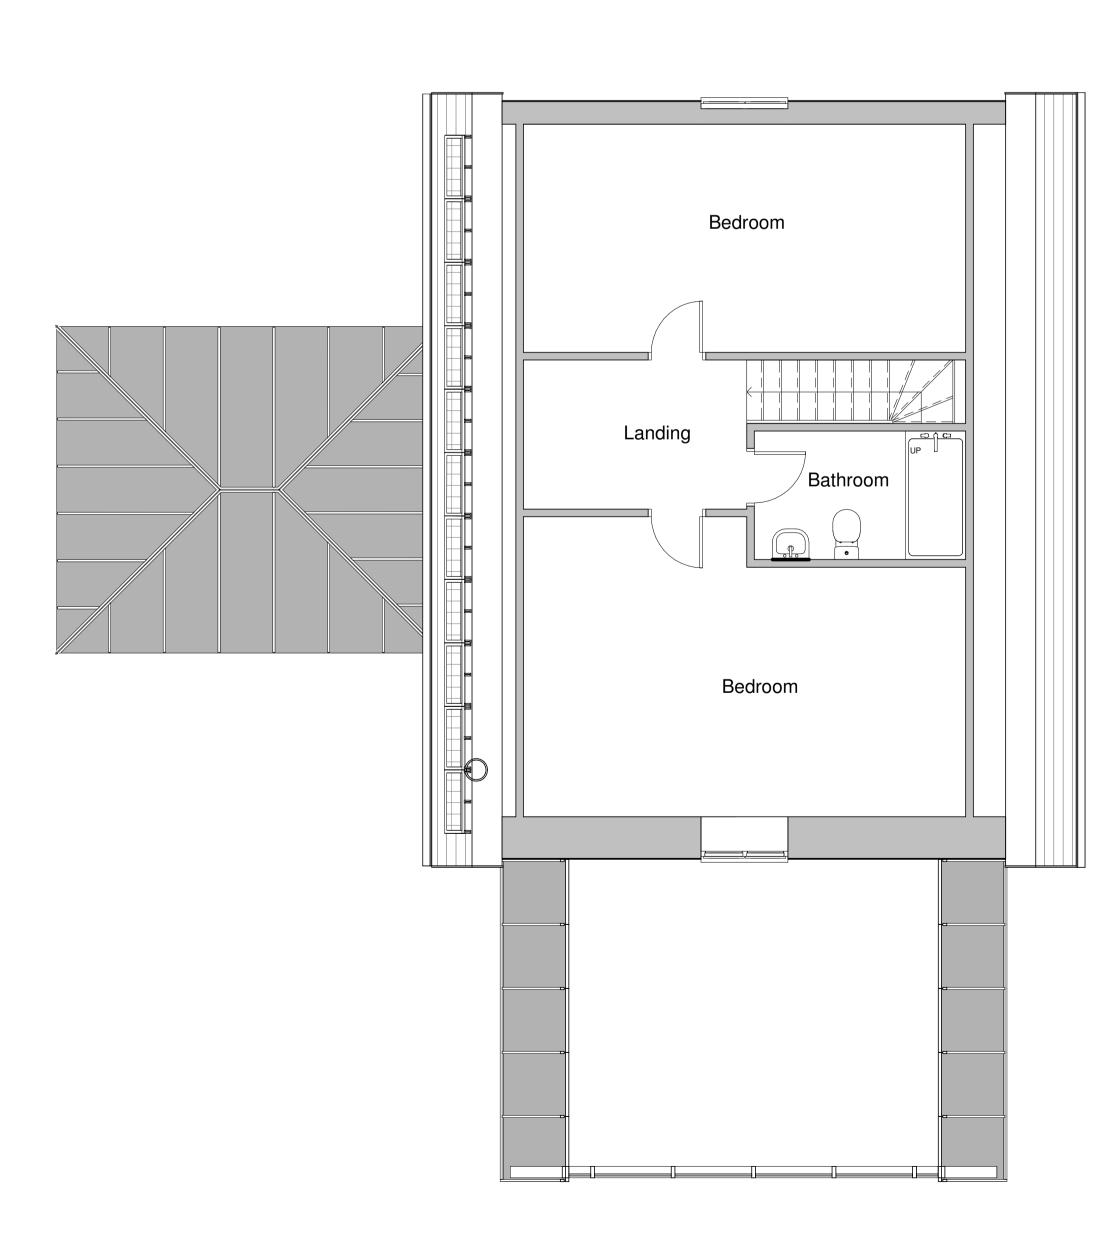

North West Elevation
1:100

South West Elevation
1:100

2 First Floor Plan 1:50

1. This drawing is the copyright of Cornwall Planning Group and may not be reproduced without licence. 2. The Contractor shall not scale off this drawing for construction purposes, only figured dimensions shall be worked from.