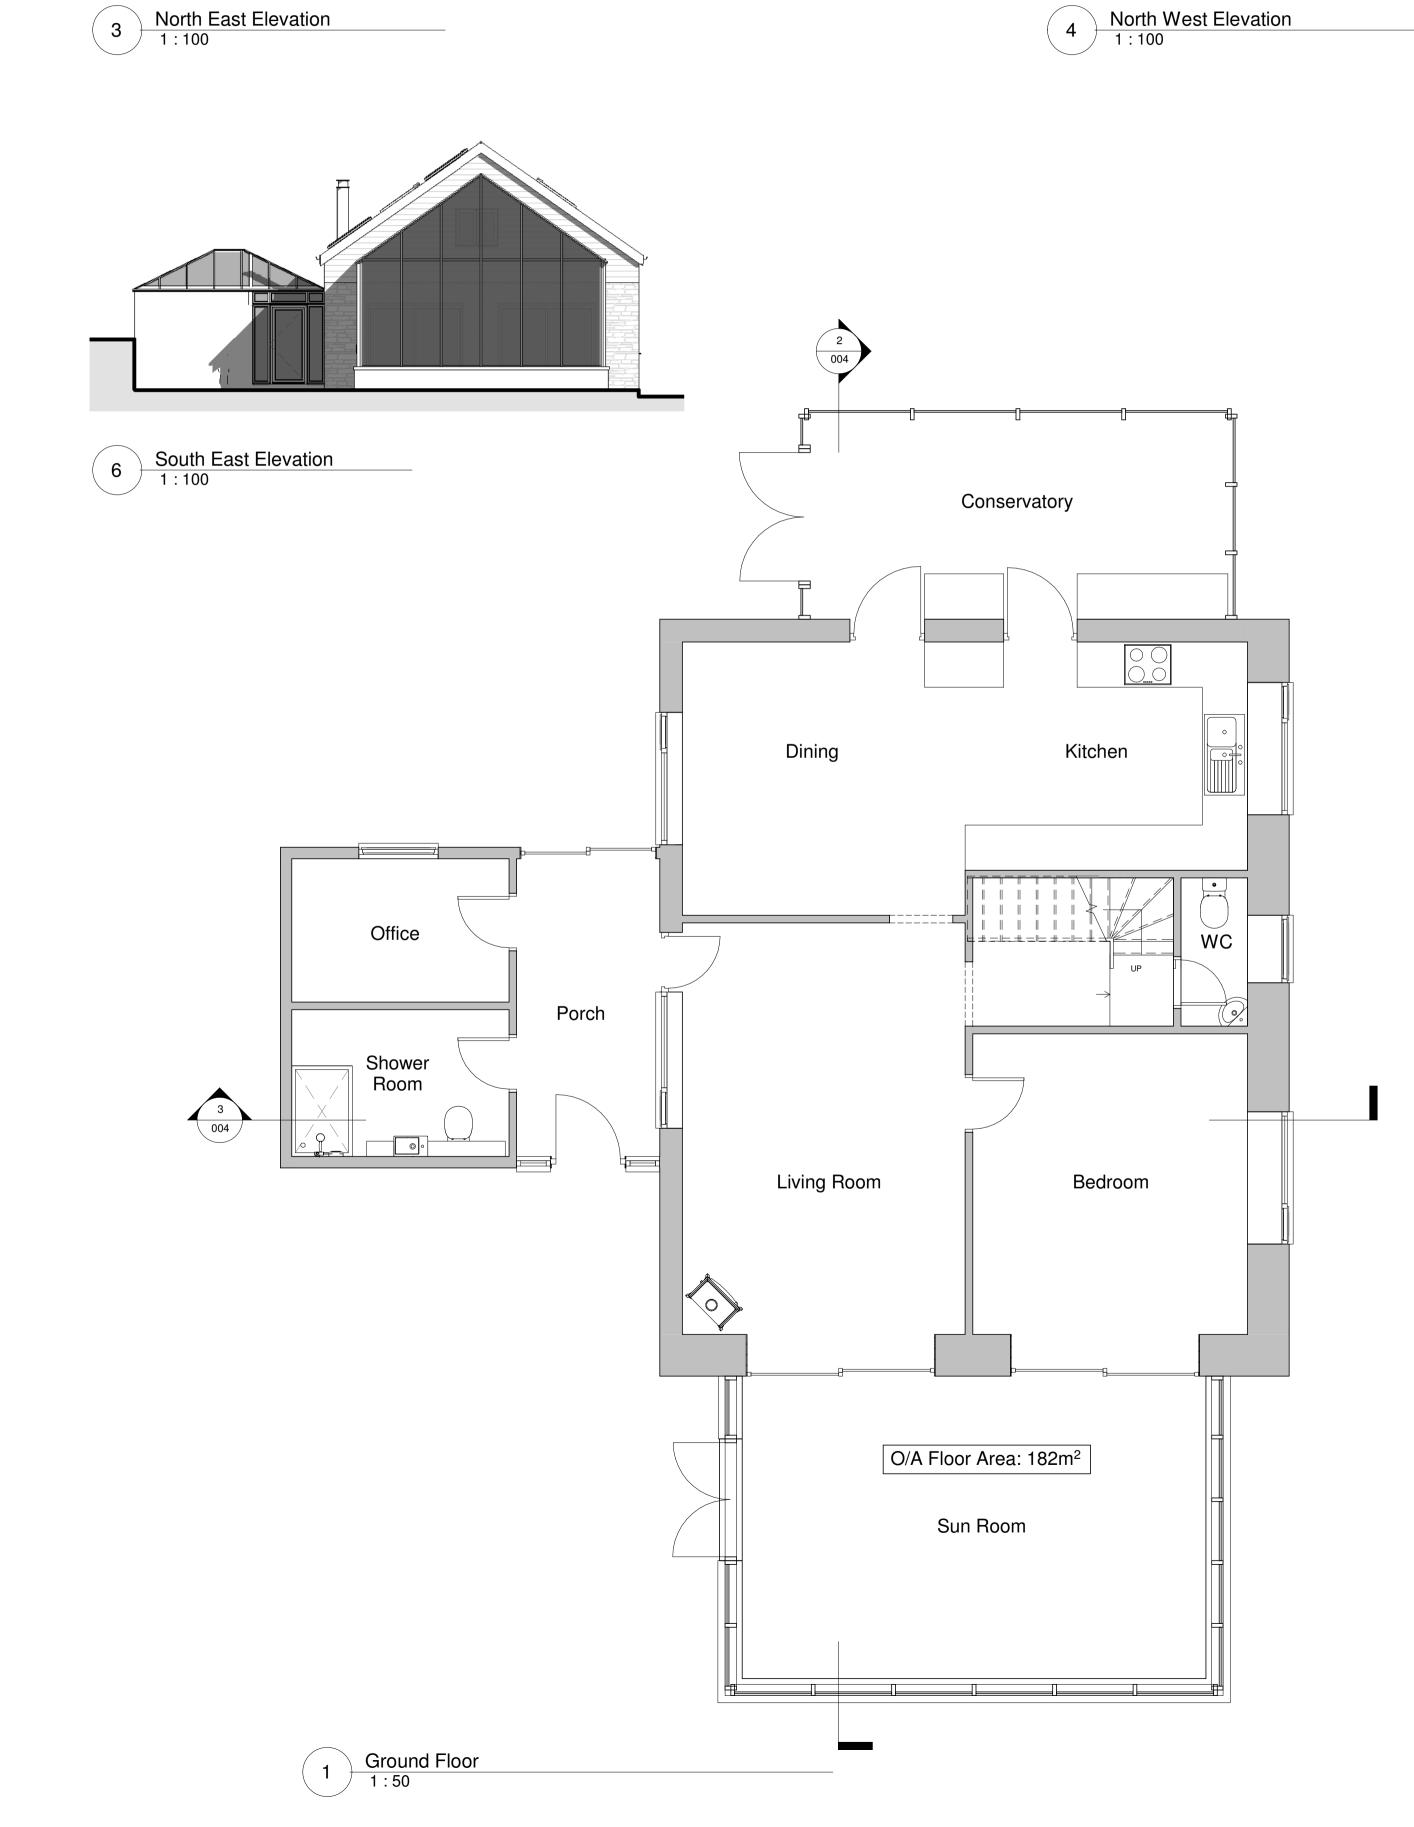

North West Elevation
1:100

South West Elevation
1:100

2 First Floor Plan 1:50

1. This drawing is the copyright of Cornwall Planning Group and may not be reproduced without licence. 2. The Contractor shall not scale off this drawing for construction purposes, only figured dimensions shall be worked from.

Client: Mr J Robinson

Project: Constrution of Replacement Dwelling at The Lodge, Nancledra, Penzance, Cornwall, TR20 8LQ

Title: Existing Floor Plans & Elevations

Stage. Planning Scale: As indicated Date. 17/12/2020 Checked CM Drawn TG