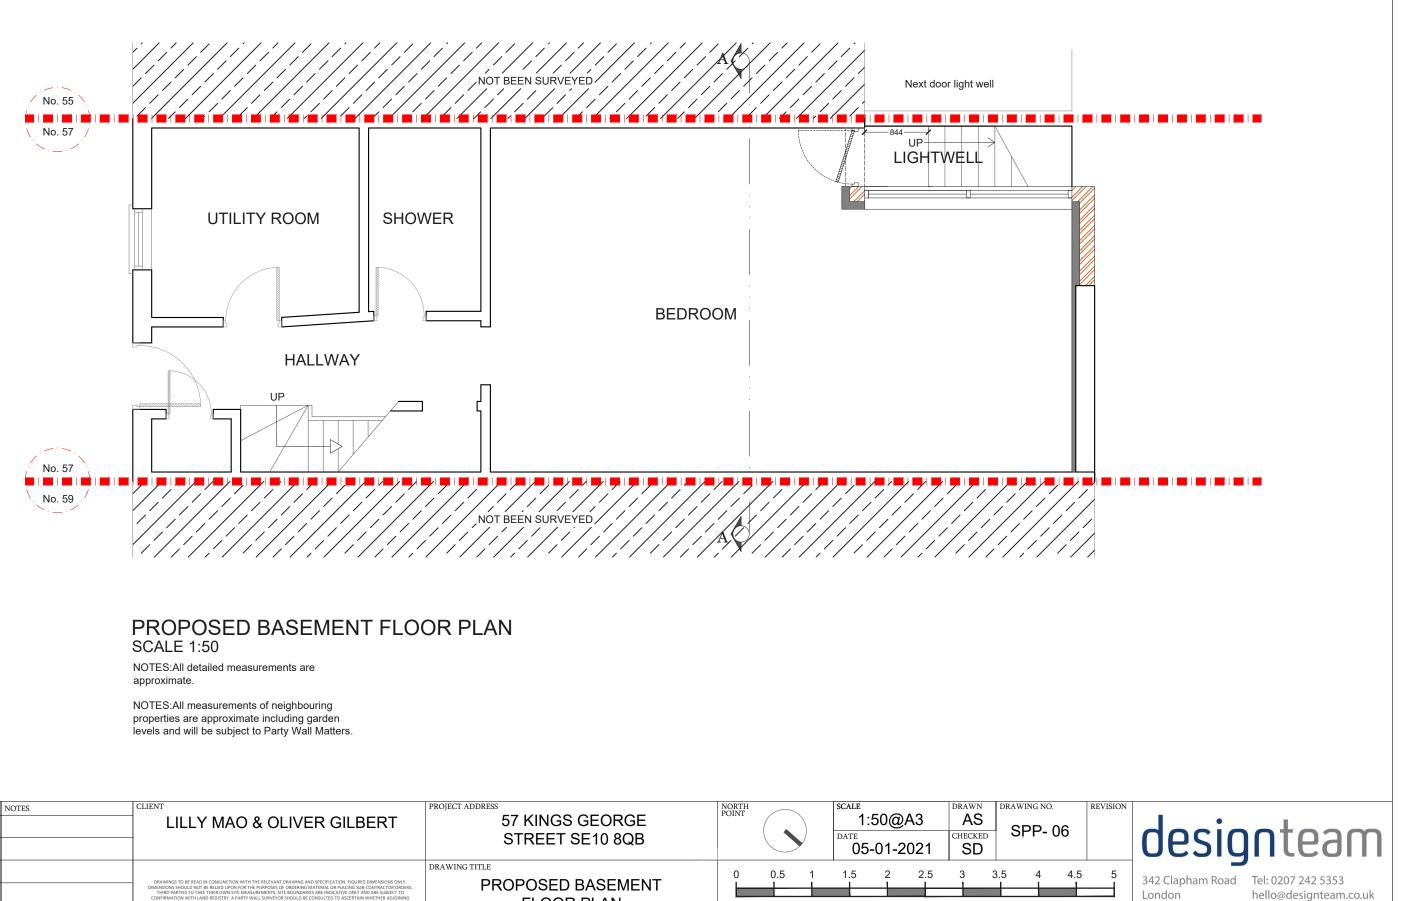

SW9 9AJ

www.designteam.co.uk

| REV. | DATE | NOTES | CLIENT                                                                                                                                                                                                                                                                                                                                | PROJECT ADDRESS                                        | NORTH<br>POINT | $\frown$ | SCALE | _      |           | DRAWN   | DRAWING NO |     |   |  |
|------|------|-------|---------------------------------------------------------------------------------------------------------------------------------------------------------------------------------------------------------------------------------------------------------------------------------------------------------------------------------------|--------------------------------------------------------|----------------|----------|-------|--------|-----------|---------|------------|-----|---|--|
|      |      |       | LILLY MAO & OLIVER GILBERT                                                                                                                                                                                                                                                                                                            | 57 KINGS GEORGE                                        | TOINT          |          | 1     | :50@   | A3        | AS      | 000        |     |   |  |
|      |      |       |                                                                                                                                                                                                                                                                                                                                       | STREET SE10 8QB                                        |                |          | DATE  |        |           | CHECKED | SPP-       |     |   |  |
|      |      |       |                                                                                                                                                                                                                                                                                                                                       | OTTLET SETU UQD                                        |                |          | 05    | 5-01-2 | 2021      | SD      |            |     |   |  |
|      |      |       |                                                                                                                                                                                                                                                                                                                                       | DRAWING TITLE                                          | 0              | 0.5 1    | 1.5   | 2      | 25        | 2       | 3.5 4      |     |   |  |
|      |      |       | DRAWINGS TO BE READ IN CONJUNCTION WITH THE RELEVANT DRAWING AND SPECIFICATION. FIGURED DIMENSIONS ONLY.                                                                                                                                                                                                                              | PROPOSED BASEMENT                                      | 0              | 0.5 1    | 1.5   | 2      | 2.5       | 3       | 3.5 4      |     |   |  |
|      |      |       | DIMENSIONS SHOULD NOT BE RELIED UPON FOR THE PURPOSES OF ORDERING MATERIAL OR PACING SUB-CONTRACTOR ORDERS.<br>THIRD PARTIES TO TAKE THEIR OWN SITE MEASUREMENTS. SITE BOUNDARIES ARE INDICATIVE ONLY AND ARE SUBJECT TO<br>CONFIRMATION WITH LAND REGISTRY A PARTY WALL SURVEYOR SHOLLD BE CONSULTED TO ASCRETAIN WHETHER ADDIDINING |                                                        |                |          |       |        |           |         |            |     |   |  |
|      |      |       | OWNERS ARE NOTIFIABLE. ON PLANNING DRAWINGS, ALL STRUCTURAL BEAMS, OPENINGS, LINTELS AND ANY OTHER BEARINGS ARE<br>INDICATIVE AND ARE SUBJECT TO REVIEW FROM A STRUCTURAL ENGINEER. ALL DRAWINGS ARE SUBJECT TO ONSTE INSPECTION.                                                                                                     | PENINGS, LINTELS AND ANY OTHER BEARINGS ARE FLOOR PLAN |                |          |       |        |           |         |            | - · | ~ |  |
|      |      |       |                                                                                                                                                                                                                                                                                                                                       |                                                        |                |          |       | Meters | s @ 1:50( | @ A3    |            |     |   |  |
|      |      |       |                                                                                                                                                                                                                                                                                                                                       |                                                        |                |          |       |        |           |         |            |     |   |  |