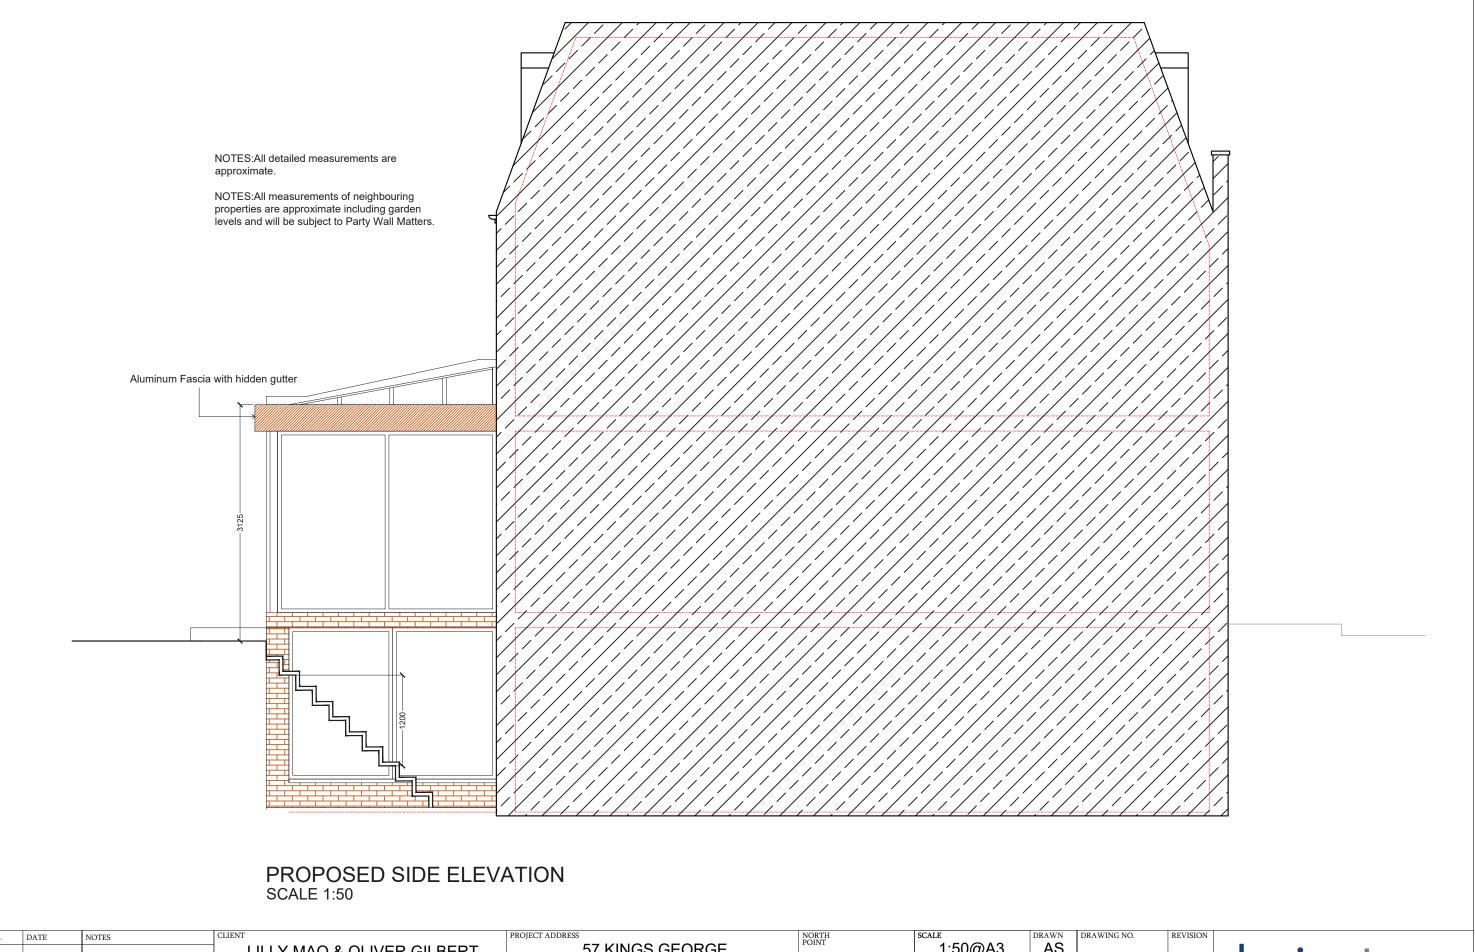

| REV. | DATE | NOTES | CLIENT                                                                                                                                                                                                                                                                                                                                                                                                                                           | PROJECT ADDRESS | NORTH<br>POINT |     |   | SCALE   |        |        | DRAWN         | DRA | WING NC | ). |
|------|------|-------|--------------------------------------------------------------------------------------------------------------------------------------------------------------------------------------------------------------------------------------------------------------------------------------------------------------------------------------------------------------------------------------------------------------------------------------------------|-----------------|----------------|-----|---|---------|--------|--------|---------------|-----|---------|----|
|      |      |       | LILLY MAO & OLIVER GILBERT                                                                                                                                                                                                                                                                                                                                                                                                                       | 57 KINGS GEORGE | rontr          |     |   |         | 50@    | A3     | AS            |     | SPP-    | 10 |
|      |      |       | -                                                                                                                                                                                                                                                                                                                                                                                                                                                | STREET SE10 8QB |                |     |   | DATE 05 | -01-2  | 021    | CHECKEI<br>SD |     |         | 10 |
|      |      |       |                                                                                                                                                                                                                                                                                                                                                                                                                                                  | DRAWING TITLE   | 0              | 0.5 | 1 | 1.5     | 2      | 2.5    | 3             | 3.5 | 4       | 4  |
|      |      |       | DRAWINGS TO BE RAD IN CONJUNCTION WITH THE RELEVANT DRAWING AND SPECIFICATION. FIGURED DIMENSIONS ONLY.<br>DIMENSIONS SHOULD NOT BE RIELED UPON FOR THE PURPOSES FOR ORDERING MARKILL OR FACIORS BUS CONTRACTOR ROBERS.<br>THIRD PARTIES TO TAKE THEIR OWN SITE MEASUREMENTS. SITE BOUNDAMES ARE INDICATIVE ONLY AND ARE SUBJECT TO<br>CONFIRMATION WITH LAND REGISTIVE, A PARTY WALL SUPPOSE SHOULD BE CONSULTED TO ASCERTIAN WHETHER ADJOINING | PROPOSED SIDE   |                |     |   |         |        |        |               |     |         |    |
|      |      |       | OWNERS ARE NOTIFIABLE. ON PLANNING DRAWINGS, ALL STRUCTURAL BEAMS, OPENNINGS, LINTELS AND ANY OTHER BEARINGS ARE<br>INDICATIVE AND ARE SUBJECT TO REVIEW FROM A STRUCTURAL ENGINEER. ALL DRAWINGS ARE SUBJECT TO ONSITE INSPECTION.                                                                                                                                                                                                              | ELEVATION       |                |     |   |         | Meters | @ 1:50 | :50@ A3       |     |         |    |