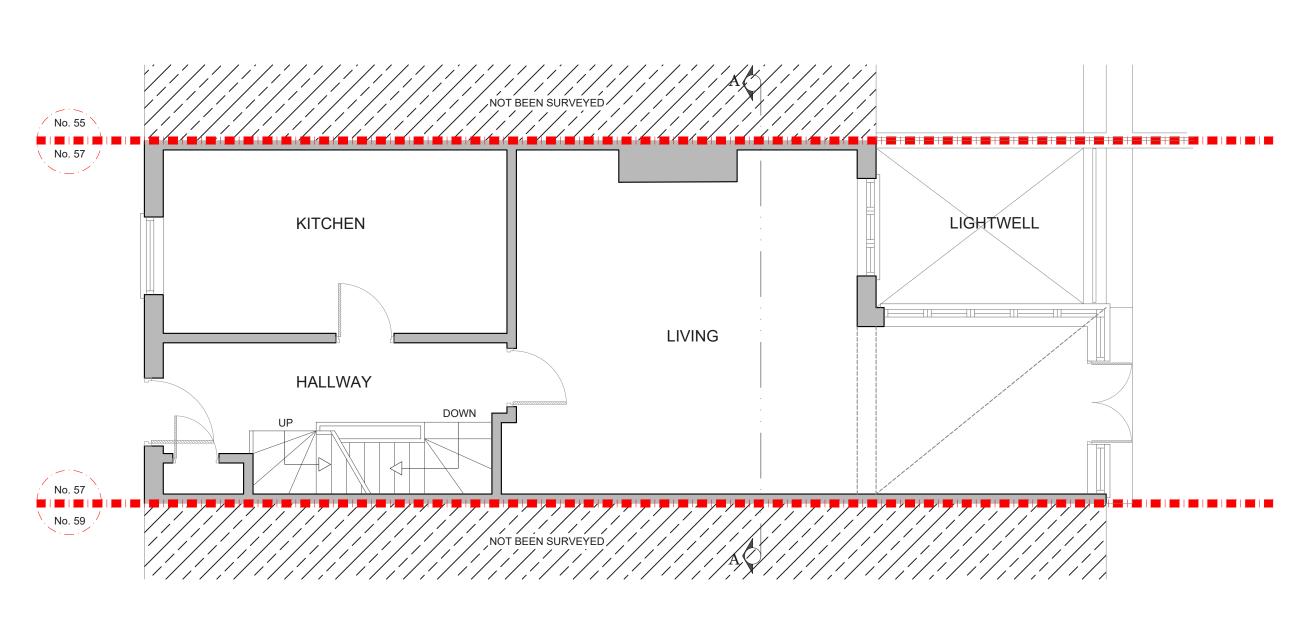

## EXISTING GROUND FLOOR PLAN SCALE 1:50

NOTES:All detailed measurements are approximate.

| REV. | DATE | NOTES | LILLY MAO & OLIVER GILBERT                                                                                                                                                                                                                                                                                                                                                                                                                                                                                                                                                                                                                                                     | PROJECT ADDRESS<br>57 KINGS GEORGE<br>STREET SE10 8QB | NORTH<br>POINT |       | DATE | 50@A3<br>01-2021       | DRAWN<br>AS<br>CHECKED<br>SD | DRAWING NC |
|------|------|-------|--------------------------------------------------------------------------------------------------------------------------------------------------------------------------------------------------------------------------------------------------------------------------------------------------------------------------------------------------------------------------------------------------------------------------------------------------------------------------------------------------------------------------------------------------------------------------------------------------------------------------------------------------------------------------------|-------------------------------------------------------|----------------|-------|------|------------------------|------------------------------|------------|
|      |      |       | DRAWINGS TO BE READ IN CONJUNCTION WITH THE RELEVANT DRAWING AND SPECIFICATION. FIGURED DIMENSIONS ONLY.<br>DIMENSIONS SHOLD NOT BE RELED LOVA FOR THE PURPOSES OF ORDERING MATERIAL OR PLACING SUB-CONTRACTOR ORGENS.<br>THIRD PARTES TO TAKE THER OWN STE MEASUREMENTS, STE BOUNDARES ARE INDICATIVE ONLY AND MARE SUBJECT TO<br>CONFIRMATION UTIL LAND RESULTS. A PARTY WALL SUPEVOR SHOLD BE CONSULTED TO ASCERTAIN WHETHER ADDINING<br>OWNERS ARE OTHFABLE. OTHER BELOR UNING BARANDIS, ALL STRUCTURE BEARS, OPENING, SUPES AND ANY OTHER BEARINGS ARE<br>INDICATIVE AND ARE SUBJECT TO REVIEW FROM A STRUCTURAL ENGINEER. ALL DRAWINGS ARE SUBJECT TO ONSITE INSPECTION. | DRAWING TITLE<br>EXISTING GROUND FLOOR<br>PLAN        | 0              | 0.5 1 | 1.5  | 2 2.5<br>Meters @ 1:50 |                              | 3.5 4      |