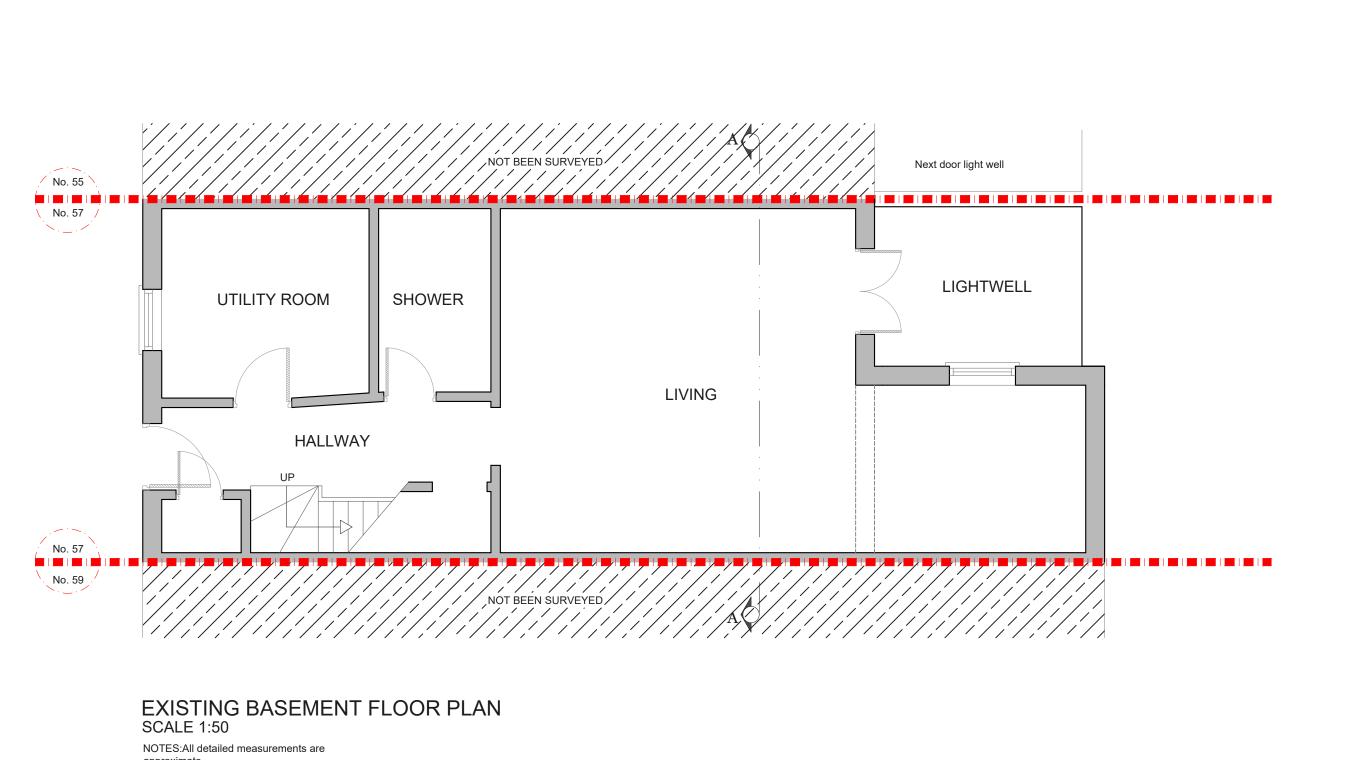

approximate.

| REV. | DATE | NOTES | LILLY MAO & OLIVER GILBERT                                                                                                                                                                                                                                                                                                                                                                                                                                                                                                                                                                                                                                                     | PROJECT ADDRESS<br>57 KINGS GEORGE<br>STREET SE10 8QB | NORTH<br>POINT |       | DATE | :50@<br>5-01-2 |                  | DRAWN<br>AS<br>CHECKED<br>SD | DRAWING NO. |
|------|------|-------|--------------------------------------------------------------------------------------------------------------------------------------------------------------------------------------------------------------------------------------------------------------------------------------------------------------------------------------------------------------------------------------------------------------------------------------------------------------------------------------------------------------------------------------------------------------------------------------------------------------------------------------------------------------------------------|-------------------------------------------------------|----------------|-------|------|----------------|------------------|------------------------------|-------------|
|      |      |       | DRAWINGS TO BE READ IN CONJUNCTION WITH THE RELEVANT DRAWING AND SPECIFICATION. FIGURED DIMENSIONS ONLY.<br>DIMENSIONS SHOLUD NOT BE RELED UPON FOR THE PURPOSES OF ORDERING MATERIAL OR PACING SUB-CONTRACTOR ORDERS.<br>THRIP PARTIES TO TAKE THEN OWN SITE MASUREMENTS. STREE DOUDANCES ARE MUNICATIVE ONLY AND ARE SUBJECT TO<br>CONFIRMATION WITH LAND REGISTRY. A PARTY WALL SUPEYOR SHOLUD BE CONSULTED TO ASCERTAIN WHETHER ADIONING<br>OWNERS ARE NOTFINALE. ON PAUNING DRAWINGS, ALL STRUCTURAL BEAMS, OPENALS, JURTES AND AND OTHER BEARINGS ARE<br>INDICATIVE AND ARE SUBJECT TO REVIEW FROM A STRUCTURAL ENGINEER. ALL DRAWINGS ARE SUBJECT TO ONSITE INSPECTION. | DRAWING TITLE<br>EXISTING BASEMENT<br>FLOOR PLAN      | 0              | 0.5 1 | 1.5  | 2<br>Meters    | 2.5<br>s @ 1:50( |                              | 3.5 4       |