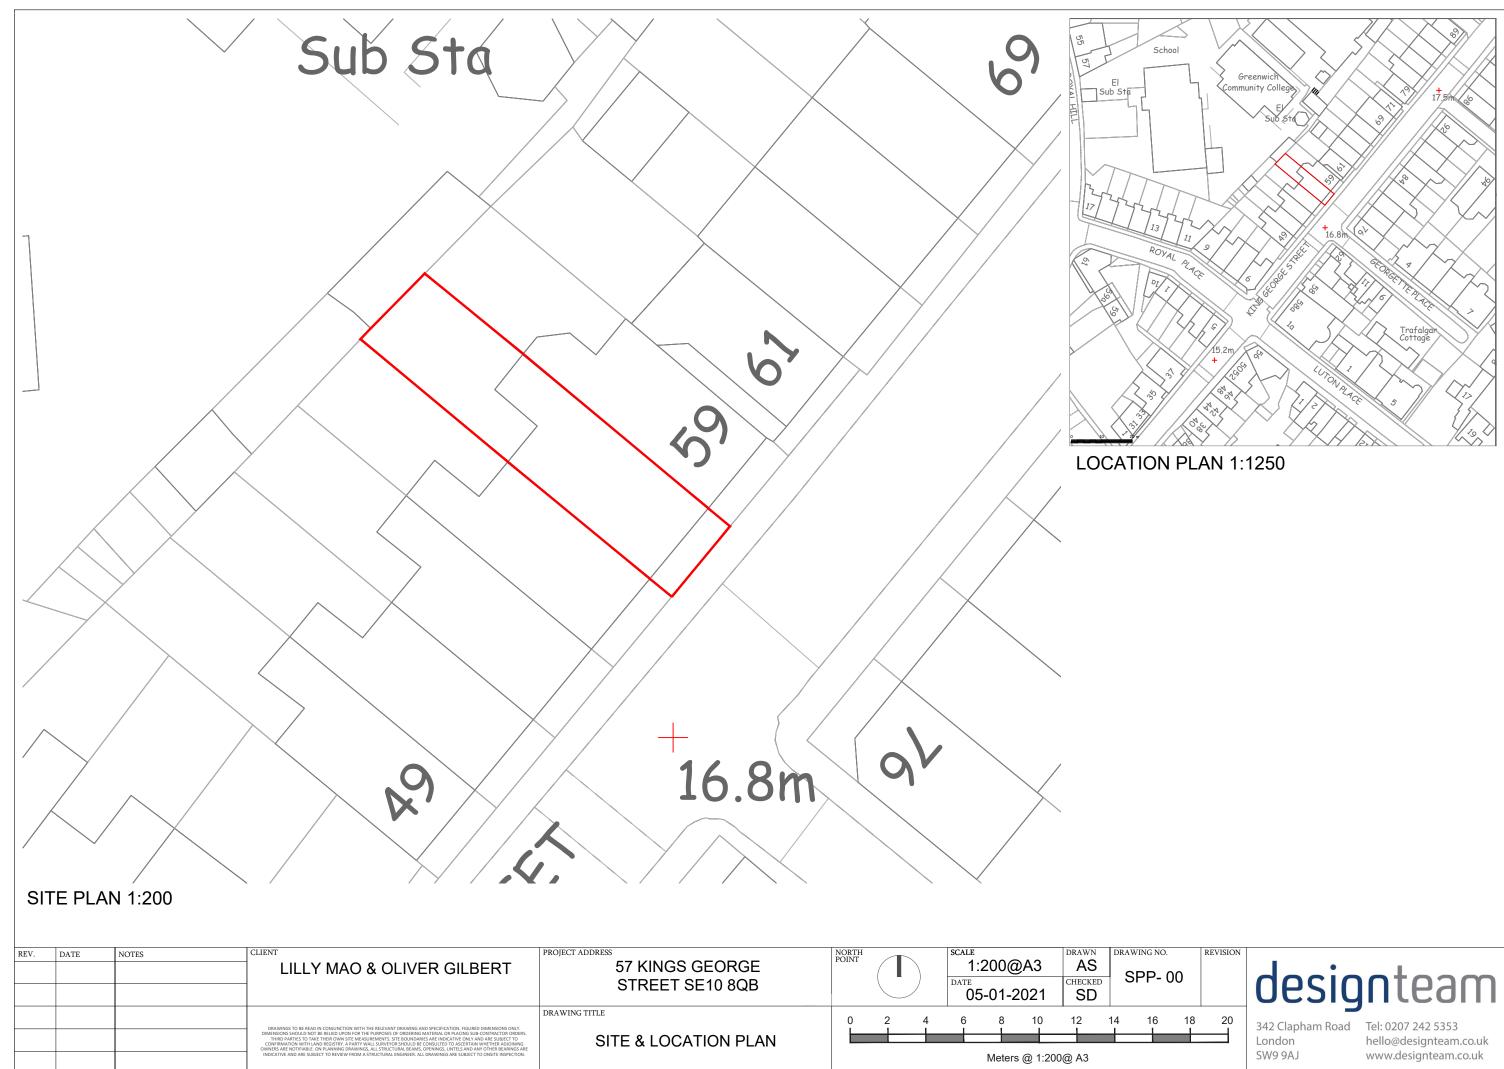

approximate.

| REV. | DATE | NOTES | LILLY MAO & OLIVER GILBERT                                                                                                                                                                                                                                                                                                                                                                                                                                                                                                                                                                                                                                                     | PROJECT ADDRESS<br>57 KINGS GEORGE<br>STREET SE10 8QB | NORTH<br>POINT |       | DATE | :50@<br>5-01-