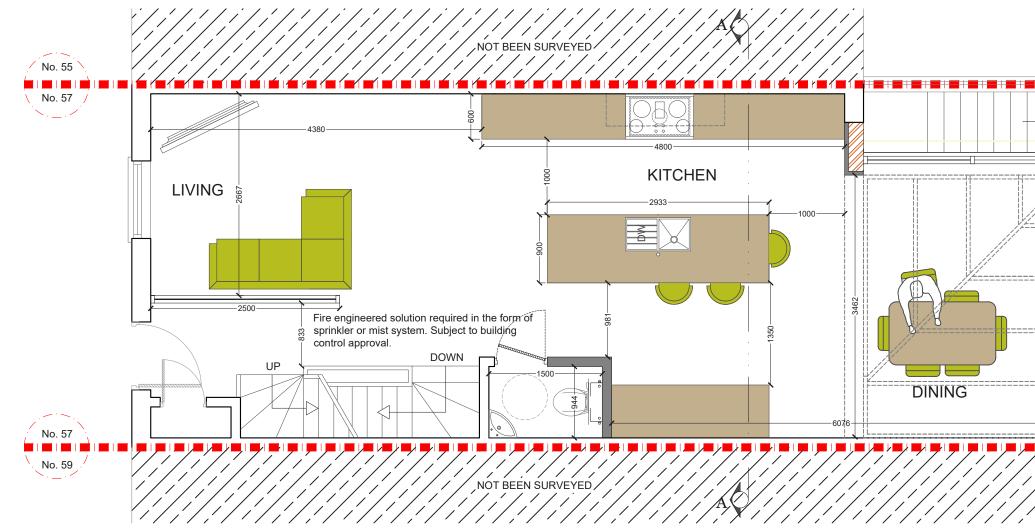

# PROPOSED GROUND FLOOR PLAN SCALE 1:50

NOTES:All detailed measurements are approximate.

| REV. | DATE | NOTES | LILLY MAO & OLIVER GILBERT                                                                                                                                                                                                                                                                                                                | PROJECT ADDRESS 57 KINGS GEORGE  | NORTH<br>POINT |     |   |         | 50@    | A3     | DRAWN<br>AS   | DRAWING NO |
|------|------|-------|-------------------------------------------------------------------------------------------------------------------------------------------------------------------------------------------------------------------------------------------------------------------------------------------------------------------------------------------|----------------------------------|----------------|-----|---|---------|--------|--------|---------------|------------|
|      |      |       |                                                                                                                                                                                                                                                                                                                                           | STREET SE10 8QB                  |                |     |   | DATE 05 | -01-2  | 2021   | CHECKED<br>SD |            |
|      |      |       | DRAWINGS TO BE READ IN CONJUNCTION WITH THE RELEVANT DRAWING AND SPECIFICATION. FIGURED DIMENSIONS ONLY.<br>DIMENSIONS SHOLD NOT BE RELED LOVA FOR THE PURPOSES OF ORDERING MATERIAL OR PLACING SUB-CONTRACTOR SORGES.<br>THIRD PARTES TO TAKE THER OWN STIE MEASUREMENTS. STRE DUMONARES ARE INDUCATIVE ONLY AND MARE SUBJECT TO         | DRAWING TITLE<br>PROPOSED GROUND | 0              | 0.5 | 1 | 1.5     | 2      | 2.5    | 3             | 3.5 4      |
|      |      |       | CONFIRMATION WITH LAND REGISTRY. A PARTY WALL SUPEYOR SHOULD BE CONSULTED TO ASCERTAIN WHETHER ADDINING<br>OWNERS ARE NOTHFAILE. ON JUNNING DRAWINGS, ALL STRUCTURAL BEARS, OPENNOS, JUNTES AND ANY OTHER BEARINGS ARE<br>INDICATIVE AND ARE SUBJECT TO REVIEW FROM A STRUCTURAL ENGINEER. ALL DRAWINGS ARE SUBJECT TO ONSITE INSPECTION. | FLOOR PLAN                       |                |     |   |         | Meters | @ 1:50 | @ A3          |            |