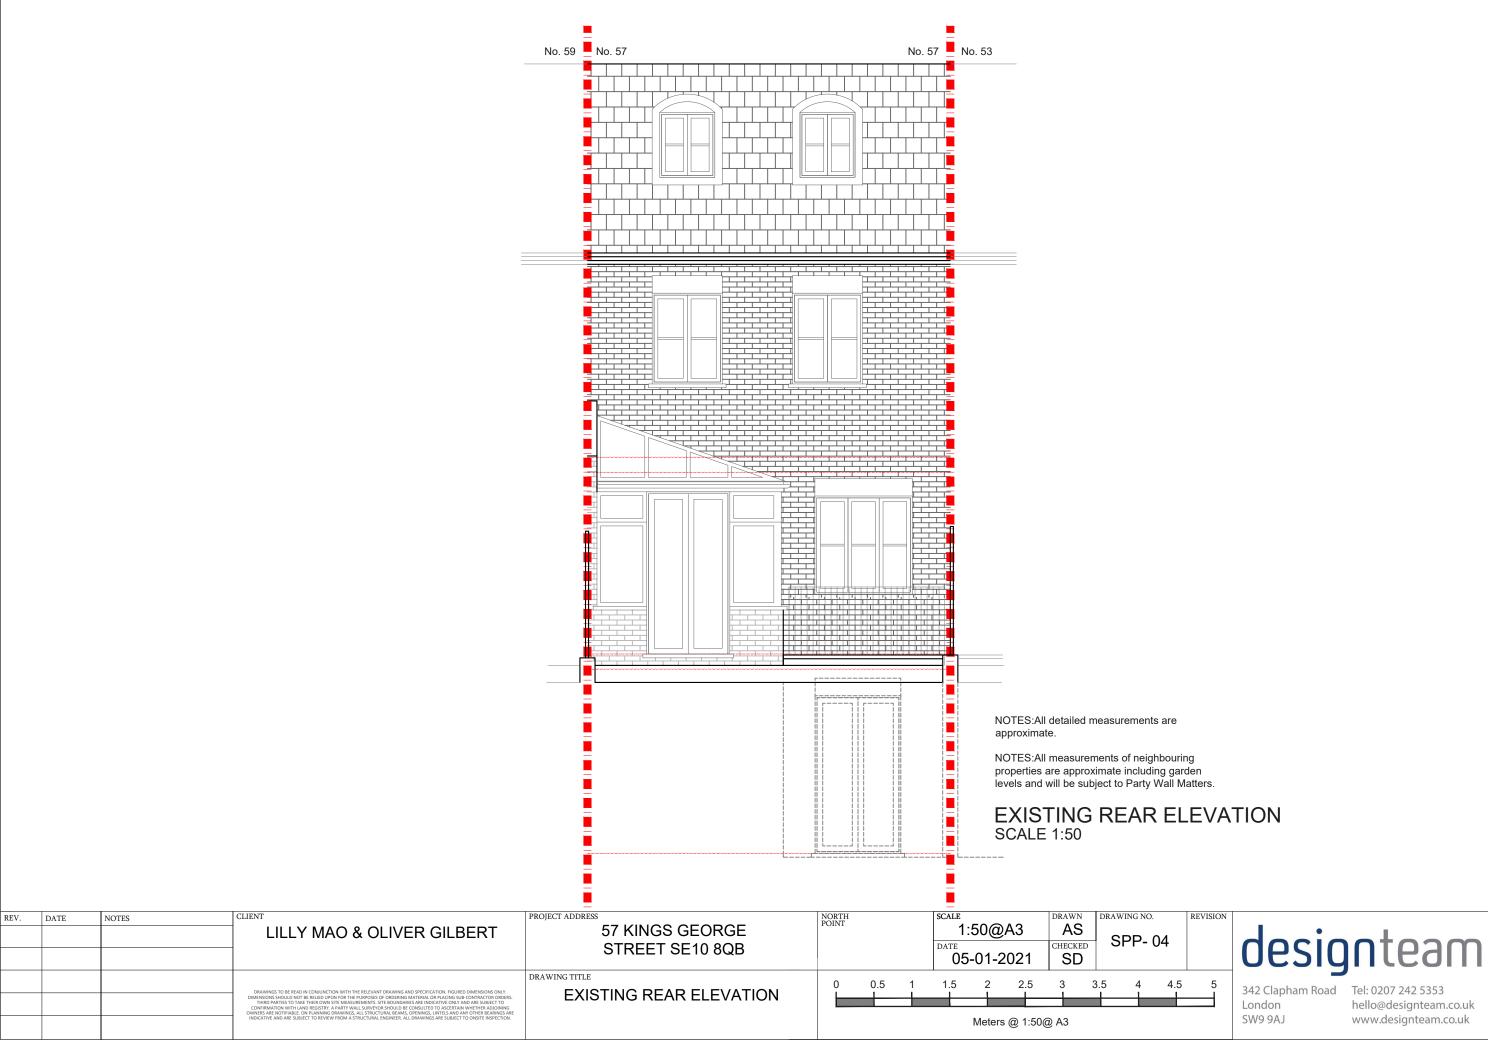

| REV. | DATE | NOTES | LILLY MAO & OLIVER GILBERT                                                                                                                                                                                                                                                                                                                                                                                                                                                                                                                                      | PROJECT ADDRESS<br>57 KINGS GEORGE<br>STREET SE10 8QB | NORTH<br>POINT |     |   | DATE | 50@<br>-01-2 |         | DRAWN<br>AS<br>CHECKED<br>SD | DRAWI | ing no.<br>P <b>P- (</b> |
|------|------|-------|-----------------------------------------------------------------------------------------------------------------------------------------------------------------------------------------------------------------------------------------------------------------------------------------------------------------------------------------------------------------------------------------------------------------------------------------------------------------------------------------------------------------------------------------------------------------|-------------------------------------------------------|----------------|-----|---|------|--------------|---------|------------------------------|-------|--------------------------|
|      |      |       | DRAMINGS TO BE READ IN CONLINCTION WITH THE RELEVANT DRAMING AND SPECIFICATION. INGURED DIMENSIONS ONLY.<br>DIMENSIONS SHOLL NOT BE RELIDD UPON FOR THE PURPOSES OF ORDERING MATERIAL OR PLACING SUB-CONTRACTOR ORDERS<br>THIRD PARTIES TO TAKE THER OWN STER MERSINEMENTS. STE DIMENSIONARIS SARe INCLUSTE ONLY AND RESULTED TO<br>CONFIRMATION WITH LAND REGISTRY. A PARTY WALL SURVIYOR SHOLLD BE CONSULTED TO ASCERTAIN WHETHER ADDIONNA SAR<br>OWNERS ARE NOTFABLE. OR PLANNING DRAWINGS, ALL STRUCTURE ADDRES, ORENNOS, UTILES AND ANY OTHER BRAINISS ARE | DRAWING TITLE<br>EXISTING SIDE ELEVATION              | 0              | 0.5 | 1 | 1.5  | 2            | 2.5     | 3                            | 3.5   | 4                        |
|      |      |       | INDICATIVE AND ARE SUBJECT TO REVIEW FROM A STRUCTURAL ENGINEER. ALL DRAWINGS ARE SUBJECT TO ONSITE INSPECTION.                                                                                                                                                                                                                                                                                                                                                                                                                                                 |                                                       |                |     |   |      | Meters       | @ 1:50( | @ A3                         |       |                          |