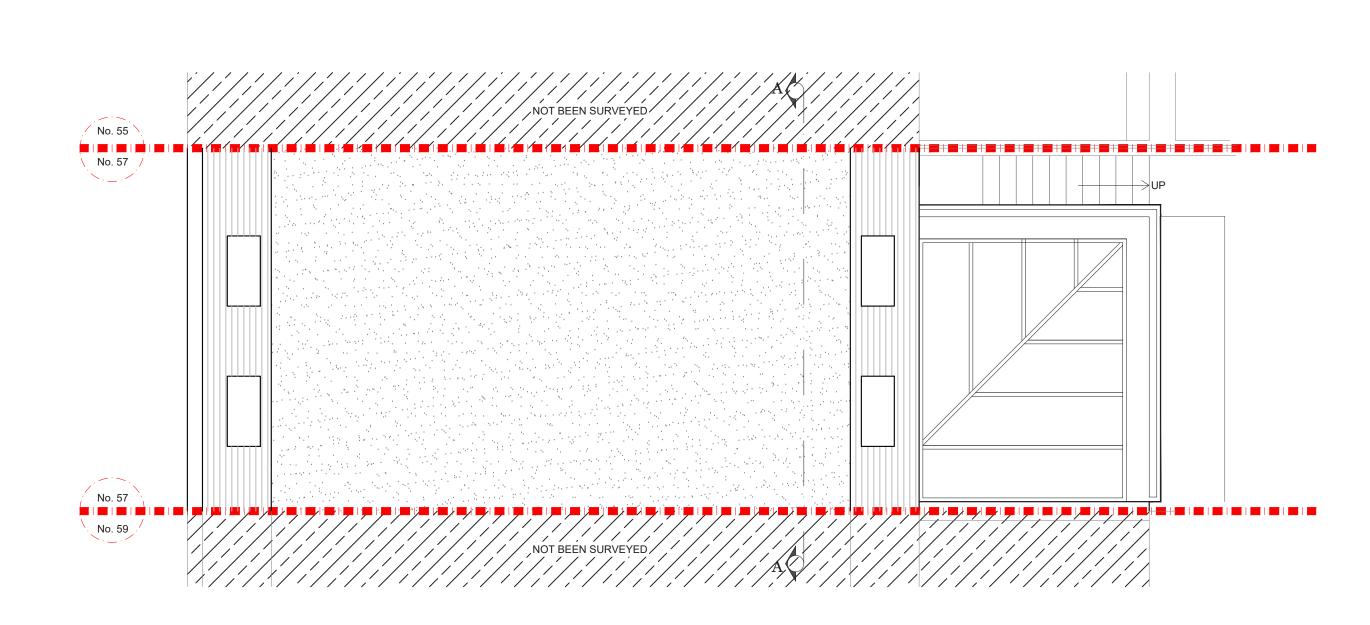

## EXISTING GROUND FLOOR PLAN SCALE 1:50

NOTES:All detailed measurements are approximate.

| REV. | DATE | NOTES | LILLY MAO & OLIVER GILBERT                                                                                                                                                                                                                                                                                                                                                                                                                                                                                                                                                                                                                                                     | PROJECT ADDRESS<br>57 KINGS GEORGE<br>STREET SE10 8QB | NORTH<br>POINT |       | DATE | 50@A3<br>01-2021       | DRAWN<br>AS<br>CHECKED<br>SD | DRAWING NC |
|------|------|-------|--------------------------------------------------------------------------------------------------------------------------------------------------------------------------------------------------------------------------------------------------------------------------------------------------------------------------------------------------------------------------------------------------------------------------------------------------------------------------------------------------------------------------------------------------------------------------------------------------------------------------------------------------------------------------------|-------------------------------------------------------|----------------|-------|------|------------------------|------------------------------|------------|
|      |      |       | DRAWINGS TO BE READ IN CONJUNCTION WITH THE RELEVANT DRAWING AND SPECIFICATION. FIGURED DIMENSIONS ONLY.<br>DIMENSIONS SHOLD NOT BE RELED LOVA FOR THE PURPOSES OF ORDERING MATERIAL OR PLACING SUB-CONTRACTOR ORGENS.<br>THIRD PARTES TO TAKE THER OWN STE MEASUREMENTS, STE BOUNDARES ARE INDICATIVE ONLY AND MARE SUBJECT TO<br>CONFIRMATION UTIL LAND RESULTS. A PARTY WALL SUPEVOR SHOLD BE CONSULTED TO ASCERTAIN WHETHER ADDINING<br>OWNERS ARE OTHFABLE. OTHER BELOR UNING BARANDIS, ALL STRUCTURE BEARS, OPENING, SUPES AND ANY OTHER BEARINGS ARE<br>INDICATIVE AND ARE SUBJECT TO REVIEW FROM A STRUCTURAL ENGINEER. ALL DRAWINGS ARE SUBJECT TO ONSITE INSPECTION. | DRAWING TITLE<br>EXISTING GROUND FLOOR<br>PLAN        | 0              | 0.5 1 | 1.5  | 2 2.5<br>Meters @ 1:50 |                              | 3.5 4      |