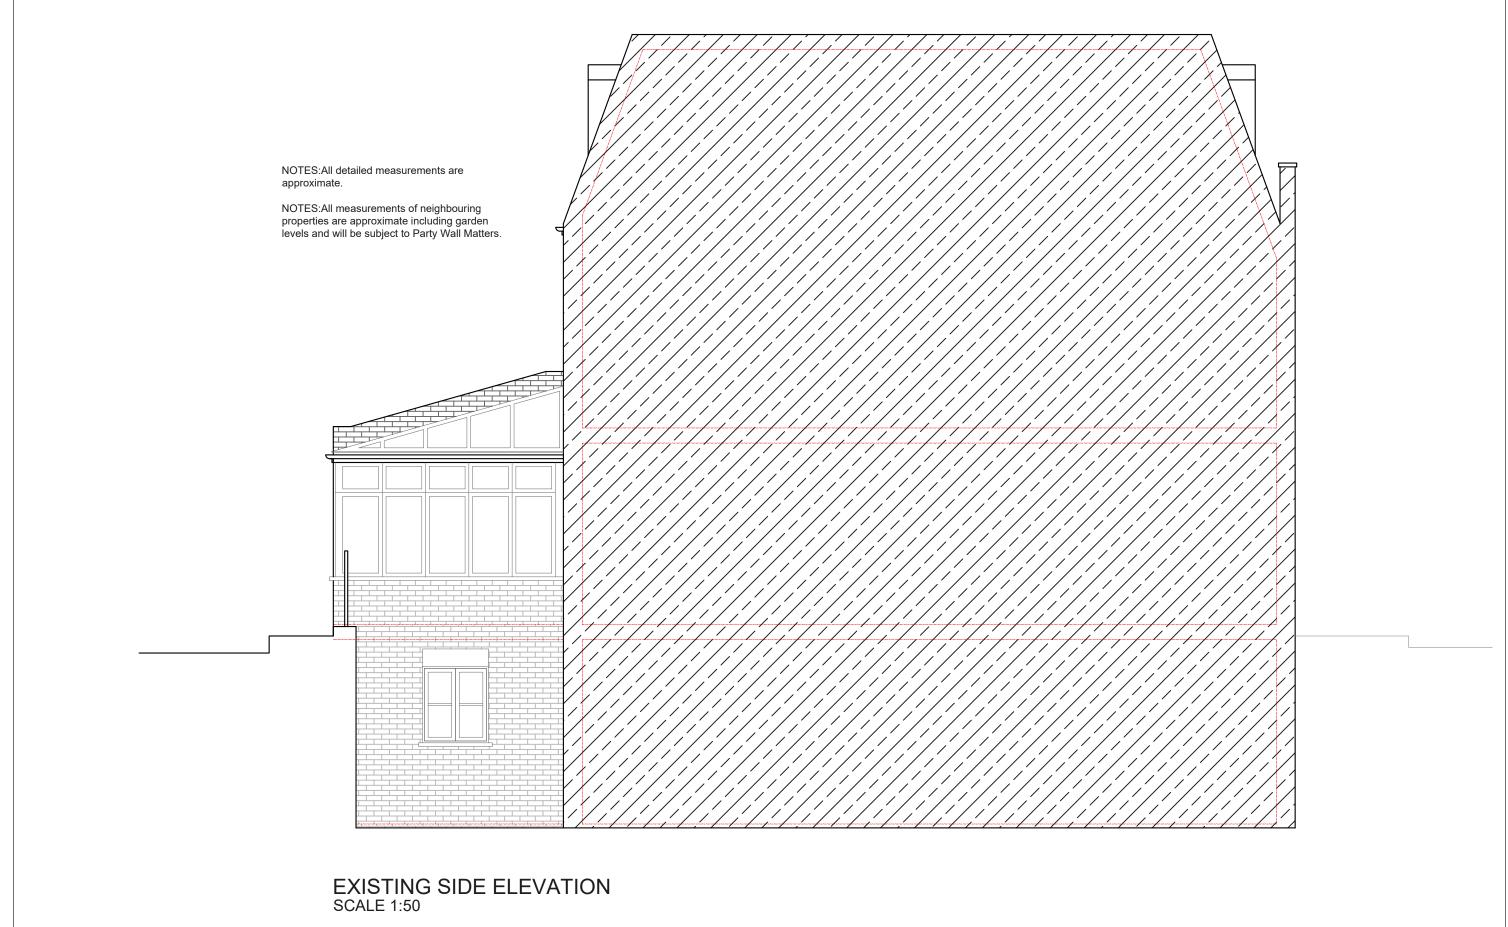

| REV. | DATE | NOTES | LILLY MAO & OLIVER GILBERT                                                                                                                                                                                                                                                                                                                                                                                                                                                                                                                                      | PROJECT ADDRESS<br>57 KINGS GEORGE<br>STREET SE10 8QB | NORTH<br>POINT |     |   | DATE | 50@<br>-01-2 |         | DRAWN<br>AS<br>CHECKED<br>SD | DRAWI | ing no.<br>P <b>P- (</b> |
|------|------|-------|-----------------------------------------------------------------------------------------------------------------------------------------------------------------------------------------------------------------------------------------------------------------------------------------------------------------------------------------------------------------------------------------------------------------------------------------------------------------------------------------------------------------------------------------------------------------|-------------------------------------------------------|----------------|-----|---|------|--------------|---------|------------------------------|-------|--------------------------|
|      |      |       | DRAMINGS TO BE READ IN CONLINCTION WITH THE RELEVANT DRAMING AND SPECIFICATION. INGURED DIMENSIONS ONLY.<br>DIMENSIONS SHOLL NOT BE RELIDD UPON FOR THE PURPOSES OF ORDERING MATERIAL OR PLACING SUB-CONTRACTOR ORDERS<br>THIRD PARTIES TO TAKE THER OWN STER MERSINEMENTS. STE DIMENSIONARIS SARe INCLUSTE ONLY AND RESULTED TO<br>CONFIRMATION WITH LAND REGISTRY. A PARTY WALL SURVIYOR SHOLLD BE CONSULTED TO ASCERTAIN WHETHER ADDIONNA SAR<br>OWNERS ARE NOTFABLE. OR PLANNING DRAWINGS, ALL STRUCTURE ADDRES, ORENNOS, UTILES AND ANY OTHER BRAINISS ARE | DRAWING TITLE<br>EXISTING SIDE ELEVATION              | 0              | 0.5 | 1 | 1.5  | 2            | 2.5     | 3                            | 3.5   | 4                        |
|      |      |       | INDICATIVE AND ARE SUBJECT TO REVIEW FROM A STRUCTURAL ENGINEER. ALL DRAWINGS ARE SUBJECT TO ONSITE INSPECTION.                                                                                                                                                                                                                                                                                                                                                                                                                                                 |                                                       |                |     |   |      | Meters       | @ 1:50( | @ A3                         |       |                          |