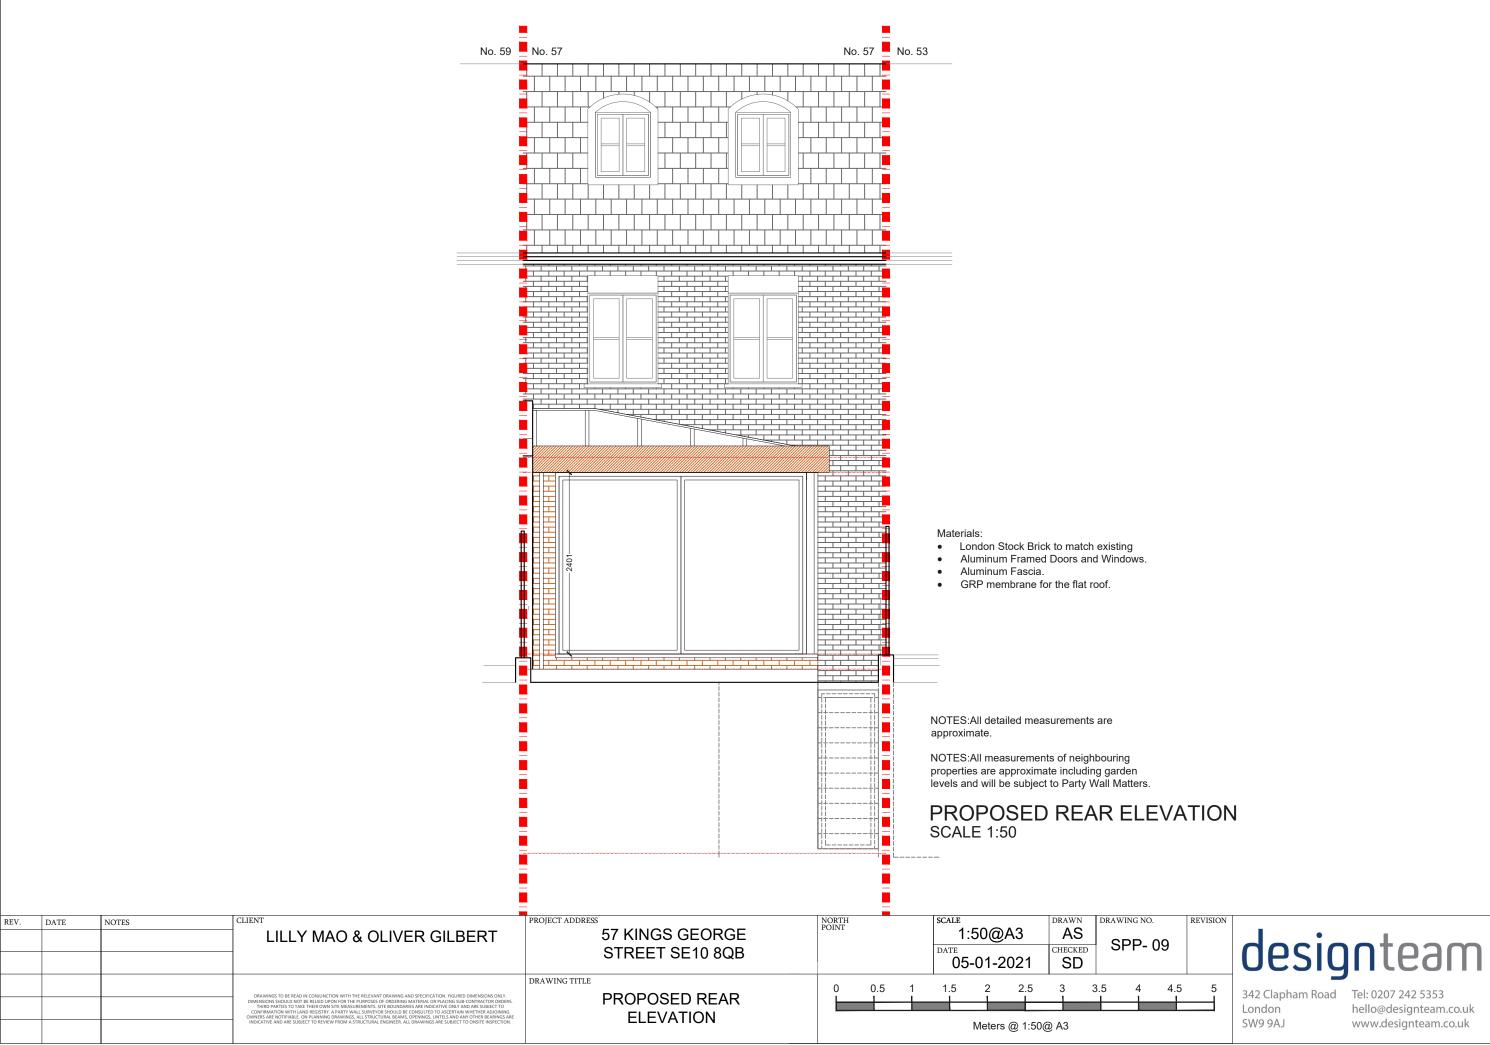

| REV. | DATE | NOTES | LILLY MAO & OLIVER GILBERT                                                                                                                                                                                                                                                                                                                                                                                                                                                                                                                                      | PROJECT ADDRESS<br>57 KINGS GEORGE<br>STREET SE10 8QB | NORTH<br>POINT |     |   | DATE | 50@<br>-01-2 |         | DRAWN<br>AS<br>CHECKED<br>SD | DRAWI | ing no.<br>P <b>P- (</b> |
|------|------|-------|-----------------------------------------------------------------------------------------------------------------------------------------------------------------------------------------------------------------------------------------------------------------------------------------------------------------------------------------------------------------------------------------------------------------------------------------------------------------------------------------------------------------------------------------------------------------|-------------------------------------------------------|----------------|-----|---|------|--------------|---------|------------------------------|-------|--------------------------|
|      |      |       | DRAMINGS TO BE READ IN CONLINCTION WITH THE RELEVANT DRAMING AND SPECIFICATION. INGURED DIMENSIONS ONLY.<br>DIMENSIONS SHOLL NOT BE RELIDD UPON FOR THE PURPOSES OF ORDERING MATERIAL OR PLACING SUB-CONTRACTOR ORDERS<br>THIRD PARTIES TO TAKE THER OWN STER MERSINEMENTS. STE DIMENSIONARIS SARe INCLUSTE ONLY AND RESULTED TO<br>CONFIRMATION WITH LAND REGISTRY. A PARTY WALL SURVIYOR SHOLLD BE CONSULTED TO ASCERTAIN WHETHER ADDIONNA SAR<br>OWNERS ARE NOTFABLE. OR PLANNING DRAWINGS, ALL STRUCTURE ADDRES, ORENNOS, UTILES AND ANY OTHER BRAINISS ARE | DRAWING TITLE<br>EXISTING SIDE ELEVATION              | 0              | 0.5 | 1 | 1.5  | 2            | 2.5     | 3                            | 3.5   | 4                        |
|      |      |       | INDICATIVE AND ARE SUBJECT TO REVIEW FROM A STRUCTURAL ENGINEER. ALL DRAWINGS ARE SUBJECT TO ONSITE INSPECTION.                                                                                                                                                                                                                                                                                                                                                                                                                                                 |                                                       |                |     |   |      | Meters       | @ 1:50( | @ A3                         |       |                          |