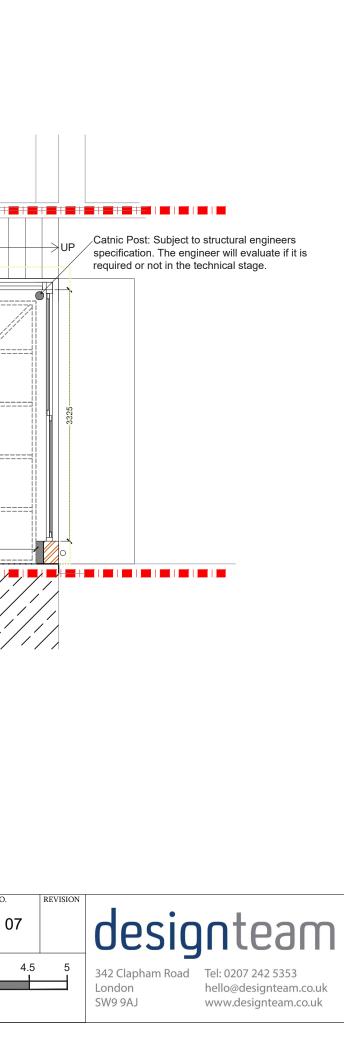

approximate.

| REV. | DATE | NOTES | LILLY MAO & OLIVER GILBERT                                                                                                                                                                                                                                                                                                                                                                                                                                                                                                                                                                                                                                                     | PROJECT ADDRESS<br>57 KINGS GEORGE<br>STREET SE10 8QB | NORTH<br>POINT |       | DATE | :50@<br>5-01-2 |                  | DRAWN<br>AS<br>CHECKED<br>SD | DRAWING NO. |
|------|------|-------|--------------------------------------------------------------------------------------------------------------------------------------------------------------------------------------------------------------------------------------------------------------------------------------------------------------------------------------------------------------------------------------------------------------------------------------------------------------------------------------------------------------------------------------------------------------------------------------------------------------------------------------------------------------------------------|-------------------------------------------------------|----------------|-------|------|----------------|------------------|------------------------------|-------------|
|      |      |       | DRAWINGS TO BE READ IN CONJUNCTION WITH THE RELEVANT DRAWING AND SPECIFICATION. FIGURED DIMENSIONS ONLY.<br>DIMENSIONS SHOLUD NOT BE RELED UPON FOR THE PURPOSES OF ORDERING MATERIAL OR PACING SUB-CONTRACTOR ORDERS.<br>THRIP PARTIES TO TAKE THEN OWN SITE MASUREMENTS. STREE DOUDANCES ARE MUNICATIVE ONLY AND ARE SUBJECT TO<br>CONFIRMATION WITH LAND REGISTRY. A PARTY WALL SUPEYOR SHOLUD BE CONSULTED TO ASCERTAIN WHETHER ADIONING<br>OWNERS ARE NOTFINALE. ON PAUNING DRAWINGS, ALL STRUCTURAL BEAMS, OPENALS, JURTES AND AND OTHER BEARINGS ARE<br>INDICATIVE AND ARE SUBJECT TO REVIEW FROM A STRUCTURAL ENGINEER. ALL DRAWINGS ARE SUBJECT TO ONSITE INSPECTION. | DRAWING TITLE<br>EXISTING BASEMENT<br>FLOOR PLAN      | 0              | 0.5 1 | 1.5  | 2<br>Meters    | 2.5<br>s @ 1:50( |                              | 3.5 4       |