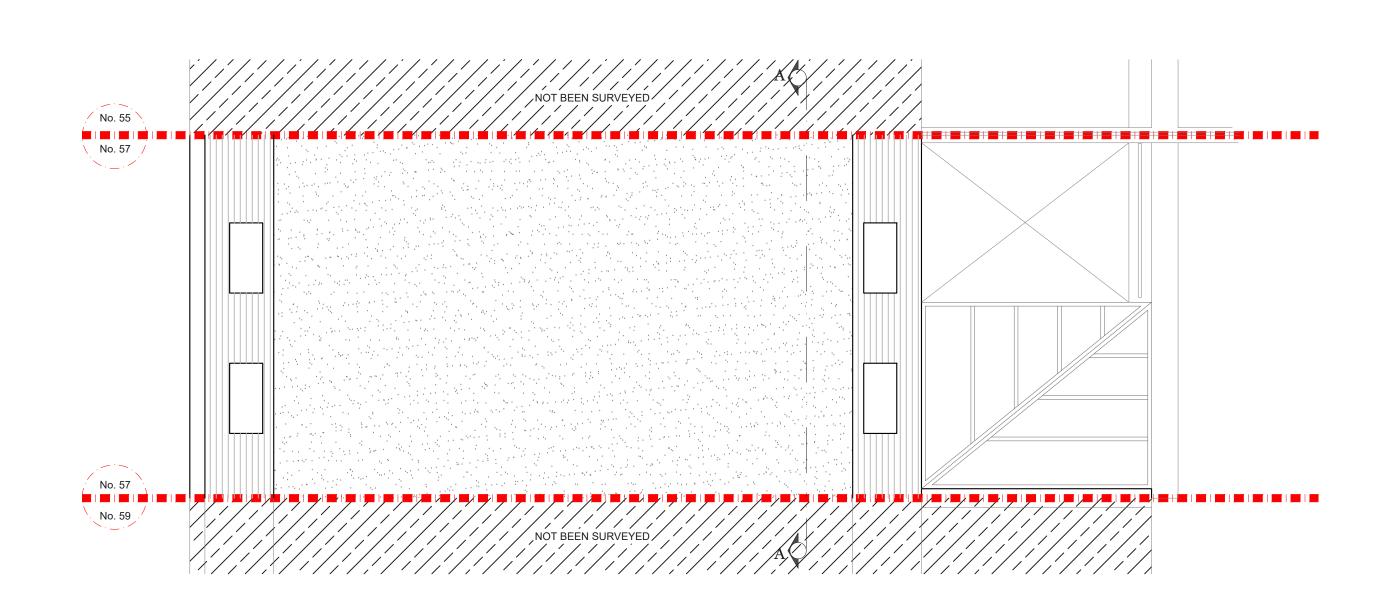

AD IN CONJUNCTION WITH THE RELEVANT DRAWING AND SPECIFICATION. FIGURED DIMENSIONS ONLY.<br>DIMENSIONS SHOLD NOT BE RELED LOVA FOR THE PURPOSES OF ORDERING MATERIAL OR PLACING SUB-CONTRACTOR ORGENS.<br>THIRD PARTES TO TAKE THER OWN STE MEASUREMENTS, STE BOUNDARES ARE INDICATIVE ONLY AND MARE SUBJECT TO<br>CONFIRMATION UTIL LAND RESULTS. A PARTY WALL SUPEVOR SHOLD BE CONSULTED TO ASCERTAIN WHETHER ADDINING<br>OWNERS ARE OTHFABLE. OTHER BELOR UNING BARANDIS, ALL STRUCTURE BEARS, OPENING, SUPES AND ANY OTHER BEARINGS ARE<br>INDICATIVE AND ARE SUBJECT TO REVIEW FROM A STRUCTURAL ENGINEER. ALL DRAWINGS ARE SUBJECT TO ONSITE INSPECTION. | DRAWING TITLE<br>EXISTING GROUND FLOOR<br>PLAN        | 0              | 0.5 1 | 1.5  | 2 2.5<br>Meters @ 1:50 |                              | 3.5 4      |





## EXISTING ROOF PLAN SCALE 1:50

NOTES:All detailed measurements are approximate.

| REV. | DATE | NOTES | LILLY MAO & OLIVER GILBERT                                                                                                                                                                                                                                                                                                                                                                                                                                                                                                                                                                                                                                                  | PROJECT ADDRESS<br>57 KINGS GEORGE<b