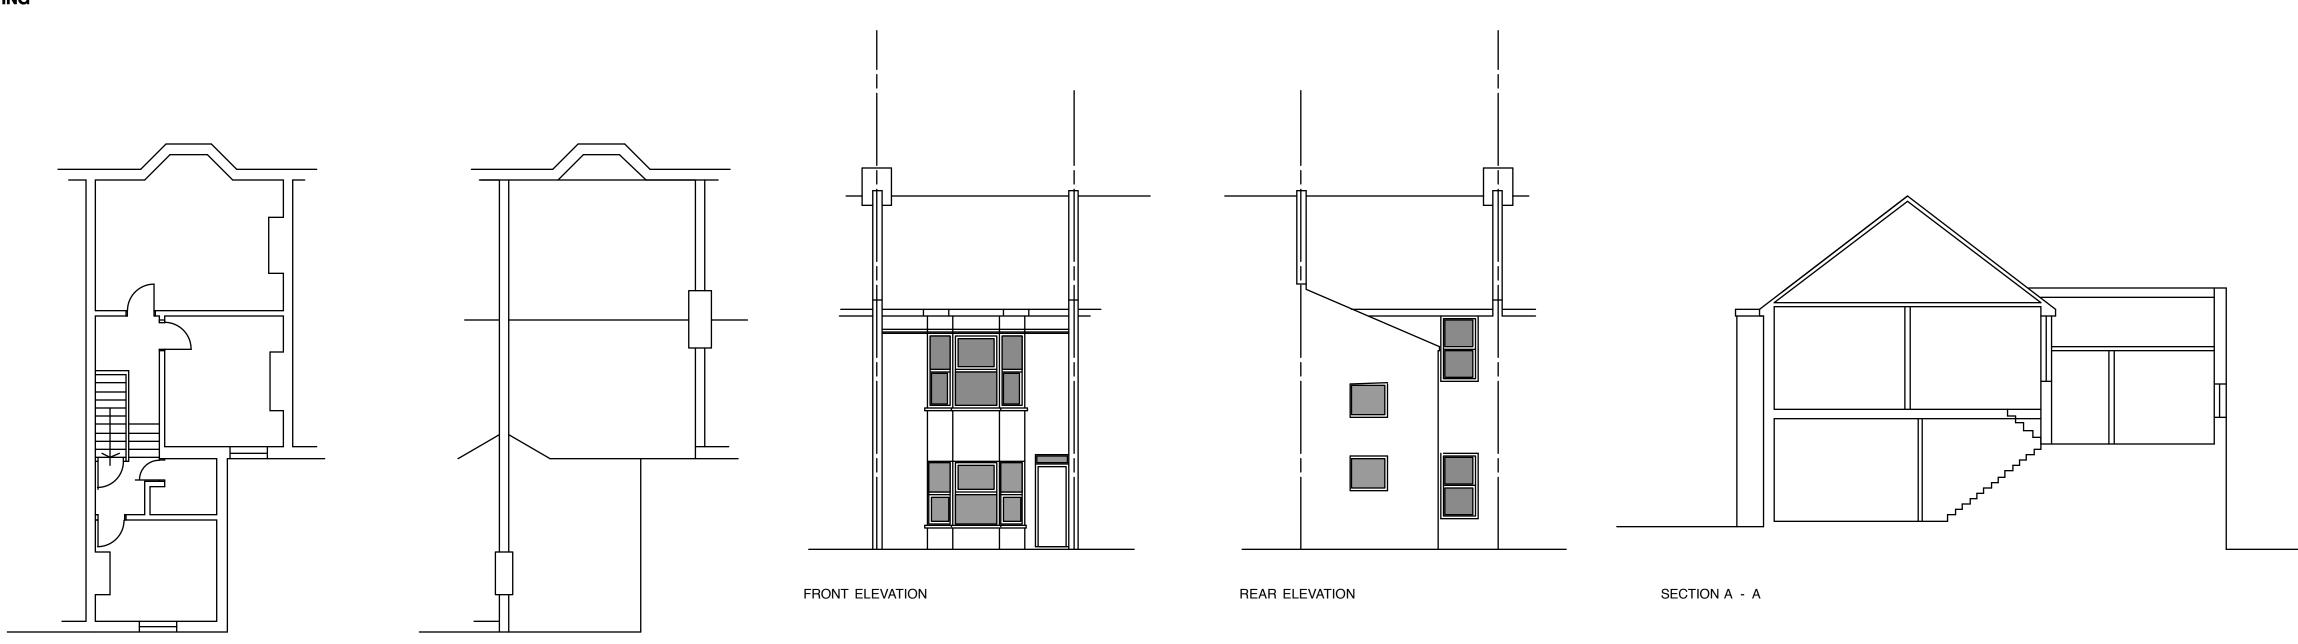

FIRST FLOOR PLAN

0 1 2 3 4 5 6 7 8 9 10M

SCALE BAR A1 DRAWING SIZE

Do not scale from these drawings. The contractor is to check all dimensions, levels and conditions on site and advise of any discrepancies prior to the commencement of any work on site. All work is to be carried out in strict accordance with the relevant, current British Standards and codes of practice. Materials and components are to be fixed in strict accordance with the manufacturers instructions and recommendations and relevant body This drawing is for planning/building control purposes only.