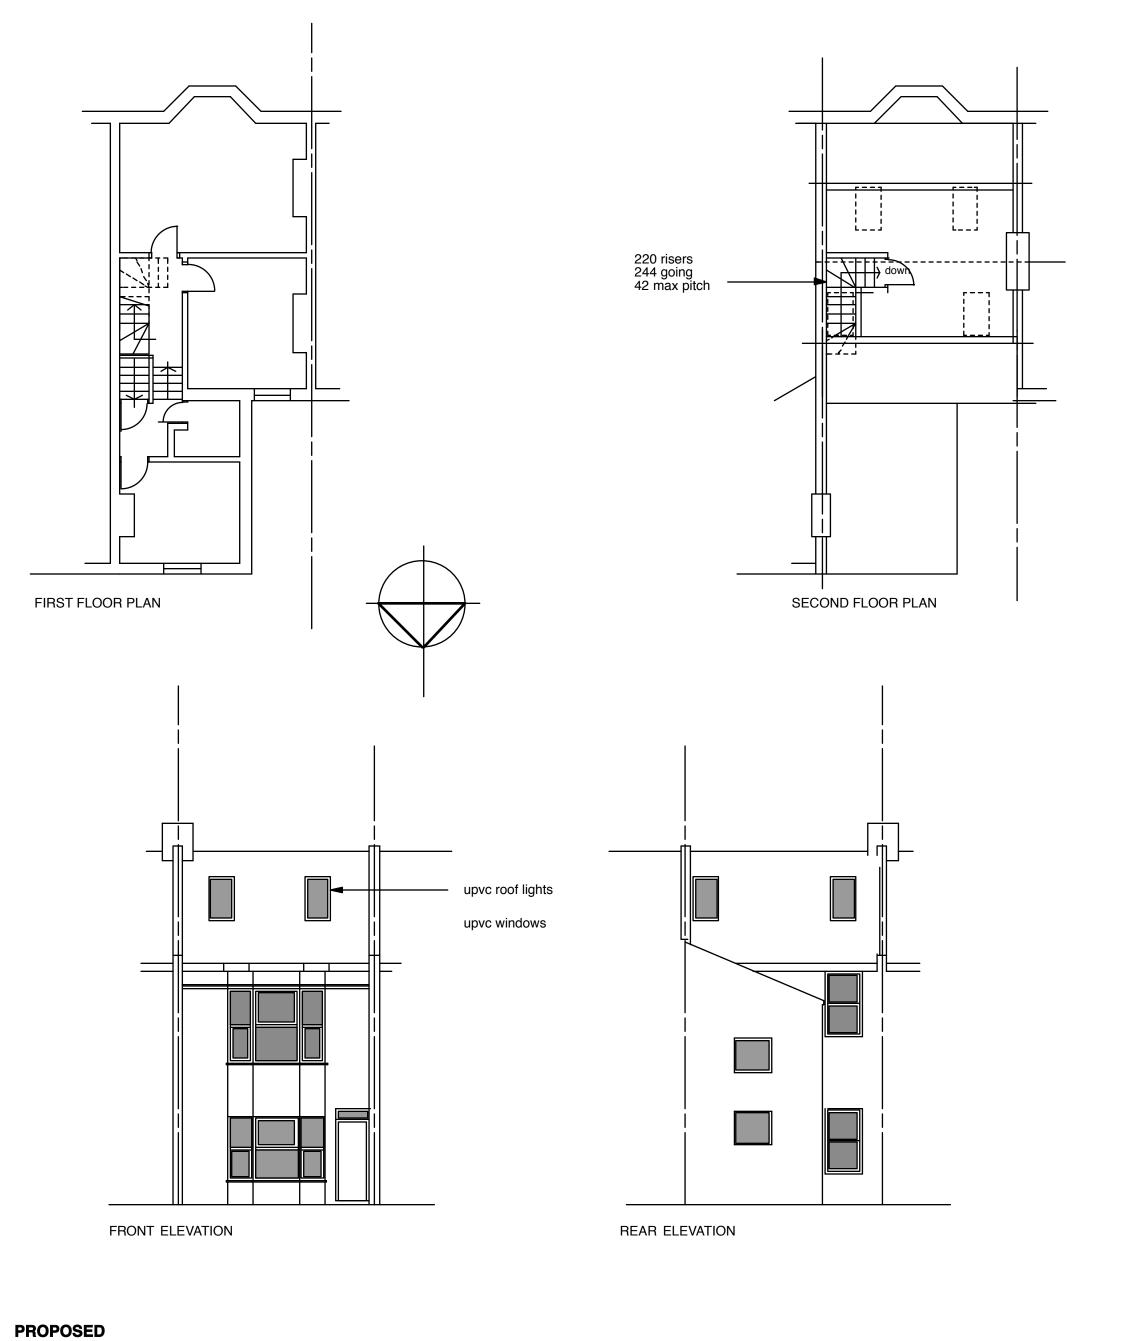

FIRST FLOOR PLAN

0 1 2 3 4 5 6 7 8 9 10M

SCALE BAR A1 DRAWING SIZE

Do not scale from these drawings. The contractor is to check all dimensions, levels and conditions on site and advise of any discrepancies prior to the commencement of any work on site. All work is to be carried out in strict accordance with the relevant, current British Standards and codes of practice. Materials and components are to be fixed in strict accordance with the manufacturers instructions and recommendations and relevant body This drawing is for planning/building control purposes only.