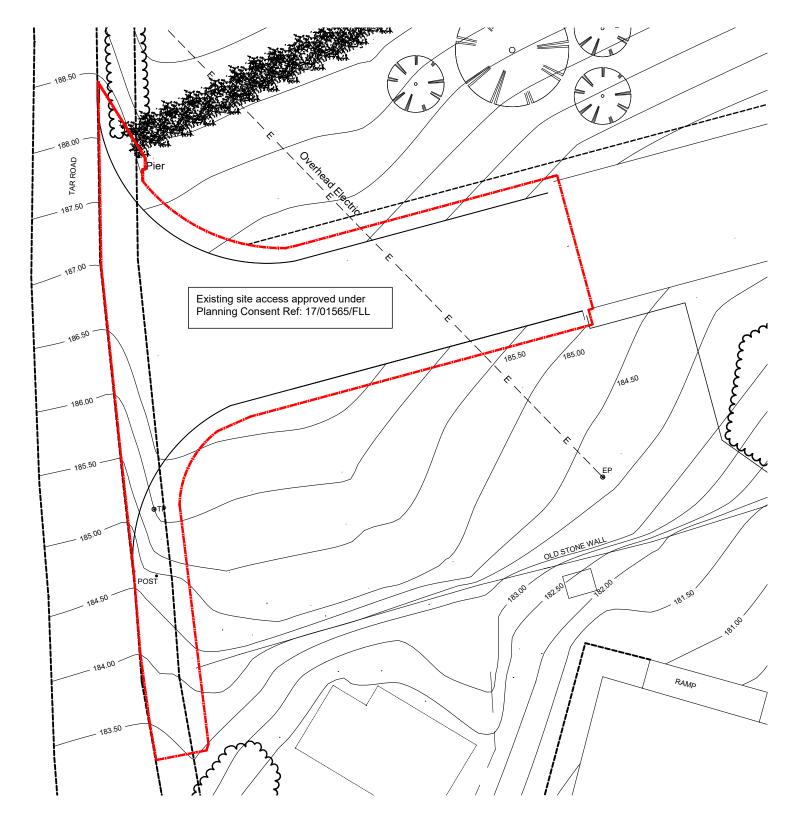

| Client: Edradour Distillery, Pitlochry | Project:<br>Entrance Gates |
|----------------------------------------|----------------------------|
| Drawing:<br>Existing Site Plan         |                            |