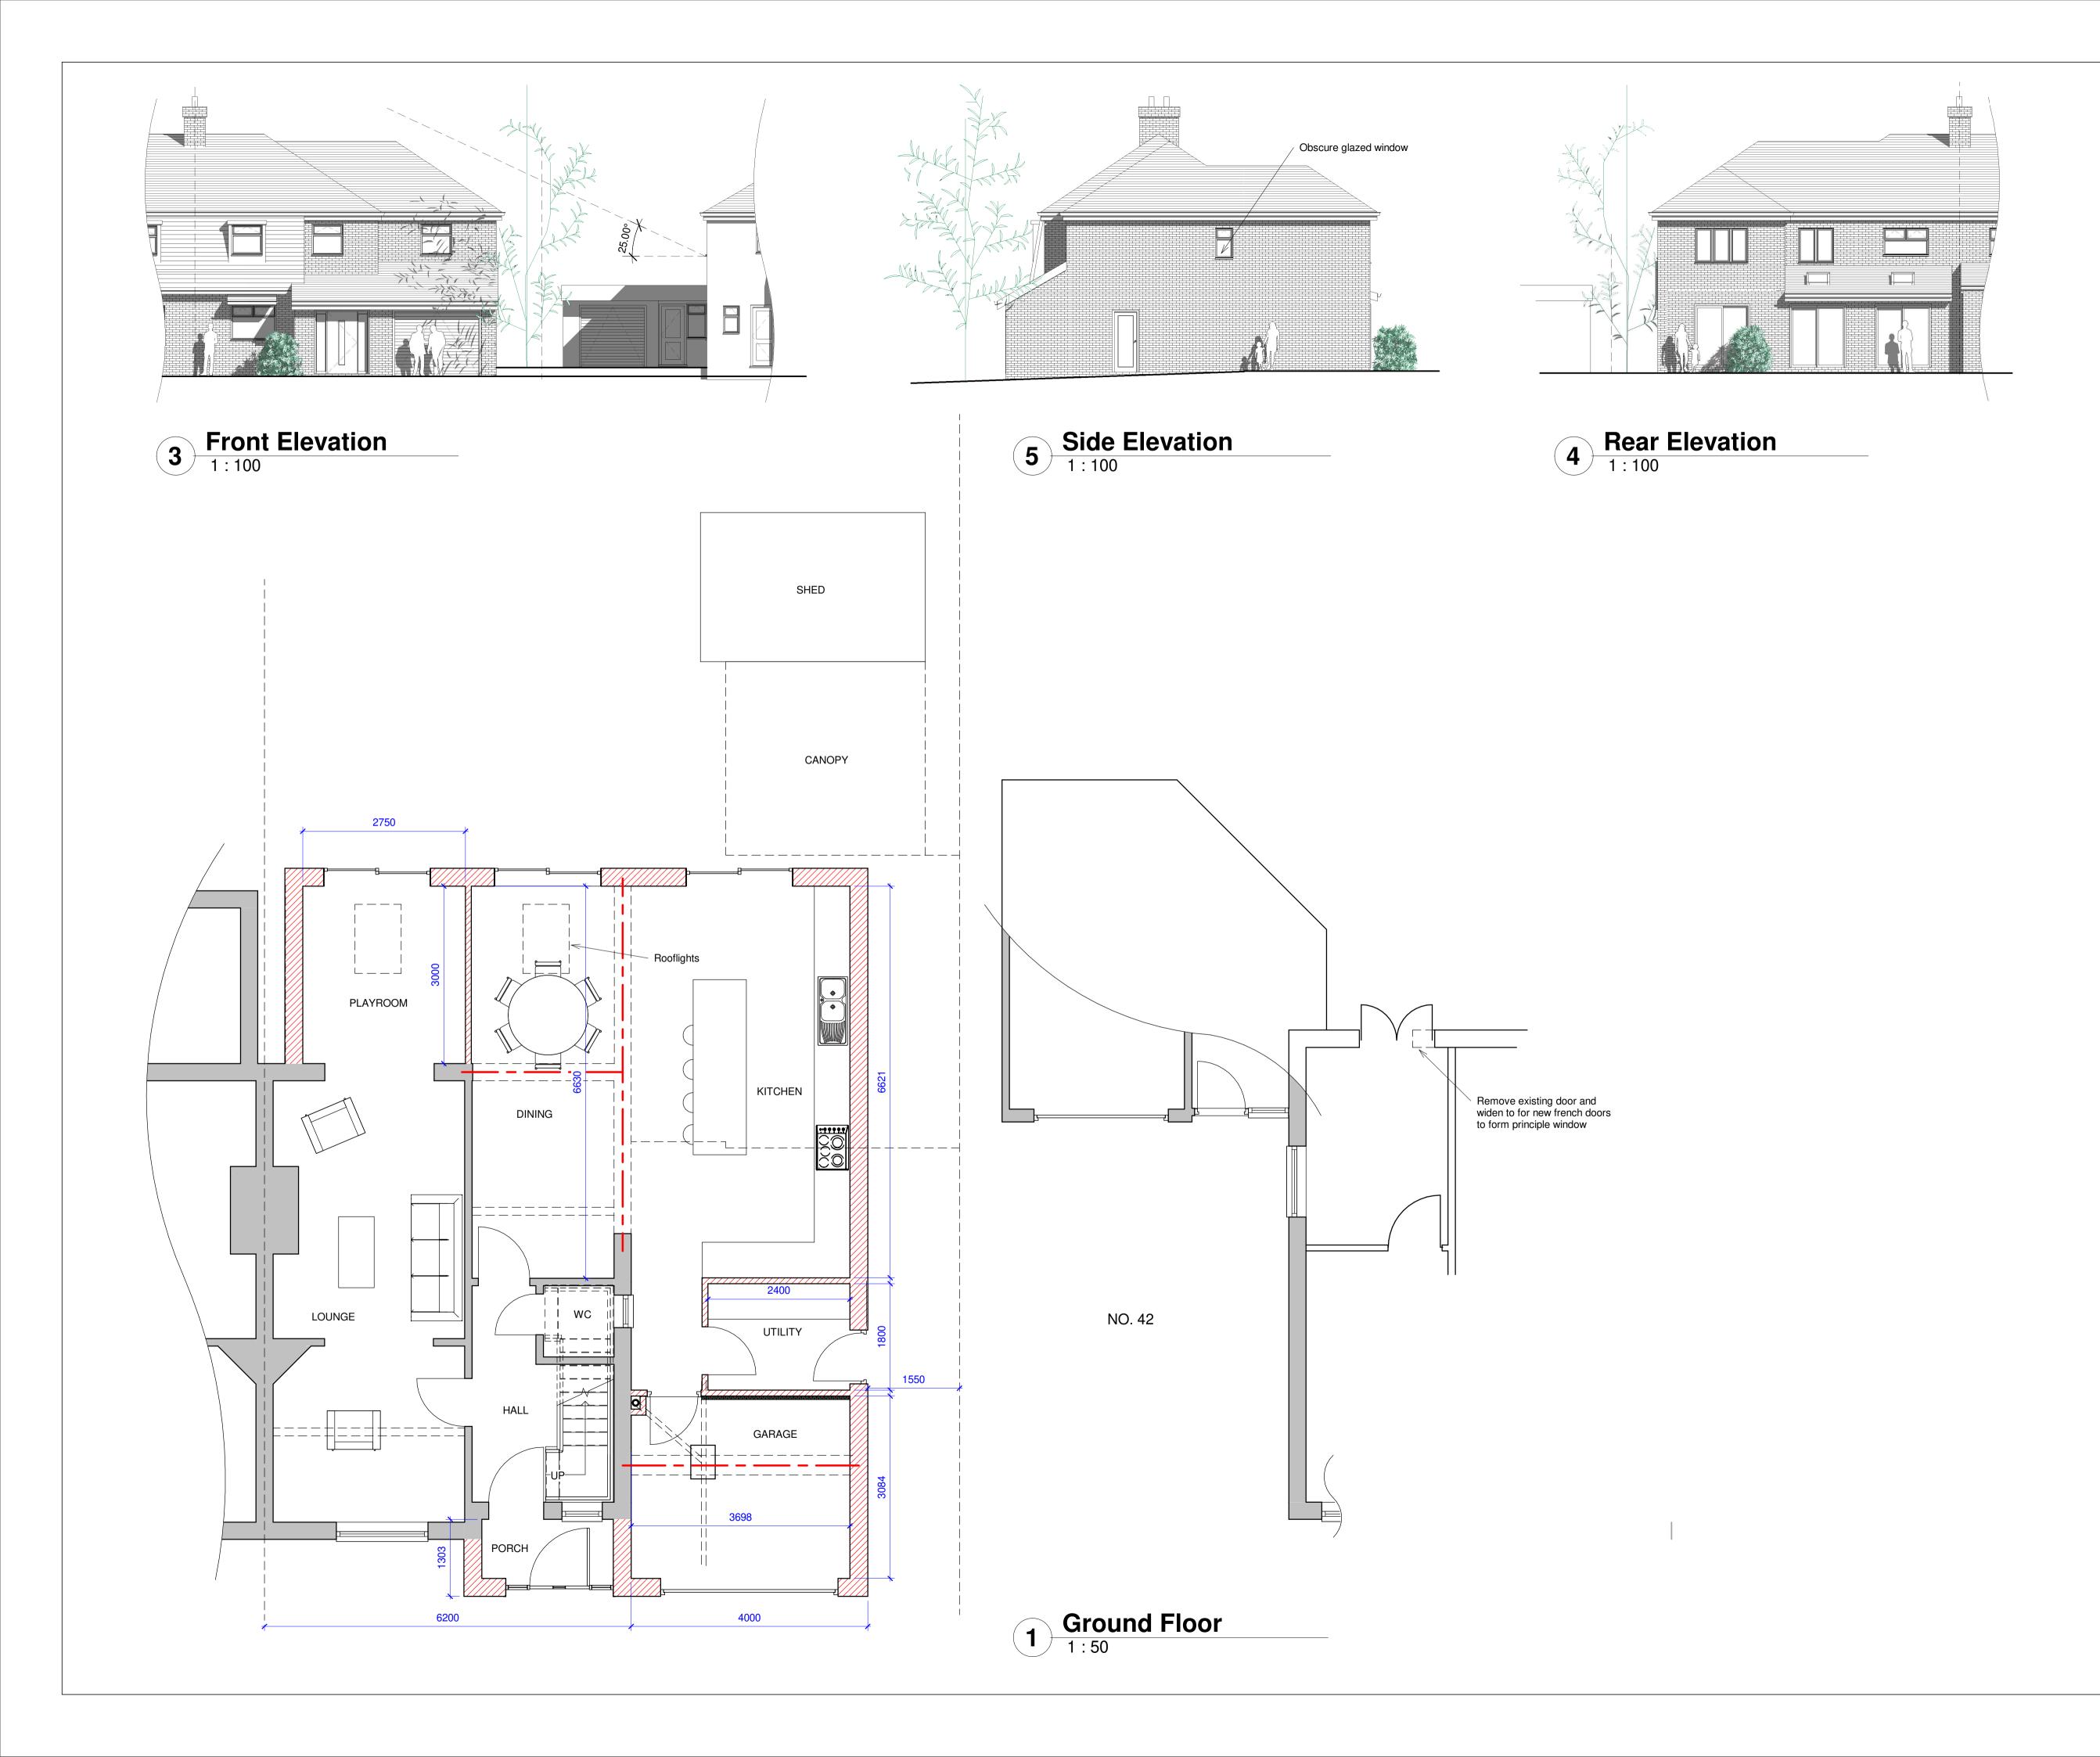

Apse Building Design Ltd

15 Quantock Drive Kidderminster Worcs DY101RZ Tel: 01562 743782 Email: apsebuildingdesign@outlook.com\_

Copyright of this drawing is vested in the Designer and it must not be copied or reproduced without consent. Only figured dimensions are to be taken from this drawing. All contractors must visit the site and be responsible for taking and checking all dimensions relative to their work. Notify the Designer immediately of any variation between drawings and site conditions.

DO NOT SCALE OFF THIS DRAWING - IF IN DOUBT ASK.

Where drawings are based on survey information received, surveys are available on request. All drawings to be read in conjunction with all relevant Structural and M&E Engineers drawings and specifications.

It is assumed that all works on th