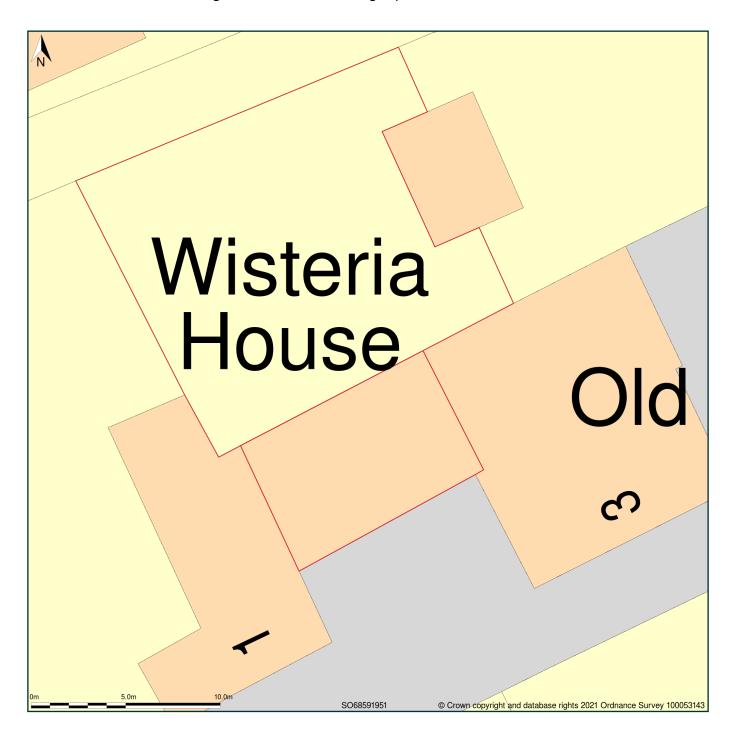

## 2, Old Vicarage, Church Road, Longhope, Gloucestershire, GL17 0LG

Block Plan shows area bounded by: 368574.47, 219500.51 368610.47, 219536.51 (at a scale of 1:200), OSGridRef: SO68591951. The representation of a road, track or path is no evidence of a right of way. The representation of features as lines is no evidence of a property boundary.