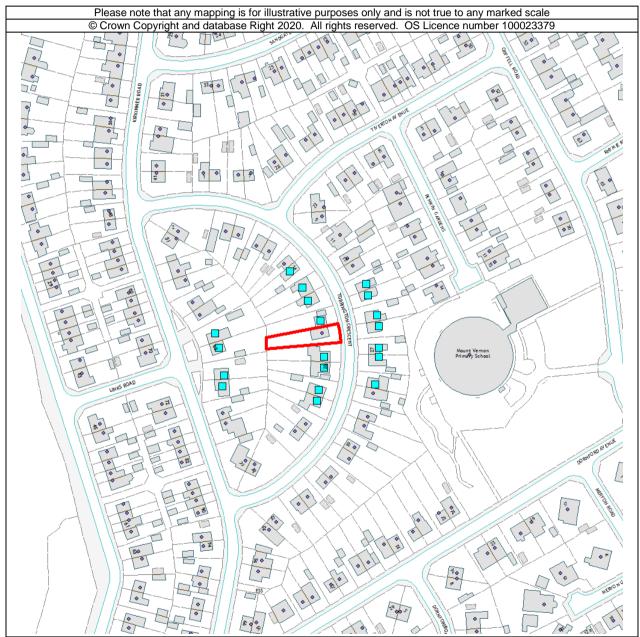

## 21/00032/FUL 22 Torrington Crescent Glasgow G32 9NU

## **NEIGHBOURS NOTIFIED**

Any Ordnance Survey mapping included within this document is provided by Glasgow City Council under licence from the Ordnance Survey in order to fulfil its public function to make available Council-held public domain information. Persons viewing this mapping should contact Ordnance Survey Copyright for advice where they wish to license Ordnance Survey mapping/map data for their own use. The OS website can be found at <a href="www.ordnancesurvey.co.uk">www.ordnancesurvey.co.uk</a>

- 16 Torrington Crescent Glasgow G32 9NU
- 21 Torrington Crescent Glasgow G32 9NU
- 65 Kirkinner Road Glasgow G32 9NT
- 61 Kirkinner Road Glasgow G32 9NT
- 5. 30 Torrington Crescent Glasgow G32 9NU
- 63 Kirkinner Road Glasgow G32 9NT
- 7. 14 Torrington Crescent Glasgow G32 9NU
- 67 Kirkinner Road Glasgow G32 9NT
- 25 Torrington Crescent Glasgow G32 9NU
- 10. 23 Torrington Crescent Glasgow G32 9NU
- 11. 19 Torrington Crescent Glasgow G32 9NU
- 12. 31 Torrington Crescent Glasgow G32 9NU
- 13. 29 Torrington Crescent Glasgow G32 9NU
- 14. 28 Torrington Crescent Glasgow G32 9NU
- 15. 27 Torrington Crescent Glasgow G32 9NU
- 16. 18 Torrington Crescent Glasgow G32 9NU
- 17. 24 Torrington Crescent Glasgow G32 9NU
- 18. 26 Torrington Crescent Glasgow G32 9NU
- 19. 20 Torrington Crescent Glasgow G32 9NU