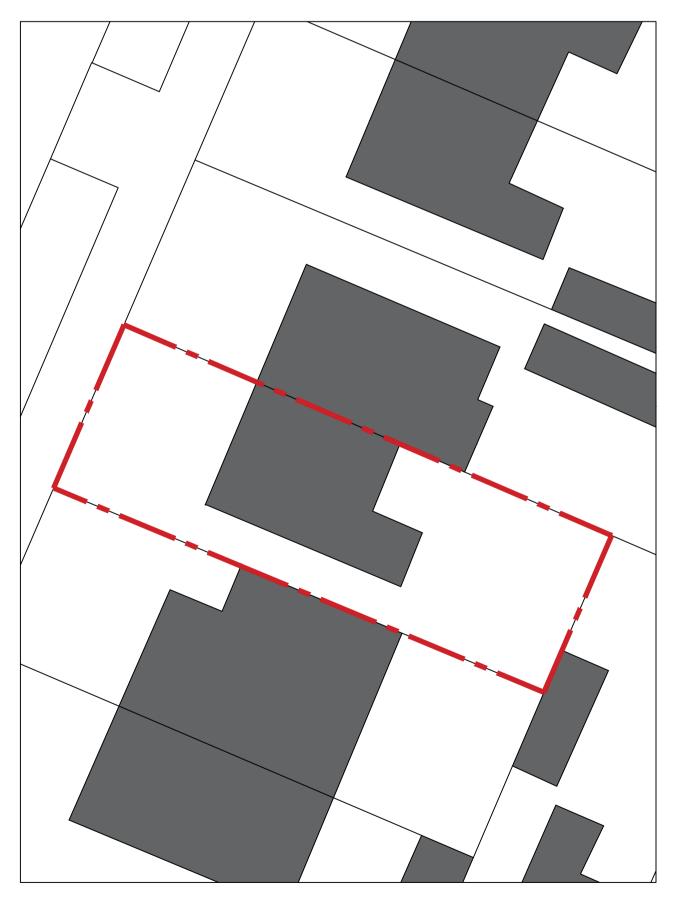

## **EXISTING ELEVATIONS & SITE PLAN**

1:50 EXISTING SIDE ELEVATION (To No.25 Broadway)

THIS DRAWING AND ITS CONTENTS ARE AND REMAIN THE COPYRIGHT OF LINDSAY F ORAM CHARTERED ARCHITECT LIMITED. DO NOT SCALE. IF IN DOUI

## PROPOSED SIDE & REAR EXTENSION 27 BROADWAY FLEETWOOD

DRAWING TITLE
EXISTING ELEVATIONS & SITE PLAN

DATE
DEC 20

DRAWN
LFO

DRAWING NUMBER

454-01

PROPOSED REAR & SIDE EXTENSION 27 BROADWAY, FLEETWOOD, LANCASHIRE. FY7 7DQ