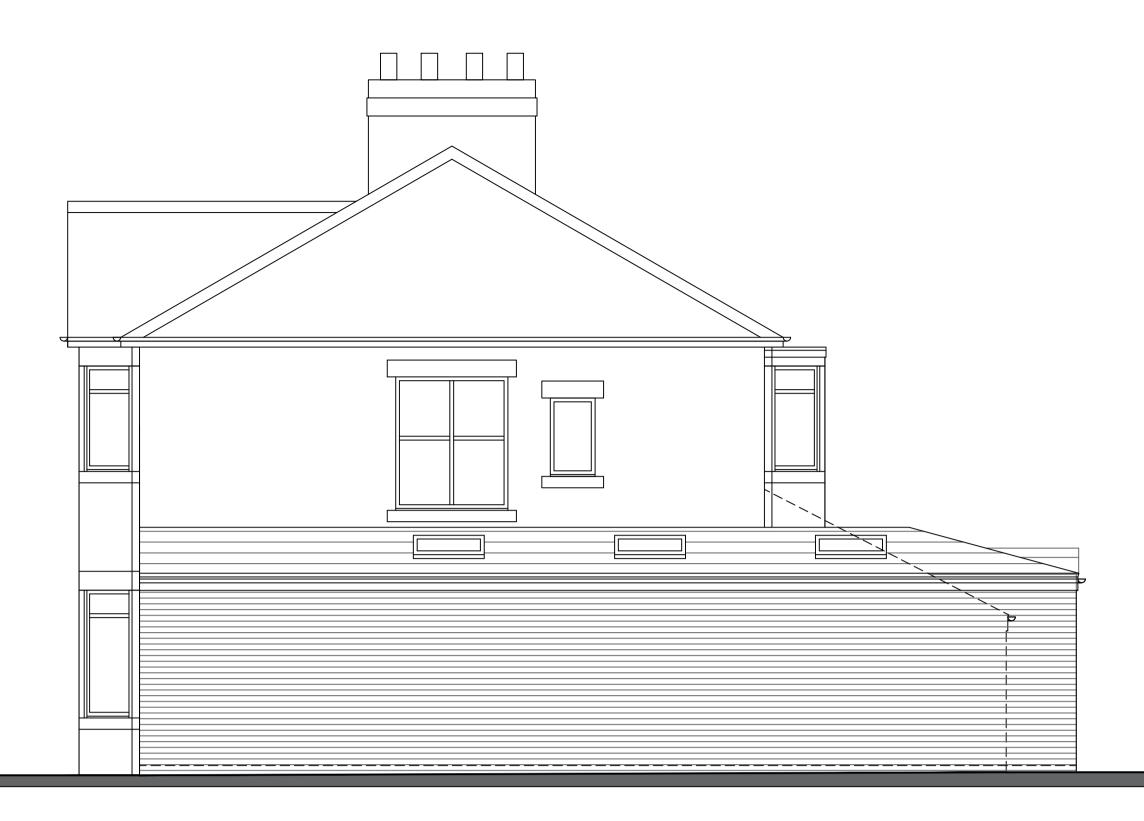

## 1:50 PROPOSED SIDE ELEVATION (To No.25 Broadway)

1:50 PROPOSED SIDE ELEVATION (To No.27 Broadway)

1:200 PROPOSED SITE PLAN

| 1:50 |   |    |    |    |    |    |
|------|---|----|----|----|----|----|
| 1m   | 0 | 1m | 2m | 3m | 4m | 5m |