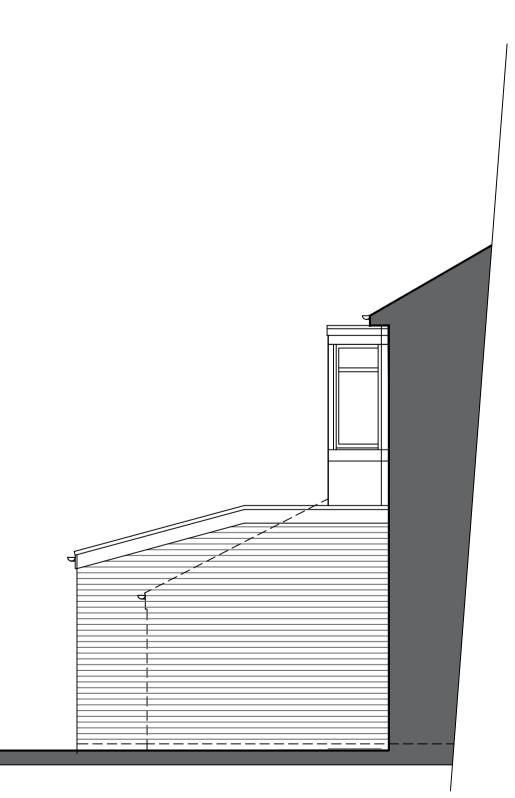

## 1:50 PROPOSED SIDE ELEVATION (To No.25 Broadway)

1:50 PROPOSED SIDE ELEVATION (To No.27 Broadway)

1:200 PROPOSED SITE PLAN

| 1:50 |   |    |    |    |    |    |
|------|---|----|----|----|----|----|
| 1m   | 0 | 1m | 2m | 3m | 4m | 5m |