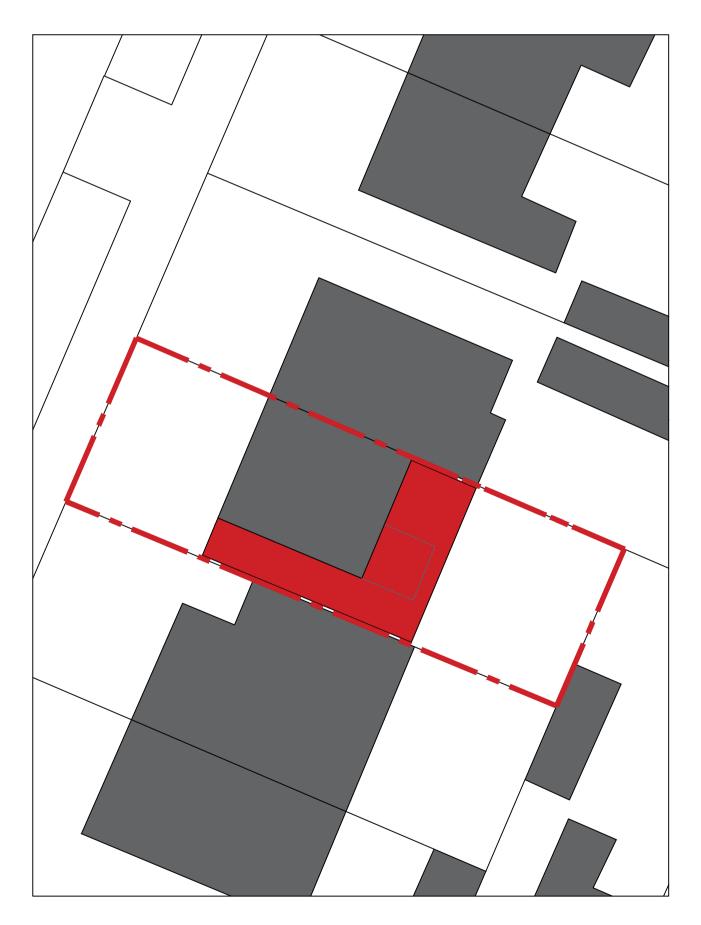

## 1:50 PROPOSED SIDE ELEVATION (To No.25 Broadway)

1:50 PROPOSED SIDE ELEVATION (To No.27 Broadway)

1:200 PROPOSED SITE PLAN

| 1:50 |   |    |    |    |    |    |
|------|---|----|----|----|----|----|
| 1m   | 0 | 1m | 2m | 3m | 4m | 5m |