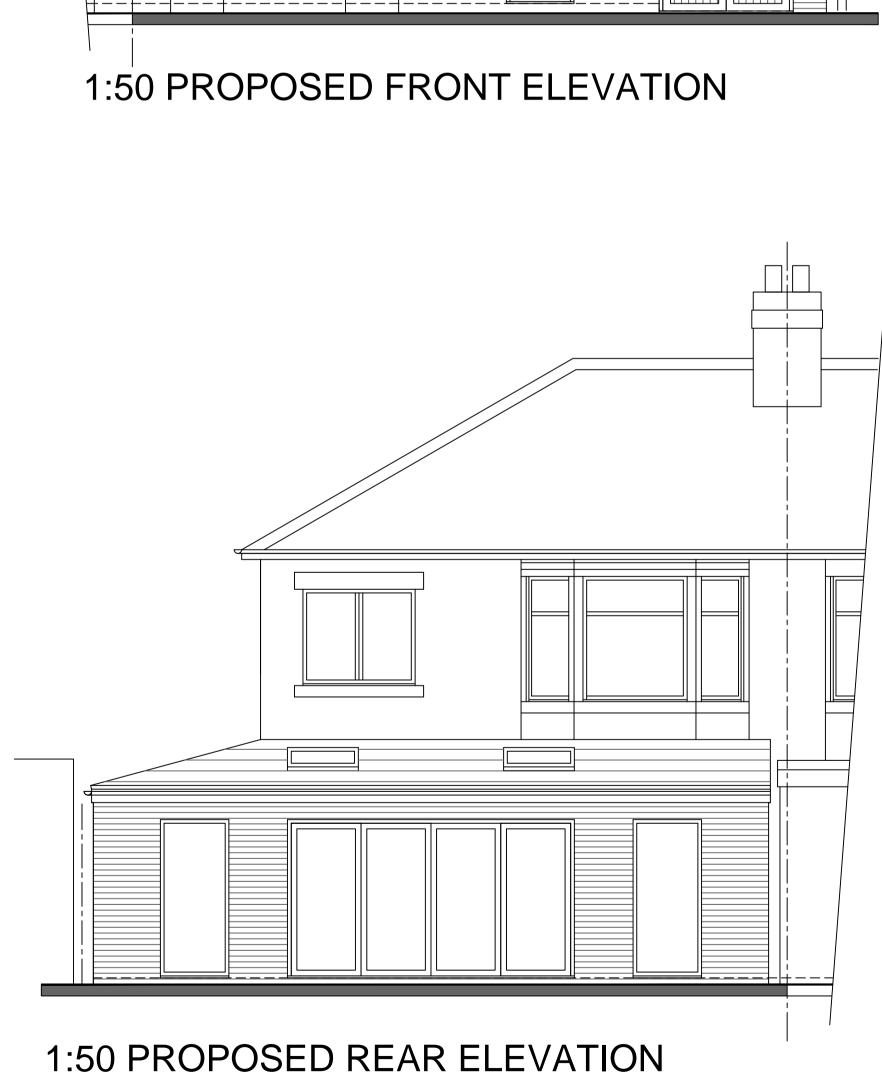

# **PROPOSED REAR & SIDE EXTENSION** 27 BROADWAY, FLEETWOOD, LANCASHIRE. FY7 7DQ

**PROPOSED ELEVATIONS & SITE PLAN** 