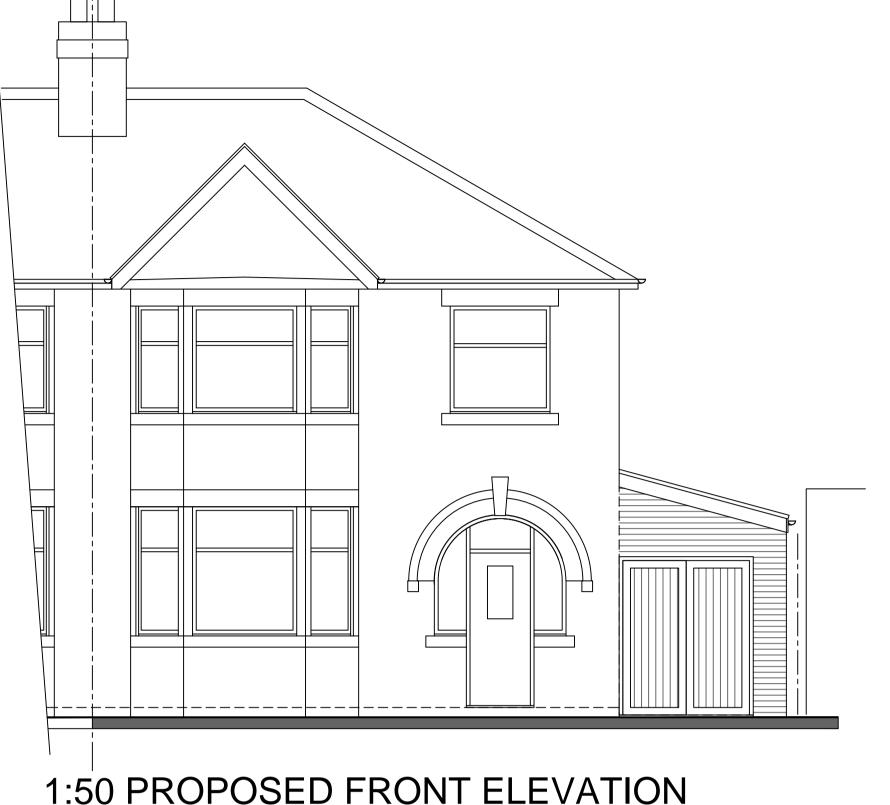

# **PROPOSED REAR & SIDE EXTENSION** 27 BROADWAY, FLEETWOOD, LANCASHIRE. FY7 7DQ

**PROPOSED ELEVATIONS & SITE PLAN** 