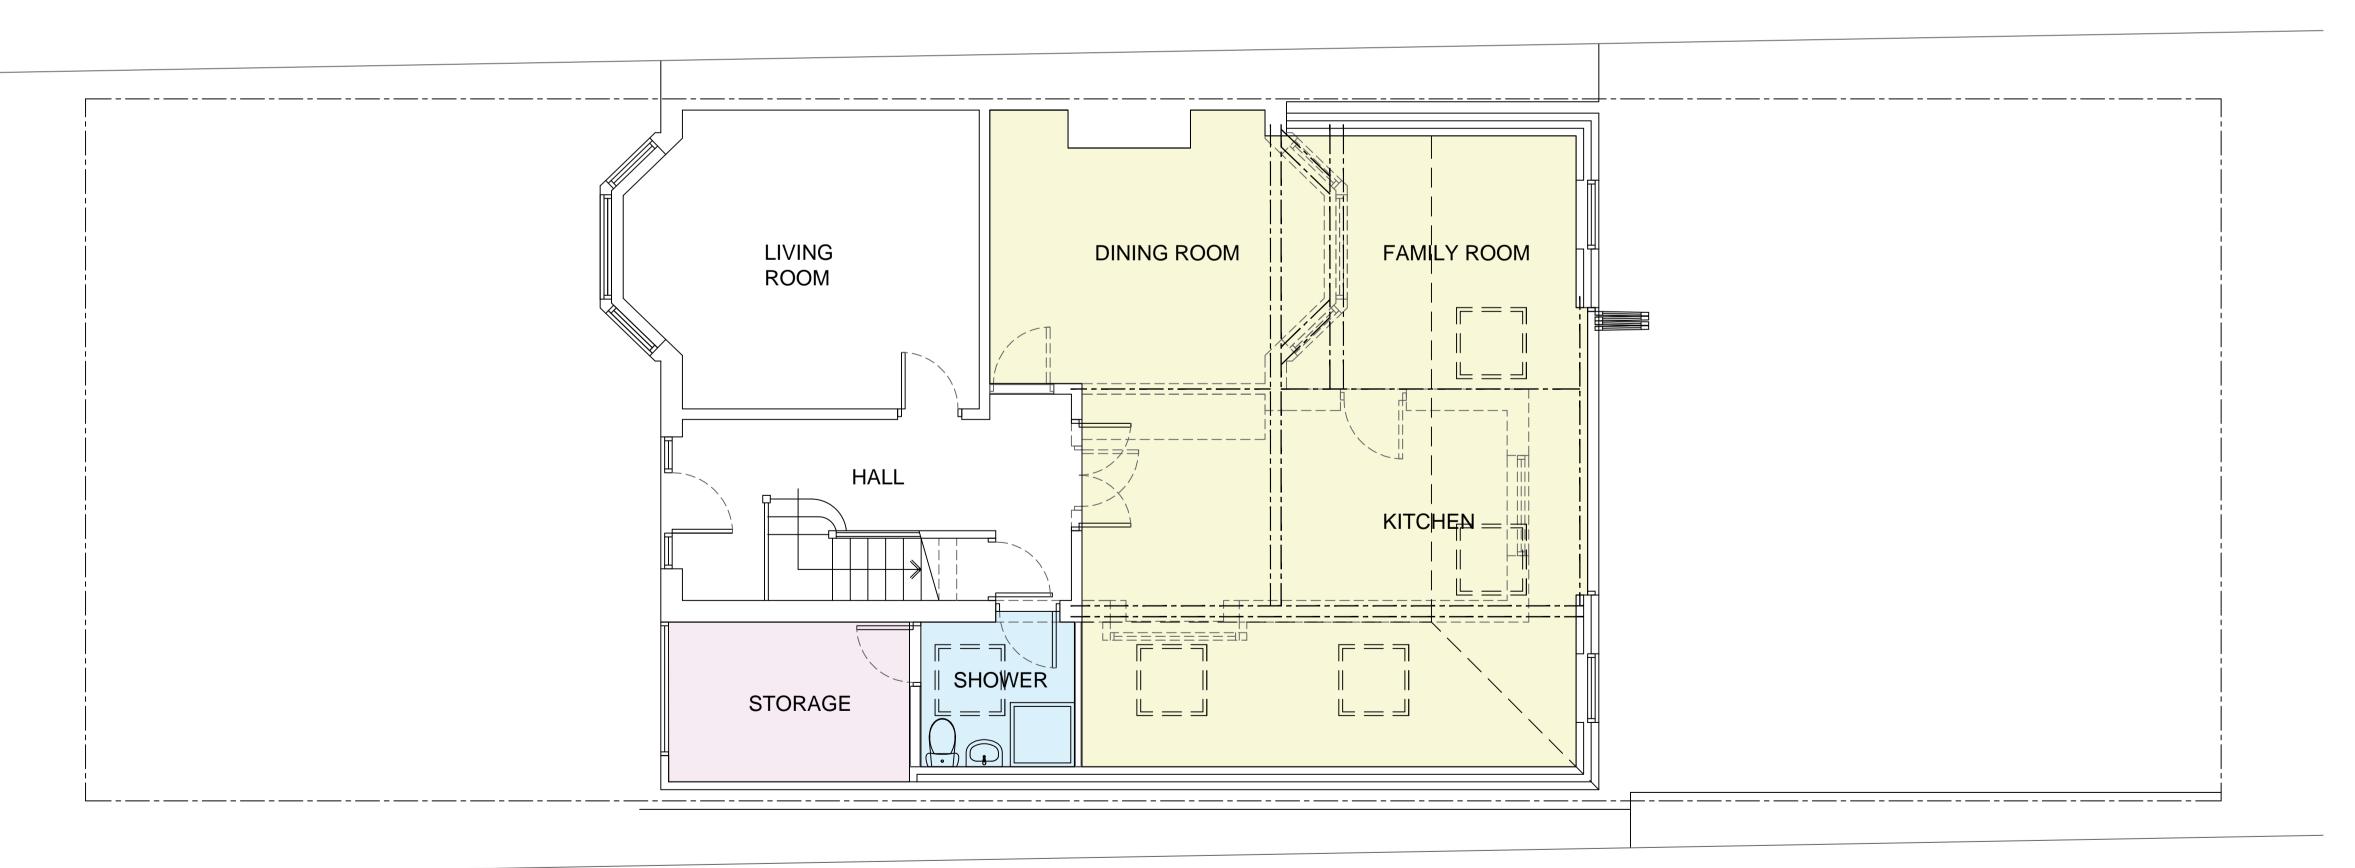

## 1:50 EXISTING GROUND FLOOR PLAN

1:50 PROPOSED GROUND FLOOR PLAN

PROPOSED REAR & SIDE ELEVATIONS
27 BROADWAY, FLEETWOOD, LANCASHIRE. FY7 7DQ

THIS DRAWING AND ITS CONTENTS ARE AND REMAIN THE COPYRIGHT OF LINDSAY F ORAM CHARTERED ARCHITECT LIMITED. DO NOT SCALE. IF IN DOUBT SEEK CLARIFICATION.