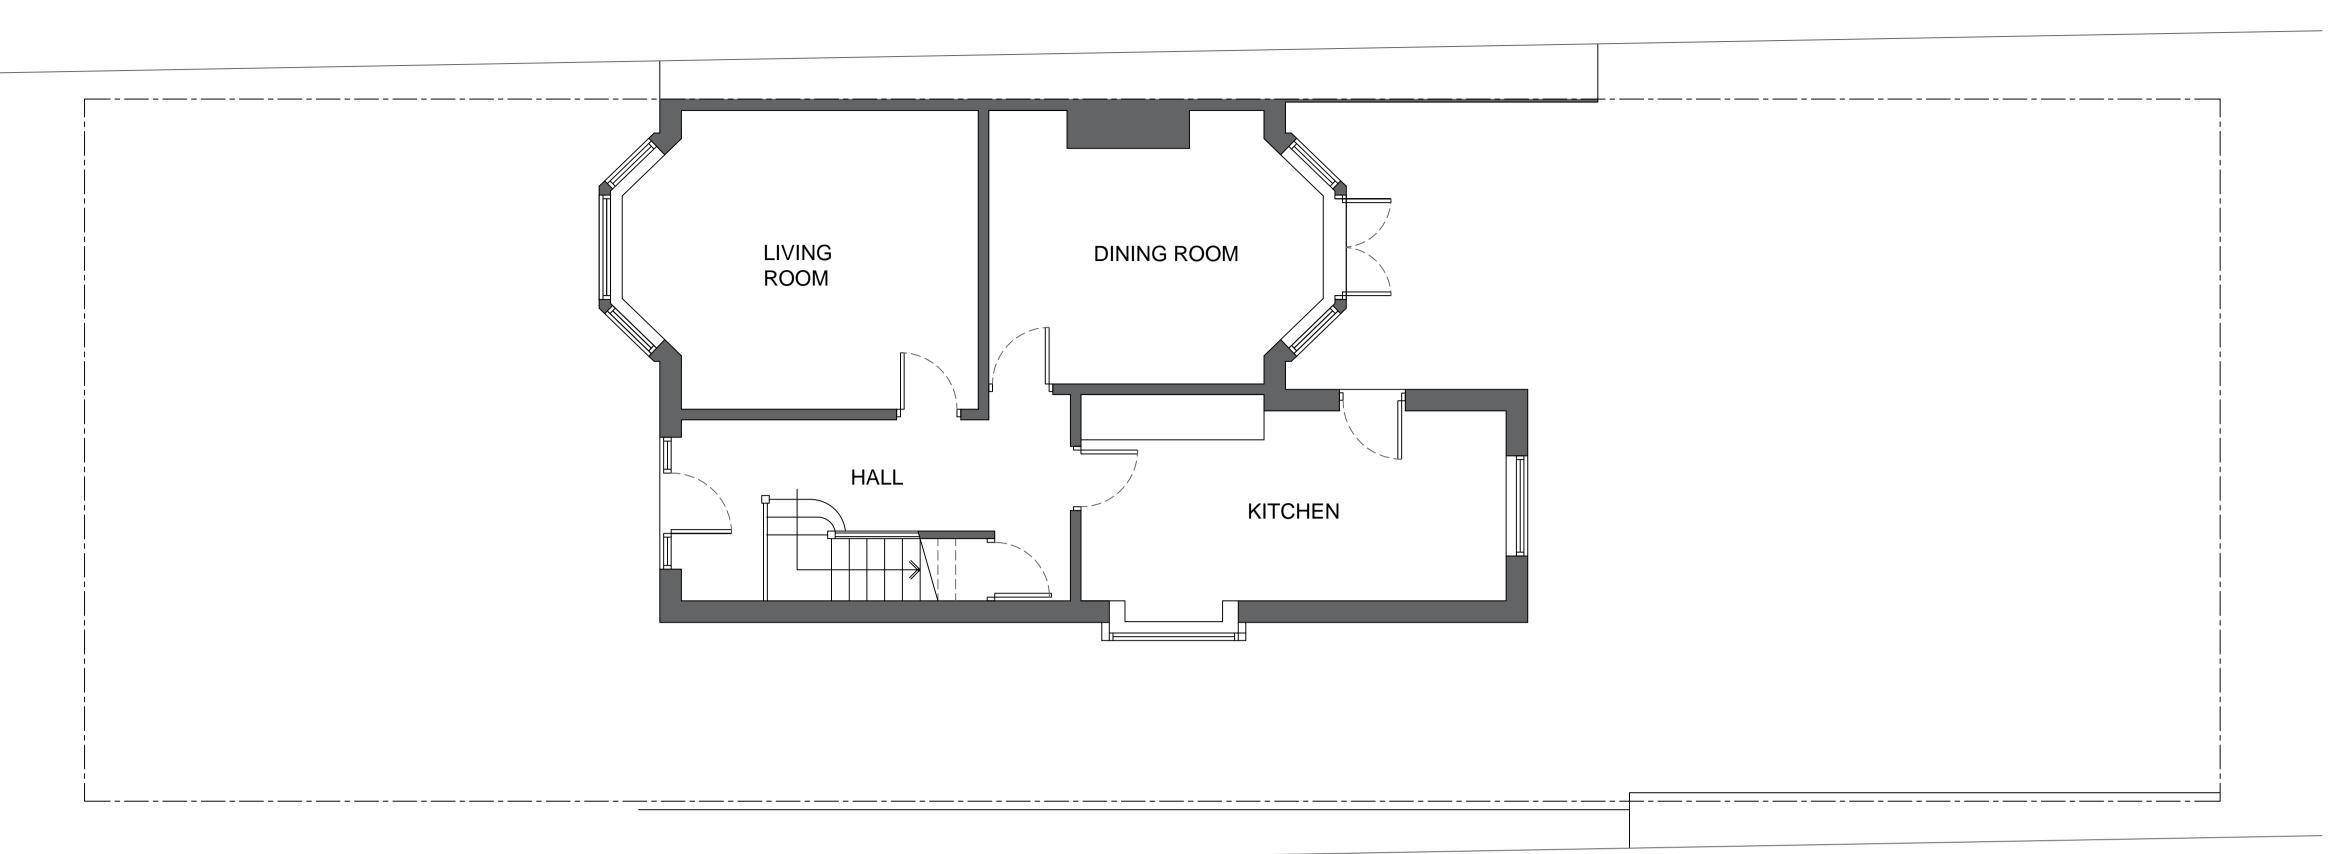

## 1:50 EXISTING GROUND FLOOR PLAN

1:50 PROPOSED GROUND FLOOR PLAN

PROPOSED REAR & SIDE ELEVATIONS
27 BROADWAY, FLEETWOOD, LANCASHIRE. FY7 7DQ

THIS DRAWING AND ITS CONTENTS ARE AND REMAIN THE COPYRIGHT OF LINDSAY F ORAM CHARTERED ARCHITECT LIMITED. DO NOT SCALE. IF IN DOUBT SEEK CLARIFICATION.