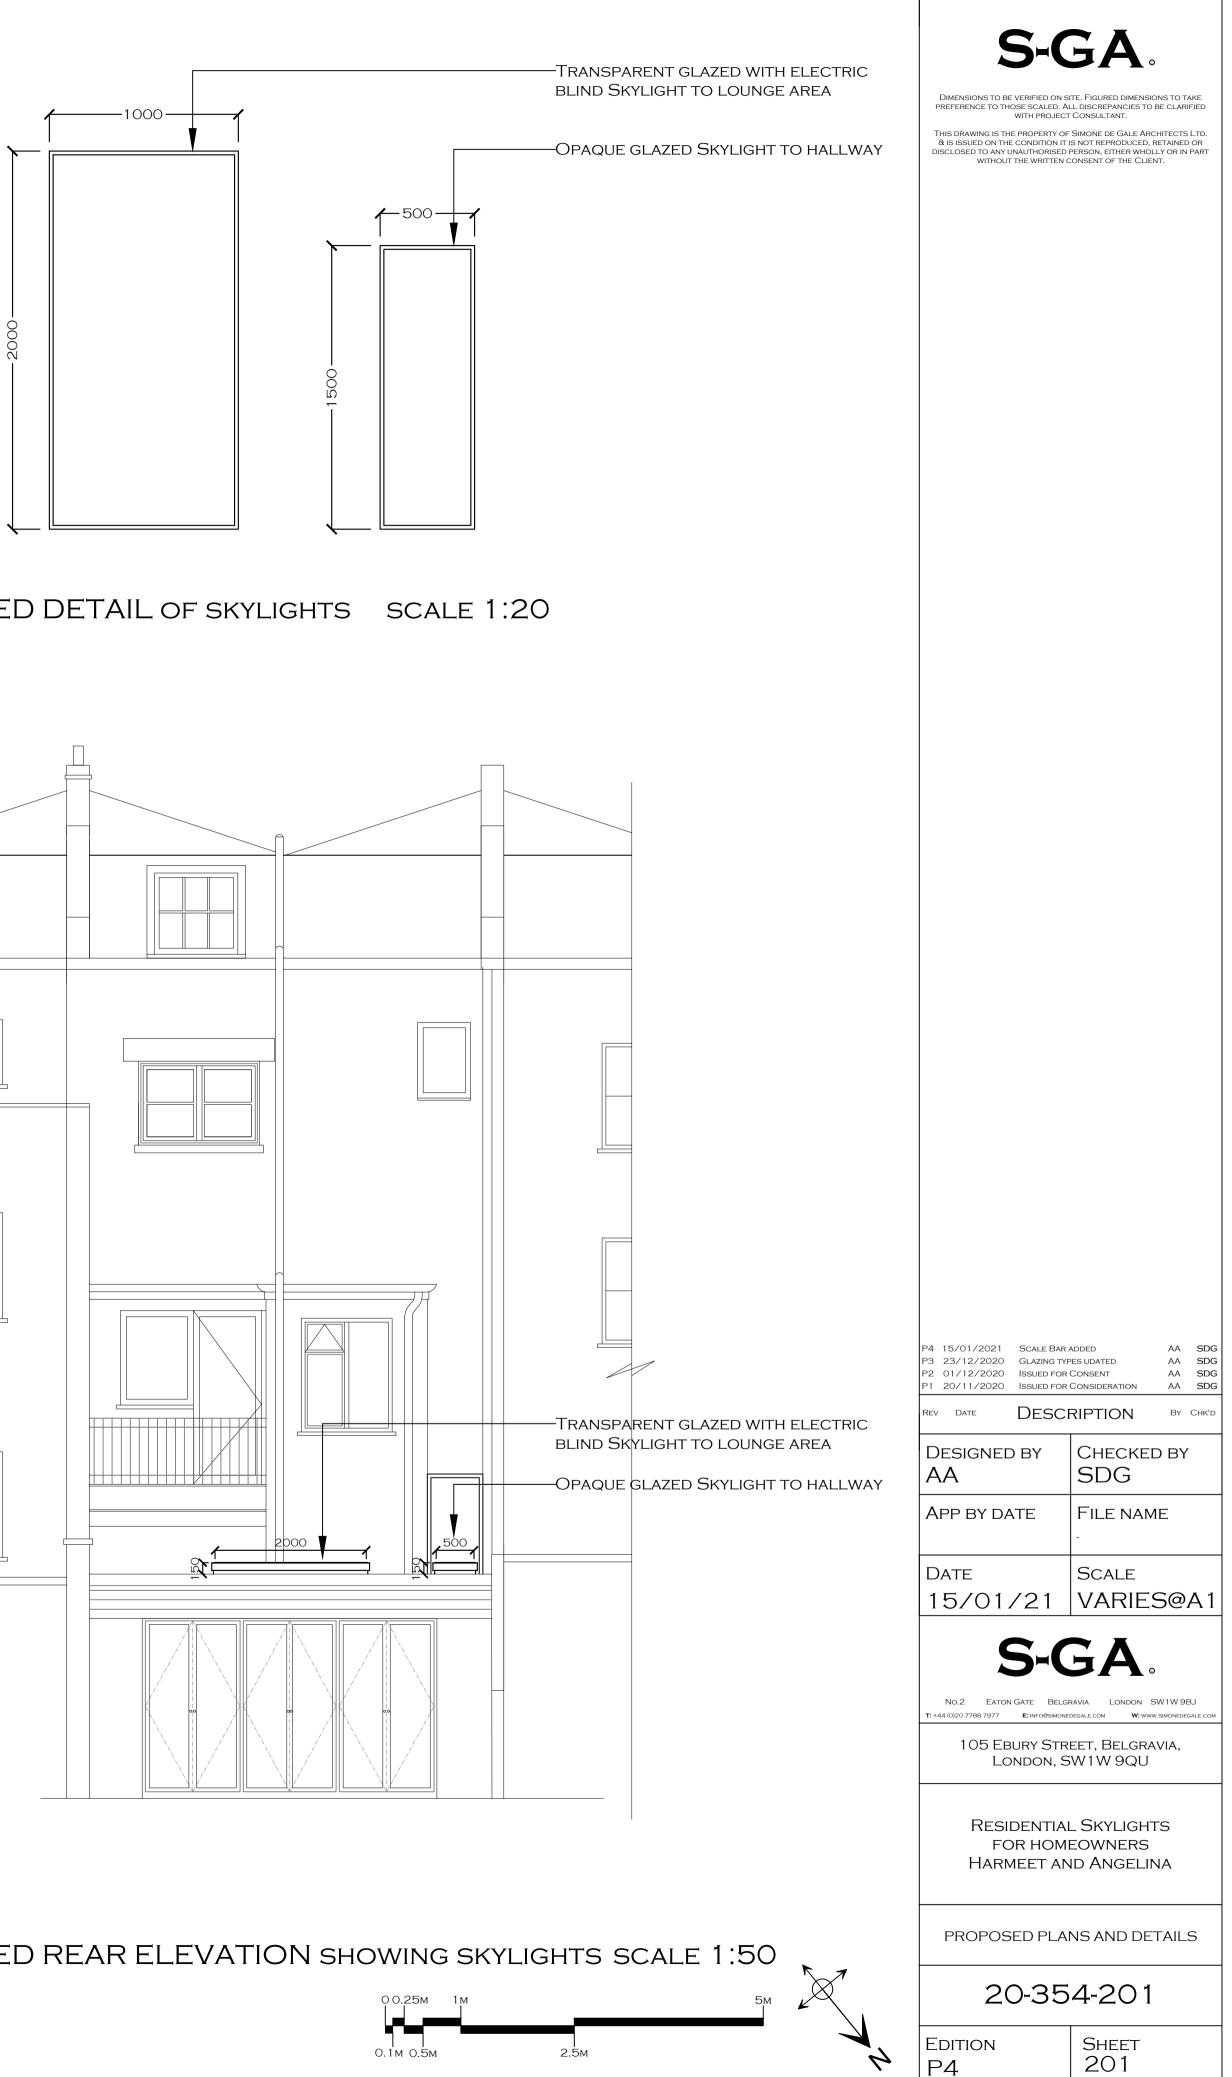

## -TRANSPARENT GLAZED WITH ELECTRIC BLIND SKYLIGHT TO LOUNGE AREA

-OPAQUE GLAZED SKYLIGHT TO HALLWAY

PROPOSED DETAIL OF SKYLIGHTS SCALE 1:20