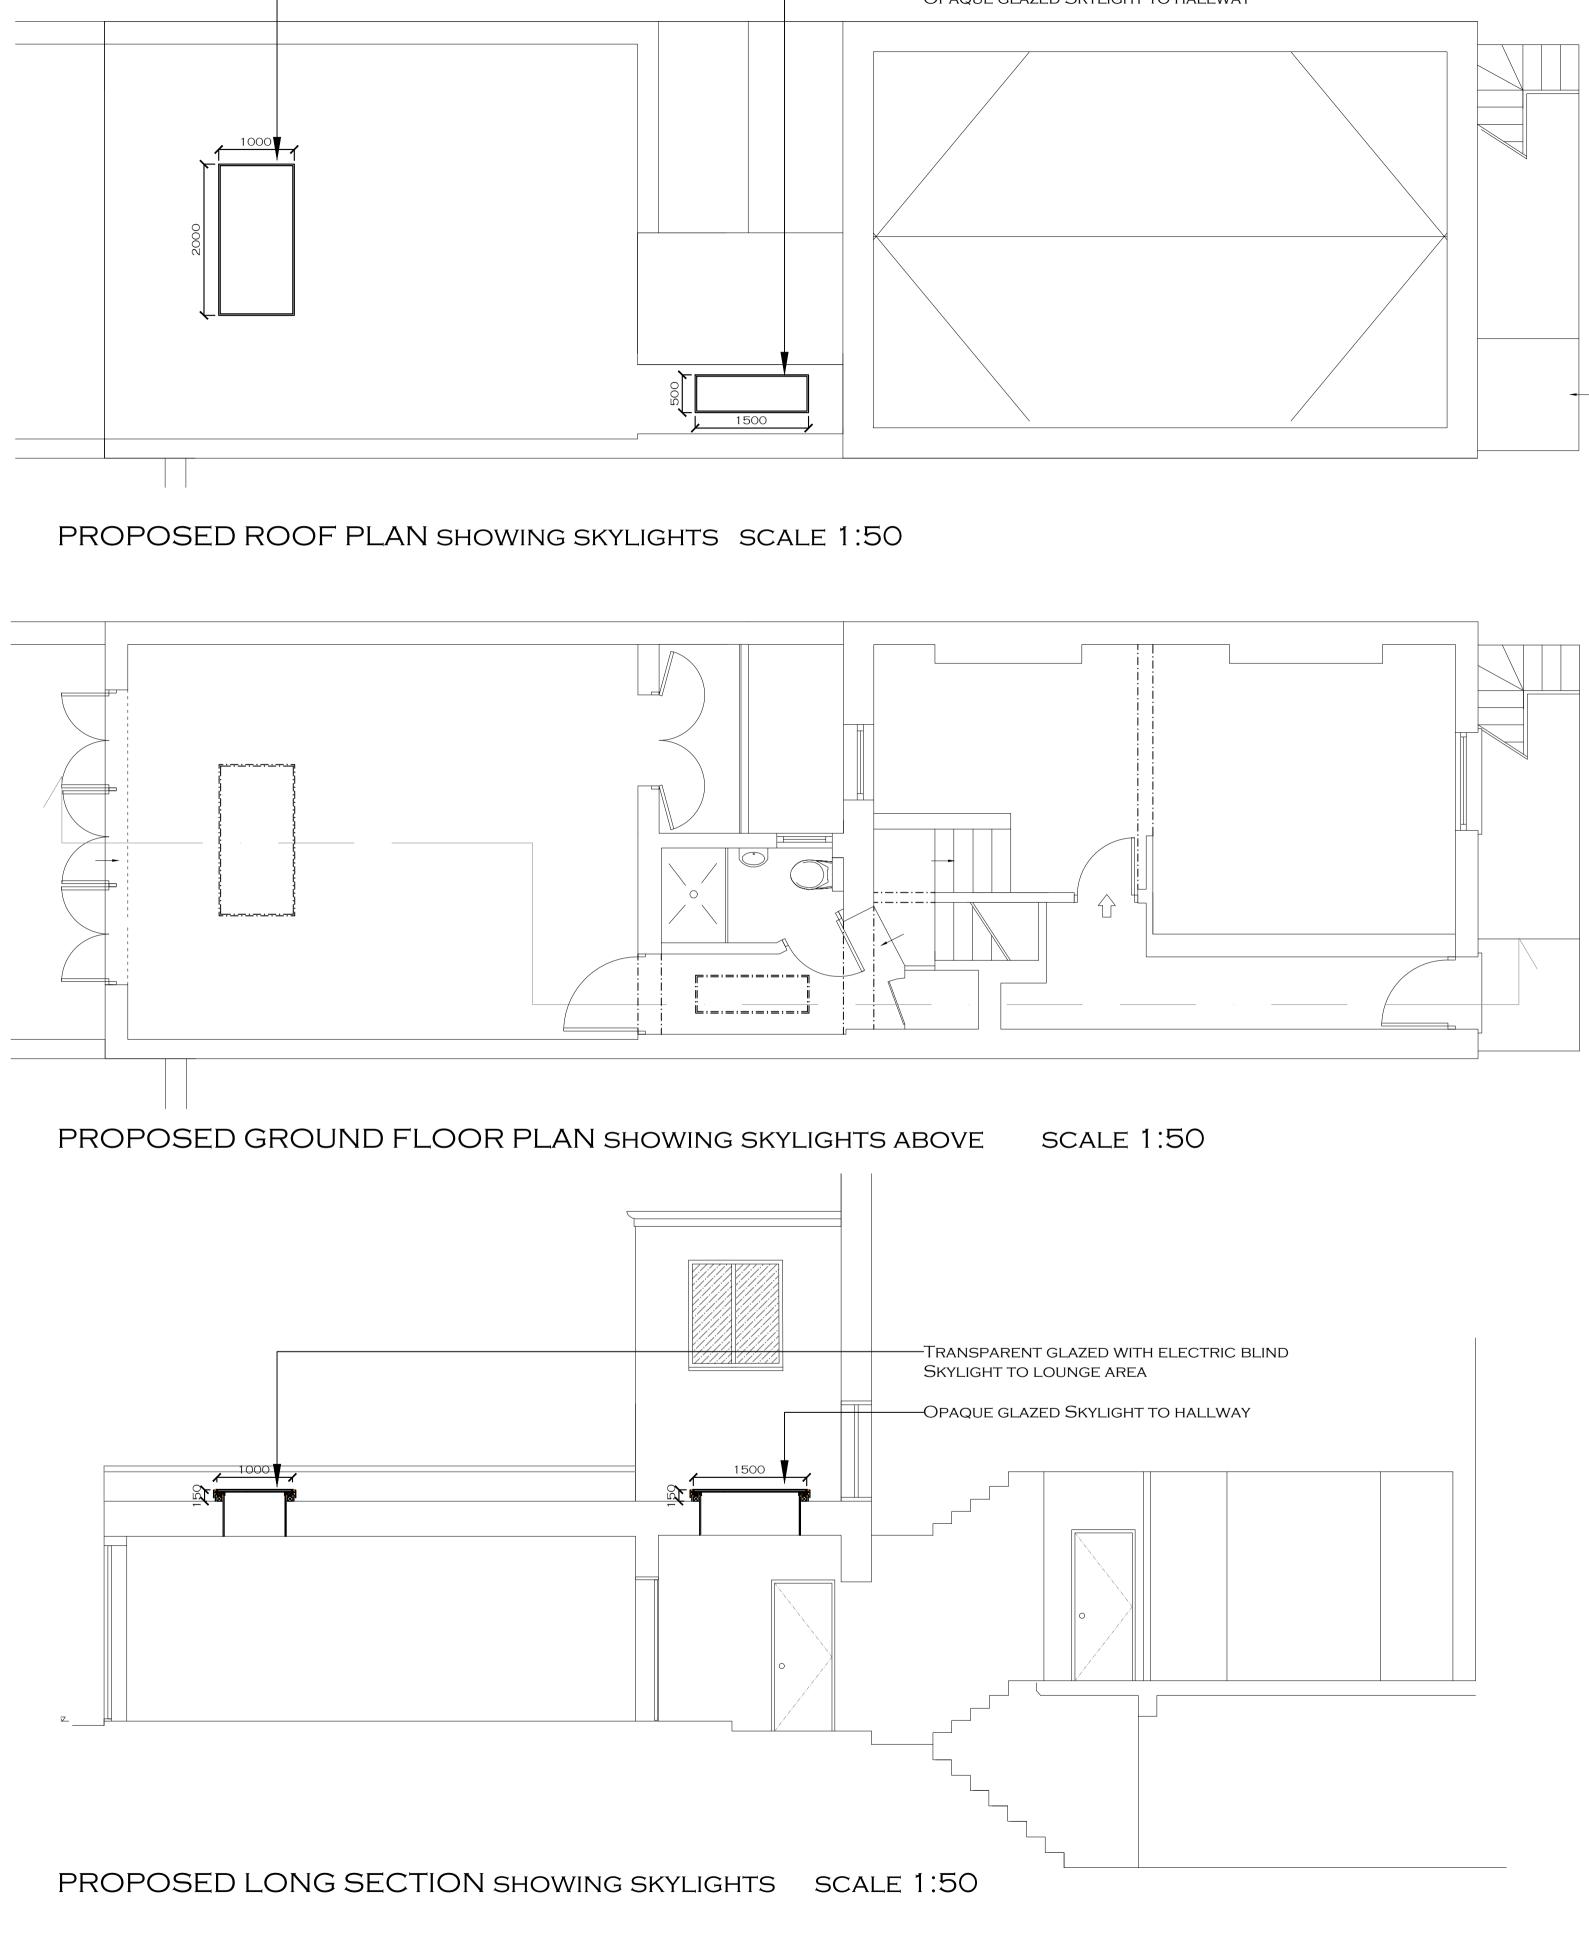

## -TRANSPARENT GLAZED WITH ELECTRIC BLIND SKYLIGHT TO LOUNGE AREA

-OPAQUE GLAZED SKYLIGHT TO HALLWAY

PROPOSED DETAIL OF SKYLIGHTS SCALE 1:20