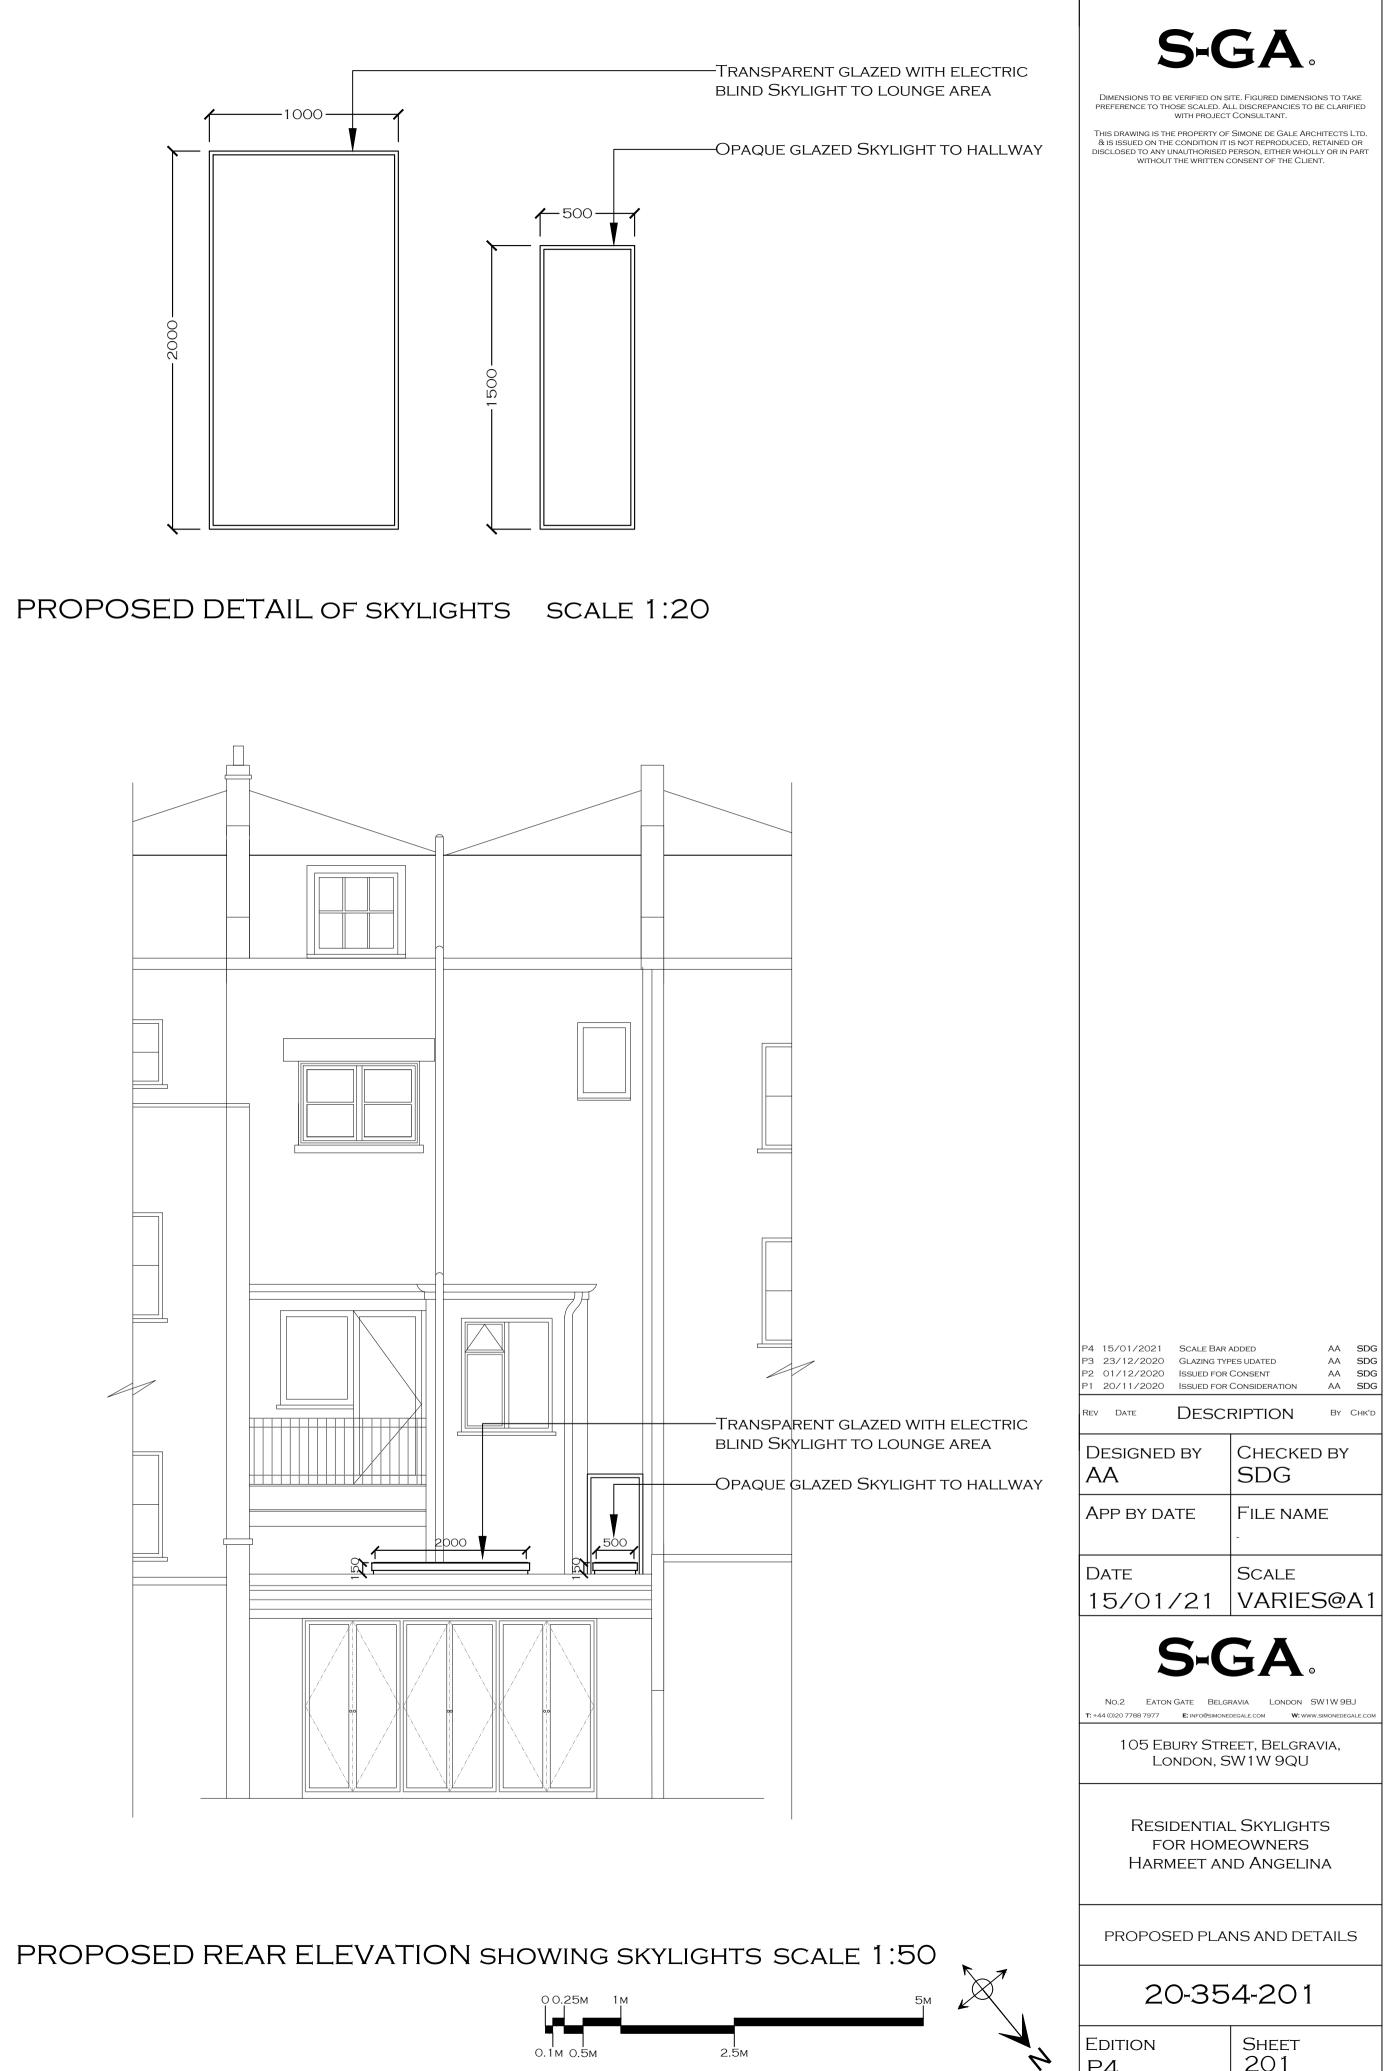

## -TRANSPARENT GLAZED WITH ELECTRIC BLIND SKYLIGHT TO LOUNGE AREA

-OPAQUE GLAZED SKYLIGHT TO HALLWAY

PROPOSED DETAIL OF SKYLIGHTS SCALE 1:20