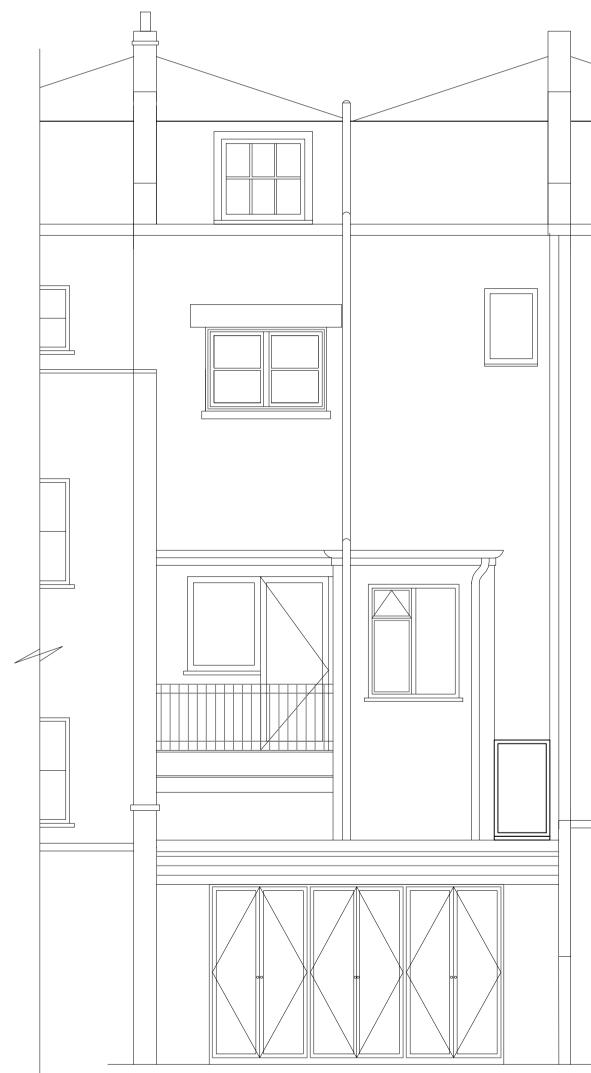

## EXISTING REAR ELEVATION SCALE 1:50

00.25M 1M 0.1M 0.5M

DIMENSIONS TO BE VERIFIED ON SITE. FIGURED DIMENSIONS TO TAKE PREFERENCE TO THOSE SCALED, ALL DISCREPANCIES TO BE CLARIFIED WITH PROJECT CONSULTANT. THIS DRAWING IS THE PROPERTY OF SIMONE DE GALE ARCHITECTS LTD. & IS ISSUED ON THE CONDITION IT IS NOT REPRODUCED, RETAINED OR DISCLOSED TO ANY UNAUTHORISED PERSON, EITHER WHOLLY OR IN PART WITHOUT THE WRITTEN CONSENT OF THE CLIENT.