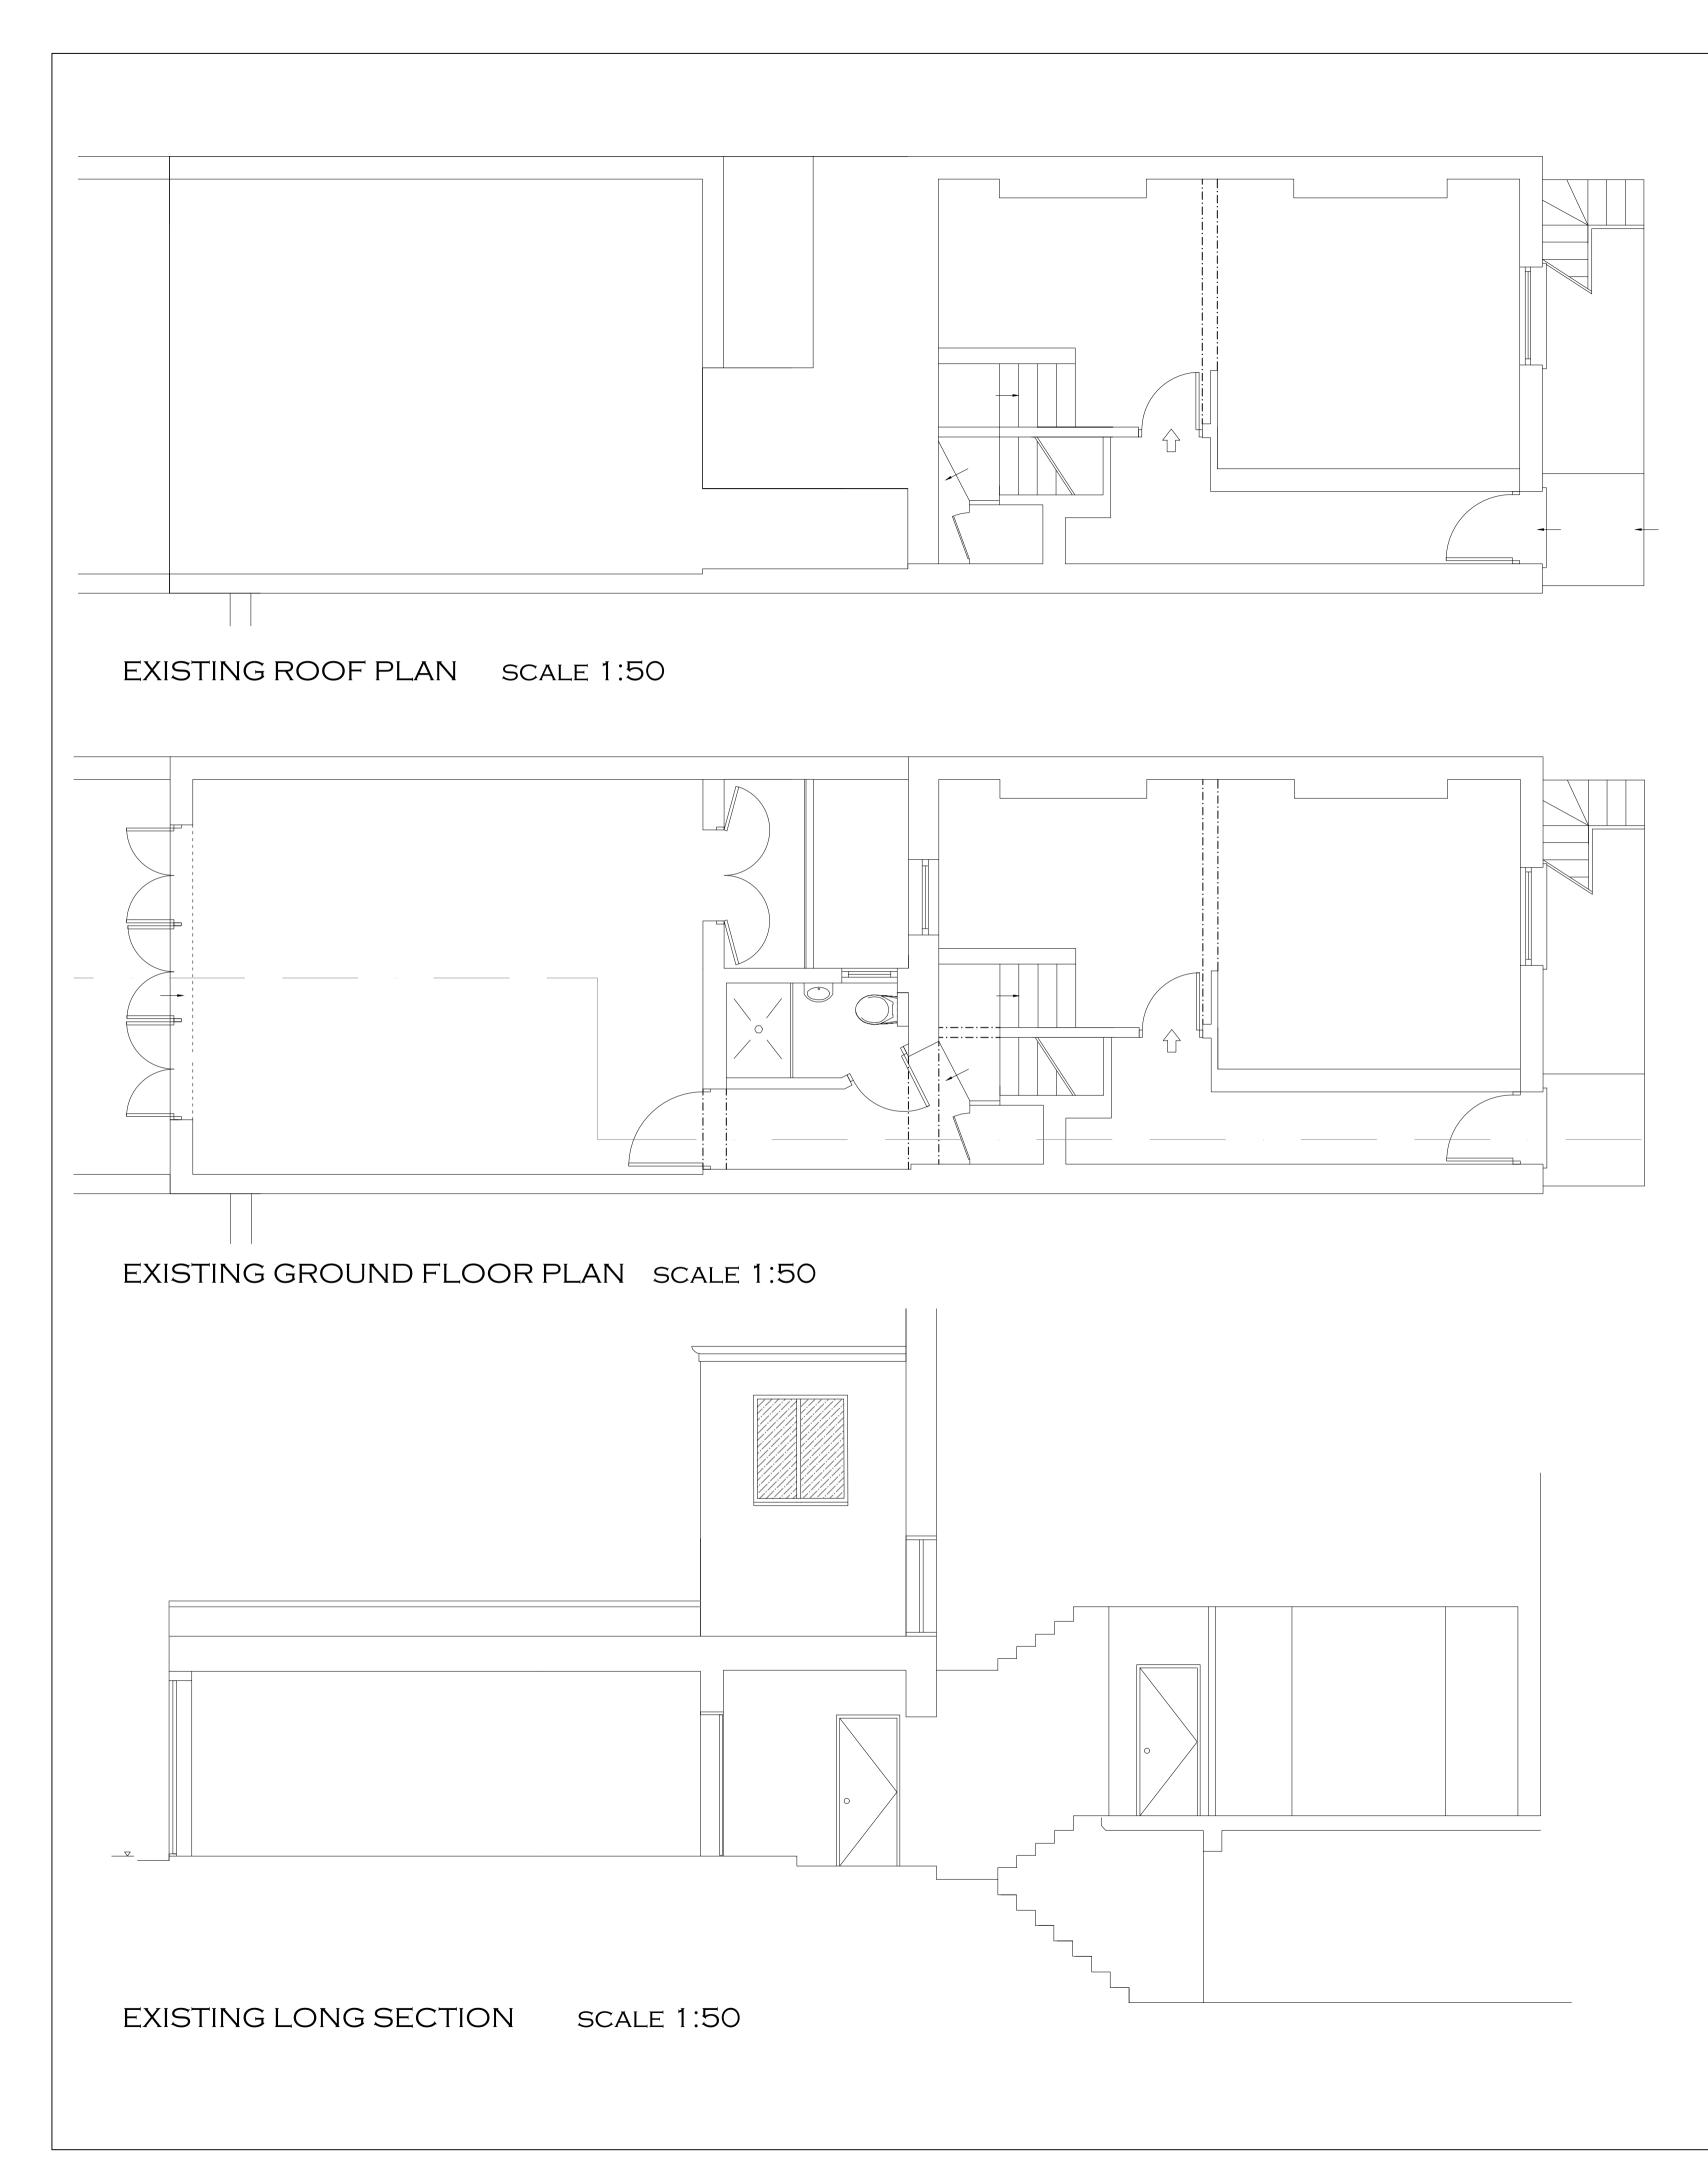

|            | P2 15/01/2021 Scale Bar /<br>P1 01/12/2020 Issued for                                       |                            |  |
|------------|---------------------------------------------------------------------------------------------|----------------------------|--|
|            | REV DATE DESCRIPTION BY CHK                                                                 |                            |  |
|            | Designed by                                                                                 | Checked by SDG             |  |
|            | APP BY DATE                                                                                 | File name<br>-             |  |
|            | Date<br>01/12/20                                                                            | Scale<br>VARIES@A1         |  |
|            | No.2 Eaton Gate Belgravia London SW1W9BJ<br>T: +44 (0)20 7788 7977 E: INFO@SIMONEDEGALE.COM |                            |  |
|            | 105 Ebury Str<br>London, S                                                                  |                            |  |
|            | Residential Skylights<br>for homeowners<br>Harmeet and Angelina                             |                            |  |
|            | EXISTING PLAN                                                                               | EXISTING PLANS AND DETAILS |  |
| < <b>1</b> | 20-354-200                                                                                  |                            |  |
| 4          | Edition<br>P2                                                                               | Sheet<br>200               |  |