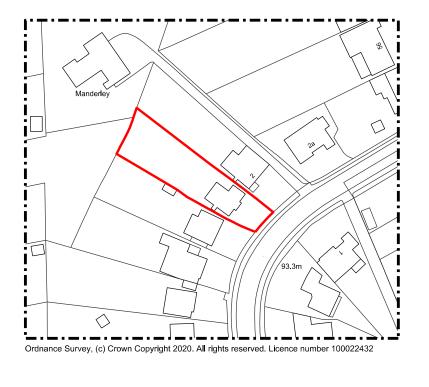

G TO BE REPORTED TO VISUALISE ARCHITECTURE,     ALL WORKS TO COMPLY WITH THE RELEVANT BRITISH STANDARDS, CODES     OF PRACTICES AND BUILDING REGULATIONS. | A    | 01/12/2020 | ISSUED TO CLIENT |  |
| <ol> <li>IF IN DOUBT ABOUT ANY OF THE WORKS, PLEASE ASK!</li> <li>IF IN DOUBT ABOUT ANY OF THE WORKS, PLEASE ASK!</li> <li>THIS DRAWING IS THE COPYRIGHT OF VISUALESE ARCHITECTURE AND IS NOT TO BE<br/>REPRODUCED IN ANY FORM WITHOUT PRIOR WRITTEN CONSENT.</li> <li>ANY WORK DONE ON THE PARTY WALL OR BOUNDARY LINE NEEDS TO HAVE A PARTY WALL AWARD IN PLACE.</li> <li>BOUNDARY LINES AND BOUNDARY LINE MEASUREMENTS ARE APPROXIMATE AND NEED TO BE CONFIRMED.</li> </ol>                                                                                             |      |            |                  |  |