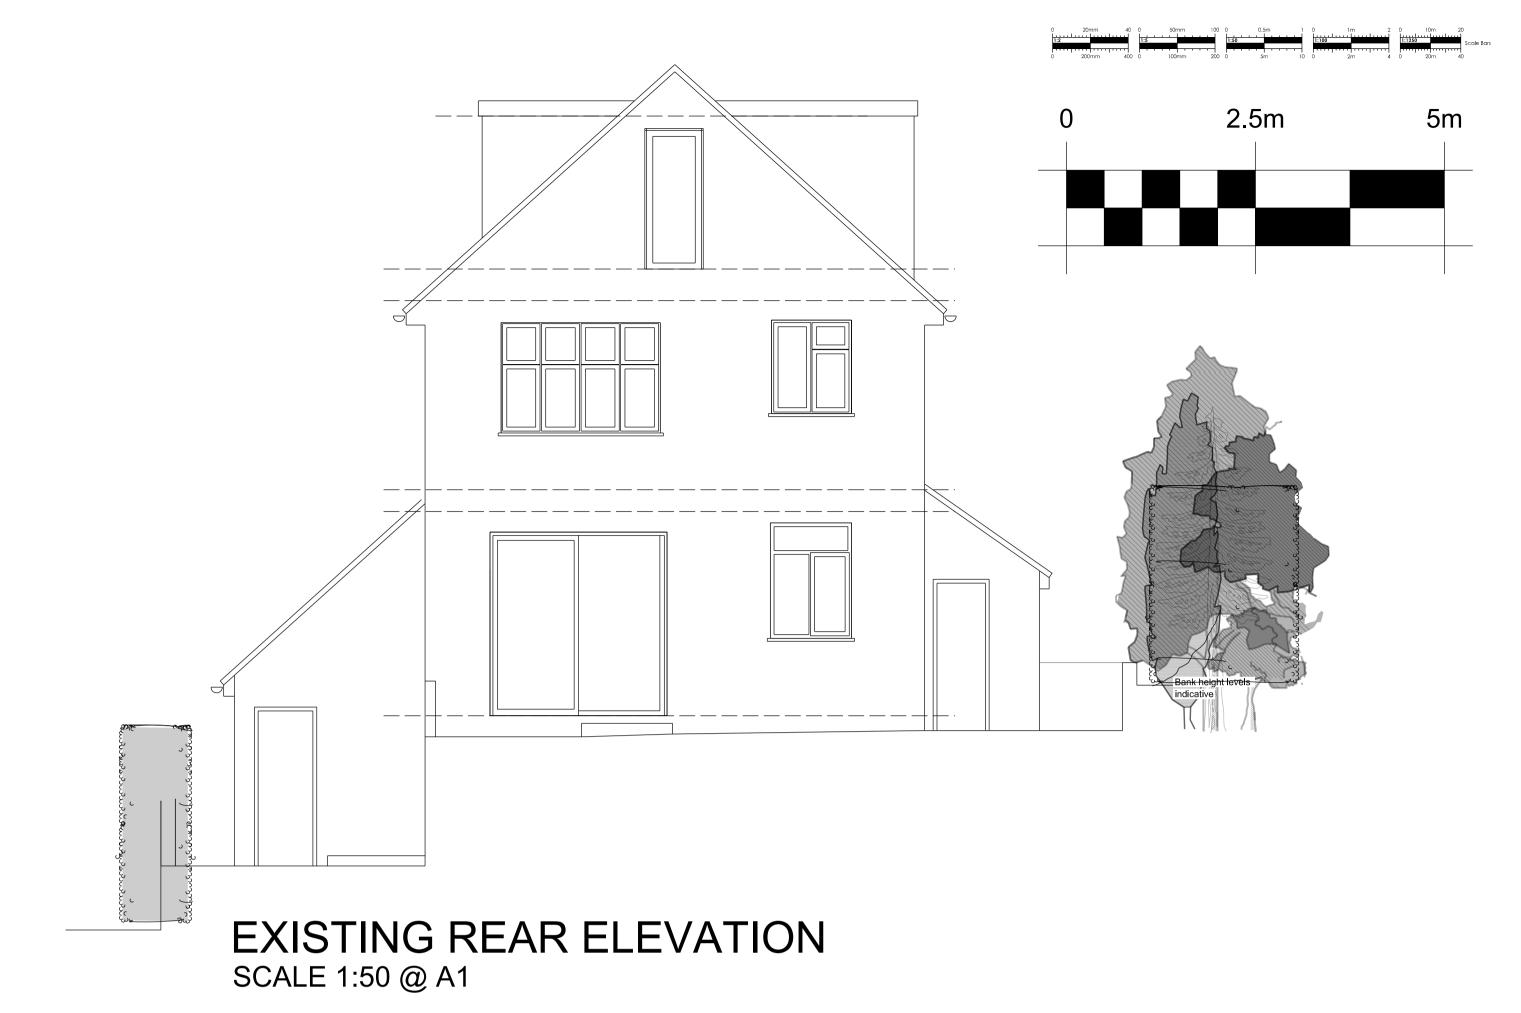

## EXISTING SIDE ELEVATION SCALE 1:50 @ A1





## EXISTING SIDE ELEVATION SCALE 1:50 @ A1

|                                                                                                                                                                                                                                                                                                                                                                                      |                                                                                                                                                                                                                                                                                   |                                      |