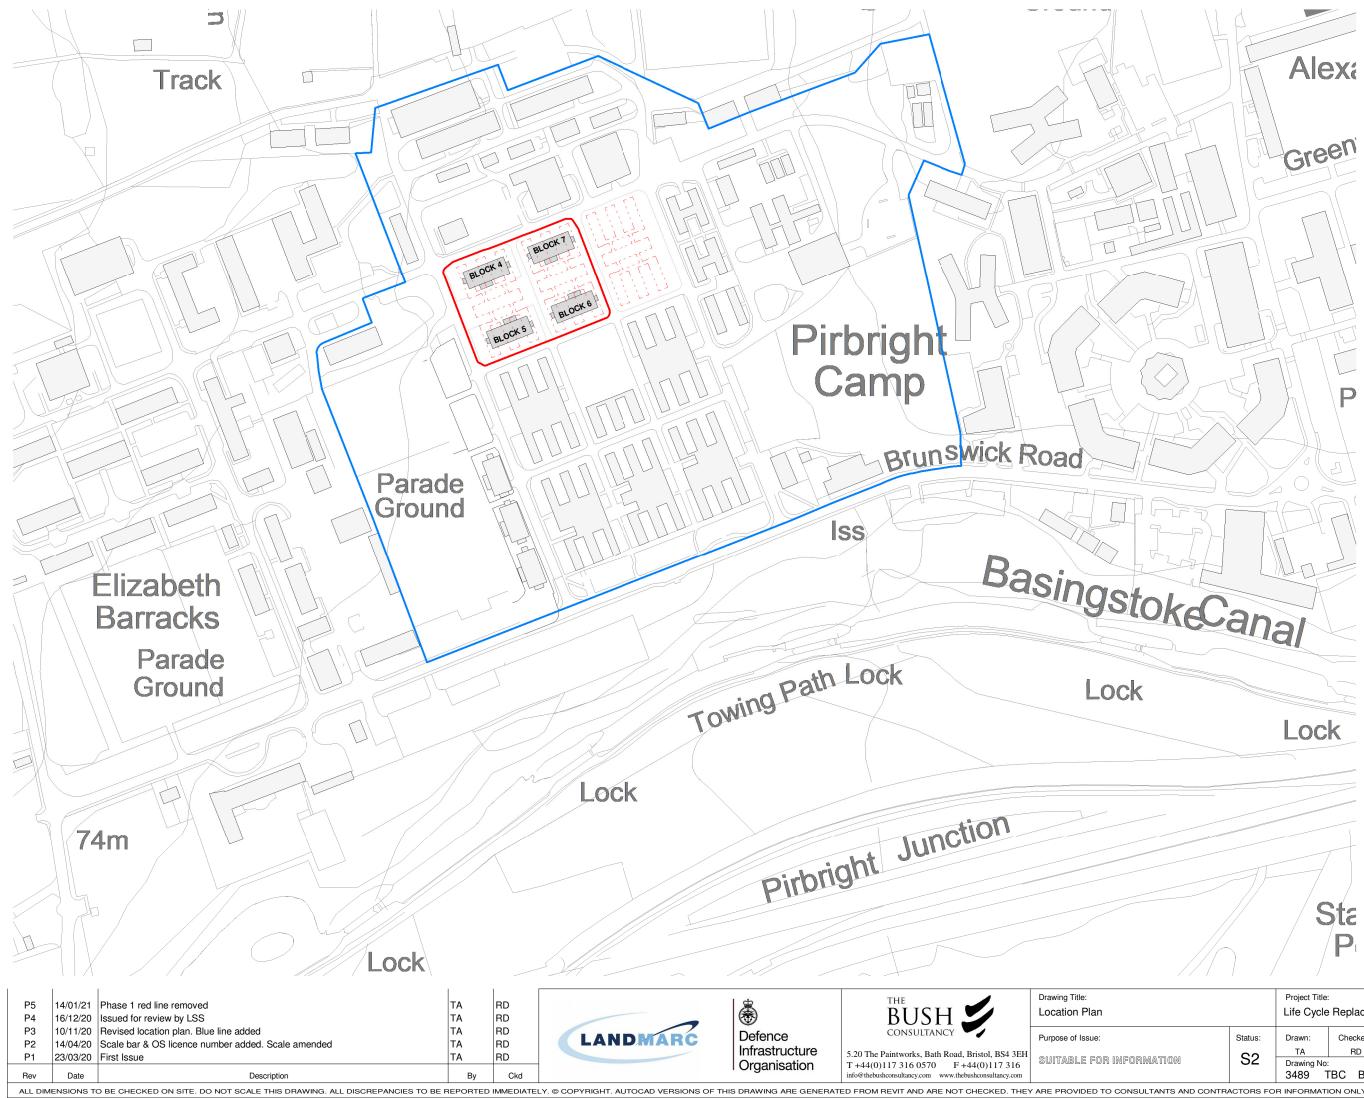

## Key:

- Proposed buildings
- Existing buildings
- ----- Buildings to be demolished
- Application Site boundry
- Other land in applicant's ownership

| 20 | 0     | 20    | 40 | 60 | 80 | 100 |
|----|-------|-------|----|----|----|-----|
|    |       |       |    |    |    |     |
| SC | ALE 1 | :2500 |    |    |    | m   |

Ordnance Survey (c) Crown Copyright 2020. All rights reserved. Licence number 100022432

|                                                               |         | Project Title:<br>Life Cycle Replacement Accommodation - Brunswick |          |              |          |             |  |  |
|---------------------------------------------------------------|---------|--------------------------------------------------------------------|----------|--------------|----------|-------------|--|--|
|                                                               | Status: | Drawn:                                                             | Checked: | Scale:       | Date:    | Issue Date: |  |  |
|                                                               | 00      | TA                                                                 | RD       | As indicated | 03/09/19 | 14/01/21    |  |  |
|                                                               | S2      | Drawing No: @ A3                                                   |          |              |          | Revision:   |  |  |
|                                                               |         | 3489 7                                                             | FBC BR   | XX DR        | A 0001   | P5          |  |  |
| ID CONTRACTORS FOR INFORMATION ONLY TO USE AT THEIR OWN BISK. |         |                                                                    |          |              |          |             |  |  |