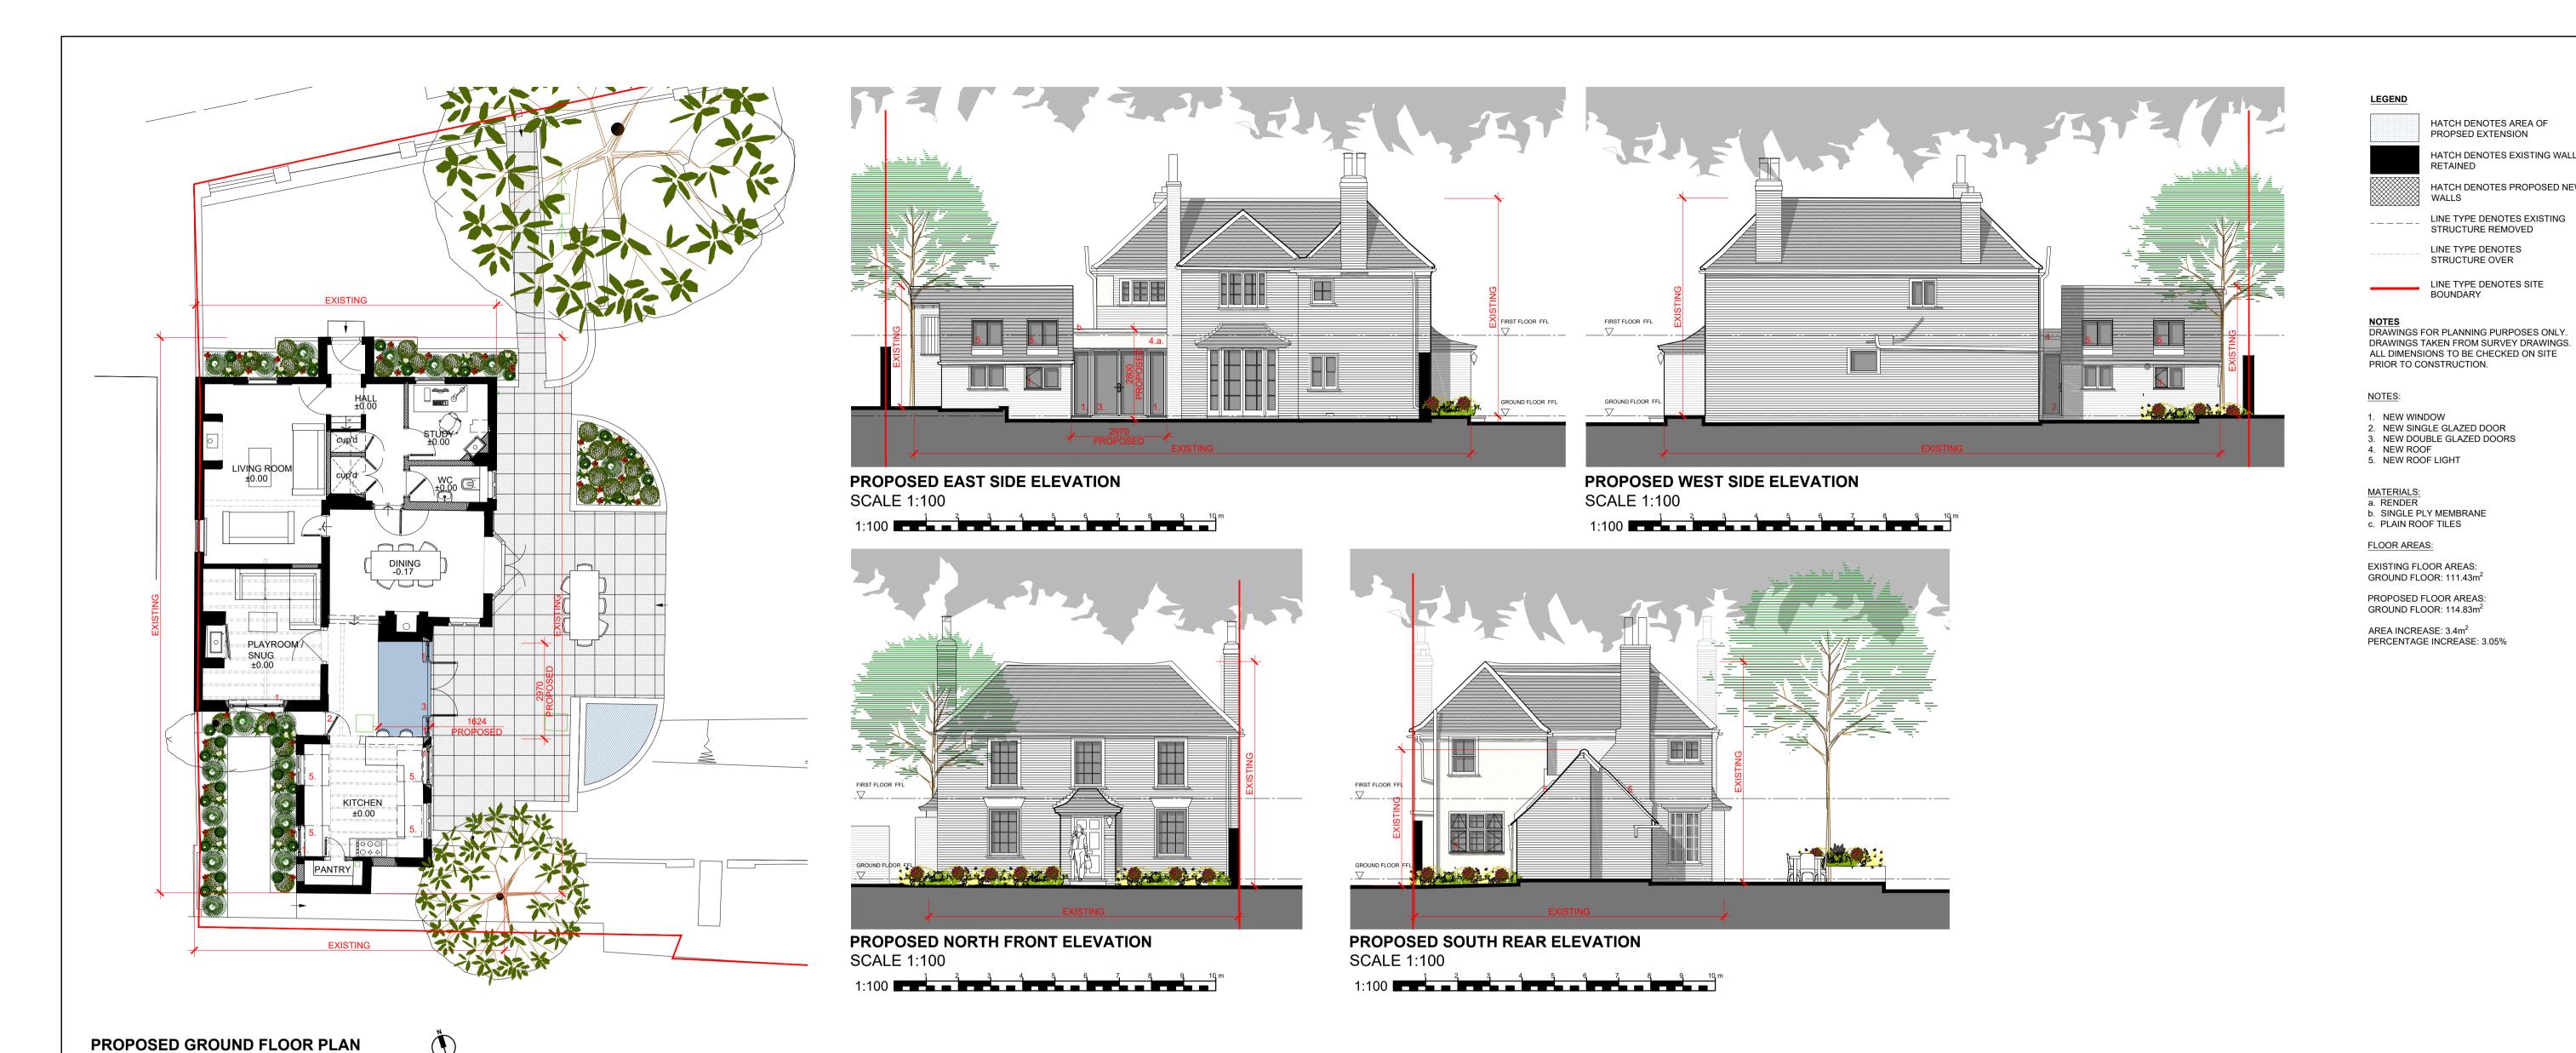

## PLANNING APPLICATION

N.B: DRAWING INDICATIVE ONLY ALL DIMENSIONS MUST BE CHECKED ON SITE PRIOR TO CONSTRUCTION

| ·                                                                                                       |            |                                          |
|---------------------------------------------------------------------------------------------------------|------------|------------------------------------------|
| Α                                                                                                       | 02.04.2019 | Windows and rooflights to kitchen added. |
| Revision                                                                                                | Date       | Description                              |
|                                                                                                         |            | ₽W.Architects                            |
| The Bothy, Smithbrook Barns, Cranleigh, Surrey,<br>GU6 8LH, United Kingdom                              |            |                                          |
| T: +44(0)1483 276452 F: +44 (0)1483 276456<br>E: info@pwjarchitects.co.uk<br>W: www.pwjarchitects.co.uk |            |                                          |
| Client Mr & Mrs Bimson                                                                                  |            |                                          |
| Job The Hollies, Ripley                                                                                 |            |                                          |
| Drawı                                                                                                   | n AEI      |                                          |
| Date                                                                                                    | ۸DD        | 10                                       |

Scale 1:100 @ A1

Drawing Proposed Planning Drawings

HATCH DENOTES AREA OF PROPSED EXTENSION

RETAINED

HATCH DENOTES EXISTING WALLS

HATCH DENOTES PROPOSED NEW

LINE TYPE DENOTES EXISTING STRUCTURE REMOVED LINE TYPE DENOTES STRUCTURE OVER

LINE TYPE DENOTES SITE BOUNDARY

discrepancies must be reported to the architect immediately. This drawing remains the copyright of the architect and no portion should be reproduced without the permission of the architect.

Drawing Number: **1877 2110 Rev A**