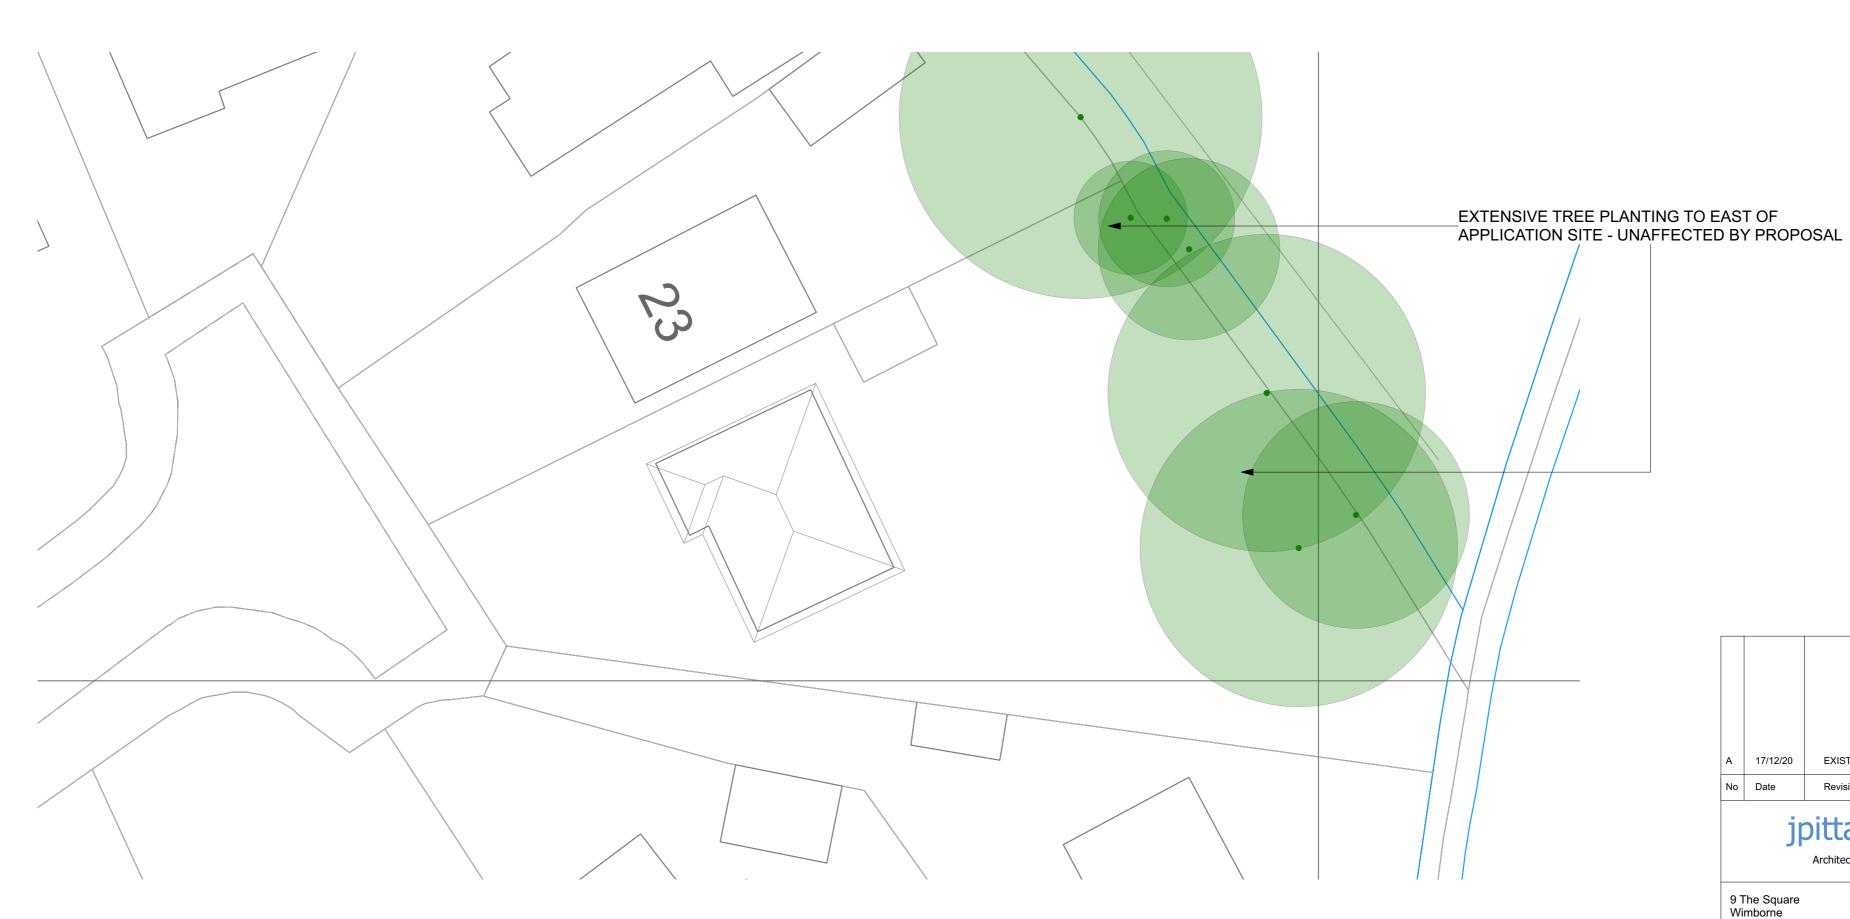

| CLIENT                       | JOB NUMBER     |          |
|------------------------------|----------------|----------|
| MRS G LEADER                 | 2016           |          |
| PROJECT                      | DRAWING NUMBER | REVISION |
| 24 TALBOT ROAD<br>LYME REGIS | 05             | Α        |
| DRAWING TITLE                | SCALE          | DATE     |
| EXISTING SITE LAYOUT PLAN    | 1:200@A2       | 8/12/20  |
| L                            |                |          |