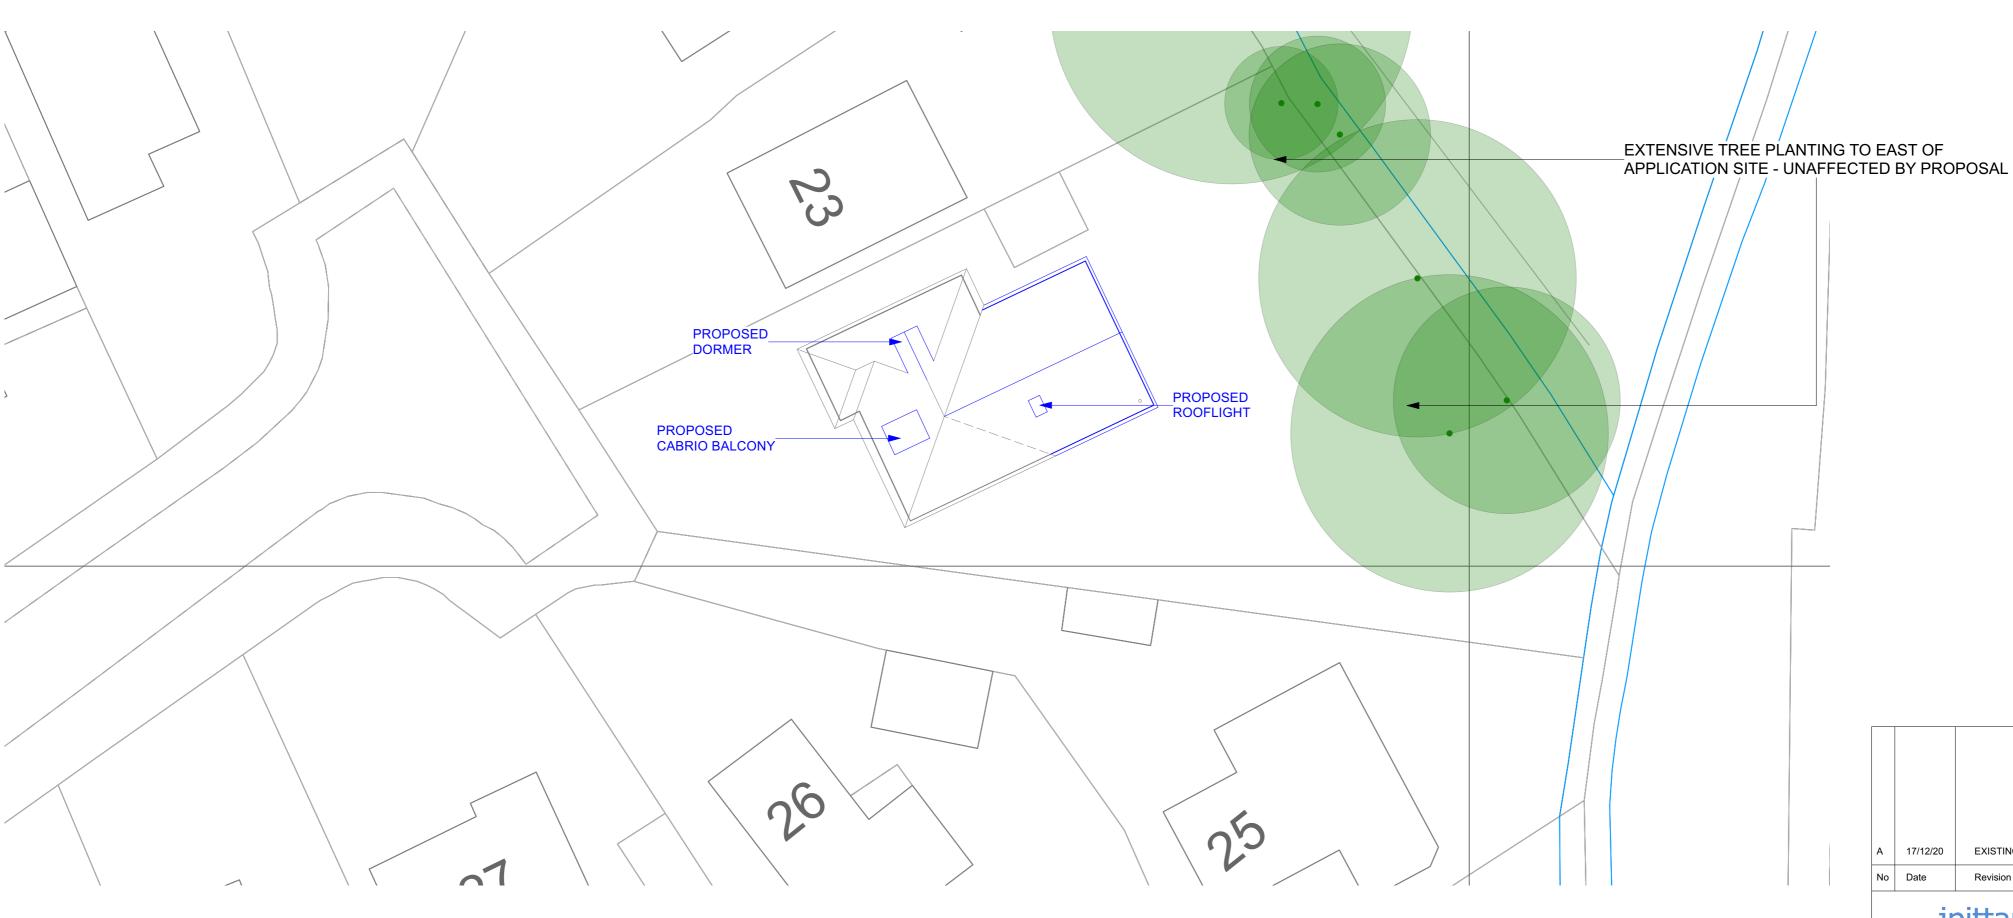

## jpittardlimited

Architecture. Planning. Design.

| 9 The Square<br>Wimborne<br>BH21 1JA | T: 01202 849066<br>E: jon@jpittard.co.uk<br>W: www.jpittard.co.ul |         |
|--------------------------------------|-------------------------------------------------------------------|---------|
| CLIENT                               | JOB NUMBER                                                        |         |
| MRS G LEADER                         | 2016                                                              |         |
| PROJECT                              | DRAWING NUMBER                                                    | REVISIO |
| 24 TALBOT ROAD<br>LYME REGIS         | 07                                                                | Α       |
| DRAWING TITLE                        | SCALE                                                             | DATE    |
| PROPOSED SITE LAYOUT PLAN            | 1:200@A2                                                          | 8/12/20 |
|                                      |                                                                   |         |