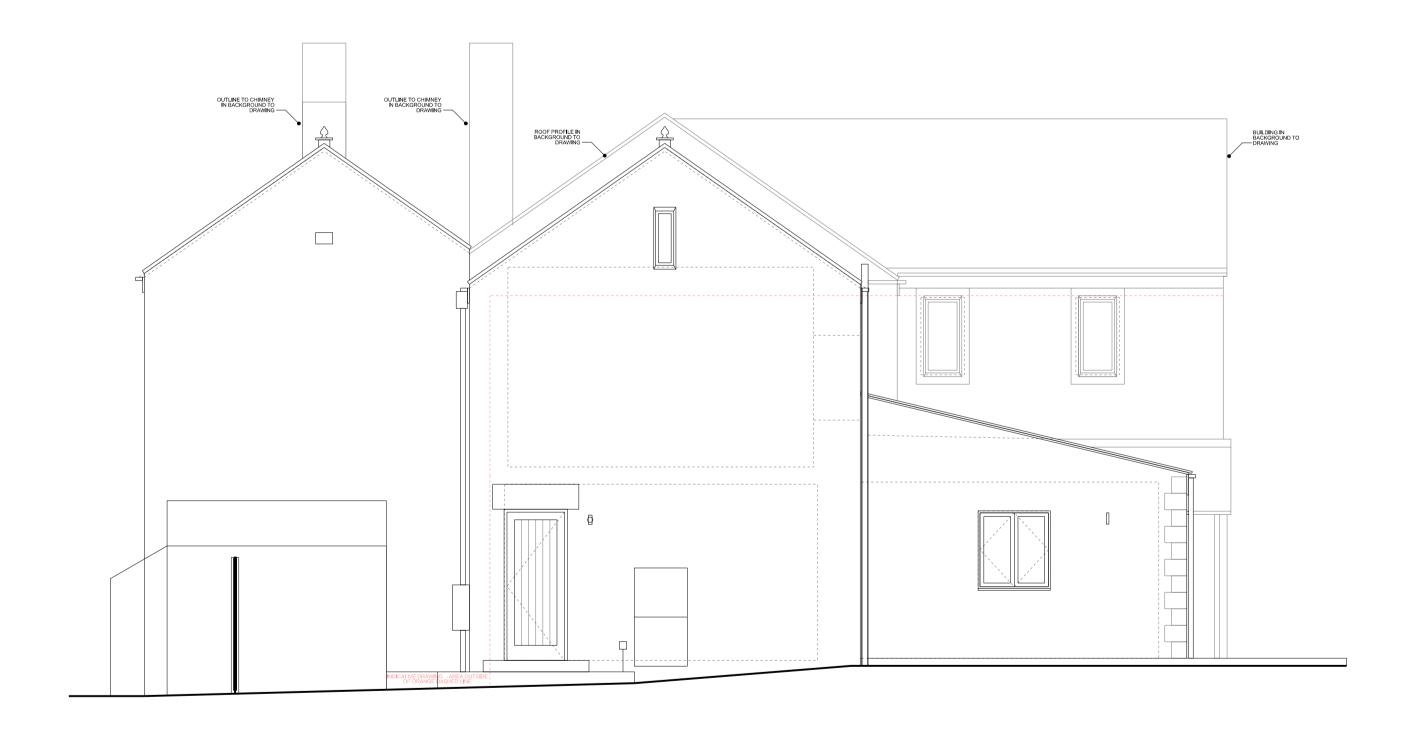

## **EAST ELEVATION**

PRINTS SCALE - 1:100 @A3 SIZE / 1:50 @A1 SIZE

|                                                           |                                                         | Rev | Date     | Drawing Stage  | Notes                                                                                                                                                                                                                                                                                                                            |
|-----------------------------------------------------------|---------------------------------------------------------|-----|----------|----------------|----------------------------------------------------------------------------------------------------------------------------------------------------------------------------------------------------------------------------------------------------------------------------------------------------------------------------------|
| Roger Gransmore RIBA                                      | client Mr and Mrs Ryan                                  | -   | 21.10.20 | Concept Design | Responsibility is not accepted for errors made by others in scaling from                                                                                                                                                                                                                                                         |
|                                                           |                                                         | Α   | 13.01.21 | Planning       | this drawing. All construction information should be taken from figured dimensions only. The contractor is to set out, check and co-ordinate all                                                                                                                                                                                 |
| The Old Chapel . Oakridge Lynch . Stroud . Glos . GL6 7NZ | project The Buckholt, Buckholt Road, Cranham, GL4 8HD   |     |          |                | dimensions on site during the course of the works. This drawing is to be read in conjunction with all other plans, structural calculations and specifications.  This drawing is to be used for the described drawing stage only. (ie. Planning Application Approval) and should not be reproduced or used for any other purpose. |
| Tel/fax 01285 760700                                      | drg. no. 2585-05-00-100 rev A title Existing Elevations |     |          |                |                                                                                                                                                                                                                                                                                                                                  |
| Email roger@gransmore.co.uk                               | date 13.01.21 scale 1:100 (A3) 1:50 (A1)                |     |          |                |                                                                                                                                                                                                                                                                                                                                  |