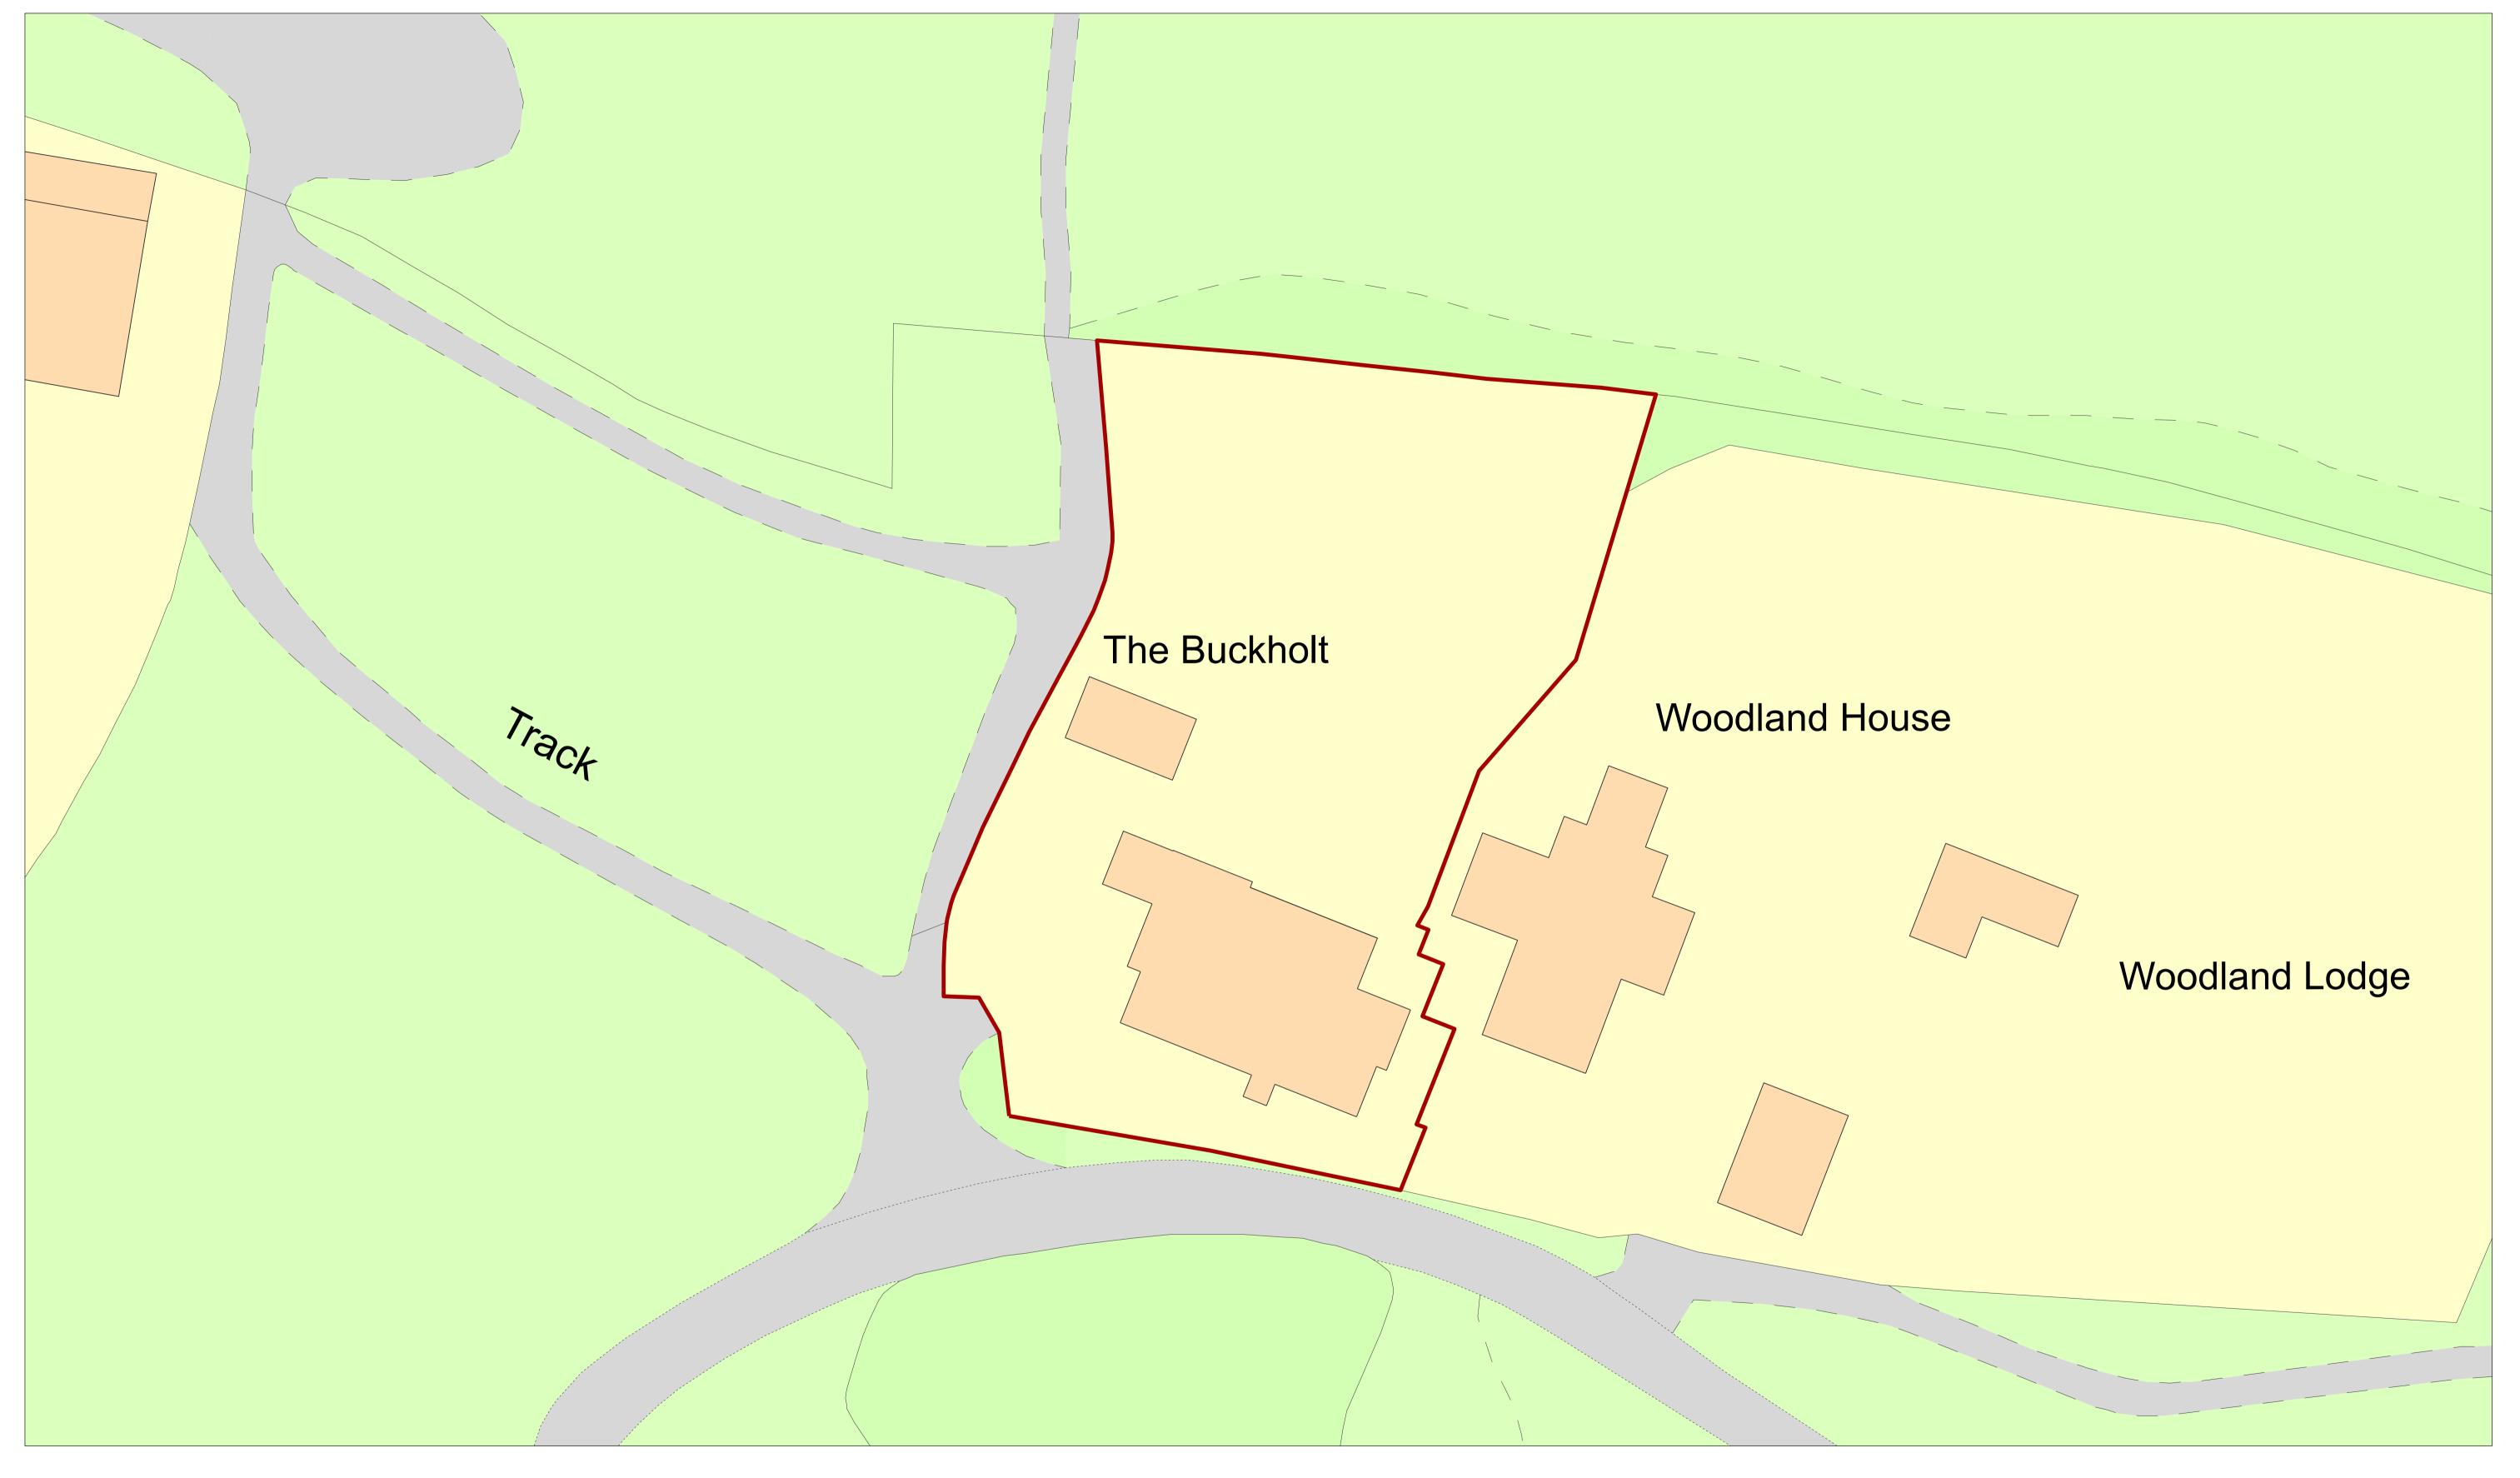

PRINTS SCALE - 1:500 @A3 SIZE / 1:250 @A1 SIZE

|                                                           |          |                                               |       |                             | Rev | Date     | Drawing Stage  | Notes                                                                                                                                                                                                                                                                                                          |
|-----------------------------------------------------------|----------|-----------------------------------------------|-------|-----------------------------|-----|----------|----------------|----------------------------------------------------------------------------------------------------------------------------------------------------------------------------------------------------------------------------------------------------------------------------------------------------------------|
| Roger Gransmore RIBA                                      | client   | client Mr and Mrs Ryan                        |       |                             | -   | 21.10.20 | Concept Design | Responsibility is not accepted for errors made by others in scaling from                                                                                                                                                                                                                                       |
|                                                           |          |                                               |       |                             |     | 13.01.21 | Concept Design | this drawing. All construction information should be taken from figured dimensions only. The contractor is to set out, check and co-ordinate al dimensions on site during the course of the works. This drawing is to be read in conjunction with all other plans, structural calculations and specifications. |
| The Old Chapel . Oakridge Lynch . Stroud . Glos . GL6 7NZ | project  | The Buckholt, Buckholt Road, Cranham, GL4 8HD |       |                             |     |          |                |                                                                                                                                                                                                                                                                                                                |
| Tel/fax 01285 760700                                      | drg. no. | 2585-01-00-200                                | rev A | title Existing Site Plan    |     |          |                | This drawing is to be used for the described drawing stage only. (ie. Planning Application Approval) and should not be reproduced or used for any other purpose.                                                                                                                                               |
| Email roger@gransmore.co.uk                               | date     | 13.01.21                                      |       | scale 1:500 (A3) 1:250 (A1) |     |          |                |                                                                                                                                                                                                                                                                                                                |